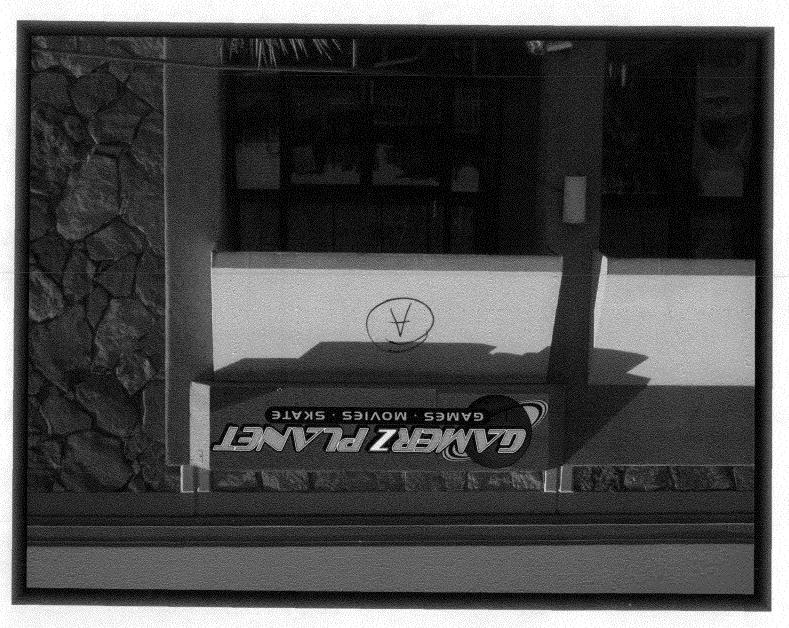

| TAX SCHEDULE NO. 2945-119-<br>BUSINESS NAME Gamerz Plan<br>STREET ADDRESS 644 North<br>PROPERTY OWNER COLLYANS<br>OWNER ADDRESS Sume                                                                                                                                                                                                                                                                                                                                                                                                                                                                  | LICENS ADDRE            | CONTRACTOR Platinum Sign C<br>LICENSE NO. 2080868<br>ADDRESS 2916 J-70B<br>TELEPHONE 248-9677<br>CONTACT PERSON Mine |                 |  |
|-------------------------------------------------------------------------------------------------------------------------------------------------------------------------------------------------------------------------------------------------------------------------------------------------------------------------------------------------------------------------------------------------------------------------------------------------------------------------------------------------------------------------------------------------------------------------------------------------------|-------------------------|----------------------------------------------------------------------------------------------------------------------|-----------------|--|
| [ ] 1. FLUSH WALL [ ] 2. ROOF [ ] 3. PROJECTING [ ] 4. FREE-STANDING  2 Square Feet per Linear Foot of Building Facade 0.5 Square Feet per each Linear Foot of Building Facade 2 Traffic Lanes - 0.75 Square Feet x Street Frontage 4 or more Traffic Lanes - 1.5 Square Feet x Street Frontage                                                                                                                                                                                                                                                                                                       |                         |                                                                                                                      |                 |  |
| Existing Externally or Internally Illuminated – No Change in Electrical Service [ ] Non-Illuminated                                                                                                                                                                                                                                                                                                                                                                                                                                                                                                   |                         |                                                                                                                      |                 |  |
| (1-4) Area of Proposed Sign: Square Feet (1-3) Building Façade: Linear Feet                                                                                                                                                                                                                                                                                                                                                                                                                                                                                                                           |                         |                                                                                                                      |                 |  |
| EXISTING SIGNAGE TYPE & SQUARE F                                                                                                                                                                                                                                                                                                                                                                                                                                                                                                                                                                      |                         | FOR OFFICE                                                                                                           | USE ONLY        |  |
| Freestanding                                                                                                                                                                                                                                                                                                                                                                                                                                                                                                                                                                                          | 252 Sq. Ft.             | Signage Allowed on Pa                                                                                                | rcel:           |  |
|                                                                                                                                                                                                                                                                                                                                                                                                                                                                                                                                                                                                       | Sq. Ft.                 | Building                                                                                                             | 260 Sq. Ft.     |  |
|                                                                                                                                                                                                                                                                                                                                                                                                                                                                                                                                                                                                       | Sq. Ft.                 | Free-Standing                                                                                                        | 397.50 Sq. Ft.  |  |
| Total Existin                                                                                                                                                                                                                                                                                                                                                                                                                                                                                                                                                                                         | ng: <u>25 2</u> Sq. Ft. | Total Allowed:                                                                                                       | 39750 Sq. Ft.   |  |
| comments: reletter existing face                                                                                                                                                                                                                                                                                                                                                                                                                                                                                                                                                                      |                         |                                                                                                                      |                 |  |
| NOTE: No sign may exceed 300 square feet. A separate sign permit is required for each sign. Attach a sketch, to scale, of proposed and existing signage including types, dimensions and lettering. Attach a plot plan, to scale, showing: abutting streets, alleys, easements, driveways, encroachments, property lines, distances from existing buildings to proposed signs and required setbacks. Roof signs shall be manufactured such that no guy wires, braces or supports shall be visible.  I hereby attest that the information on this form and the attached sketches are true and accurate. |                         |                                                                                                                      |                 |  |
| MUNIMUL                                                                                                                                                                                                                                                                                                                                                                                                                                                                                                                                                                                               | 9-18-98                 | Haylee Herlen                                                                                                        | 9-18-08<br>Poto |  |
| Applicant's Signature                                                                                                                                                                                                                                                                                                                                                                                                                                                                                                                                                                                 | Date                    | Planning Approval                                                                                                    | Date            |  |

## Existing Awning

2916 Hwy. 6:224 Grand Junetion, 60 81504 19701248-9677

febrication

brant callent for

maintemence

en vulker

truck lettering

awnings