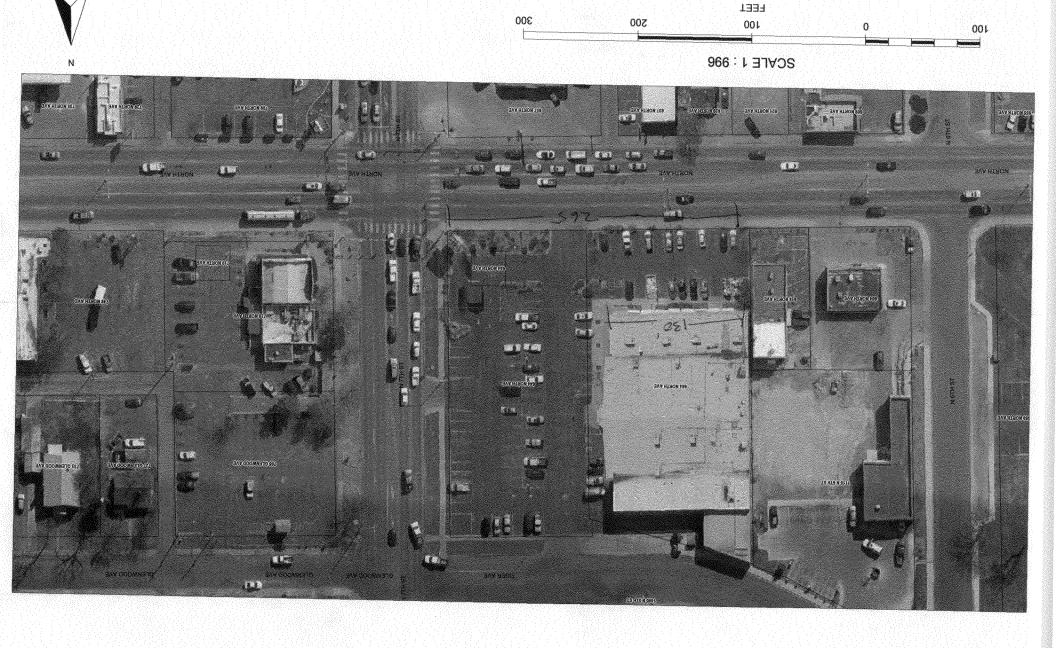

| TAX SCHEDULE NO. 2945-119-<br>BUSINESS NAME Gamerz Plan<br>STREET ADDRESS 644 North<br>PROPERTY OWNER COLLYANS<br>OWNER ADDRESS Sume                                                                                                                                                                                                                                                                                                                                                                                                                                                                  | LICENS ADDRE            | CONTRACTOR Platinum Sign C<br>LICENSE NO. 2080868<br>ADDRESS 2916 J-70B<br>TELEPHONE 248-9677<br>CONTACT PERSON Mine |                 |  |
|-------------------------------------------------------------------------------------------------------------------------------------------------------------------------------------------------------------------------------------------------------------------------------------------------------------------------------------------------------------------------------------------------------------------------------------------------------------------------------------------------------------------------------------------------------------------------------------------------------|-------------------------|----------------------------------------------------------------------------------------------------------------------|-----------------|--|
| [ ] 1. FLUSH WALL [ ] 2. ROOF [ ] 3. PROJECTING [ ] 4. FREE-STANDING  2 Square Feet per Linear Foot of Building Facade 0.5 Square Feet per each Linear Foot of Building Facade 2 Traffic Lanes - 0.75 Square Feet x Street Frontage 4 or more Traffic Lanes - 1.5 Square Feet x Street Frontage                                                                                                                                                                                                                                                                                                       |                         |                                                                                                                      |                 |  |
| Existing Externally or Internally Illuminated – No Change in Electrical Service [ ] Non-Illuminated                                                                                                                                                                                                                                                                                                                                                                                                                                                                                                   |                         |                                                                                                                      |                 |  |
| (1-4) Area of Proposed Sign: Square Feet (1-3) Building Façade: Linear Feet                                                                                                                                                                                                                                                                                                                                                                                                                                                                                                                           |                         |                                                                                                                      |                 |  |
| EXISTING SIGNAGE TYPE & SQUARE F                                                                                                                                                                                                                                                                                                                                                                                                                                                                                                                                                                      |                         | FOR OFFICE                                                                                                           | USE ONLY        |  |
| Freestanding                                                                                                                                                                                                                                                                                                                                                                                                                                                                                                                                                                                          | 252 Sq. Ft.             | Signage Allowed on Pa                                                                                                | rcel:           |  |
|                                                                                                                                                                                                                                                                                                                                                                                                                                                                                                                                                                                                       | Sq. Ft.                 | Building                                                                                                             | 260 Sq. Ft.     |  |
|                                                                                                                                                                                                                                                                                                                                                                                                                                                                                                                                                                                                       | Sq. Ft.                 | Free-Standing                                                                                                        | 397.50 Sq. Ft.  |  |
| Total Existin                                                                                                                                                                                                                                                                                                                                                                                                                                                                                                                                                                                         | ng: <u>25 2</u> Sq. Ft. | Total Allowed:                                                                                                       | 39750 Sq. Ft.   |  |
| comments: reletter existing face                                                                                                                                                                                                                                                                                                                                                                                                                                                                                                                                                                      |                         |                                                                                                                      |                 |  |
| NOTE: No sign may exceed 300 square feet. A separate sign permit is required for each sign. Attach a sketch, to scale, of proposed and existing signage including types, dimensions and lettering. Attach a plot plan, to scale, showing: abutting streets, alleys, easements, driveways, encroachments, property lines, distances from existing buildings to proposed signs and required setbacks. Roof signs shall be manufactured such that no guy wires, braces or supports shall be visible.  I hereby attest that the information on this form and the attached sketches are true and accurate. |                         |                                                                                                                      |                 |  |
| MUNIMUL                                                                                                                                                                                                                                                                                                                                                                                                                                                                                                                                                                                               | 9-18-98                 | Haylee Herlen                                                                                                        | 9-18-08<br>Poto |  |
| Applicant's Signature                                                                                                                                                                                                                                                                                                                                                                                                                                                                                                                                                                                 | Date                    | Planning Approval                                                                                                    | Date            |  |

## Freestanding Sign

108"