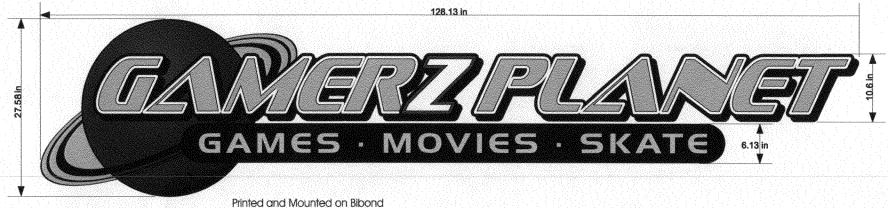

| TAX SCHEDULE NO. 2945-119-<br>BUSINESS NAME Gamerz Plan<br>STREET ADDRESS 644 North<br>PROPERTY OWNER COLLYANS<br>OWNER ADDRESS Sume                                                                                                                                                                                                                                                                                                                                                                                                                                                                  | LICENS ADDRE            | CONTRACTOR Platinum Sign C<br>LICENSE NO. 2080868<br>ADDRESS 2916 J-70B<br>TELEPHONE 248-9677<br>CONTACT PERSON Mine |                 |  |
|-------------------------------------------------------------------------------------------------------------------------------------------------------------------------------------------------------------------------------------------------------------------------------------------------------------------------------------------------------------------------------------------------------------------------------------------------------------------------------------------------------------------------------------------------------------------------------------------------------|-------------------------|----------------------------------------------------------------------------------------------------------------------|-----------------|--|
| [ ] 1. FLUSH WALL [ ] 2. ROOF [ ] 3. PROJECTING [ ] 4. FREE-STANDING  2 Square Feet per Linear Foot of Building Facade 0.5 Square Feet per each Linear Foot of Building Facade 2 Traffic Lanes - 0.75 Square Feet x Street Frontage 4 or more Traffic Lanes - 1.5 Square Feet x Street Frontage                                                                                                                                                                                                                                                                                                       |                         |                                                                                                                      |                 |  |
| Existing Externally or Internally Illuminated – No Change in Electrical Service [ ] Non-Illuminated                                                                                                                                                                                                                                                                                                                                                                                                                                                                                                   |                         |                                                                                                                      |                 |  |
| (1-4) Area of Proposed Sign: Square Feet (1-3) Building Façade: Linear Feet                                                                                                                                                                                                                                                                                                                                                                                                                                                                                                                           |                         |                                                                                                                      |                 |  |
| EXISTING SIGNAGE TYPE & SQUARE F                                                                                                                                                                                                                                                                                                                                                                                                                                                                                                                                                                      |                         | FOR OFFICE                                                                                                           | USE ONLY        |  |
| Freestanding                                                                                                                                                                                                                                                                                                                                                                                                                                                                                                                                                                                          | 252 Sq. Ft.             | Signage Allowed on Pa                                                                                                | rcel:           |  |
|                                                                                                                                                                                                                                                                                                                                                                                                                                                                                                                                                                                                       | Sq. Ft.                 | Building                                                                                                             | 260 Sq. Ft.     |  |
|                                                                                                                                                                                                                                                                                                                                                                                                                                                                                                                                                                                                       | Sq. Ft.                 | Free-Standing                                                                                                        | 397.50 Sq. Ft.  |  |
| Total Existin                                                                                                                                                                                                                                                                                                                                                                                                                                                                                                                                                                                         | ng: <u>25 2</u> Sq. Ft. | Total Allowed:                                                                                                       | 39750 Sq. Ft.   |  |
| comments: reletter existing face                                                                                                                                                                                                                                                                                                                                                                                                                                                                                                                                                                      |                         |                                                                                                                      |                 |  |
| NOTE: No sign may exceed 300 square feet. A separate sign permit is required for each sign. Attach a sketch, to scale, of proposed and existing signage including types, dimensions and lettering. Attach a plot plan, to scale, showing: abutting streets, alleys, easements, driveways, encroachments, property lines, distances from existing buildings to proposed signs and required setbacks. Roof signs shall be manufactured such that no guy wires, braces or supports shall be visible.  I hereby attest that the information on this form and the attached sketches are true and accurate. |                         |                                                                                                                      |                 |  |
| MUNIMUL                                                                                                                                                                                                                                                                                                                                                                                                                                                                                                                                                                                               | 9-18-98                 | Haylee Herlen                                                                                                        | 9-18-08<br>Poto |  |
| Applicant's Signature                                                                                                                                                                                                                                                                                                                                                                                                                                                                                                                                                                                 | Date                    | Planning Approval                                                                                                    | Date            |  |

## Freestanding Sign

108"