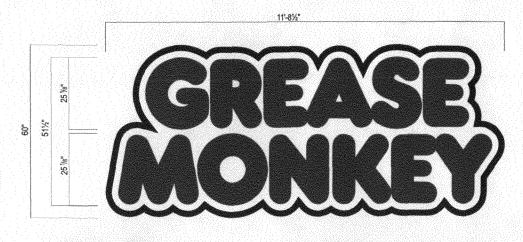

(Pink: Building Permit)

(Goldenrod: Applicant)

S/F WALL SIGN

SCALE: 3/8"=1'-0"

S/F Lighted Cabinet w/lexan faces

**PROPOSED ELEVATION** 

SCALE: 3/32"=1'-0"

apari