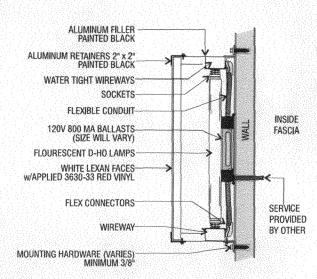

(Pink: Building Permit)

(Goldenrod: Applicant)

S/F WALL SIGN

SCALE: 3/8"=1'-0"

S/F Lighted Cabinet w/lexan faces

**PROPOSED ELEVATION** 

SCALE: 3/32"=1'-0"

apari