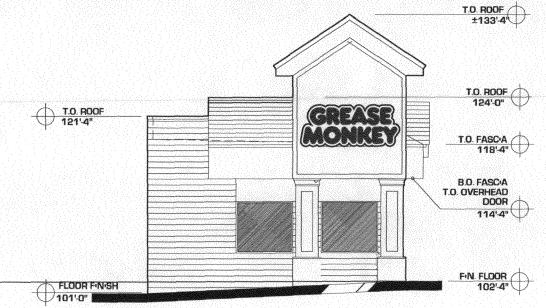

(Pink: Building Permit)

(Goldenrod: Applicant)

S/F WALL SIGN

SCALE: 3/8"=1'-0"

S/F Lighted Cabinet w/lexan faces

**PROPOSED ELEVATION** 

SCALE: 3/32"=1'-0"

apari