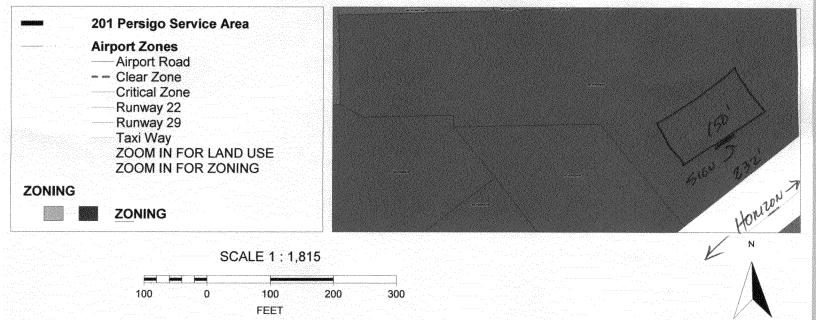

| TAX SCHEDULE NO. 1945-012-5 BUSINESS NAME NEW WAVE STREET ADDRESS 689 HOR PROPERTY OWNER TOT VEN OWNER ADDRESS SAME                                                                                                                                                                                                                                                                                                                                                                                                                                                                                                                                                  | CANWASH LICE<br>120N DN. ADE<br>TUNES UC TEL | CONTRACTOR BUD'S SICUS (INC.) LICENSE NO. 2880160 ADDRESS 1040 PITIUM - AVE TELEPHONE 245-7700 CONTACT PERSON BUD PRIMSS |                         |                    |  |
|----------------------------------------------------------------------------------------------------------------------------------------------------------------------------------------------------------------------------------------------------------------------------------------------------------------------------------------------------------------------------------------------------------------------------------------------------------------------------------------------------------------------------------------------------------------------------------------------------------------------------------------------------------------------|----------------------------------------------|--------------------------------------------------------------------------------------------------------------------------|-------------------------|--------------------|--|
| 1. FLUSH WALL 2 Square Feet per Linear Foot of Building Façade 2 Square Feet per Linear Foot of Building Facade 3. PROJECTING 5. Square Feet per each Linear Foot of Building Facade 5. Traffic Lanes - 0.75 Square Feet x Street Frontage 6. 4 or more Traffic Lanes - 1.5 Square Feet x Street Frontage                                                                                                                                                                                                                                                                                                                                                            |                                              |                                                                                                                          |                         |                    |  |
| Existing Externally or Internally Illuminated – No Change in Electrical Service [ ] Non-Illuminated                                                                                                                                                                                                                                                                                                                                                                                                                                                                                                                                                                  |                                              |                                                                                                                          |                         |                    |  |
| (1-4) Area of Proposed Sign: 14.25 Square Feet (1-3) Building Façade: 150' Linear Feet Building Facade Direction: North South East West (4) Street Frontage: 232' Linear Feet Name of Street: Howard Duck (2-4) Height to Top of Sign: 16 Feet Clearance to Grade: 10-6" Feet                                                                                                                                                                                                                                                                                                                                                                                        |                                              |                                                                                                                          |                         |                    |  |
| EXISTING SIGNAGE TYPE & SQUARE                                                                                                                                                                                                                                                                                                                                                                                                                                                                                                                                                                                                                                       | FOOTAGE:                                     |                                                                                                                          | FOR OFFICE              | USE ONLY           |  |
|                                                                                                                                                                                                                                                                                                                                                                                                                                                                                                                                                                                                                                                                      | Sq. Ft.                                      |                                                                                                                          | Signage Allowed on Pard | cel:               |  |
|                                                                                                                                                                                                                                                                                                                                                                                                                                                                                                                                                                                                                                                                      | Sq. Ft.                                      |                                                                                                                          | Building                | <i>300</i> Sq. Ft. |  |
|                                                                                                                                                                                                                                                                                                                                                                                                                                                                                                                                                                                                                                                                      | Sq. Ft.                                      |                                                                                                                          | Free-Standing           |                    |  |
| Total Exis                                                                                                                                                                                                                                                                                                                                                                                                                                                                                                                                                                                                                                                           | ting: <u>V/A</u> Sq. Ft.                     |                                                                                                                          | Total Allowed:          |                    |  |
| COMMENTS:                                                                                                                                                                                                                                                                                                                                                                                                                                                                                                                                                                                                                                                            |                                              |                                                                                                                          |                         |                    |  |
| NOTE: No sign may exceed 300 square feet. A separate sign permit is required for each sign. Attach a sketch, to scale, of proposed and existing signage including types, dimensions and lettering. Attach a plot plan, to scale, showing: abutting streets, alleys, easements, driveways, encroachments, property lines, distances from existing buildings to proposed signs and required setbacks. Roof signs shall be manufactured such that no guy wires, braces or supports shall be visible.  I hereby attest that the information on this form and the attached sketches are true and accurate.  S-21-08  Applicant's Signature  Date  Planning Approval  Date |                                              |                                                                                                                          |                         |                    |  |
| Applicant's Signature                                                                                                                                                                                                                                                                                                                                                                                                                                                                                                                                                                                                                                                | Date                                         | Pla                                                                                                                      | nning Approval          | Date               |  |

## New Wave CAR WASI-

5-6" TAN X 13-6" FONG 2 14.25\$ TOTAL