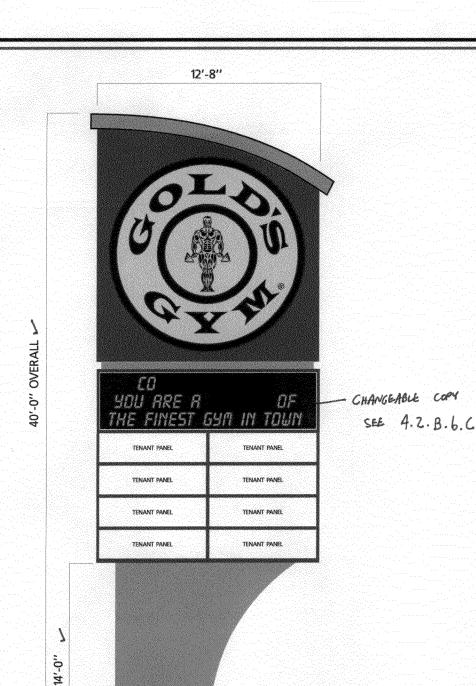

**ILLUMINATED PYLON SIGN** 

300 SQUARE FT.

DESIGN PROPERTY OF 970-245-7700

■ © COPYRIGHT 1997 BUD'S SIGNS, INCORPORATED

CMATERIANE EASEMENT ADJACENT TO ROW (SPR-2007-110)

180 : 87 H

N. 52' OF PROPERTY TO BE
DEPICATED AS ROW
(SPR-2007-110)