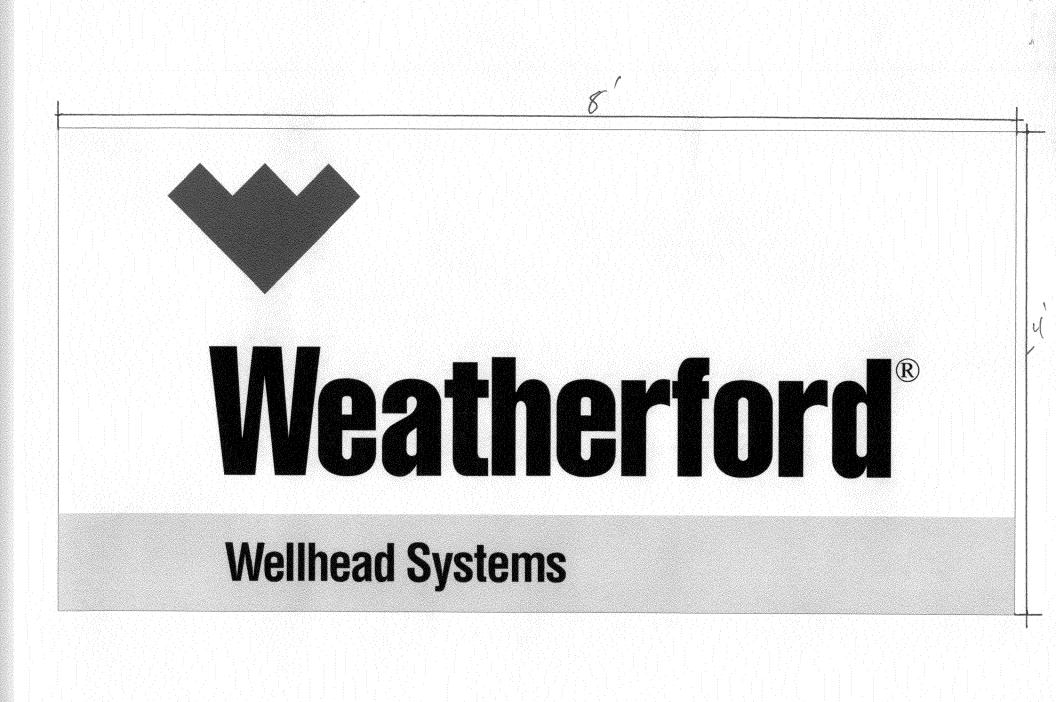

25$ Sq. Ft.Total Allowed: $45^{-0}$ Sq. Ft. |

NOTE: No sign may exceed 300 square feet. A separate sign permit is required for each sign. Attach a sketch, to scale, of proposed and existing signage including types, dimensions and lettering. Attach a plot plan, to scale, showing: abutting streets, alleys, easements, driveways, encroachments, property lines, distances from existing buildings to proposed signs and required setbacks. Roof signs shall be manufactured such that no guy wires, braces or supports shall be visible.

I hereby attest that the information on this form and the attached sketches are true and accurate.

3/10/05

**Applicant's Signature** 

(White: Community Development)

Date

**Community Development Approval** 

Date

(Yellow: Applicant)

(Pink: Code Enforcement)



~