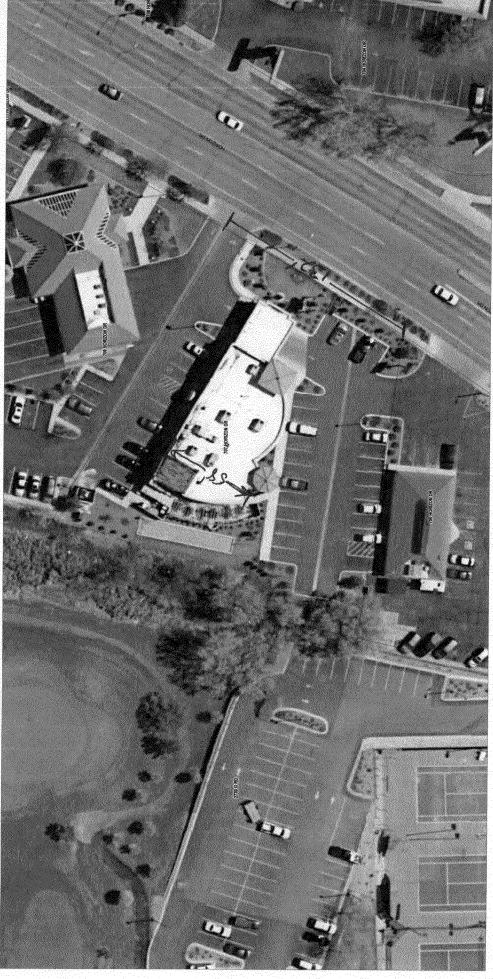

| Clearance No.  |         |
|----------------|---------|
| Date Submitted | 3/27/08 |
| Fee \$25,00    |         |
| Zone           |         |
|                |         |

| TAX SCHEDULE 2701-363-27-00) CONTRACTOR Bud's Signs  BUSINESS NAME Ben 70) foods Wine LICENSE NO.  STREET ADDRESS 707 Hor 70n Dr., ADDRESS 10 40 PHW. In  PROPERTY OWNER 707 on the Hor 120n CULTELEPHONE NO.  OWNER ADDRESS CONTACT PERSON 76-DD  [ ] 1. FLUSH WALL 2 Square Feet per Linear Foot of Building Facade 2 Square Feet per Linear Foot of Building Facade 2 Traffic Lanes - 0.75 Square Feet x Street Frontage 4 or more Traffic Lanes - 1.5 Square Feet x Street Frontage 0.5 Square Feet per each Linear Foot of Building Facade |                                                                                                                     |                                                                                                                                         |  |
|-------------------------------------------------------------------------------------------------------------------------------------------------------------------------------------------------------------------------------------------------------------------------------------------------------------------------------------------------------------------------------------------------------------------------------------------------------------------------------------------------------------------------------------------------|---------------------------------------------------------------------------------------------------------------------|-----------------------------------------------------------------------------------------------------------------------------------------|--|
| [ ] 5. OFF-PREMISE See #3 Spacing Requirements; Not > 300 Square Feet or < 15 Square Feet  [ ] Externally Illuminated [ ] Non-Illuminated                                                                                                                                                                                                                                                                                                                                                                                                       |                                                                                                                     |                                                                                                                                         |  |
| (1 - 5) Area of Proposed Sign: Square Feet (1,2,4) Building Façade: Linear Feet Building Façade Direction: North South West (1 - 4) Street Frontage: Linear Feet Name of Street: Feet (2 - 5) Height to Top of Sign: Feet Clearance to Grade: Feet (5) Distance from all Existing Off-Premise Signs within 600 Feet: Feet                                                                                                                                                                                                                       |                                                                                                                     |                                                                                                                                         |  |
| EXISTING SIGNAGE/TYPE & SQU                                                                                                                                                                                                                                                                                                                                                                                                                                                                                                                     | Sq. Ft.           Sq. Ft.           Sq. Ft.           Sq. Ft.           Sq. Ft.           Sq. Ft.           Sq. Ft. | FOR OFFICE USE ONLY  Signage Allowed on Parcel for ROW:  Building // G Sq. Ft.  Free-Standing / 98 Sq. Ft.  Total Allowed: / 98 Sq. Ft. |  |
| NOTE: No sign may exceed 300 square feet. A separate sign clearance is required for each sign. Attach a sketch, to scale, of proposed and existing signage including types, dimensions and lettering. Attach a plot plan, to scale, showing: abutting streets, alleys, easements, driveways, encroachments, property lines, distances from existing buildings to proposed signs and required setbacks. A SEPARATE                                                                                                                               |                                                                                                                     |                                                                                                                                         |  |
| I hereby attest that the information on this form and the attached sketches are true and accurate.    Solution   3/28/08                                                                                                                                                                                                                                                                                                                                                                                                                        |                                                                                                                     |                                                                                                                                         |  |