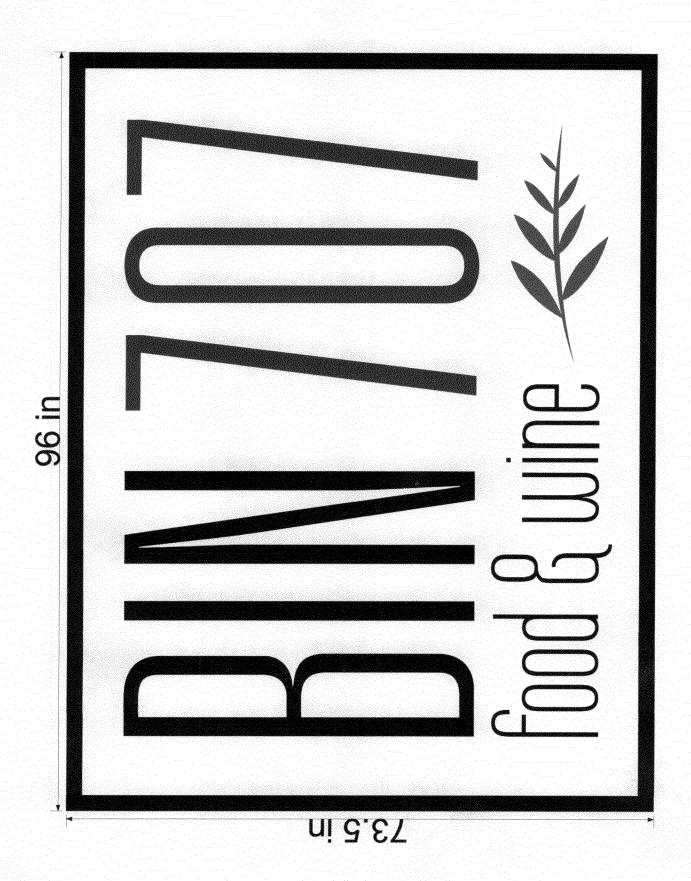

| Clearance No.  |         |
|----------------|---------|
| Date Submitted | 3/27/08 |
| Fee \$25,00    |         |
| Zone           |         |
|                |         |

| TAX SCHEDULE 2701-363-27-00) CONTRACTOR Bud's Signs  BUSINESS NAME Ben 70) foods Wine LICENSE NO.  STREET ADDRESS 707 Hor 70n Dr., ADDRESS 10 40 PHW. In  PROPERTY OWNER 707 on the Hor 120n CULTELEPHONE NO.  OWNER ADDRESS CONTACT PERSON 76-DD  [ ] 1. FLUSH WALL 2 Square Feet per Linear Foot of Building Facade 2 Square Feet per Linear Foot of Building Facade 2 Traffic Lanes - 0.75 Square Feet x Street Frontage 4 or more Traffic Lanes - 1.5 Square Feet x Street Frontage 0.5 Square Feet per each Linear Foot of Building Facade |                                                                                                                     |                                                                                                                                         |  |
|-------------------------------------------------------------------------------------------------------------------------------------------------------------------------------------------------------------------------------------------------------------------------------------------------------------------------------------------------------------------------------------------------------------------------------------------------------------------------------------------------------------------------------------------------|---------------------------------------------------------------------------------------------------------------------|-----------------------------------------------------------------------------------------------------------------------------------------|--|
| [ ] 5. OFF-PREMISE See #3 Spacing Requirements; Not > 300 Square Feet or < 15 Square Feet  [ ] Externally Illuminated [ ] Non-Illuminated                                                                                                                                                                                                                                                                                                                                                                                                       |                                                                                                                     |                                                                                                                                         |  |
| (1 - 5) Area of Proposed Sign: Square Feet (1,2,4) Building Façade: Linear Feet Building Façade Direction: North South West (1 - 4) Street Frontage: Linear Feet Name of Street: Feet (2 - 5) Height to Top of Sign: Feet Clearance to Grade: Feet (5) Distance from all Existing Off-Premise Signs within 600 Feet: Feet                                                                                                                                                                                                                       |                                                                                                                     |                                                                                                                                         |  |
| EXISTING SIGNAGE/TYPE & SQU                                                                                                                                                                                                                                                                                                                                                                                                                                                                                                                     | Sq. Ft.           Sq. Ft.           Sq. Ft.           Sq. Ft.           Sq. Ft.           Sq. Ft.           Sq. Ft. | FOR OFFICE USE ONLY  Signage Allowed on Parcel for ROW:  Building // G Sq. Ft.  Free-Standing / 98 Sq. Ft.  Total Allowed: / 98 Sq. Ft. |  |
| NOTE: No sign may exceed 300 square feet. A separate sign clearance is required for each sign. Attach a sketch, to scale, of proposed and existing signage including types, dimensions and lettering. Attach a plot plan, to scale, showing: abutting streets, alleys, easements, driveways, encroachments, property lines, distances from existing buildings to proposed signs and required setbacks. A SEPARATE                                                                                                                               |                                                                                                                     |                                                                                                                                         |  |
| I hereby attest that the information on this form and the attached sketches are true and accurate.    Solution   3/28/08                                                                                                                                                                                                                                                                                                                                                                                                                        |                                                                                                                     |                                                                                                                                         |  |