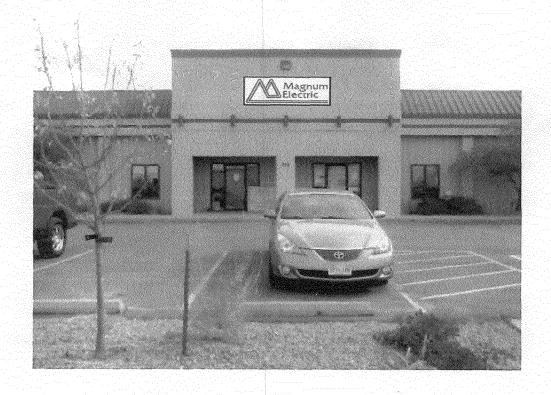

| 0 //                                                                                                                                                                                                                                                                                                                                                                                                                                                                                                                                                                                                  |                                                                                                                       |  |
|-------------------------------------------------------------------------------------------------------------------------------------------------------------------------------------------------------------------------------------------------------------------------------------------------------------------------------------------------------------------------------------------------------------------------------------------------------------------------------------------------------------------------------------------------------------------------------------------------------|-----------------------------------------------------------------------------------------------------------------------|--|
| BUSINESS NAME MAGNUM ELECTRIC STREET ADDRESS 714 ARROWEST OT. PROPERTY OWNER KEN COBURN                                                                                                                                                                                                                                                                                                                                                                                                                                                                                                               | CONTRACTOR BUO'S SIGNS LICENSE NO. 2080160 ADDRESS 1040 PITKIN TELEPHONE 245-7700 CONTACT PERSON BUO PREUSS           |  |
| [ ] 4. FREE-STANDING 2 Traffic Lanes - 0.75 Square 4 or more Traffic Lanes - 1.5                                                                                                                                                                                                                                                                                                                                                                                                                                                                                                                      | oot of Building Facade<br>near Foot of Building Facade<br>e Feet x Street Frontage<br>5 Square Feet x Street Frontage |  |
| Existing Externally or Internally Illuminated – No Change in Electrical Service [ ] Non-Illuminated                                                                                                                                                                                                                                                                                                                                                                                                                                                                                                   |                                                                                                                       |  |
| (1-4) Area of Proposed Sign: 48 Square Feet (1-3) Building Façade: 60 Linear Feet (4) Street Frontage: 64 Linear Feet (2-4) Height to Top of Sign: 75 Feet                                                                                                                                                                                                                                                                                                                                                                                                                                            | Building Facade Direction: North South East West Name of Street: Annowes T                                            |  |
| EXISTING SIGNAGE TYPE & SQUARE FOOTAGE:                                                                                                                                                                                                                                                                                                                                                                                                                                                                                                                                                               | FOR OFFICE USE ONLY                                                                                                   |  |
| Sc                                                                                                                                                                                                                                                                                                                                                                                                                                                                                                                                                                                                    | Signage Allowed on Parcel:  Building 200 Sq. Ft.  Gq. Ft.  Free-Standing 328 Sq. Ft.  Total Allowed: 328 Sq. Ft.      |  |
| comments: <u>no previous sign permits</u>                                                                                                                                                                                                                                                                                                                                                                                                                                                                                                                                                             |                                                                                                                       |  |
| NOTE: No sign may exceed 300 square feet. A separate sign permit is required for each sign. Attach a sketch, to scale, of proposed and existing signage including types, dimensions and lettering. Attach a plot plan, to scale, showing: abutting streets, alleys, easements, driveways, encroachments, property lines, distances from existing buildings to proposed signs and required setbacks. Roof signs shall be manufactured such that no guy wires, braces or supports shall be visible.  I hereby attest that the information on this form and the attached sketches are true and accurate. |                                                                                                                       |  |
| Applicant's Signature Date                                                                                                                                                                                                                                                                                                                                                                                                                                                                                                                                                                            | McKee 11/17/08 Planning Approval Date                                                                                 |  |