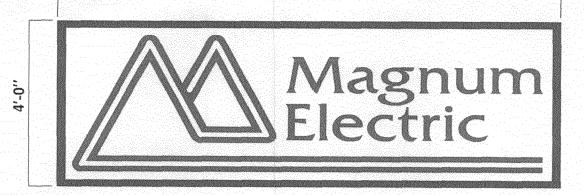

| 0 //                                                                                                                                                                                                                                                                                                                                                                                                                                                                                                                                                                                                  |                                                                                                                       |  |
|-------------------------------------------------------------------------------------------------------------------------------------------------------------------------------------------------------------------------------------------------------------------------------------------------------------------------------------------------------------------------------------------------------------------------------------------------------------------------------------------------------------------------------------------------------------------------------------------------------|-----------------------------------------------------------------------------------------------------------------------|--|
| BUSINESS NAME MAGNUM ELECTRIC STREET ADDRESS 714 ARROWEST OT. PROPERTY OWNER KEN COBURN                                                                                                                                                                                                                                                                                                                                                                                                                                                                                                               | CONTRACTOR BUO'S SIGNS LICENSE NO. 2080160 ADDRESS 1040 PITKIN TELEPHONE 245-7700 CONTACT PERSON BUO PREUSS           |  |
| [ ] 4. FREE-STANDING 2 Traffic Lanes - 0.75 Square 4 or more Traffic Lanes - 1.5                                                                                                                                                                                                                                                                                                                                                                                                                                                                                                                      | oot of Building Facade<br>near Foot of Building Facade<br>e Feet x Street Frontage<br>5 Square Feet x Street Frontage |  |
| Existing Externally or Internally Illuminated – No Change in Electrical Service [ ] Non-Illuminated                                                                                                                                                                                                                                                                                                                                                                                                                                                                                                   |                                                                                                                       |  |
| (1-4) Area of Proposed Sign: 48 Square Feet (1-3) Building Façade: 60 Linear Feet (4) Street Frontage: 64 Linear Feet (2-4) Height to Top of Sign: 75 Feet                                                                                                                                                                                                                                                                                                                                                                                                                                            | Building Facade Direction: North South East West Name of Street: Annowes T                                            |  |
| EXISTING SIGNAGE TYPE & SQUARE FOOTAGE:                                                                                                                                                                                                                                                                                                                                                                                                                                                                                                                                                               | FOR OFFICE USE ONLY                                                                                                   |  |
| Sc                                                                                                                                                                                                                                                                                                                                                                                                                                                                                                                                                                                                    | Signage Allowed on Parcel:  Building 200 Sq. Ft.  Gq. Ft.  Free-Standing 328 Sq. Ft.  Total Allowed: 328 Sq. Ft.      |  |
| comments: <u>no previous sign permits</u>                                                                                                                                                                                                                                                                                                                                                                                                                                                                                                                                                             |                                                                                                                       |  |
| NOTE: No sign may exceed 300 square feet. A separate sign permit is required for each sign. Attach a sketch, to scale, of proposed and existing signage including types, dimensions and lettering. Attach a plot plan, to scale, showing: abutting streets, alleys, easements, driveways, encroachments, property lines, distances from existing buildings to proposed signs and required setbacks. Roof signs shall be manufactured such that no guy wires, braces or supports shall be visible.  I hereby attest that the information on this form and the attached sketches are true and accurate. |                                                                                                                       |  |
| Applicant's Signature Date                                                                                                                                                                                                                                                                                                                                                                                                                                                                                                                                                                            | McKee 11/17/08 Planning Approval Date                                                                                 |  |

## SINGLE FACE ILLUMINATED CABINET

DESIGN PROPERTY OF