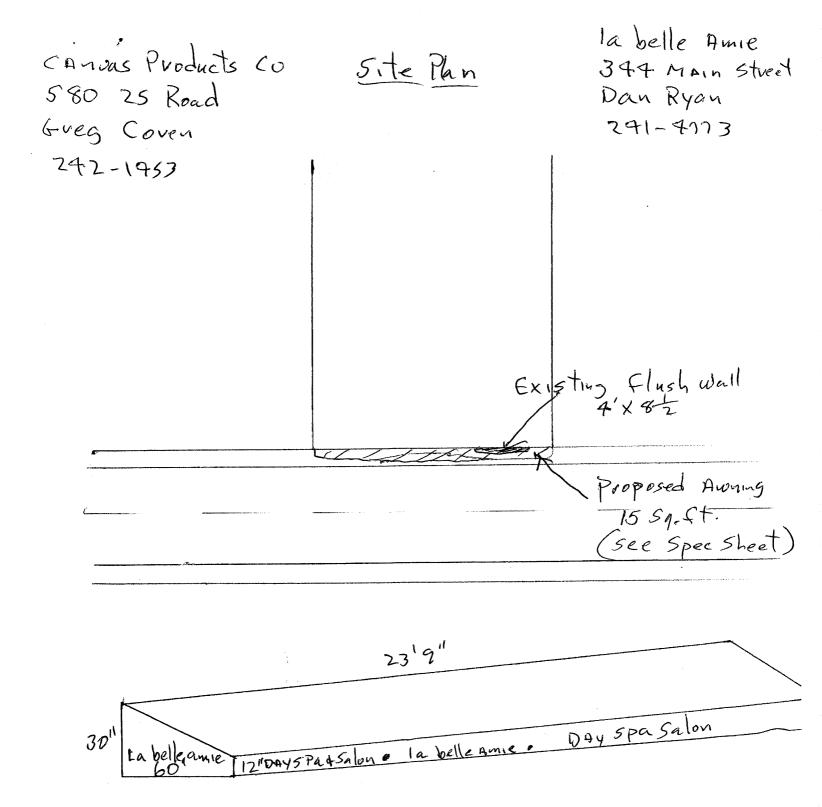

(Pink: Code Enforcement)

| TAX SCHEDULE 2945-143-15-013  BUSINESS NAME la belle Amie  STREET ADDRESS 344 Main street  PROPERTY OWNER ROXY Oak, LLC  OWNER ADDRESS 361 South Red and SRd (3)                                                                                                                                                                                                                                                                                                                                                                                                                                                                                                         | CONTRACTOR CANUAS Products Co<br>LICENSE NO. 2080371<br>ADDRESS 580 25 Rd<br>TELEPHONE NO. 242-1453<br>GCONTACT PERSON Greg Coven |  |  |
|--------------------------------------------------------------------------------------------------------------------------------------------------------------------------------------------------------------------------------------------------------------------------------------------------------------------------------------------------------------------------------------------------------------------------------------------------------------------------------------------------------------------------------------------------------------------------------------------------------------------------------------------------------------------------|-----------------------------------------------------------------------------------------------------------------------------------|--|--|
| 1. FLUSH WALL 2 Square Feet per Linear Foot of Building Façade  Face change only on items 2, 3 & 4  2 Square Feet per Linear Foot of Building Façade  2 Square Feet per Linear Foot of Building Facade  3. PROJECTING 5 Square Feet per each Linear Foot of Building Facade  2 Traffic Lanes - 0.75 Square Feet x Street Frontage  4 or more Traffic Lanes - 1.5 Square Feet x Street Frontage                                                                                                                                                                                                                                                                           |                                                                                                                                   |  |  |
| [ ] Existing Externally or Internally Illuminated – No Change in                                                                                                                                                                                                                                                                                                                                                                                                                                                                                                                                                                                                         | n Electrical Service Non-Illuminated                                                                                              |  |  |
| (1-4) Area of Proposed Sign: Square Feet (1-3) Building Façade: Linear Feet Building Facade Direction: North South East West (4) Street Frontage: Z.5                                                                                                                                                                                                                                                                                                                                                                                                                                                                                                                    |                                                                                                                                   |  |  |
| EXISTING SIGNAGE/TYPE:                                                                                                                                                                                                                                                                                                                                                                                                                                                                                                                                                                                                                                                   | FOR OFFICE USE ONLY                                                                                                               |  |  |
| Flush wall 82x4 36 s                                                                                                                                                                                                                                                                                                                                                                                                                                                                                                                                                                                                                                                     | Sq. Ft. Signage Allowed on Parcel:                                                                                                |  |  |
|                                                                                                                                                                                                                                                                                                                                                                                                                                                                                                                                                                                                                                                                          | Sq. Ft. Building 50 Sq. Ft.                                                                                                       |  |  |
|                                                                                                                                                                                                                                                                                                                                                                                                                                                                                                                                                                                                                                                                          | Sq. Ft. Free-Standing Sq. Ft.                                                                                                     |  |  |
| Total Existing: 34 S                                                                                                                                                                                                                                                                                                                                                                                                                                                                                                                                                                                                                                                     | Sq. Ft. Total Allowed: Sq. Ft.                                                                                                    |  |  |
| COMMENTS:                                                                                                                                                                                                                                                                                                                                                                                                                                                                                                                                                                                                                                                                |                                                                                                                                   |  |  |
|                                                                                                                                                                                                                                                                                                                                                                                                                                                                                                                                                                                                                                                                          |                                                                                                                                   |  |  |
| NOTE: No sign may exceed 300 square feet. A separate sign permit is required for each sign. Attach a sketch, to scale, of proposed and existing signage including types, dimensions and lettering. Attach a plot plan, to scale, showing: abutting streets, alleys, easements, driveways, encroachments, property lines, distances from existing buildings to proposed signs and required setbacks. Roof signs shall be manufactured such that no guy wires, braces or supports shall be visible.  I hereby attest that the information on this form and the attached sketches are true and accurate.  Applicant's Signature  Date  Community Development Approval  Date |                                                                                                                                   |  |  |
|                                                                                                                                                                                                                                                                                                                                                                                                                                                                                                                                                                                                                                                                          |                                                                                                                                   |  |  |

(Yellow: Applicant)

Signage on ends is 4.7" high x 58" Long

Sign Panel is 23' 9" wide x 12" high

Signage is 6" high x 22' 5.5" long

15 51.4+.