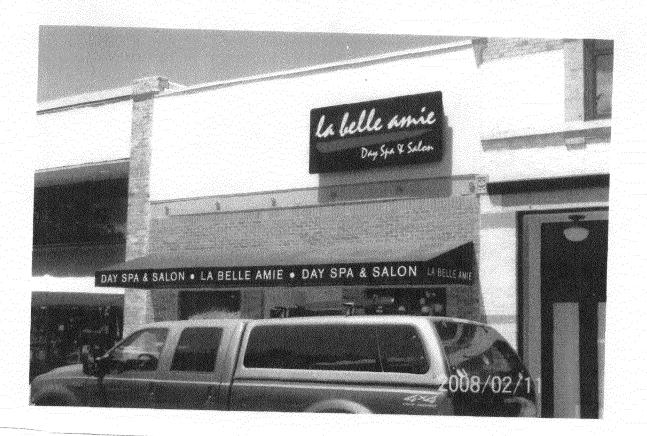

(Pink: Code Enforcement)

| TAX SCHEDULE 2945-143-15-013  BUSINESS NAME la belle Amie  STREET ADDRESS 344 Main street  PROPERTY OWNER ROXY Oak, LLC  OWNER ADDRESS 361 South Red and SRd (3)                                                                                                                                                                                                                                                                                                                                                                                                                                                                                                         | CONTRACTOR CANUAS Products Co<br>LICENSE NO. 2080371<br>ADDRESS 580 25 Rd<br>TELEPHONE NO. 242-1453<br>GCONTACT PERSON Greg Coven |  |  |
|--------------------------------------------------------------------------------------------------------------------------------------------------------------------------------------------------------------------------------------------------------------------------------------------------------------------------------------------------------------------------------------------------------------------------------------------------------------------------------------------------------------------------------------------------------------------------------------------------------------------------------------------------------------------------|-----------------------------------------------------------------------------------------------------------------------------------|--|--|
| 1. FLUSH WALL 2 Square Feet per Linear Foot of Building Façade  Face change only on items 2, 3 & 4  2 Square Feet per Linear Foot of Building Façade  2 Square Feet per Linear Foot of Building Facade  3. PROJECTING 5 Square Feet per each Linear Foot of Building Facade  2 Traffic Lanes - 0.75 Square Feet x Street Frontage  4 or more Traffic Lanes - 1.5 Square Feet x Street Frontage                                                                                                                                                                                                                                                                           |                                                                                                                                   |  |  |
| [ ] Existing Externally or Internally Illuminated – No Change in                                                                                                                                                                                                                                                                                                                                                                                                                                                                                                                                                                                                         | n Electrical Service Non-Illuminated                                                                                              |  |  |
| (1-4) Area of Proposed Sign: Square Feet (1-3) Building Façade: Linear Feet Building Facade Direction: North South East West (4) Street Frontage: Z.5                                                                                                                                                                                                                                                                                                                                                                                                                                                                                                                    |                                                                                                                                   |  |  |
| EXISTING SIGNAGE/TYPE:                                                                                                                                                                                                                                                                                                                                                                                                                                                                                                                                                                                                                                                   | FOR OFFICE USE ONLY                                                                                                               |  |  |
| Flush wall 82x4 36 s                                                                                                                                                                                                                                                                                                                                                                                                                                                                                                                                                                                                                                                     | Sq. Ft. Signage Allowed on Parcel:                                                                                                |  |  |
|                                                                                                                                                                                                                                                                                                                                                                                                                                                                                                                                                                                                                                                                          | Sq. Ft. Building 50 Sq. Ft.                                                                                                       |  |  |
|                                                                                                                                                                                                                                                                                                                                                                                                                                                                                                                                                                                                                                                                          | Sq. Ft. Free-Standing Sq. Ft.                                                                                                     |  |  |
| Total Existing: 34 S                                                                                                                                                                                                                                                                                                                                                                                                                                                                                                                                                                                                                                                     | Sq. Ft. Total Allowed: Sq. Ft.                                                                                                    |  |  |
| COMMENTS:                                                                                                                                                                                                                                                                                                                                                                                                                                                                                                                                                                                                                                                                |                                                                                                                                   |  |  |
|                                                                                                                                                                                                                                                                                                                                                                                                                                                                                                                                                                                                                                                                          |                                                                                                                                   |  |  |
| NOTE: No sign may exceed 300 square feet. A separate sign permit is required for each sign. Attach a sketch, to scale, of proposed and existing signage including types, dimensions and lettering. Attach a plot plan, to scale, showing: abutting streets, alleys, easements, driveways, encroachments, property lines, distances from existing buildings to proposed signs and required setbacks. Roof signs shall be manufactured such that no guy wires, braces or supports shall be visible.  I hereby attest that the information on this form and the attached sketches are true and accurate.  Applicant's Signature  Date  Community Development Approval  Date |                                                                                                                                   |  |  |
|                                                                                                                                                                                                                                                                                                                                                                                                                                                                                                                                                                                                                                                                          |                                                                                                                                   |  |  |

(Yellow: Applicant)

Signage on ends is 4.7" high x 58" Long

Sign Panel is 23' 9" wide x 12" high

Signage is 6" high x 22' 5.5" long

15 51.4+.