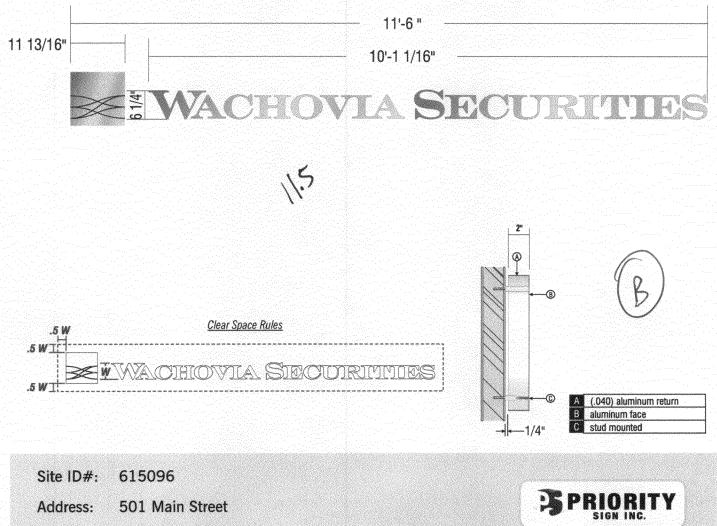

## Sign Drawing

#### Custom Reverse Channel Non-Illuminated Lettersets (silver)

Non-illuminated, reverse channel aluminum letters and logo. Faces and returns painted to match PMS #877C Satin Aluminum. Pulse line to be 3M #180C-221 Gray Metallic vinyl. Stud mount letterset with 1/4" stand-offs.

### Sign Drawing

### Interior Letterset (WSIL-P15-LSS)

Remove existing letterset. Repaint wall Benjamin Moore Graystone 1475 Flat. Install new *Wachovia Securities* in stacked linear lock-up. Logo pan to be painted 877C Satin Aluminum. Pulse to be milled aluminum. Pulse face and returns to have polished chrome finish. Letters to have horizontal brushed aluminum faces with sandblasted returns. Mount flush to wall using #10 studs, observing clear space.

#### Scale: NTS