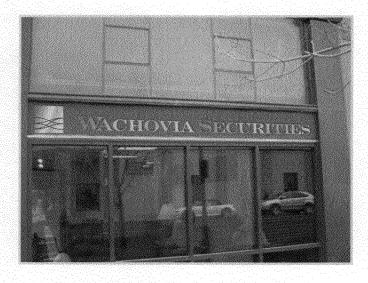

N<br>Remove and Replace   |                                      |
|--------------------------------------------|--------------------------------------|
| RECOMMENDED SIGN TYPE<br>Custom Letter Set |                                      |
| SIGN TYPE DESCRIPTION<br>Custom Letter Set |                                      |
| SIGNAGE COPY<br>Wachovia Securities        |                                      |
| WALL REPAIR ACTION                         | rational statist<br>- androises 1995 |





## Sign Drawing

#### Custom Reverse Channel Non-Illuminated Lettersets (silver)

Non-illuminated, reverse channel aluminum letters and logo. Faces and returns painted to match PMS #877C Satin Aluminum. Pulse line to be 3M #180C-221 Gray Metallic vinyl. Stud mount letterset with 1/4" stand-offs.





Location: Grand Junction, CO





### Sign Drawing

### Interior Letterset (WSIL-P15-LSS)

Remove existing letterset. Repaint wall Benjamin Moore Graystone 1475 Flat. Install new *Wachovia Securities* in stacked linear lock-up. Logo pan to be painted 877C Satin Aluminum. Pulse to be milled aluminum. Pulse face and returns to have polished chrome finish. Letters to have horizontal brushed aluminum faces with sandblasted returns. Mount flush to wall using #10 studs, observing clear space.





#### Scale: NTS