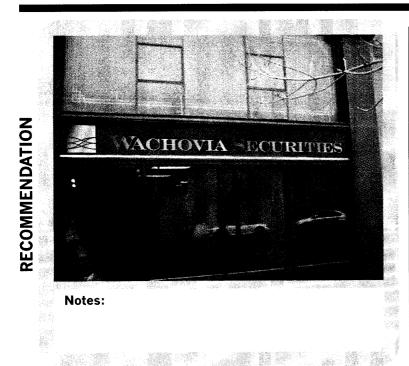

| RECOMMENDED ACTION<br>Remove and Replace   |                                      |
|--------------------------------------------|--------------------------------------|
| RECOMMENDED SIGN TYPE<br>Custom Letter Set |                                      |
| SIGN TYPE DESCRIPTION<br>Custom Letter Set |                                      |
| SIGNAGE COPY<br>Wachovia Securities        |                                      |
| WALL REPAIR ACTION                         | rational statist<br>- androises 1995 |

#### Custom Reverse Channel Non-Illuminated Lettersets (silver)

Non-illuminated, reverse channel aluminum letters and logo. Faces and returns painted to match PMS #877C Satin Aluminum. Pulse line to be 3M #180C-221 Gray Metallic vinyl. Stud mount letterset with 1/4" stand-offs.