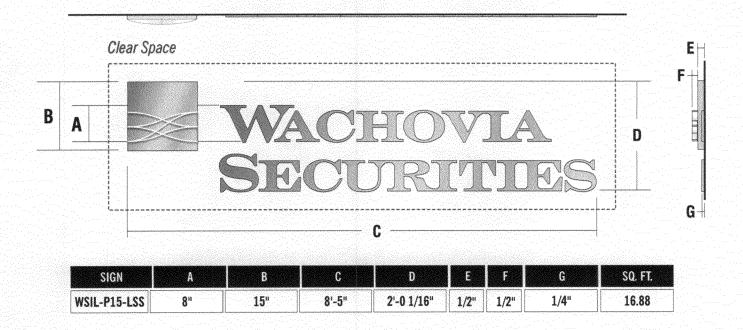

## Sign Drawing

#### Custom Reverse Channel Non-Illuminated Lettersets (silver)

Non-illuminated, reverse channel aluminum letters and logo. Faces and returns painted to match PMS #877C Satin Aluminum. Pulse line to be 3M #180C-221 Gray Metallic vinyl. Stud mount letterset with 1/4" stand-offs.

### Sign Drawing

### Interior Letterset (WSIL-P15-LSS)

Remove existing letterset. Repaint wall Benjamin Moore Graystone 1475 Flat. Install new *Wachovia Securities* in stacked linear lock-up. Logo pan to be painted 877C Satin Aluminum. Pulse to be milled aluminum. Pulse face and returns to have polished chrome finish. Letters to have horizontal brushed aluminum faces with sandblasted returns. Mount flush to wall using #10 studs, observing clear space.

#### Scale: NTS