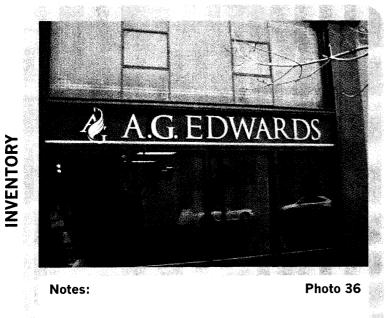

# Inventory & Recommendation Detail

| Sign Copy              |       |               |  |  |
|------------------------|-------|---------------|--|--|
| A Edwards              |       |               |  |  |
| Existing Sign Type     |       |               |  |  |
| Dimensional Letter Set |       |               |  |  |
| Height                 | Width | Depth         |  |  |
| 1' 6 1/2"              | 12'   | 1/4"          |  |  |
| Letter Height/Mat      |       | i above Grade |  |  |
| E=1' / Meta            |       | 9'            |  |  |
| Sign Materia           |       | Mount         |  |  |
| Metal                  |       | Pin           |  |  |
| Face Type              | Pa    | ace Material  |  |  |
| Flat                   |       | Metal         |  |  |
| Retainer Size          |       | Divider Size  |  |  |
| N/A                    |       | N/A           |  |  |
| V.O. Height            |       | V.O. Width    |  |  |
| 1' 6 1/2"              |       | 12'           |  |  |
| Surface Colo           | r Sur | face Material |  |  |
| SW4008                 |       | Metal         |  |  |
| Available Heig         | ht Av | ailable Width |  |  |
| 1' 6"                  |       | 14'           |  |  |
| Double Face            |       | lluminated    |  |  |
| No                     |       | No            |  |  |