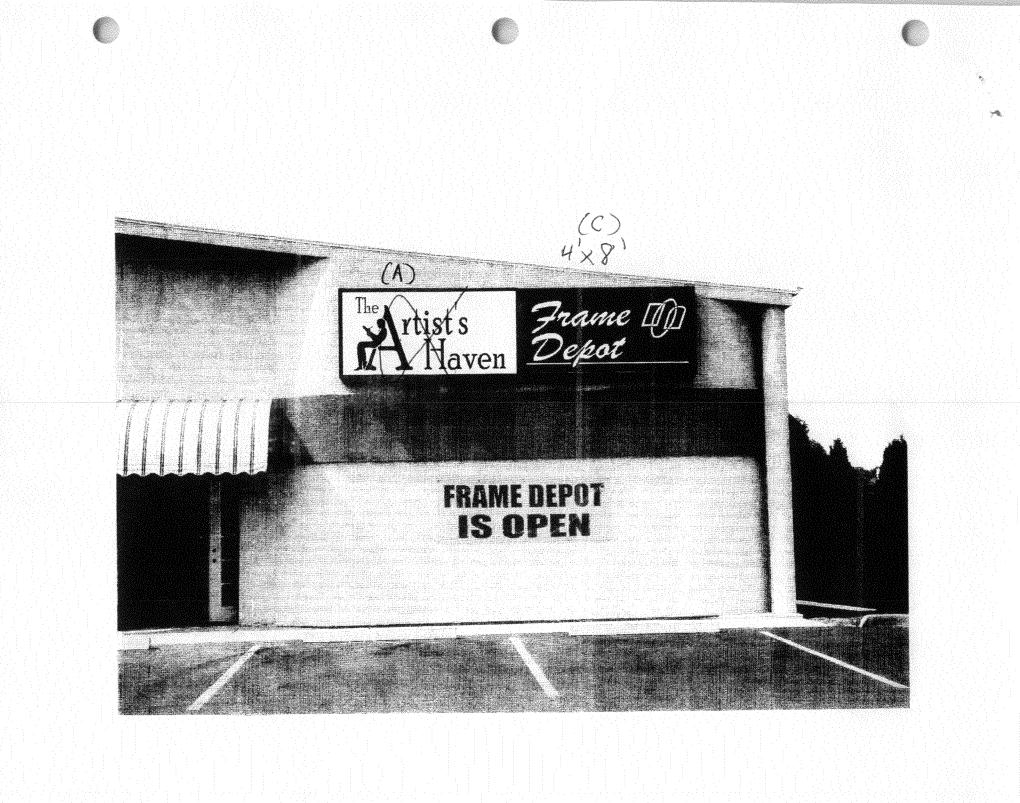

Public Works and Planning Department 250 North 5<sup>th</sup> Street, Grand Junction CO 81501 Tel: (970) 244-1430 FAX (970) 256-4031 

| TAX SCHEDULE NO. 2945-103-34-013   CONTRACTOR THE SIGN SMITH LLC     BUSINESS NAME FRAME DEPOT   LICENSE NO. 208 1/39     STREET ADDRESS 527 BOGART LANE A ADDRESS 570 E. CHETE CIR # 3     PROPERTY OWNER BOGART PROPERTIES LLC   TELEPHONE 970 244-9197     OWNER ADDRESS 2257 Fine TERPACE CRE GJ   SONTACT PERSON ERNE                                                                                 |                                                                                                                 |
|------------------------------------------------------------------------------------------------------------------------------------------------------------------------------------------------------------------------------------------------------------------------------------------------------------------------------------------------------------------------------------------------------------|-----------------------------------------------------------------------------------------------------------------|
| 1. FLUSH WALL   2 Square Feet per Linear Foot of Building Façade     2. ROOF   2 Square Feet per Linear Foot of Building Facade     3. PROJECTING   0.5 Square Feet per each Linear Foot of Building Facade     1. 4. FREE-STANDING   2 Square Feet per each Linear Foot of Building Facade     2. raffic Lanes - 0.75 Square Feet x Street Frontage   2 Traffic Lanes - 1.5 Square Feet x Street Frontage |                                                                                                                 |
| Existing Externally or Internally Illuminated – No Change in Electrical Service [] Non-Illuminated                                                                                                                                                                                                                                                                                                         |                                                                                                                 |
| (1-4)   Area of Proposed Sign:                                                                                                                                                                                                                                                                                                                                                                             |                                                                                                                 |
| EXISTING SIGNAGE TYPE & SQUARE FOOTAGE:                                                                                                                                                                                                                                                                                                                                                                    | FOR OFFICE USE ONLY                                                                                             |
| FUNSWWALL 32 Sq. Ft. 32 Sq. Ft. 32 Sq. Ft. 32 Sq. Ft. 5q. Ft. Total Existing: 64 Sq. Ft.                                                                                                                                                                                                                                                                                                                   | Signage Allowed on Parcel:<br>Building <u>200</u> Sq. Ft.<br>Free-Standing <u>150</u> Sq. Ft.<br>Total Allowed: |
| COMMENTS: CHANGE FACES ON EXISTING SIGNS                                                                                                                                                                                                                                                                                                                                                                   |                                                                                                                 |