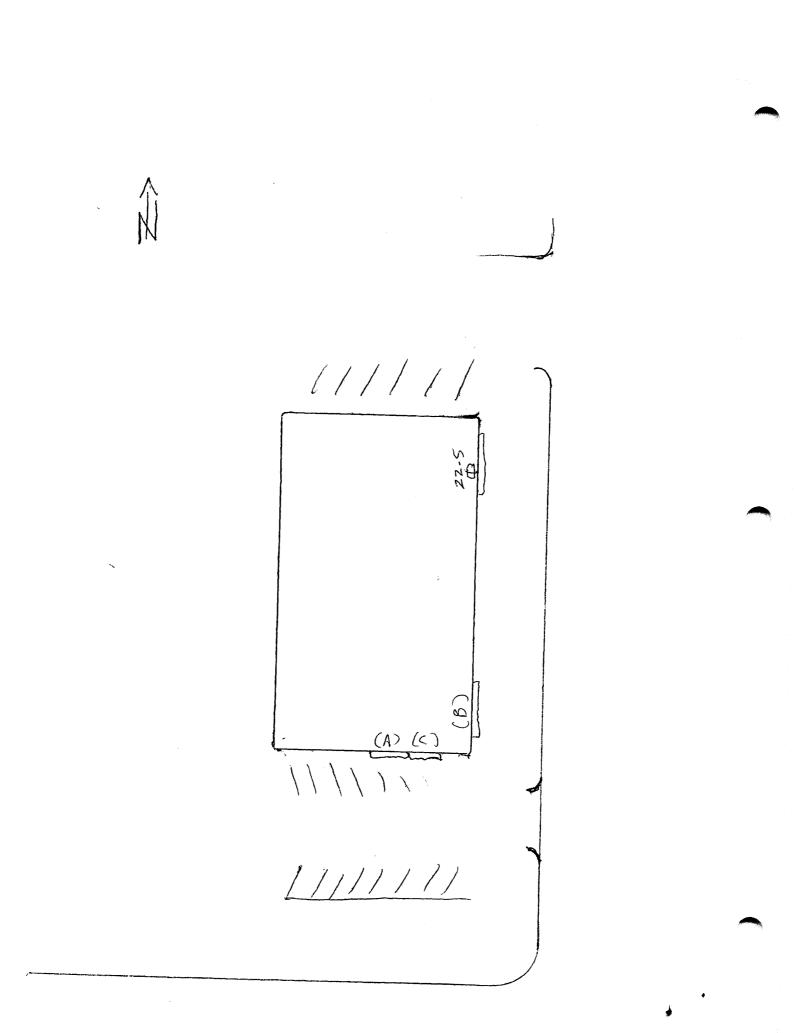

Sian Permit

For Signs that DO NOT Require

a Building Permit

**NOTE:** No sign may exceed 300 square feet. A separate sign permit is required for each sign. Attach a sketch, to scale, of proposed and existing signage including types, dimensions and lettering. Attach a plot plan, to scale, showing: abutting streets, alleys, easements, driveways, encroachments, property lines, distances from existing buildings to proposed signs and required setbacks. Roof signs shall be manufactured such that no guy wires, braces or supports shall be visible.