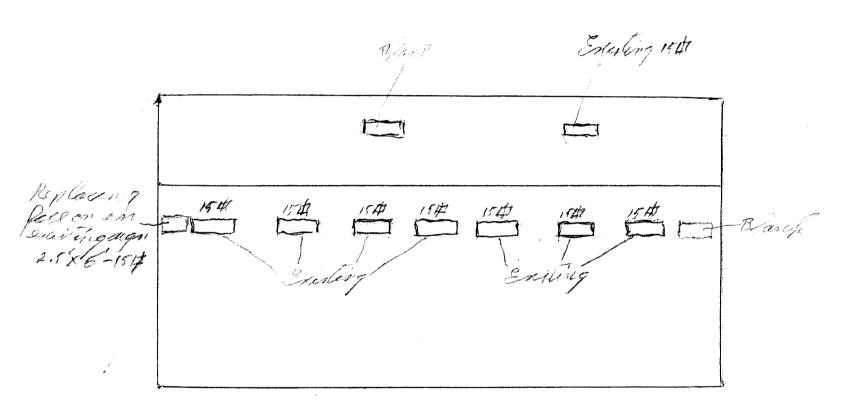

| Mesa Co. acressas adoluse: 1048 Inix REI                                                                                                                                                                                                                                                                                                                                                                                                                                                                                                                                                                                                                                                                                                                                                                                                                                                                                                                                                                                                                                                                                                                                                                                                                                                                                                                                                                                                                                                                                                                                                                                                                                                                                                                                                                                                                                                                                                                                                                                                                                                                                      | 10ENT Ave - B 105                                                                                                                                                                                                                                                                                                                                                                                                                                                                                                                                                                                                                                                                                                                                                                                                                                                                                                                                                                                                                                              |  |
|-------------------------------------------------------------------------------------------------------------------------------------------------------------------------------------------------------------------------------------------------------------------------------------------------------------------------------------------------------------------------------------------------------------------------------------------------------------------------------------------------------------------------------------------------------------------------------------------------------------------------------------------------------------------------------------------------------------------------------------------------------------------------------------------------------------------------------------------------------------------------------------------------------------------------------------------------------------------------------------------------------------------------------------------------------------------------------------------------------------------------------------------------------------------------------------------------------------------------------------------------------------------------------------------------------------------------------------------------------------------------------------------------------------------------------------------------------------------------------------------------------------------------------------------------------------------------------------------------------------------------------------------------------------------------------------------------------------------------------------------------------------------------------------------------------------------------------------------------------------------------------------------------------------------------------------------------------------------------------------------------------------------------------------------------------------------------------------------------------------------------------|----------------------------------------------------------------------------------------------------------------------------------------------------------------------------------------------------------------------------------------------------------------------------------------------------------------------------------------------------------------------------------------------------------------------------------------------------------------------------------------------------------------------------------------------------------------------------------------------------------------------------------------------------------------------------------------------------------------------------------------------------------------------------------------------------------------------------------------------------------------------------------------------------------------------------------------------------------------------------------------------------------------------------------------------------------------|--|
| TAX SCHEDULE <u>2945-103-0</u> 0-146                                                                                                                                                                                                                                                                                                                                                                                                                                                                                                                                                                                                                                                                                                                                                                                                                                                                                                                                                                                                                                                                                                                                                                                                                                                                                                                                                                                                                                                                                                                                                                                                                                                                                                                                                                                                                                                                                                                                                                                                                                                                                          | CONTRACTOR The Sign Gallery                                                                                                                                                                                                                                                                                                                                                                                                                                                                                                                                                                                                                                                                                                                                                                                                                                                                                                                                                                                                                                    |  |
| BUSINESS NAME Bigforn Oilfield Terrices                                                                                                                                                                                                                                                                                                                                                                                                                                                                                                                                                                                                                                                                                                                                                                                                                                                                                                                                                                                                                                                                                                                                                                                                                                                                                                                                                                                                                                                                                                                                                                                                                                                                                                                                                                                                                                                                                                                                                                                                                                                                                       | LICENSE NO. 2071251                                                                                                                                                                                                                                                                                                                                                                                                                                                                                                                                                                                                                                                                                                                                                                                                                                                                                                                                                                                                                                            |  |
| STREET ADDRESS 529 25-2 Rd 13-105 (Post of                                                                                                                                                                                                                                                                                                                                                                                                                                                                                                                                                                                                                                                                                                                                                                                                                                                                                                                                                                                                                                                                                                                                                                                                                                                                                                                                                                                                                                                                                                                                                                                                                                                                                                                                                                                                                                                                                                                                                                                                                                                                                    | FORADDRESS 1048 Independent A-109                                                                                                                                                                                                                                                                                                                                                                                                                                                                                                                                                                                                                                                                                                                                                                                                                                                                                                                                                                                                                              |  |
|                                                                                                                                                                                                                                                                                                                                                                                                                                                                                                                                                                                                                                                                                                                                                                                                                                                                                                                                                                                                                                                                                                                                                                                                                                                                                                                                                                                                                                                                                                                                                                                                                                                                                                                                                                                                                                                                                                                                                                                                                                                                                                                               | 4) TELEPHONE NO. 241-6400                                                                                                                                                                                                                                                                                                                                                                                                                                                                                                                                                                                                                                                                                                                                                                                                                                                                                                                                                                                                                                      |  |
| OWNER ADDRESS 1048 Dondepen Kent                                                                                                                                                                                                                                                                                                                                                                                                                                                                                                                                                                                                                                                                                                                                                                                                                                                                                                                                                                                                                                                                                                                                                                                                                                                                                                                                                                                                                                                                                                                                                                                                                                                                                                                                                                                                                                                                                                                                                                                                                                                                                              | CONTACT PERSON Farry                                                                                                                                                                                                                                                                                                                                                                                                                                                                                                                                                                                                                                                                                                                                                                                                                                                                                                                                                                                                                                           |  |
| IX 1. FLUSH WALL 2 Square Feet per Linear Foot of Face change only on items 2, 3 & 4  [ ] 2. ROOF 2 Square Feet per Linear Foot of 0.5 Square Feet per each Linear Control of 1 and | f Building Facade Foot of Building Facade eet x Street Frontage                                                                                                                                                                                                                                                                                                                                                                                                                                                                                                                                                                                                                                                                                                                                                                                                                                                                                                                                                                                                |  |
| [X] Existing Externally or Internally Illuminated – No Change in Electrical Service [ ] Non-Illuminated                                                                                                                                                                                                                                                                                                                                                                                                                                                                                                                                                                                                                                                                                                                                                                                                                                                                                                                                                                                                                                                                                                                                                                                                                                                                                                                                                                                                                                                                                                                                                                                                                                                                                                                                                                                                                                                                                                                                                                                                                       |                                                                                                                                                                                                                                                                                                                                                                                                                                                                                                                                                                                                                                                                                                                                                                                                                                                                                                                                                                                                                                                                |  |
| (1-4) Area of Proposed Sign: Square Feet                                                                                                                                                                                                                                                                                                                                                                                                                                                                                                                                                                                                                                                                                                                                                                                                                                                                                                                                                                                                                                                                                                                                                                                                                                                                                                                                                                                                                                                                                                                                                                                                                                                                                                                                                                                                                                                                                                                                                                                                                                                                                      | Building B                                                                                                                                                                                                                                                                                                                                                                                                                                                                                                                                                                                                                                                                                                                                                                                                                                                                                                                                                                                                                                                     |  |
| (1-3) Building Façade: 229 Linear Feet                                                                                                                                                                                                                                                                                                                                                                                                                                                                                                                                                                                                                                                                                                                                                                                                                                                                                                                                                                                                                                                                                                                                                                                                                                                                                                                                                                                                                                                                                                                                                                                                                                                                                                                                                                                                                                                                                                                                                                                                                                                                                        | Building Facade Direction: (North/South East West                                                                                                                                                                                                                                                                                                                                                                                                                                                                                                                                                                                                                                                                                                                                                                                                                                                                                                                                                                                                              |  |
| (4) Street Frontage:Linear Feet                                                                                                                                                                                                                                                                                                                                                                                                                                                                                                                                                                                                                                                                                                                                                                                                                                                                                                                                                                                                                                                                                                                                                                                                                                                                                                                                                                                                                                                                                                                                                                                                                                                                                                                                                                                                                                                                                                                                                                                                                                                                                               | Name of Street: 252 Pd                                                                                                                                                                                                                                                                                                                                                                                                                                                                                                                                                                                                                                                                                                                                                                                                                                                                                                                                                                                                                                         |  |
| (2-4) Height to Top of Sign: 12.5 Feet                                                                                                                                                                                                                                                                                                                                                                                                                                                                                                                                                                                                                                                                                                                                                                                                                                                                                                                                                                                                                                                                                                                                                                                                                                                                                                                                                                                                                                                                                                                                                                                                                                                                                                                                                                                                                                                                                                                                                                                                                                                                                        | Clearance to Grade:Feet                                                                                                                                                                                                                                                                                                                                                                                                                                                                                                                                                                                                                                                                                                                                                                                                                                                                                                                                                                                                                                        |  |
|                                                                                                                                                                                                                                                                                                                                                                                                                                                                                                                                                                                                                                                                                                                                                                                                                                                                                                                                                                                                                                                                                                                                                                                                                                                                                                                                                                                                                                                                                                                                                                                                                                                                                                                                                                                                                                                                                                                                                                                                                                                                                                                               |                                                                                                                                                                                                                                                                                                                                                                                                                                                                                                                                                                                                                                                                                                                                                                                                                                                                                                                                                                                                                                                                |  |
|                                                                                                                                                                                                                                                                                                                                                                                                                                                                                                                                                                                                                                                                                                                                                                                                                                                                                                                                                                                                                                                                                                                                                                                                                                                                                                                                                                                                                                                                                                                                                                                                                                                                                                                                                                                                                                                                                                                                                                                                                                                                                                                               |                                                                                                                                                                                                                                                                                                                                                                                                                                                                                                                                                                                                                                                                                                                                                                                                                                                                                                                                                                                                                                                                |  |
| EXISTING SIGNAGE/TYPE:                                                                                                                                                                                                                                                                                                                                                                                                                                                                                                                                                                                                                                                                                                                                                                                                                                                                                                                                                                                                                                                                                                                                                                                                                                                                                                                                                                                                                                                                                                                                                                                                                                                                                                                                                                                                                                                                                                                                                                                                                                                                                                        | FOR OFFICE USE ONLY                                                                                                                                                                                                                                                                                                                                                                                                                                                                                                                                                                                                                                                                                                                                                                                                                                                                                                                                                                                                                                            |  |
| EXISTING SIGNAGE/TYPE:  7 Ligh Well  120 S                                                                                                                                                                                                                                                                                                                                                                                                                                                                                                                                                                                                                                                                                                                                                                                                                                                                                                                                                                                                                                                                                                                                                                                                                                                                                                                                                                                                                                                                                                                                                                                                                                                                                                                                                                                                                                                                                                                                                                                                                                                                                    |                                                                                                                                                                                                                                                                                                                                                                                                                                                                                                                                                                                                                                                                                                                                                                                                                                                                                                                                                                                                                                                                |  |
| Thick Well 120 s                                                                                                                                                                                                                                                                                                                                                                                                                                                                                                                                                                                                                                                                                                                                                                                                                                                                                                                                                                                                                                                                                                                                                                                                                                                                                                                                                                                                                                                                                                                                                                                                                                                                                                                                                                                                                                                                                                                                                                                                                                                                                                              |                                                                                                                                                                                                                                                                                                                                                                                                                                                                                                                                                                                                                                                                                                                                                                                                                                                                                                                                                                                                                                                                |  |
| They Well 120 s                                                                                                                                                                                                                                                                                                                                                                                                                                                                                                                                                                                                                                                                                                                                                                                                                                                                                                                                                                                                                                                                                                                                                                                                                                                                                                                                                                                                                                                                                                                                                                                                                                                                                                                                                                                                                                                                                                                                                                                                                                                                                                               | Sq. Ft. Signage Allowed on Parcel:                                                                                                                                                                                                                                                                                                                                                                                                                                                                                                                                                                                                                                                                                                                                                                                                                                                                                                                                                                                                                             |  |
| They Well 120 s                                                                                                                                                                                                                                                                                                                                                                                                                                                                                                                                                                                                                                                                                                                                                                                                                                                                                                                                                                                                                                                                                                                                                                                                                                                                                                                                                                                                                                                                                                                                                                                                                                                                                                                                                                                                                                                                                                                                                                                                                                                                                                               | Sq. Ft. Signage Allowed on Parcel:  Building 458 Sq. Ft.  Sq. Ft. Free-Standing 161 Sq. Ft.                                                                                                                                                                                                                                                                                                                                                                                                                                                                                                                                                                                                                                                                                                                                                                                                                                                                                                                                                                    |  |
| Theyh Well 110 s                                                                                                                                                                                                                                                                                                                                                                                                                                                                                                                                                                                                                                                                                                                                                                                                                                                                                                                                                                                                                                                                                                                                                                                                                                                                                                                                                                                                                                                                                                                                                                                                                                                                                                                                                                                                                                                                                                                                                                                                                                                                                                              | Sq. Ft. Signage Allowed on Parcel:  Building 458 Sq. Ft.  Sq. Ft. Free-Standing 161 Sq. Ft.                                                                                                                                                                                                                                                                                                                                                                                                                                                                                                                                                                                                                                                                                                                                                                                                                                                                                                                                                                    |  |
| Total Existing: 120 S                                                                                                                                                                                                                                                                                                                                                                                                                                                                                                                                                                                                                                                                                                                                                                                                                                                                                                                                                                                                                                                                                                                                                                                                                                                                                                                                                                                                                                                                                                                                                                                                                                                                                                                                                                                                                                                                                                                                                                                                                                                                                                         | Signage Allowed on Parcel:  Building 48 Sq. Ft.  Free-Standing 16 Sq. Ft.  Total Allowed: 48 Sq. Ft.  Sq. Ft.  Total Allowed: 48 Sq. Ft.                                                                                                                                                                                                                                                                 |  |
| Total Existing: 120 S  COMMENTS: Relitering on existing  NOTE: No sign may exceed 300 square feet. A separate sign permit is existing signage including types, dimensions and lettering. Attach a driveways, encroachments, property lines, distances from existing build                                                                                                                                                                                                                                                                                                                                                                                                                                                                                                                                                                                                                                                                                                                                                                                                                                                                                                                                                                                                                                                                                                                                                                                                                                                                                                                                                                                                                                                                                                                                                                                                                                                                                                                                                                                                                                                     | Signage Allowed on Parcel:  Building 458 Sq. Ft.  Free-Standing 161 Sq. Ft.  Total Allowed: 458 Sq. Ft.  Sq. Ft.  Total Allowed: 458 Sq. Ft.  Sq. Ft. |  |