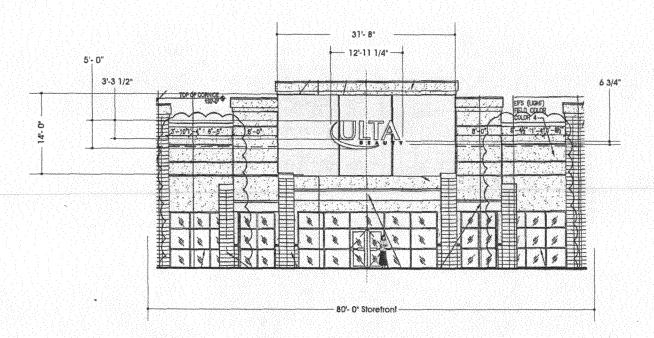

### INDIVIDUAL ILLUMINATED & NON-ILLUMINATED LETTERS

Reference Drawing B53395B for construction & color specifications.

SOUTH STOREFRONT ELEVATION

Scale: 3/32" = 1" + 0"

| Land    | flord ! | Signat       | hire |        |   |   |  | Prin    | tari N | Vame:   |              |   |   |     |                    | Comp      | on.    |                                                                                                                                                                                                                                                                                                                                                                                                                                                                                                                                                                                                                                                                                                                                                                                                                                                                                                                                                                                                                                                                                                                                                                                                                                                                                                                                                                                                                                                                                                                                                                                                                                                                                                                                                                                                                                                                                                                                                                                                                                                                                                                               |                           |       |       | Date:                             |   |   |   |
|---------|---------|--------------|------|--------|---|---|--|---------|--------|---------|--------------|---|---|-----|--------------------|-----------|--------|-------------------------------------------------------------------------------------------------------------------------------------------------------------------------------------------------------------------------------------------------------------------------------------------------------------------------------------------------------------------------------------------------------------------------------------------------------------------------------------------------------------------------------------------------------------------------------------------------------------------------------------------------------------------------------------------------------------------------------------------------------------------------------------------------------------------------------------------------------------------------------------------------------------------------------------------------------------------------------------------------------------------------------------------------------------------------------------------------------------------------------------------------------------------------------------------------------------------------------------------------------------------------------------------------------------------------------------------------------------------------------------------------------------------------------------------------------------------------------------------------------------------------------------------------------------------------------------------------------------------------------------------------------------------------------------------------------------------------------------------------------------------------------------------------------------------------------------------------------------------------------------------------------------------------------------------------------------------------------------------------------------------------------------------------------------------------------------------------------------------------------|---------------------------|-------|-------|-----------------------------------|---|---|---|
| WALL IN | 11010 · | روس د درگاری | wie. |        |   |   |  | X 191 F | ion i  | WALLES. | 0.00         |   |   |     |                    | - COITING | carry. |                                                                                                                                                                                                                                                                                                                                                                                                                                                                                                                                                                                                                                                                                                                                                                                                                                                                                                                                                                                                                                                                                                                                                                                                                                                                                                                                                                                                                                                                                                                                                                                                                                                                                                                                                                                                                                                                                                                                                                                                                                                                                                                               |                           |       |       | DOIG.                             |   |   |   |
|         |         |              |      | ****** | - | - |  |         |        |         | Minimizerana | - | - | *** | MINISTER PROPERTY. |           |        | ADDISONAL PROPERTY AND ADDISONAL PROPERTY ADDISONAL PROPERTY AND ADDISONAL PROPERTY ADDISONAL PROPERTY AND ADDISONAL PROPERTY AND ADDISONAL PROPERTY AND ADDISONAL PROPERTY ADDISONAL PROPERTY AND ADDISONAL PROPERTY AND ADDISONAL PROPERTY ADDISONAL PROPERTY AND ADDISONAL PROPERTY ADDISONAL PROPERTY | inamana parentena faranza | <br>- | ***** | <ul> <li>* 1 1 2 3 5 5</li> </ul> | - | _ | - |
|         |         |              |      |        |   |   |  |         |        |         |              |   |   |     |                    |           |        |                                                                                                                                                                                                                                                                                                                                                                                                                                                                                                                                                                                                                                                                                                                                                                                                                                                                                                                                                                                                                                                                                                                                                                                                                                                                                                                                                                                                                                                                                                                                                                                                                                                                                                                                                                                                                                                                                                                                                                                                                                                                                                                               |                           |       |       |                                   |   |   |   |

585 8eed Street - Liecelschire, St. 80969 PHONE: (847) 520-1255 FAX: (847) 520-1543 WWW. Kieffersigns.com

COSTOMES: ULTA LOCATION: Grand Junction, CO BALESMAN: LC

BESIGNER: MAK

6/3/08 DATE:

☑ Artwork
☑ Design
☑ Strivey
M beaus checked to Enter Order