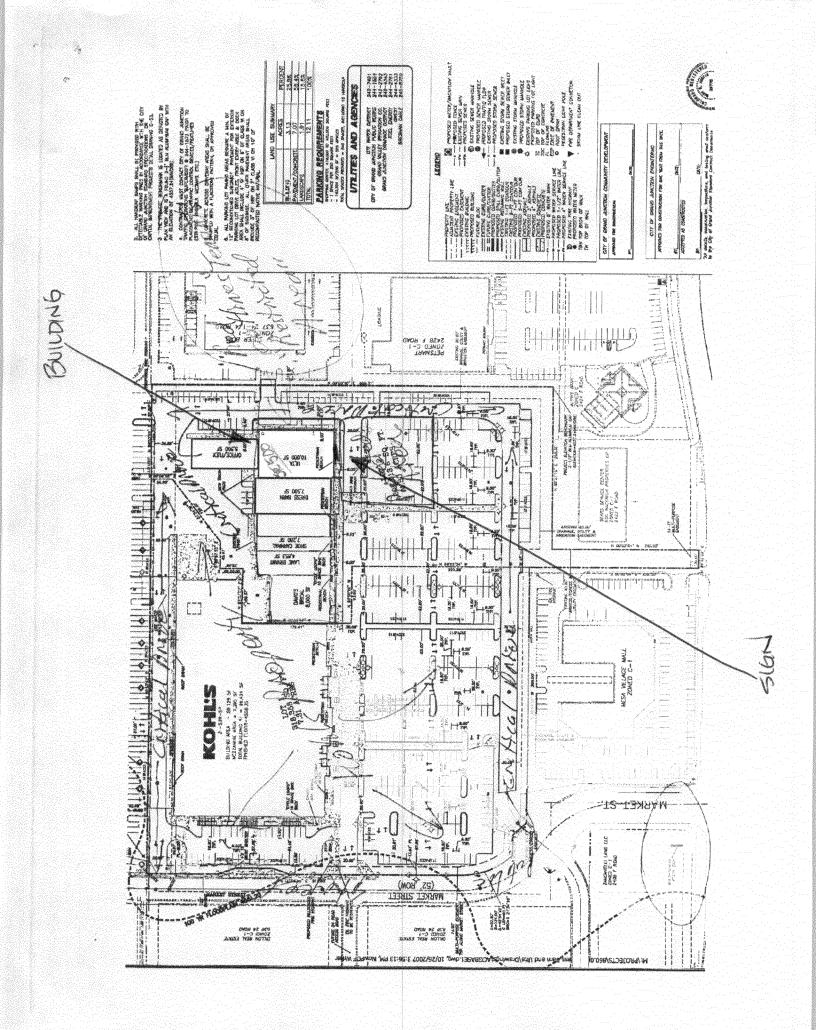

## Sign Clearance

For Signs that Require a Building Permit

| Bldg Pe  | ermit No |  |
|----------|----------|--|
| Date Su  | ıbmitted |  |
| Fee \$ _ | 25,00    |  |
| Zone _   | C-1      |  |
|          |          |  |

Public Works & Planning Department 250 North 5<sup>th</sup> Street, Grand Junction CO 81501 Tel: (970) 244-1430 FAX (970) 256-4031

| TAX SCHEDULE NO. 2945-043-22-001 CONTRACTOR ANGEL SIGN CO BUSINESS NAME ULTA SALON LICENSE NO. 2080077  STREET ADDRESS 637 MARKET ST, STE SOCADDRESS 540 N. WESTGATE DR PROPERTY OWNER WITN COEX 1, LLC TELEPHONE NO. 244-8934  OWNER ADDRESS 3501 FAIRLANN, STE 200 CONTACT PERSON DARPEN HARWAR                                                                                                                                                                                                                                                                                                                                                                                                                                                                                                                                                                                                                                                                                                                                                                                                                                                                                                                                                                                                                                                                                                                                                                                    | <u>2</u> |  |  |  |  |  |  |  |  |  |  |  |
|--------------------------------------------------------------------------------------------------------------------------------------------------------------------------------------------------------------------------------------------------------------------------------------------------------------------------------------------------------------------------------------------------------------------------------------------------------------------------------------------------------------------------------------------------------------------------------------------------------------------------------------------------------------------------------------------------------------------------------------------------------------------------------------------------------------------------------------------------------------------------------------------------------------------------------------------------------------------------------------------------------------------------------------------------------------------------------------------------------------------------------------------------------------------------------------------------------------------------------------------------------------------------------------------------------------------------------------------------------------------------------------------------------------------------------------------------------------------------------------|----------|--|--|--|--|--|--|--|--|--|--|--|
| 1. FLUSH WALL 2 Square Feet per Linear Foot of Building Facade 2 Square Feet per Linear Foot of Building Facade 2 Square Feet per Linear Foot of Building Facade 2 Traffic Lanes - 0.75 Square Feet x Street Frontage 4 or more Traffic Lanes - 1.5 Square Feet x Street Frontage 5. OFF-PREMISE 5. OFF-PREMISE 5. OFF-PREMISE 5. Square Feet per Linear Foot of Building Facade 5. Square Feet per each Linear Foot of Building Facade 6. Square Feet per each Linear Foot of Building Facade 7. Square Feet per Linear Foot of Building Facade 8. Square Feet per Linear Foot of Building Facade 9. Square Feet per Linear Foot of Building Facade 9. Square Feet per Linear Foot of Building Facade 9. Square Feet per Linear Foot of Building Facade 9. Square Feet per Linear Foot of Building Facade 9. Square Feet per Linear Foot of Building Facade 9. Square Feet per Linear Foot of Building Facade 9. Square Feet per Linear Foot of Building Facade 9. Square Feet per Linear Foot of Building Facade 9. Square Feet per Linear Foot of Building Facade 9. Square Feet per Linear Foot of Building Facade 9. Square Feet per Linear Foot of Building Facade 9. Square Feet per Linear Foot of Building Facade 9. Square Feet per Linear Foot of Building Facade 9. Square Feet per Linear Foot of Building Facade 9. Square Feet per Linear Foot of Building Facade 9. Square Feet per Linear Foot of Building Facade 9. Square Feet per Linear Foot of Building Facade |          |  |  |  |  |  |  |  |  |  |  |  |
| [ ] Externally Illuminated                                                                                                                                                                                                                                                                                                                                                                                                                                                                                                                                                                                                                                                                                                                                                                                                                                                                                                                                                                                                                                                                                                                                                                                                                                                                                                                                                                                                                                                           |          |  |  |  |  |  |  |  |  |  |  |  |
| (1 - 5)       Area of Proposed Sign:       65       Square Feet         (1,2,4)       Building Façade:       80       Linear Feet       Building Façade Direction:       North       Outh       East       West         (1 - 4)       Street Frontage:       6       Linear Feet       Name of Street:       MARKET       37       East       West         (2 - 5)       Height to Top of Sign:       Feet       Clearance to Grade:       Feet         (5)       Distance to Nearest Existing Off-Premise Sign:       Feet                                                                                                                                                                                                                                                                                                                                                                                                                                                                                                                                                                                                                                                                                                                                                                                                                                                                                                                                                          |          |  |  |  |  |  |  |  |  |  |  |  |
| EXISTING SIGNAGE TYPE & SQUARE FOOTAGE: FOR OFFICE USE ONLY                                                                                                                                                                                                                                                                                                                                                                                                                                                                                                                                                                                                                                                                                                                                                                                                                                                                                                                                                                                                                                                                                                                                                                                                                                                                                                                                                                                                                          |          |  |  |  |  |  |  |  |  |  |  |  |
| Sq. Ft. Signage Allowed on Parcel for ROW:  Sq. Ft. Building 60  Sq. Ft. Free-Standing                                                                                                                                                                                                                                                                                                                                                                                                                                                                                                                                                                                                                                                                                                                                                                                                                                                                                                                                                                                                                                                                                                                                                                                                                                                                                                                                                                                               | Sq. Ft.  |  |  |  |  |  |  |  |  |  |  |  |
| Total Existing: Sq. Ft. Total Allowed: 160                                                                                                                                                                                                                                                                                                                                                                                                                                                                                                                                                                                                                                                                                                                                                                                                                                                                                                                                                                                                                                                                                                                                                                                                                                                                                                                                                                                                                                           | Sq. Ft.  |  |  |  |  |  |  |  |  |  |  |  |
| COMMENTS: Enlividually lighted channel letters                                                                                                                                                                                                                                                                                                                                                                                                                                                                                                                                                                                                                                                                                                                                                                                                                                                                                                                                                                                                                                                                                                                                                                                                                                                                                                                                                                                                                                       |          |  |  |  |  |  |  |  |  |  |  |  |
| NOTE: No sign may exceed 300 square feet. A separate sign clearance is required for each sign. Attach a sketch, to scale, of proposed and existing signage including types, dimensions and lettering. Attach a plot plan, to scale, showing: abutting streets, alleys, easements, driveways, encroachments, property lines, distances from existing buildings to proposed signs and required setbacks. A SEPARATE PERMIT FROM THE BUILDING DEPARTMENT IS ALSO REQUIRED.  Thereby attest that the information on this form and the attached sketches are true and accurate.                                                                                                                                                                                                                                                                                                                                                                                                                                                                                                                                                                                                                                                                                                                                                                                                                                                                                                           |          |  |  |  |  |  |  |  |  |  |  |  |
| Jane Haman 11/3/08 (1/00 11/2)                                                                                                                                                                                                                                                                                                                                                                                                                                                                                                                                                                                                                                                                                                                                                                                                                                                                                                                                                                                                                                                                                                                                                                                                                                                                                                                                                                                                                                                       | 108      |  |  |  |  |  |  |  |  |  |  |  |
| Applicant's Signature Date Planning Approval Date (White: Planning) (Yellow: Neighborhood Services) (Pink: Building Permit) (Goldenrod: Applica                                                                                                                                                                                                                                                                                                                                                                                                                                                                                                                                                                                                                                                                                                                                                                                                                                                                                                                                                                                                                                                                                                                                                                                                                                                                                                                                      | te       |  |  |  |  |  |  |  |  |  |  |  |