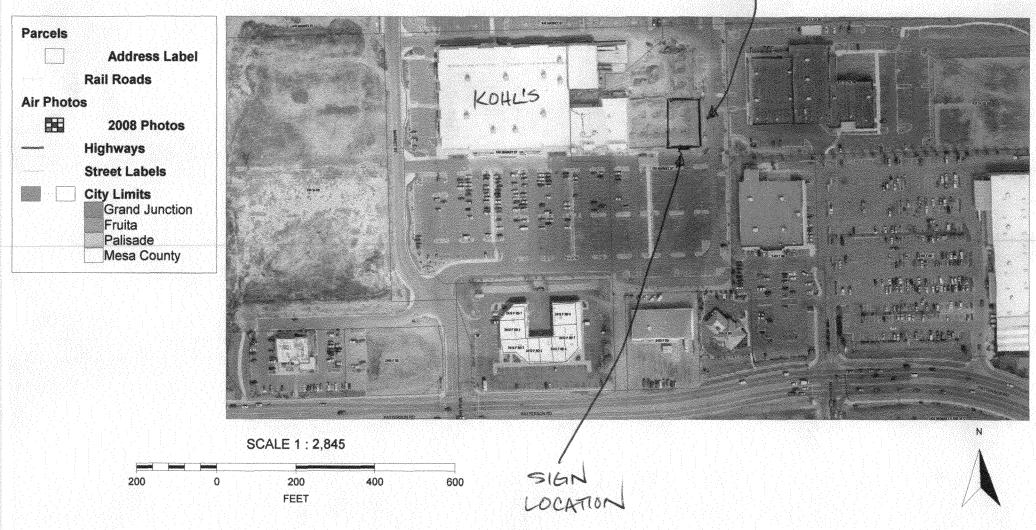

| te       |  |  |  |  |  |  |  |  |  |  |  |



# City of Grand Junction GIS City Map ©

BUILDING





## Site Identification

### INDIVIDUAL ILLUMINATED & NON-ILLUMINATED LETTERS

Reference Drawing B53395B for construction & color specifications.



SOUTH STOREFRONT ELEVATION

Scale: 3/32" = 1" + 0"

| Land    | flord ! | Signat       | hire |        |   |   |  | Prin    | tari N | Vame:   |              |   |   |     |                    | Comp      | on.    |