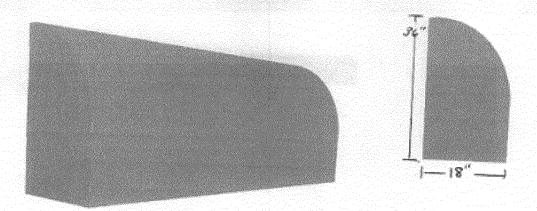

|  |
| <b>NOTE:</b> No sign may exceed 300 square feet. A separate sign permit is required for each sign. Attach a sketch, to scale, of proposed and existing signage including types, dimensions and lettering. Attach a plot plan, to scale, showing: abutting streets, alleys, easements, driveways, encroachments, property lines, distances from existing buildings to proposed signs and required setbacks. Roof signs shall be manufactured such that no guy wires, braces or supports shall be visible. |                                                    |  |

(White: Planning) (Yellow: Neighborhood Services) (Pink: Applicant)

Planning Approval

I hereby attest that the information on this form and the attached sketches are true and accurate.

**Date** 







hursday, July 10, 2008 dvanced Awnings

Projecting Sign Dinensions



West Fare Pout to Sign Lites provided -