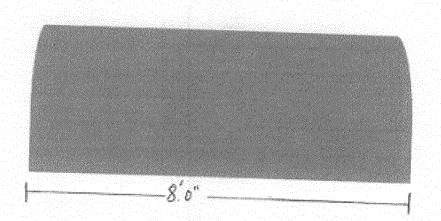

|  |
| <b>NOTE:</b> No sign may exceed 300 square feet. A separate sign permit is required for each sign. Attach a sketch, to scale, of proposed and existing signage including types, dimensions and lettering. Attach a plot plan, to scale, showing: abutting streets, alleys, easements, driveways, encroachments, property lines, distances from existing buildings to proposed signs and required setbacks. Roof signs shall be manufactured such that no guy wires, braces or supports shall be visible. |                                                    |  |

(White: Planning) (Yellow: Neighborhood Services) (Pink: Applicant)

Planning Approval

I hereby attest that the information on this form and the attached sketches are true and accurate.

**Date** 







hursday, July 10, 2008 dvanced Awnings

Projecting Sign Dinensions



West Fare Pout to Sign Lites provided -