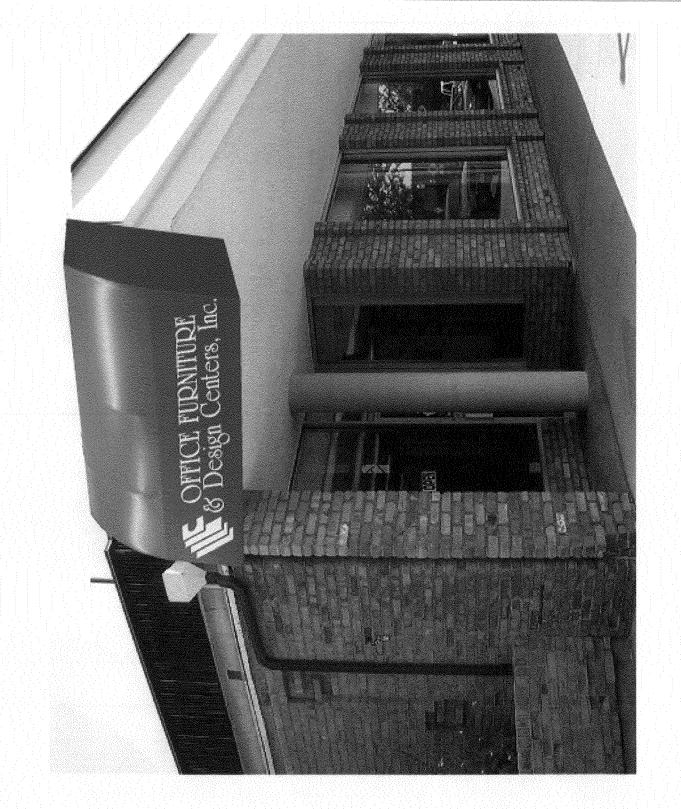

may exceed 300 square feet. A separate sign permit is required for each sign. Attach a sketch, to scale, of proposed and existing signage including types, dimensions and lettering. Attach a plot plan, to scale, showing: abutting streets, alleys, easements, driveways, encroachments, property lines, distances from existing buildings to proposed signs and required setbacks. Roof signs shall be manufactured such that no guy wires, braces or supports shall be visible. |                                                    |  |

(White: Planning) (Yellow: Neighborhood Services) (Pink: Applicant)

Planning Approval

I hereby attest that the information on this form and the attached sketches are true and accurate.

**Date** 







hursday, July 10, 2008 dvanced Awnings

Projecting Sign Dinensions



West Fare Pout to Sign Lites provided -