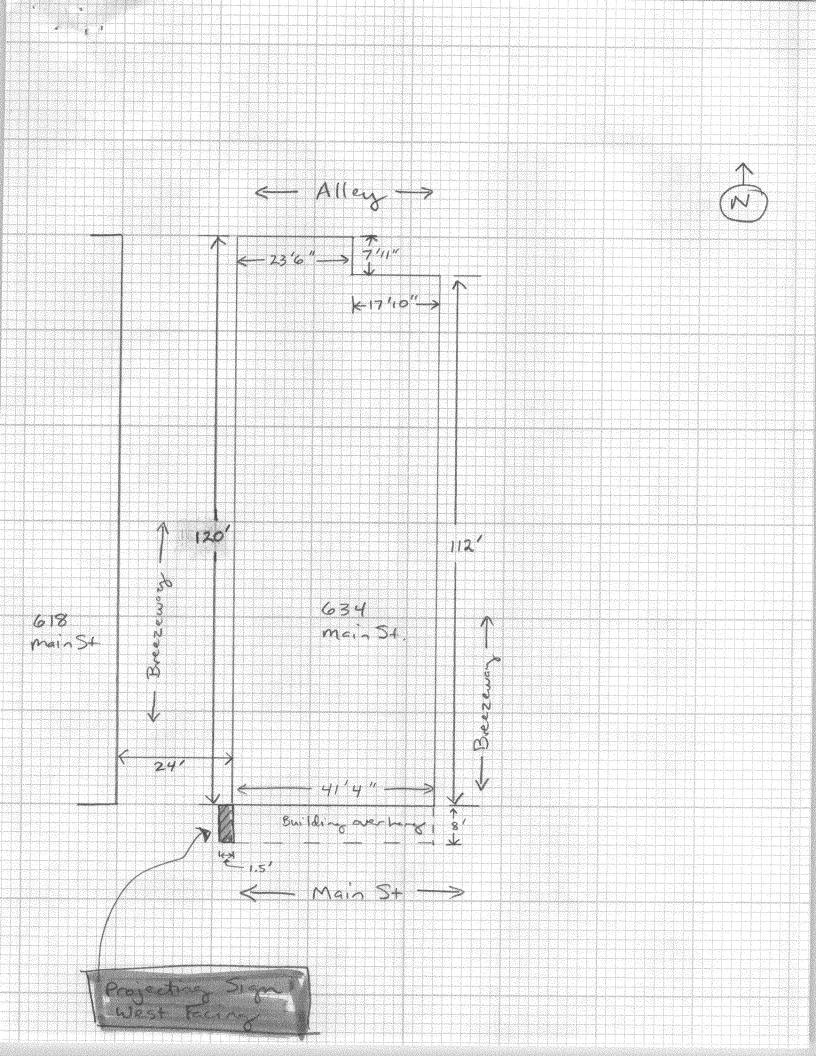

Applicant's Signature

| TAX SCHEDULE NO. 2945-143-18-012                                                                                                                                                                                                                                                                                                                                                                                                                                                                         | CONTRACTOR Advance Aunings + more, LLC             |  |
|----------------------------------------------------------------------------------------------------------------------------------------------------------------------------------------------------------------------------------------------------------------------------------------------------------------------------------------------------------------------------------------------------------------------------------------------------------------------------------------------------------|----------------------------------------------------|--|
| BUSINESS NAME Office Functure + Design Centers LICENSE NO. 2021152                                                                                                                                                                                                                                                                                                                                                                                                                                       |                                                    |  |
| STREET ADDRESS 634 Main 57                                                                                                                                                                                                                                                                                                                                                                                                                                                                               | ADDRESS 341 N. 125 St., montrose                   |  |
| PROPERTY OWNER <u>Les miller</u>                                                                                                                                                                                                                                                                                                                                                                                                                                                                         | TELEPHONE 970 - 240-1104                           |  |
| OWNER ADDRESS 634 Man St, G.J.                                                                                                                                                                                                                                                                                                                                                                                                                                                                           | CONTACT PERSON Dan Ford                            |  |
| [ ] 1. FLUSH WALL       2 Square Feet per Linear Foot of Building Façade         [ ] 2. ROOF       2 Square Feet per Linear Foot of Building Facade         [ ] 3. PROJECTING       0.5 Square Feet per each Linear Foot of Building Facade         [ ] 4. FREE-STANDING       2 Traffic Lanes - 0.75 Square Feet x Street Frontage         4 or more Traffic Lanes - 1.5 Square Feet x Street Frontage                                                                                                  |                                                    |  |
| [ ] Existing Externally or Internally Illuminated – No Change in Electrical Service                                                                                                                                                                                                                                                                                                                                                                                                                      |                                                    |  |
| (1-4) Area of Proposed Sign: Square Feet (1-3) Building Façade: Linear Feet (4) Street Frontage: Linear Feet (2-4) Height to Top of Sign: Feet  Square Feet Building Facade Direction: North South East West Name of Street: N/A Breeze Clearance to Grade: Feet                                                                                                                                                                                                                                         |                                                    |  |
| EXISTING SIGNAGE TYPE & SQUARE FOOTAGE:                                                                                                                                                                                                                                                                                                                                                                                                                                                                  | FOR OFFICE USE ONLY                                |  |
|                                                                                                                                                                                                                                                                                                                                                                                                                                                                                                          | q. Ft. Signage Allowed on Parcel:                  |  |
| <b>V</b>                                                                                                                                                                                                                                                                                                                                                                                                                                                                                                 | q. Ft. Building 200 Sq. Ft.                        |  |
| S                                                                                                                                                                                                                                                                                                                                                                                                                                                                                                        | q. Ft. Free-Standing <u>50</u> Sq. Ft.             |  |
| Total Existing: O                                                                                                                                                                                                                                                                                                                                                                                                                                                                                        | q. Ft. Total Allowed: 200 Sq. Ft 77 - previous 200 |  |
| COMMENTS:                                                                                                                                                                                                                                                                                                                                                                                                                                                                                                |                                                    |  |
|                                                                                                                                                                                                                                                                                                                                                                                                                                                                                                          |                                                    |  |
| <b>NOTE:</b> No sign may exceed 300 square feet. A separate sign permit is required for each sign. Attach a sketch, to scale, of proposed and existing signage including types, dimensions and lettering. Attach a plot plan, to scale, showing: abutting streets, alleys, easements, driveways, encroachments, property lines, distances from existing buildings to proposed signs and required setbacks. Roof signs shall be manufactured such that no guy wires, braces or supports shall be visible. |                                                    |  |