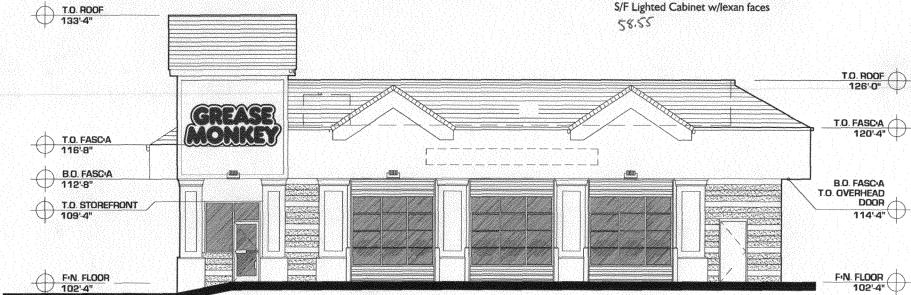

S/F WALL SIGN

SCALE: 3/8"=1'-0"

**PROPOSED ELEVATION** 

SCALE: 3/32"=1'-0"

abari

SIGNICOMPANY

2609 SAGEBRUSH DRIVE SUITE 204 FLOWER MOUND, TEXAS 75028 1.800.675.6353 F.469.322.1915

SAFEWAY @ HORIZON PARK CENTER GRAND JUNCTION, CO