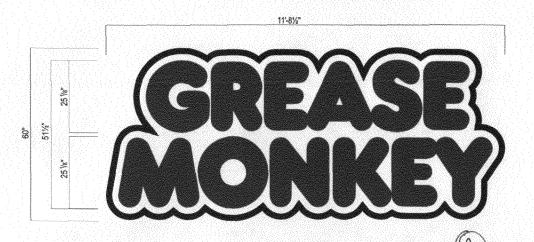

**ALUMINUM FILLER** PAINTED BLACK ALUMINUM RETAINERS 2" x 2" PAINTED BLACK WATER TIGHT WIREWAYS SOCKETS-**FLEXIBLE CONDUIT** INSIDE 120V 800 MA BALLASTS **FASCIA** (SIZE WILL VARY) FLOURESCENT D-HO LAMPS WHITE LEXAN FACES-W/APPLIED 3630-33 RED VINYL FLEX CONNECTORS SERVICE **PROVIDED** WIREWAY BY OTHER MOUNTING HARDWARE (VARIES) MINIMUM 3/8"

S/F WALL SIGN

SCALE: 3/8"=1'-0"

**PROPOSED ELEVATION** 

SCALE: 3/32"=1'-0"

abari

SIGNICOMPANY

2609 SAGEBRUSH DRIVE SUITE 204 FLOWER MOUND, TEXAS 75028 1.800.675.6353 F.469.322.1915

SAFEWAY @ HORIZON PARK CENTER GRAND JUNCTION, CO