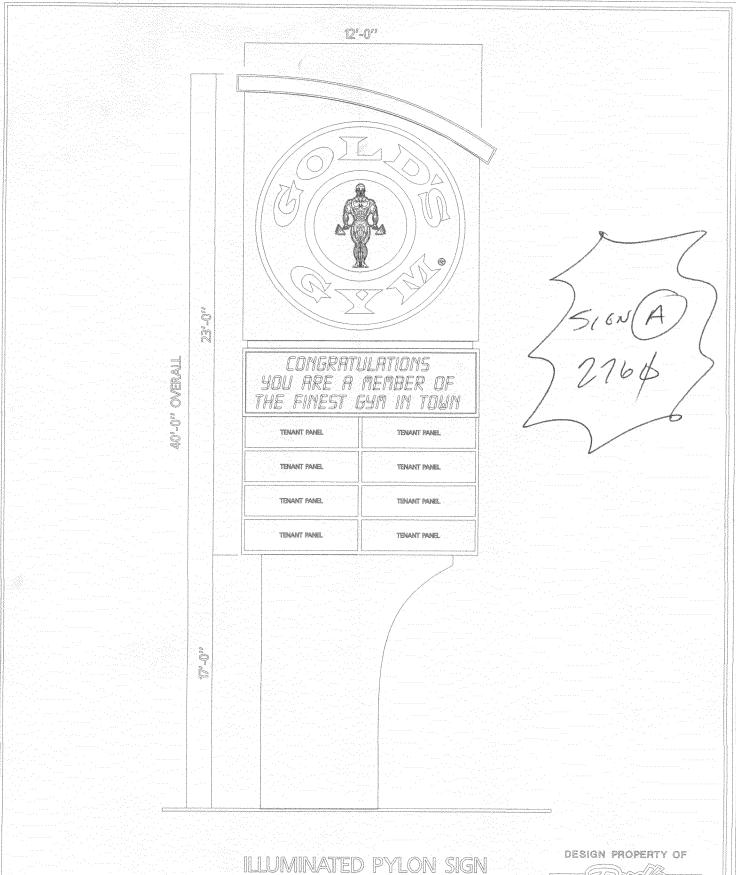

| 700 Maldonado St. 43-001                                                                                                                                                                                                                                                                                                                                                                                                                                                                                                                                                                                                                                                                                                                                                                                                                                                                                                                                                                                                                                                                                                                                                                                                                                                                                                                                                                                                                                                                                                                                                                                                                                                                                                                                                                                                                                                                                                                                                                                                                                                                                                       |                                                                                                                                                                                                                                                                                                                                                        |
|--------------------------------------------------------------------------------------------------------------------------------------------------------------------------------------------------------------------------------------------------------------------------------------------------------------------------------------------------------------------------------------------------------------------------------------------------------------------------------------------------------------------------------------------------------------------------------------------------------------------------------------------------------------------------------------------------------------------------------------------------------------------------------------------------------------------------------------------------------------------------------------------------------------------------------------------------------------------------------------------------------------------------------------------------------------------------------------------------------------------------------------------------------------------------------------------------------------------------------------------------------------------------------------------------------------------------------------------------------------------------------------------------------------------------------------------------------------------------------------------------------------------------------------------------------------------------------------------------------------------------------------------------------------------------------------------------------------------------------------------------------------------------------------------------------------------------------------------------------------------------------------------------------------------------------------------------------------------------------------------------------------------------------------------------------------------------------------------------------------------------------|--------------------------------------------------------------------------------------------------------------------------------------------------------------------------------------------------------------------------------------------------------------------------------------------------------------------------------------------------------|
| TAX SCHEDULE NO. 2945-151-00-114 BUSINESS NAME GOLD'S GYM                                                                                                                                                                                                                                                                                                                                                                                                                                                                                                                                                                                                                                                                                                                                                                                                                                                                                                                                                                                                                                                                                                                                                                                                                                                                                                                                                                                                                                                                                                                                                                                                                                                                                                                                                                                                                                                                                                                                                                                                                                                                      | CONTRACTOR $Buo's$ SIGNS, (NC. LICENSE NO. 2080/60                                                                                                                                                                                                                                                                                                     |
|                                                                                                                                                                                                                                                                                                                                                                                                                                                                                                                                                                                                                                                                                                                                                                                                                                                                                                                                                                                                                                                                                                                                                                                                                                                                                                                                                                                                                                                                                                                                                                                                                                                                                                                                                                                                                                                                                                                                                                                                                                                                                                                                | 1040 PITKIN                                                                                                                                                                                                                                                                                                                                            |
| PROPERTY OWNER GJGG HOLDINGS UC<br>OWNER ADDRESS SAME                                                                                                                                                                                                                                                                                                                                                                                                                                                                                                                                                                                                                                                                                                                                                                                                                                                                                                                                                                                                                                                                                                                                                                                                                                                                                                                                                                                                                                                                                                                                                                                                                                                                                                                                                                                                                                                                                                                                                                                                                                                                          | TELEPHONE 245-2700 CONTACT PERSON BUO PROUSS                                                                                                                                                                                                                                                                                                           |
| [ ] 4. FREE-STANDING 2 Traffic Lanes - 0.75 Squar                                                                                                                                                                                                                                                                                                                                                                                                                                                                                                                                                                                                                                                                                                                                                                                                                                                                                                                                                                                                                                                                                                                                                                                                                                                                                                                                                                                                                                                                                                                                                                                                                                                                                                                                                                                                                                                                                                                                                                                                                                                                              | oot of Building Facade<br>inear Foot of Building Facade                                                                                                                                                                                                                                                                                                |
| Existing Externally or Internally Illuminated – No Chan                                                                                                                                                                                                                                                                                                                                                                                                                                                                                                                                                                                                                                                                                                                                                                                                                                                                                                                                                                                                                                                                                                                                                                                                                                                                                                                                                                                                                                                                                                                                                                                                                                                                                                                                                                                                                                                                                                                                                                                                                                                                        | ge in Electrical Service [ ] Non-Illuminated                                                                                                                                                                                                                                                                                                           |
| (1-4) Area of Proposed Sign: Square Feet (1-3) Building Façade: Linear Feet (4) Street Frontage:  Linear Feet (2-4) Height to Top of Sign: Feet                                                                                                                                                                                                                                                                                                                                                                                                                                                                                                                                                                                                                                                                                                                                                                                                                                                                                                                                                                                                                                                                                                                                                                                                                                                                                                                                                                                                                                                                                                                                                                                                                                                                                                                                                                                                                                                                                                                                                                                | Building Facade Direction, North South East West Name of Street: Hwy 6450  Clearance to Grade: Zo Feet                                                                                                                                                                                                                                                 |
| EXISTING SIGNAGE TYPE & SQUARE FOOTAGE:                                                                                                                                                                                                                                                                                                                                                                                                                                                                                                                                                                                                                                                                                                                                                                                                                                                                                                                                                                                                                                                                                                                                                                                                                                                                                                                                                                                                                                                                                                                                                                                                                                                                                                                                                                                                                                                                                                                                                                                                                                                                                        | FOR OFFICE USE ONLY                                                                                                                                                                                                                                                                                                                                    |
|                                                                                                                                                                                                                                                                                                                                                                                                                                                                                                                                                                                                                                                                                                                                                                                                                                                                                                                                                                                                                                                                                                                                                                                                                                                                                                                                                                                                                                                                                                                                                                                                                                                                                                                                                                                                                                                                                                                                                                                                                                                                                                                                | 7 5% 577 752 552 57727                                                                                                                                                                                                                                                                                                                                 |
| SIGN (A) FREESTANDING 276 s                                                                                                                                                                                                                                                                                                                                                                                                                                                                                                                                                                                                                                                                                                                                                                                                                                                                                                                                                                                                                                                                                                                                                                                                                                                                                                                                                                                                                                                                                                                                                                                                                                                                                                                                                                                                                                                                                                                                                                                                                                                                                                    |                                                                                                                                                                                                                                                                                                                                                        |
|                                                                                                                                                                                                                                                                                                                                                                                                                                                                                                                                                                                                                                                                                                                                                                                                                                                                                                                                                                                                                                                                                                                                                                                                                                                                                                                                                                                                                                                                                                                                                                                                                                                                                                                                                                                                                                                                                                                                                                                                                                                                                                                                |                                                                                                                                                                                                                                                                                                                                                        |
| s                                                                                                                                                                                                                                                                                                                                                                                                                                                                                                                                                                                                                                                                                                                                                                                                                                                                                                                                                                                                                                                                                                                                                                                                                                                                                                                                                                                                                                                                                                                                                                                                                                                                                                                                                                                                                                                                                                                                                                                                                                                                                                                              | Sq. Ft. Signage Allowed on Parcel:  Sq. Ft. Building <u>540</u> Sq. Ft.                                                                                                                                                                                                                                                                                |
|                                                                                                                                                                                                                                                                                                                                                                                                                                                                                                                                                                                                                                                                                                                                                                                                                                                                                                                                                                                                                                                                                                                                                                                                                                                                                                                                                                                                                                                                                                                                                                                                                                                                                                                                                                                                                                                                                                                                                                                                                                                                                                                                | Sq. Ft. Signage Allowed on Parcel:  Building 540 Sq. Ft.                                                                                                                                                                                                                                                                                               |
|                                                                                                                                                                                                                                                                                                                                                                                                                                                                                                                                                                                                                                                                                                                                                                                                                                                                                                                                                                                                                                                                                                                                                                                                                                                                                                                                                                                                                                                                                                                                                                                                                                                                                                                                                                                                                                                                                                                                                                                                                                                                                                                                | Sq. Ft. Signage Allowed on Parcel:  Building 540 Sq. Ft.  Sq. Ft. Free-Standing 519 Sq. Ft.                                                                                                                                                                                                                                                            |
| Total Existing: 276 s                                                                                                                                                                                                                                                                                                                                                                                                                                                                                                                                                                                                                                                                                                                                                                                                                                                                                                                                                                                                                                                                                                                                                                                                                                                                                                                                                                                                                                                                                                                                                                                                                                                                                                                                                                                                                                                                                                                                                                                                                                                                                                          | Sq. Ft. Signage Allowed on Parcel:  Building 540 Sq. Ft.  Sq. Ft. Free-Standing 519 Sq. Ft.                                                                                                                                                                                                                                                            |
| Total Existing: 276 s                                                                                                                                                                                                                                                                                                                                                                                                                                                                                                                                                                                                                                                                                                                                                                                                                                                                                                                                                                                                                                                                                                                                                                                                                                                                                                                                                                                                                                                                                                                                                                                                                                                                                                                                                                                                                                                                                                                                                                                                                                                                                                          | Signage Allowed on Parcel:  Building 540 Sq. Ft.  Free-Standing 519 Sq. Ft.  Total Allowed: 540 Sq. Ft.  Permit is required for each sign. Attach a sketch, to scale, of ettering. Attach a plot plan, to scale, showing: abutting streets, stances from existing buildings to proposed signs and required vires, braces or supports shall be visible. |
| Total Existing: 276 s  Total Existing: 276 s  NOTE: No sign may exceed 300 square feet. A separate sign proposed and existing signage including types, dimensions and lealleys, easements, driveways, encroachments, property lines, dissetbacks. Roof signs shall be manufactured such that no guy was a second of the control o | Signage Allowed on Parcel:  Building 540 Sq. Ft.  Free-Standing 519 Sq. Ft.  Total Allowed: 540 Sq. Ft.  Permit is required for each sign. Attach a sketch, to scale, of ettering. Attach a plot plan, to scale, showing: abutting streets, stances from existing buildings to proposed signs and required vires, braces or supports shall be visible. |