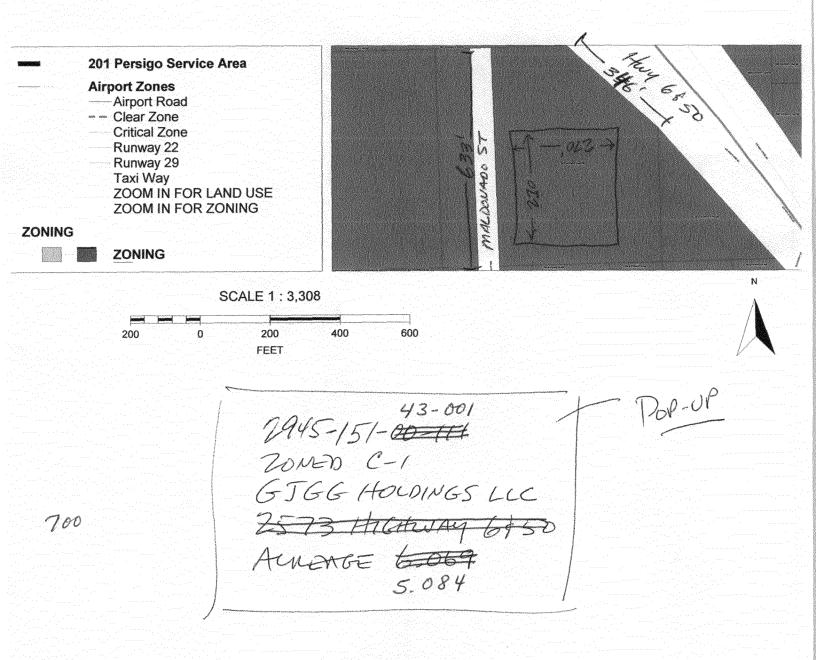

| 700 Maldonado St. 43-001                                                                                                                                                                                                                                                                                                                                                                                                                                                                                                                                                                                                                                                                                                                                                                                                                                                                                                                                                                                                                                                                                                                                                                                                                                                                                                                                                                                                                                                                                                                                                                                                                                                                                                                                                                                                                                                                                                                                                                                                                                                                                                       |                                                                                                                                                                                                                                                                                                                                                        |
|--------------------------------------------------------------------------------------------------------------------------------------------------------------------------------------------------------------------------------------------------------------------------------------------------------------------------------------------------------------------------------------------------------------------------------------------------------------------------------------------------------------------------------------------------------------------------------------------------------------------------------------------------------------------------------------------------------------------------------------------------------------------------------------------------------------------------------------------------------------------------------------------------------------------------------------------------------------------------------------------------------------------------------------------------------------------------------------------------------------------------------------------------------------------------------------------------------------------------------------------------------------------------------------------------------------------------------------------------------------------------------------------------------------------------------------------------------------------------------------------------------------------------------------------------------------------------------------------------------------------------------------------------------------------------------------------------------------------------------------------------------------------------------------------------------------------------------------------------------------------------------------------------------------------------------------------------------------------------------------------------------------------------------------------------------------------------------------------------------------------------------|--------------------------------------------------------------------------------------------------------------------------------------------------------------------------------------------------------------------------------------------------------------------------------------------------------------------------------------------------------|
| TAX SCHEDULE NO. 2945-151-00-114 BUSINESS NAME GOLD'S GYM                                                                                                                                                                                                                                                                                                                                                                                                                                                                                                                                                                                                                                                                                                                                                                                                                                                                                                                                                                                                                                                                                                                                                                                                                                                                                                                                                                                                                                                                                                                                                                                                                                                                                                                                                                                                                                                                                                                                                                                                                                                                      | CONTRACTOR $Buo's$ SIGNS, (NC. LICENSE NO. 2080/60                                                                                                                                                                                                                                                                                                     |
|                                                                                                                                                                                                                                                                                                                                                                                                                                                                                                                                                                                                                                                                                                                                                                                                                                                                                                                                                                                                                                                                                                                                                                                                                                                                                                                                                                                                                                                                                                                                                                                                                                                                                                                                                                                                                                                                                                                                                                                                                                                                                                                                | 1040 PITKIN                                                                                                                                                                                                                                                                                                                                            |
| PROPERTY OWNER GJGG HOLDINGS UC<br>OWNER ADDRESS SAME                                                                                                                                                                                                                                                                                                                                                                                                                                                                                                                                                                                                                                                                                                                                                                                                                                                                                                                                                                                                                                                                                                                                                                                                                                                                                                                                                                                                                                                                                                                                                                                                                                                                                                                                                                                                                                                                                                                                                                                                                                                                          | TELEPHONE 245-2700 CONTACT PERSON BUO PROUSS                                                                                                                                                                                                                                                                                                           |
| [ ] 4. FREE-STANDING 2 Traffic Lanes - 0.75 Squar                                                                                                                                                                                                                                                                                                                                                                                                                                                                                                                                                                                                                                                                                                                                                                                                                                                                                                                                                                                                                                                                                                                                                                                                                                                                                                                                                                                                                                                                                                                                                                                                                                                                                                                                                                                                                                                                                                                                                                                                                                                                              | oot of Building Facade<br>inear Foot of Building Facade                                                                                                                                                                                                                                                                                                |
| Existing Externally or Internally Illuminated – No Chan                                                                                                                                                                                                                                                                                                                                                                                                                                                                                                                                                                                                                                                                                                                                                                                                                                                                                                                                                                                                                                                                                                                                                                                                                                                                                                                                                                                                                                                                                                                                                                                                                                                                                                                                                                                                                                                                                                                                                                                                                                                                        | ge in Electrical Service [ ] Non-Illuminated                                                                                                                                                                                                                                                                                                           |
| (1-4) Area of Proposed Sign: Square Feet (1-3) Building Façade: Linear Feet (4) Street Frontage:  Linear Feet (2-4) Height to Top of Sign: Feet                                                                                                                                                                                                                                                                                                                                                                                                                                                                                                                                                                                                                                                                                                                                                                                                                                                                                                                                                                                                                                                                                                                                                                                                                                                                                                                                                                                                                                                                                                                                                                                                                                                                                                                                                                                                                                                                                                                                                                                | Building Facade Direction, North South East West Name of Street: Hwy 6450  Clearance to Grade: Zo Feet                                                                                                                                                                                                                                                 |
| EXISTING SIGNAGE TYPE & SQUARE FOOTAGE:                                                                                                                                                                                                                                                                                                                                                                                                                                                                                                                                                                                                                                                                                                                                                                                                                                                                                                                                                                                                                                                                                                                                                                                                                                                                                                                                                                                                                                                                                                                                                                                                                                                                                                                                                                                                                                                                                                                                                                                                                                                                                        | FOR OFFICE USE ONLY                                                                                                                                                                                                                                                                                                                                    |
|                                                                                                                                                                                                                                                                                                                                                                                                                                                                                                                                                                                                                                                                                                                                                                                                                                                                                                                                                                                                                                                                                                                                                                                                                                                                                                                                                                                                                                                                                                                                                                                                                                                                                                                                                                                                                                                                                                                                                                                                                                                                                                                                | 7 5% 577 752 552 57727                                                                                                                                                                                                                                                                                                                                 |
| SIGN (A) FREESTANDING 276 s                                                                                                                                                                                                                                                                                                                                                                                                                                                                                                                                                                                                                                                                                                                                                                                                                                                                                                                                                                                                                                                                                                                                                                                                                                                                                                                                                                                                                                                                                                                                                                                                                                                                                                                                                                                                                                                                                                                                                                                                                                                                                                    |                                                                                                                                                                                                                                                                                                                                                        |
|                                                                                                                                                                                                                                                                                                                                                                                                                                                                                                                                                                                                                                                                                                                                                                                                                                                                                                                                                                                                                                                                                                                                                                                                                                                                                                                                                                                                                                                                                                                                                                                                                                                                                                                                                                                                                                                                                                                                                                                                                                                                                                                                |                                                                                                                                                                                                                                                                                                                                                        |
| s                                                                                                                                                                                                                                                                                                                                                                                                                                                                                                                                                                                                                                                                                                                                                                                                                                                                                                                                                                                                                                                                                                                                                                                                                                                                                                                                                                                                                                                                                                                                                                                                                                                                                                                                                                                                                                                                                                                                                                                                                                                                                                                              | Sq. Ft. Signage Allowed on Parcel:  Sq. Ft. Building <u>540</u> Sq. Ft.                                                                                                                                                                                                                                                                                |
|                                                                                                                                                                                                                                                                                                                                                                                                                                                                                                                                                                                                                                                                                                                                                                                                                                                                                                                                                                                                                                                                                                                                                                                                                                                                                                                                                                                                                                                                                                                                                                                                                                                                                                                                                                                                                                                                                                                                                                                                                                                                                                                                | Sq. Ft. Signage Allowed on Parcel:  Building 540 Sq. Ft.                                                                                                                                                                                                                                                                                               |
|                                                                                                                                                                                                                                                                                                                                                                                                                                                                                                                                                                                                                                                                                                                                                                                                                                                                                                                                                                                                                                                                                                                                                                                                                                                                                                                                                                                                                                                                                                                                                                                                                                                                                                                                                                                                                                                                                                                                                                                                                                                                                                                                | Sq. Ft. Signage Allowed on Parcel:  Building 540 Sq. Ft.  Sq. Ft. Free-Standing 519 Sq. Ft.                                                                                                                                                                                                                                                            |
| Total Existing: 276 s                                                                                                                                                                                                                                                                                                                                                                                                                                                                                                                                                                                                                                                                                                                                                                                                                                                                                                                                                                                                                                                                                                                                                                                                                                                                                                                                                                                                                                                                                                                                                                                                                                                                                                                                                                                                                                                                                                                                                                                                                                                                                                          | Sq. Ft. Signage Allowed on Parcel:  Building 540 Sq. Ft.  Sq. Ft. Free-Standing 519 Sq. Ft.                                                                                                                                                                                                                                                            |
| Total Existing: 276 s                                                                                                                                                                                                                                                                                                                                                                                                                                                                                                                                                                                                                                                                                                                                                                                                                                                                                                                                                                                                                                                                                                                                                                                                                                                                                                                                                                                                                                                                                                                                                                                                                                                                                                                                                                                                                                                                                                                                                                                                                                                                                                          | Signage Allowed on Parcel:  Building 540 Sq. Ft.  Free-Standing 519 Sq. Ft.  Total Allowed: 540 Sq. Ft.  Permit is required for each sign. Attach a sketch, to scale, of ettering. Attach a plot plan, to scale, showing: abutting streets, stances from existing buildings to proposed signs and required vires, braces or supports shall be visible. |
| Total Existing: 276 s  Total Existing: 276 s  NOTE: No sign may exceed 300 square feet. A separate sign proposed and existing signage including types, dimensions and lealleys, easements, driveways, encroachments, property lines, dissetbacks. Roof signs shall be manufactured such that no guy was a second of the control o | Signage Allowed on Parcel:  Building 540 Sq. Ft.  Free-Standing 519 Sq. Ft.  Total Allowed: 540 Sq. Ft.  Permit is required for each sign. Attach a sketch, to scale, of ettering. Attach a plot plan, to scale, showing: abutting streets, stances from existing buildings to proposed signs and required vires, braces or supports shall be visible. |