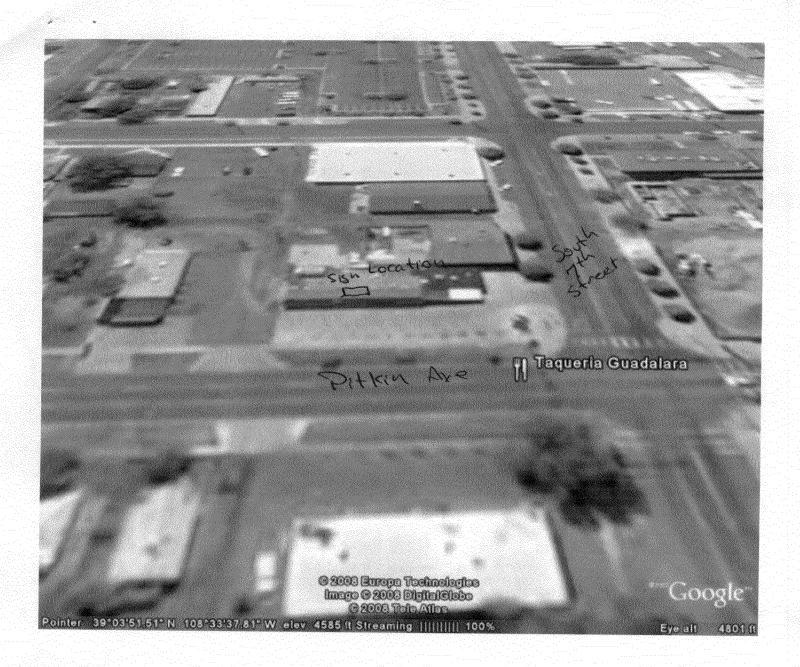

| TAX SCHEDULE 2945-144-43-004 BUSINESS NAME SKIN Gradinik STREET ADDRESS TO THE PIEKIN AND PROPERTY OWNER OWNER ADDRESS                                                                                                                                                                                                                                                                                                                                                                                                                                                      | ADDRESS TELEPHONI     | OR <u>Global Graffix</u><br>D. <del>2080472</del><br>591 25 Rd Swite 1<br>ENO. <u>970-640-416</u><br>ERSON <u>Chris</u> | t Al                |  |
|-----------------------------------------------------------------------------------------------------------------------------------------------------------------------------------------------------------------------------------------------------------------------------------------------------------------------------------------------------------------------------------------------------------------------------------------------------------------------------------------------------------------------------------------------------------------------------|-----------------------|-------------------------------------------------------------------------------------------------------------------------|---------------------|--|
| [ ] 1. FLUSH WALL       2 Square Feet per Linear Foot of Building Facade         [ ] 2. ROOF       2 Square Feet per Linear Foot of Building Facade         [ ] 3. FREE-STANDING       2 Traffic Lanes - 0.75 Square Feet x Street Frontage         4 or more Traffic Lanes - 1.5 Square Feet x Street Frontage         [ ] 4. PROJECTING       0.5 Square Feet per each Linear Foot of Building Facade         [ ] 5. OFF-PREMISE       See #3 Spacing Requirements; Not > 300 Square Feet or < 15 Square Feet                                                             |                       |                                                                                                                         |                     |  |
| [ ] Externally Illuminated [ ] In                                                                                                                                                                                                                                                                                                                                                                                                                                                                                                                                           | nternally Illuminated | Non-II                                                                                                                  | lluminated          |  |
| (1-5) Area of Proposed Sign: 3256 Square Feet  (1,2,4) Building Façade: 100 Linear Feet Building Façade Direction: North South East West  (1-4) Street Frontage: 140' Linear Feet Name of Street: Pitkin Are  (2-5) Height to Top of Sign: 10' Feet Clearance to Grade: 8' Feet  (5) Distance from all Existing Off-Premise Signs within 600 Feet: Feet                                                                                                                                                                                                                     |                       |                                                                                                                         |                     |  |
| EXISTING SIGNAGE/TYPE & SQUARE FOOT                                                                                                                                                                                                                                                                                                                                                                                                                                                                                                                                         | 'AGE:                 | FOR OFFICE                                                                                                              | USE ONLY            |  |
| None                                                                                                                                                                                                                                                                                                                                                                                                                                                                                                                                                                        | Sq. Ft.               | Signage Allowed on Parce                                                                                                | l for ROW:          |  |
|                                                                                                                                                                                                                                                                                                                                                                                                                                                                                                                                                                             | Sq. Ft.               | Building                                                                                                                | <b>200</b> Sq. Ft.  |  |
|                                                                                                                                                                                                                                                                                                                                                                                                                                                                                                                                                                             | Sq. Ft.               | Free-Standing                                                                                                           | 210 Sq. Ft.         |  |
| Total Existing:                                                                                                                                                                                                                                                                                                                                                                                                                                                                                                                                                             | Sq. Ft.               | Total Allowed:                                                                                                          | <b>2</b> 10 Sq. Ft. |  |
| NOTE: No sign may exceed 300 square feet. A separate sign clearance is required for each sign. Attach a sketch, to scale, of proposed and existing signage including types, dimensions and lettering. Attach a plot plan, to scale, showing: abutting streets, alleys, easements, driveways, encroachments, property lines, distances from existing buildings to proposed signs and required setbacks. A SEPARATE PERMIT FROM THE BUILDING DEPARTMENT IS ALSO REQUIRED.  I hereby attest that the information on this form and the attached sketches are true and accurate. |                       |                                                                                                                         |                     |  |
| Children 2                                                                                                                                                                                                                                                                                                                                                                                                                                                                                                                                                                  | 1-08 Pa               | yleen Henderson  Ty Development Approval                                                                                | 2-4-08<br>Date      |  |
| Applicant's Signature  (White: Community Development) (Canary:                                                                                                                                                                                                                                                                                                                                                                                                                                                                                                              |                       |                                                                                                                         | Code Enforcement)   |  |