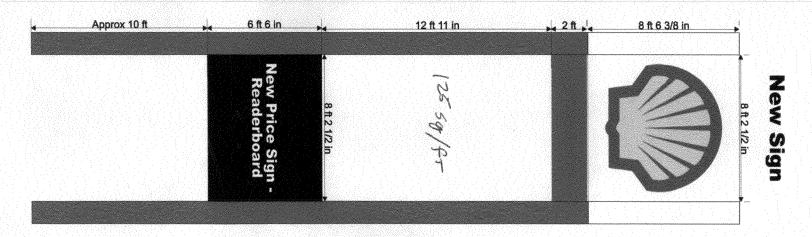

|                                                                                                                                                | -                                                                                                                                                                                                                                                                                                                                                                                                                                                                                                                                                                                                                                                                                                                                                                                                                                                                                                                                                                                                                                                                                                                                                                                                                                                                                                                                                                                                                                                                                                                                                                                                                                                                                                                                                                                                                                                                                                                                                                                                                                                                                                                              |                                                                                                                                                                                                                                                                                                                    |  |  |  |  |  |  |  |  |
|------------------------------------------------------------------------------------------------------------------------------------------------|--------------------------------------------------------------------------------------------------------------------------------------------------------------------------------------------------------------------------------------------------------------------------------------------------------------------------------------------------------------------------------------------------------------------------------------------------------------------------------------------------------------------------------------------------------------------------------------------------------------------------------------------------------------------------------------------------------------------------------------------------------------------------------------------------------------------------------------------------------------------------------------------------------------------------------------------------------------------------------------------------------------------------------------------------------------------------------------------------------------------------------------------------------------------------------------------------------------------------------------------------------------------------------------------------------------------------------------------------------------------------------------------------------------------------------------------------------------------------------------------------------------------------------------------------------------------------------------------------------------------------------------------------------------------------------------------------------------------------------------------------------------------------------------------------------------------------------------------------------------------------------------------------------------------------------------------------------------------------------------------------------------------------------------------------------------------------------------------------------------------------------|--------------------------------------------------------------------------------------------------------------------------------------------------------------------------------------------------------------------------------------------------------------------------------------------------------------------|--|--|--|--|--|--|--|--|
| TAX SCHEDULE 2701-364-<br>BUSINESS NAME Shell<br>STREET ADDRESS 745 Horis<br>PROPERTY OWNER Western St<br>OWNER ADDRESS 745 Horis              | LICENSE N  ADDRESS  TO THE OPERATE ELEPHON                                                                                                                                                                                                                                                                                                                                                                                                                                                                                                                                                                                                                                                                                                                                                                                                                                                                                                                                                                                                                                                                                                                                                                                                                                                                                                                                                                                                                                                                                                                                                                                                                                                                                                                                                                                                                                                                                                                                                                                                                                                                                     | OR Westen News<br>0. 2080581<br>3183 Hall Ave<br>ENO. 970-523-4045<br>PERSON Jeany/John                                                                                                                                                                                                                            |  |  |  |  |  |  |  |  |
| [ ] 1. FLUSH WALL [ ] 2. ROOF                                                                                                                  | 2 Square Feet per Linear Foot of B 2 Square Feet per Linear Foot of B 2 Traffic Lanes - 0.75 Square Feet 4 or more Traffic Lanes - 1.5 Square 0.5 Square Feet per each Linear Foot See #3 Spacing Requirements; Not                                                                                                                                                                                                                                                                                                                                                                                                                                                                                                                                                                                                                                                                                                                                                                                                                                                                                                                                                                                                                                                                                                                                                                                                                                                                                                                                                                                                                                                                                                                                                                                                                                                                                                                                                                                                                                                                                                            | uilding Facade x Street Frontage re Feet x Street Frontage                                                                                                                                                                                                                                                         |  |  |  |  |  |  |  |  |
| [ ] Externally Illuminated                                                                                                                     | M Internally Illuminated                                                                                                                                                                                                                                                                                                                                                                                                                                                                                                                                                                                                                                                                                                                                                                                                                                                                                                                                                                                                                                                                                                                                                                                                                                                                                                                                                                                                                                                                                                                                                                                                                                                                                                                                                                                                                                                                                                                                                                                                                                                                                                       | [ ] Non-Illuminated                                                                                                                                                                                                                                                                                                |  |  |  |  |  |  |  |  |
| (1 - 4) Street Frontage: Soc<br>(2 - 5) Height to Top of Sign: 42                                                                              | Square Feet  Linear Feet  Linear Feet  Clearance to Grade  G-Premise Signs within 600 Feet:                                                                                                                                                                                                                                                                                                                                                                                                                                                                                                                                                                                                                                                                                                                                                                                                                                                                                                                                                                                                                                                                                                                                                                                                                                                                                                                                                                                                                                                                                                                                                                                                                                                                                                                                                                                                                                                                                                                                                                                                                                    | Horizon Dr<br>e: 10 Feet                                                                                                                                                                                                                                                                                           |  |  |  |  |  |  |  |  |
| EXISTING SIGNAGE/TYPE & SQUARE FOOTAGE:  FOR OFFICE USE ONLY                                                                                   |                                                                                                                                                                                                                                                                                                                                                                                                                                                                                                                                                                                                                                                                                                                                                                                                                                                                                                                                                                                                                                                                                                                                                                                                                                                                                                                                                                                                                                                                                                                                                                                                                                                                                                                                                                                                                                                                                                                                                                                                                                                                                                                                |                                                                                                                                                                                                                                                                                                                    |  |  |  |  |  |  |  |  |
|                                                                                                                                                |                                                                                                                                                                                                                                                                                                                                                                                                                                                                                                                                                                                                                                                                                                                                                                                                                                                                                                                                                                                                                                                                                                                                                                                                                                                                                                                                                                                                                                                                                                                                                                                                                                                                                                                                                                                                                                                                                                                                                                                                                                                                                                                                |                                                                                                                                                                                                                                                                                                                    |  |  |  |  |  |  |  |  |
| EXISTING SIGNAGE/TYPE & SQUA<br>Haliday Inn wall signs (20100)<br>Food Mart                                                                    |                                                                                                                                                                                                                                                                                                                                                                                                                                                                                                                                                                                                                                                                                                                                                                                                                                                                                                                                                                                                                                                                                                                                                                                                                                                                                                                                                                                                                                                                                                                                                                                                                                                                                                                                                                                                                                                                                                                                                                                                                                                                                                                                | FOR OFFICE USE ONLY  Signage Allowed on Parcel for ROW:  Building 458 Sq. Ft.                                                                                                                                                                                                                                      |  |  |  |  |  |  |  |  |
|                                                                                                                                                |                                                                                                                                                                                                                                                                                                                                                                                                                                                                                                                                                                                                                                                                                                                                                                                                                                                                                                                                                                                                                                                                                                                                                                                                                                                                                                                                                                                                                                                                                                                                                                                                                                                                                                                                                                                                                                                                                                                                                                                                                                                                                                                                | Signage Allowed on Parcel for ROW:                                                                                                                                                                                                                                                                                 |  |  |  |  |  |  |  |  |
| Holday Inn wall signs (20100) Food Mart                                                                                                        | Sq. Ft. Sq. Ft.                                                                                                                                                                                                                                                                                                                                                                                                                                                                                                                                                                                                                                                                                                                                                                                                                                                                                                                                                                                                                                                                                                                                                                                                                                                                                                                                                                                                                                                                                                                                                                                                                                                                                                                                                                                                                                                                                                                                                                                                                                                                                                                | Signage Allowed on Parcel for ROW:  Building 458 Sq. Ft.                                                                                                                                                                                                                                                           |  |  |  |  |  |  |  |  |
| Food Mart  Tota  COMMENTS: Remain exist installing new frice so  NOTE: No sign may exceed 300 square and existing signage including types, din | Sq. Ft.  Sq. Ft.  Sq. Ft.  Sq. Ft.  1 Existing: 208 Sq. Ft.  1 25 Sq. Ft.  1 208 Sq. Ft.  2 2 | Signage Allowed on Parcel for ROW:  Building 458 Sq. Ft.  Free-Standing 375 Sq. Ft.  Total Allowed: 458 Sq. Ft.  Western union cubiner and  red for each sign. Attach a sketch, to scale, of proposed in, to scale, showing: abutting streets, alleys, easements, proposed signs and required setbacks. A SEPARATE |  |  |  |  |  |  |  |  |