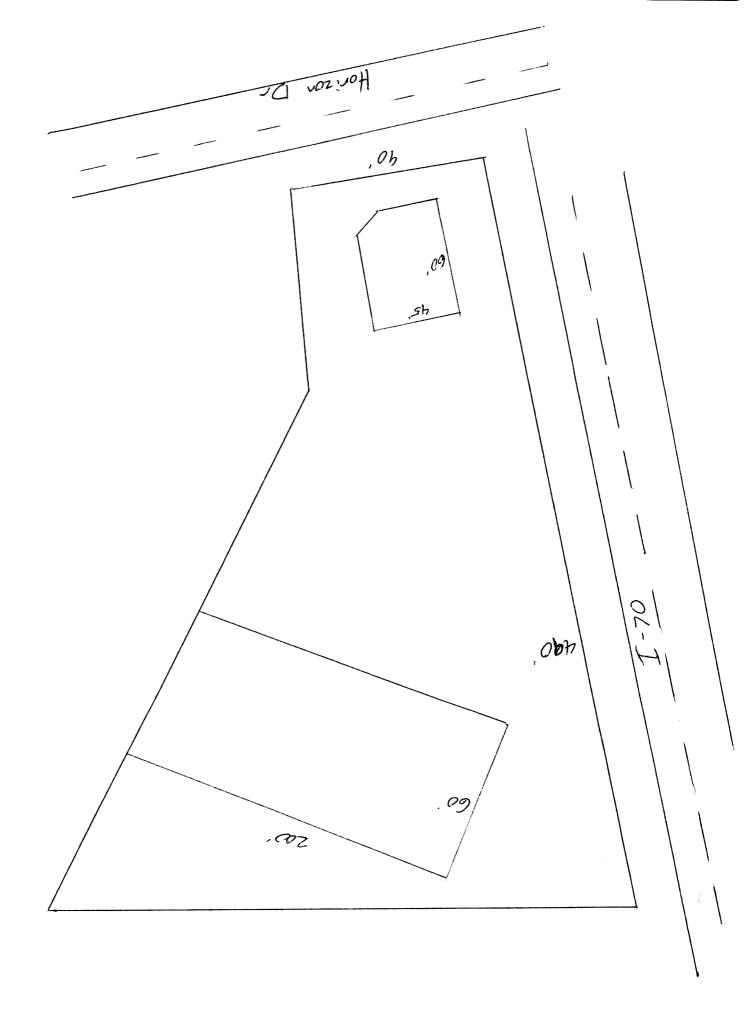

|                                                                                                                                                | -                                                                                                                                                                                                                                                                                                                                                                                                                                                                                                                                                                                                                                                                                                                                                                                                                                                                                                                                                                                                                                                                                                                                                                                                                                                                                                                                                                                                                                                                                                                                                                                                                                                                                                                                                                                                                                                                                                                                                                                                                                                                                                                              |                                                                                                                                                                                                                                                                                                                    |  |  |  |  |  |  |  |  |
|------------------------------------------------------------------------------------------------------------------------------------------------|--------------------------------------------------------------------------------------------------------------------------------------------------------------------------------------------------------------------------------------------------------------------------------------------------------------------------------------------------------------------------------------------------------------------------------------------------------------------------------------------------------------------------------------------------------------------------------------------------------------------------------------------------------------------------------------------------------------------------------------------------------------------------------------------------------------------------------------------------------------------------------------------------------------------------------------------------------------------------------------------------------------------------------------------------------------------------------------------------------------------------------------------------------------------------------------------------------------------------------------------------------------------------------------------------------------------------------------------------------------------------------------------------------------------------------------------------------------------------------------------------------------------------------------------------------------------------------------------------------------------------------------------------------------------------------------------------------------------------------------------------------------------------------------------------------------------------------------------------------------------------------------------------------------------------------------------------------------------------------------------------------------------------------------------------------------------------------------------------------------------------------|--------------------------------------------------------------------------------------------------------------------------------------------------------------------------------------------------------------------------------------------------------------------------------------------------------------------|--|--|--|--|--|--|--|--|
| TAX SCHEDULE 2701-364-<br>BUSINESS NAME Shell<br>STREET ADDRESS 745 Horis<br>PROPERTY OWNER Western St<br>OWNER ADDRESS 745 Horis              | LICENSE N  ADDRESS  TO THE OPERATE ELEPHON                                                                                                                                                                                                                                                                                                                                                                                                                                                                                                                                                                                                                                                                                                                                                                                                                                                                                                                                                                                                                                                                                                                                                                                                                                                                                                                                                                                                                                                                                                                                                                                                                                                                                                                                                                                                                                                                                                                                                                                                                                                                                     | OR Westen News<br>0. 2080581<br>3183 Hall Ave<br>ENO. 970-523-4045<br>PERSON Jeany/John                                                                                                                                                                                                                            |  |  |  |  |  |  |  |  |
| [ ] 1. FLUSH WALL [ ] 2. ROOF                                                                                                                  | 2 Square Feet per Linear Foot of B 2 Square Feet per Linear Foot of B 2 Traffic Lanes - 0.75 Square Feet 4 or more Traffic Lanes - 1.5 Square 0.5 Square Feet per each Linear Foot See #3 Spacing Requirements; Not                                                                                                                                                                                                                                                                                                                                                                                                                                                                                                                                                                                                                                                                                                                                                                                                                                                                                                                                                                                                                                                                                                                                                                                                                                                                                                                                                                                                                                                                                                                                                                                                                                                                                                                                                                                                                                                                                                            | uilding Facade x Street Frontage re Feet x Street Frontage                                                                                                                                                                                                                                                         |  |  |  |  |  |  |  |  |
| [ ] Externally Illuminated                                                                                                                     | M Internally Illuminated                                                                                                                                                                                                                                                                                                                                                                                                                                                                                                                                                                                                                                                                                                                                                                                                                                                                                                                                                                                                                                                                                                                                                                                                                                                                                                                                                                                                                                                                                                                                                                                                                                                                                                                                                                                                                                                                                                                                                                                                                                                                                                       | [ ] Non-Illuminated                                                                                                                                                                                                                                                                                                |  |  |  |  |  |  |  |  |
| (1 - 4) Street Frontage: Soc<br>(2 - 5) Height to Top of Sign: 42                                                                              | Square Feet  Linear Feet  Linear Feet  Clearance to Grade  G-Premise Signs within 600 Feet:                                                                                                                                                                                                                                                                                                                                                                                                                                                                                                                                                                                                                                                                                                                                                                                                                                                                                                                                                                                                                                                                                                                                                                                                                                                                                                                                                                                                                                                                                                                                                                                                                                                                                                                                                                                                                                                                                                                                                                                                                                    | Horizon Dr<br>e: 10 Feet                                                                                                                                                                                                                                                                                           |  |  |  |  |  |  |  |  |
| EXISTING SIGNAGE/TYPE & SQUARE FOOTAGE:  FOR OFFICE USE ONLY                                                                                   |                                                                                                                                                                                                                                                                                                                                                                                                                                                                                                                                                                                                                                                                                                                                                                                                                                                                                                                                                                                                                                                                                                                                                                                                                                                                                                                                                                                                                                                                                                                                                                                                                                                                                                                                                                                                                                                                                                                                                                                                                                                                                                                                |                                                                                                                                                                                                                                                                                                                    |  |  |  |  |  |  |  |  |
|                                                                                                                                                |                                                                                                                                                                                                                                                                                                                                                                                                                                                                                                                                                                                                                                                                                                                                                                                                                                                                                                                                                                                                                                                                                                                                                                                                                                                                                                                                                                                                                                                                                                                                                                                                                                                                                                                                                                                                                                                                                                                                                                                                                                                                                                                                |                                                                                                                                                                                                                                                                                                                    |  |  |  |  |  |  |  |  |
| EXISTING SIGNAGE/TYPE & SQUA<br>Haliday Inn wall signs (20100)<br>Food Mart                                                                    |                                                                                                                                                                                                                                                                                                                                                                                                                                                                                                                                                                                                                                                                                                                                                                                                                                                                                                                                                                                                                                                                                                                                                                                                                                                                                                                                                                                                                                                                                                                                                                                                                                                                                                                                                                                                                                                                                                                                                                                                                                                                                                                                | FOR OFFICE USE ONLY  Signage Allowed on Parcel for ROW:  Building 458 Sq. Ft.                                                                                                                                                                                                                                      |  |  |  |  |  |  |  |  |
|                                                                                                                                                |                                                                                                                                                                                                                                                                                                                                                                                                                                                                                                                                                                                                                                                                                                                                                                                                                                                                                                                                                                                                                                                                                                                                                                                                                                                                                                                                                                                                                                                                                                                                                                                                                                                                                                                                                                                                                                                                                                                                                                                                                                                                                                                                | Signage Allowed on Parcel for ROW:                                                                                                                                                                                                                                                                                 |  |  |  |  |  |  |  |  |
| Holday Inn wall signs (20100) Food Mart                                                                                                        | Sq. Ft. Sq. Ft.                                                                                                                                                                                                                                                                                                                                                                                                                                                                                                                                                                                                                                                                                                                                                                                                                                                                                                                                                                                                                                                                                                                                                                                                                                                                                                                                                                                                                                                                                                                                                                                                                                                                                                                                                                                                                                                                                                                                                                                                                                                                                                                | Signage Allowed on Parcel for ROW:  Building 458 Sq. Ft.                                                                                                                                                                                                                                                           |  |  |  |  |  |  |  |  |
| Food Mart  Tota  COMMENTS: Remain exist installing new frice so  NOTE: No sign may exceed 300 square and existing signage including types, din | Sq. Ft.  Sq. Ft.  Sq. Ft.  Sq. Ft.  1 Existing: 208 Sq. Ft.  1 25 Sq. Ft.  1 208 Sq. Ft.  2 2 | Signage Allowed on Parcel for ROW:  Building 458 Sq. Ft.  Free-Standing 375 Sq. Ft.  Total Allowed: 458 Sq. Ft.  Western union cubiner and  red for each sign. Attach a sketch, to scale, of proposed in, to scale, showing: abutting streets, alleys, easements, proposed signs and required setbacks. A SEPARATE |  |  |  |  |  |  |  |  |