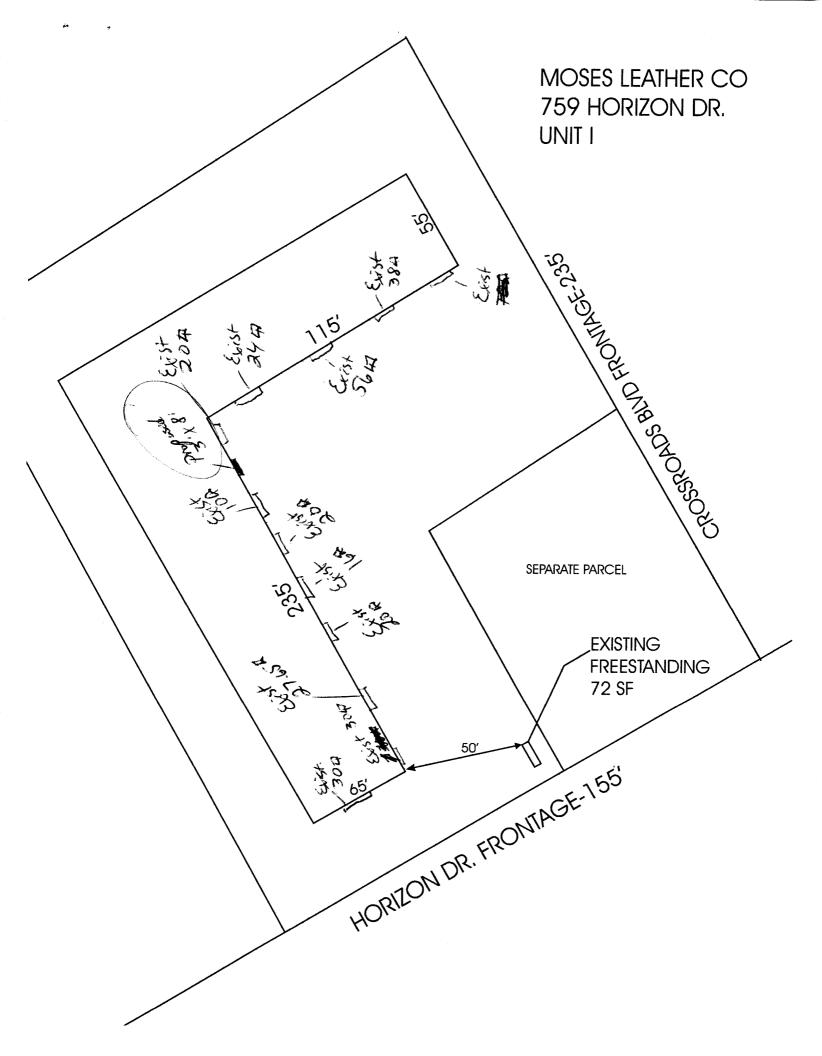

**NOTE:** No sign may exceed 300 square feet. A separate sign permit is required for each sign. Attach a sketch, to scale, of proposed and existing signage including types, dimensions and lettering. Attach a plot plan, to scale, showing: abutting streets, alleys, easements, driveways, encroachments, property lines, distances from existing buildings to proposed signs and required setbacks. Roof signs shall be manufactured such that no guy wires, braces or supports shall be visible.