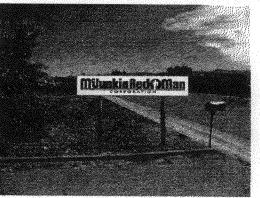

(Yellow: Applicant)

(White: Community Development)

MSunkinRed()Man

CORPORATION

End View

scale: 1" = 1'-0"

21/8"

attaches with screws at perimeter