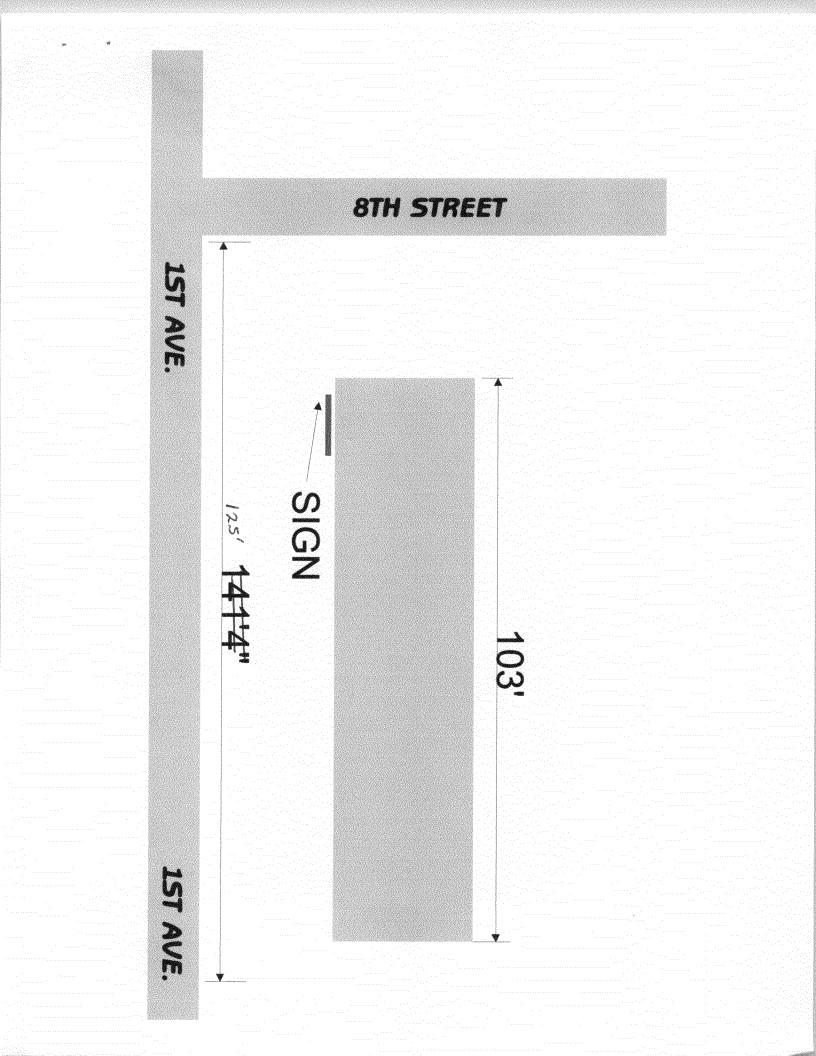

## Sign Permit

For Signs that DO NOT Require <u>a Building Permit</u>

| Date Submitted  | 5-19-08 |
|-----------------|---------|
| Fee \$          | 5.00    |
| Zone <u>I-1</u> |         |

| BUSINESS NAME <u>FIRST STUDENT</u> LICENS<br>STREET ADDRESS <u>BOZ IST AVE</u> ADDRI<br>PROPERTY OWNER CAPL SLAGLE TELEP                                                                                                                                                                                                                                                                | RACTOR <u>ANGELS16N</u> (C)<br>SENO. <u>2080077</u><br>ESS <u>590 N. WESTGATE</u><br>HONE <u>244-8934</u><br>ACTPERSON Daniel |  |  |  |
|-----------------------------------------------------------------------------------------------------------------------------------------------------------------------------------------------------------------------------------------------------------------------------------------------------------------------------------------------------------------------------------------|-------------------------------------------------------------------------------------------------------------------------------|--|--|--|
| 1. FLUSH WALL       2 Square Feet per Linear Foot of Building Façade         2. ROOF       2 Square Feet per Linear Foot of Building Facade         3. PROJECTING       0.5 Square Feet per each Linear Foot of Building Facade         1. FREE-STANDING       2 Traffic Lanes - 0.75 Square Feet x Street Frontage         4 or more Traffic Lanes - 1.5 Square Feet x Street Frontage |                                                                                                                               |  |  |  |
| Existing Externally or Internally Illuminated – No Change in Electrical Service [] Non-Illuminated                                                                                                                                                                                                                                                                                      |                                                                                                                               |  |  |  |
| (1-4)       Area of Proposed Sign:       Square Feet         (1-3)       Building Façade:       103         (4)       Street Frontage:       Linear Feet         (2-4)       Height to Top of Sign:       13/5/z."    Square Feet Linear Feet Clearance to Grade:        (1-4)                                                                                                          |                                                                                                                               |  |  |  |
| EXISTING SIGNAGE TYPE & SQUARE FOOTAGE:                                                                                                                                                                                                                                                                                                                                                 | FOR OFFICE USE ONLY                                                                                                           |  |  |  |
| Flust WALL MOUNT Sq. Ft.                                                                                                                                                                                                                                                                                                                                                                | Signage Allowed on Parcel:                                                                                                    |  |  |  |
| Sq. Ft.                                                                                                                                                                                                                                                                                                                                                                                 | Building Sq. Ft.                                                                                                              |  |  |  |
| Sq. Ft.                                                                                                                                                                                                                                                                                                                                                                                 | Free-Standing <u>93.75</u> Sq. Ft.                                                                                            |  |  |  |
| Total Existing: Sq. Ft.                                                                                                                                                                                                                                                                                                                                                                 | Total Allowed: <u>206</u> Sq. Ft.                                                                                             |  |  |  |
| COMMENTS: FACE Change to EXISTING SIGN                                                                                                                                                                                                                                                                                                                                                  |                                                                                                                               |  |  |  |

**NOTE:** No sign may exceed 300 square feet. A separate sign permit is required for each sign. Attach a sketch, to scale, of proposed and existing signage including types, dimensions and lettering. Attach a plot plan, to scale, showing: abutting streets, alleys, easements, driveways, encroachments, property lines, distances from existing buildings to proposed signs and required setbacks. Roof signs shall be manufactured such that no guy wires, braces or supports shall be visible.