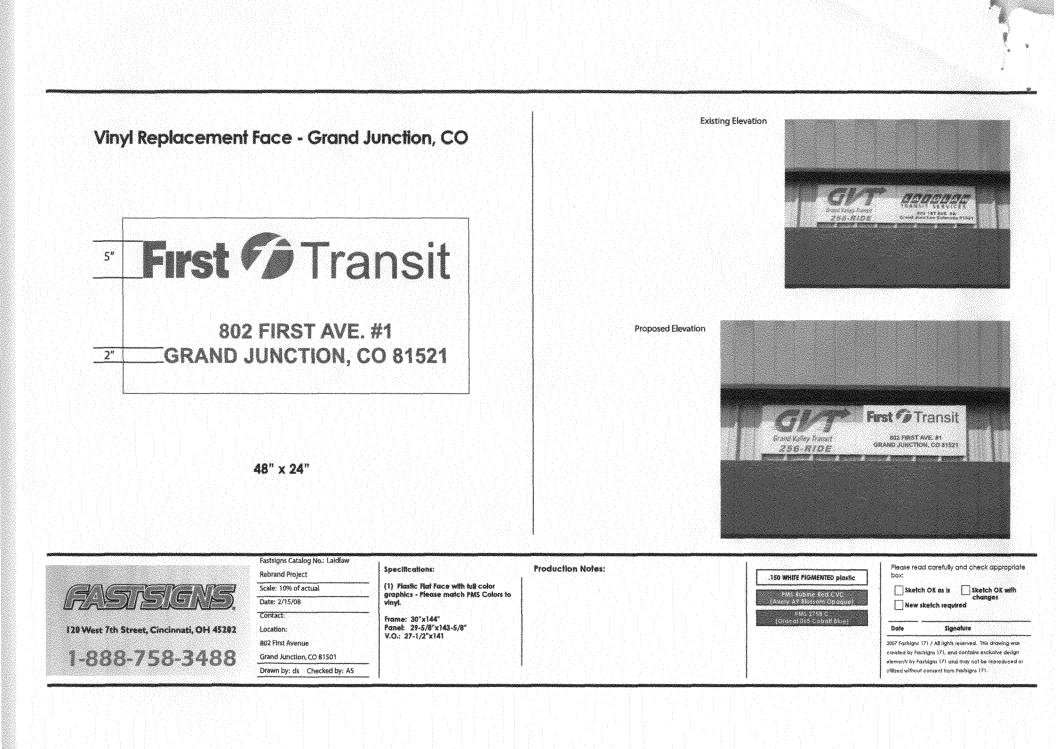

## Sign Permit

For Signs that DO NOT Require <u>a Building Permit</u>

| Date Submitted  | 5-19-08 |
|-----------------|---------|
| Fee \$          | 5.00    |
| Zone <u>I-1</u> |         |

| BUSINESS NAME <u>FIRST STUDENT</u> LICENS<br>STREET ADDRESS <u>BOZ IST AVE</u> ADDRI<br>PROPERTY OWNER CAPL SLAGLE TELEP                                                                                                                                                                                                                                                                | RACTOR <u>ANGELS16N</u> (C)<br>SENO. <u>2080077</u><br>ESS <u>590 N. WESTGATE</u><br>HONE <u>244-8934</u><br>ACTPERSON Daniel |  |  |  |
|-----------------------------------------------------------------------------------------------------------------------------------------------------------------------------------------------------------------------------------------------------------------------------------------------------------------------------------------------------------------------------------------|-------------------------------------------------------------------------------------------------------------------------------|--|--|--|
| 1. FLUSH WALL       2 Square Feet per Linear Foot of Building Façade         2. ROOF       2 Square Feet per Linear Foot of Building Facade         3. PROJECTING       0.5 Square Feet per each Linear Foot of Building Facade         1. FREE-STANDING       2 Traffic Lanes - 0.75 Square Feet x Street Frontage         4 or more Traffic Lanes - 1.5 Square Feet x Street Frontage |                                                                                                                               |  |  |  |
| Existing Externally or Internally Illuminated – No Change in Electrical Service [] Non-Illuminated                                                                                                                                                                                                                                                                                      |                                                                                                                               |  |  |  |
| (1-4)       Area of Proposed Sign:       Square Feet         (1-3)       Building Façade:       103         (4)       Street Frontage:       Linear Feet         (2-4)       Height to Top of Sign:       13/5/z."    Square Feet Linear Feet Clearance to Grade:        (1-4)                                                                                                          |                                                                                                                               |  |  |  |
| EXISTING SIGNAGE TYPE & SQUARE FOOTAGE:                                                                                                                                                                                                                                                                                                                                                 | FOR OFFICE USE ONLY                                                                                                           |  |  |  |
| Flust WALL MOUNT Sq. Ft.                                                                                                                                                                                                                                                                                                                                                                | Signage Allowed on Parcel:                                                                                                    |  |  |  |
| Sq. Ft.                                                                                                                                                                                                                                                                                                                                                                                 | Building Sq. Ft.                                                                                                              |  |  |  |
| Sq. Ft.                                                                                                                                                                                                                                                                                                                                                                                 | Free-Standing <u>93.75</u> Sq. Ft.                                                                                            |  |  |  |
| Total Existing: Sq. Ft.                                                                                                                                                                                                                                                                                                                                                                 | Total Allowed: <u>206</u> Sq. Ft.                                                                                             |  |  |  |
| COMMENTS: FACE Change to EXISTING SIGN                                                                                                                                                                                                                                                                                                                                                  |                                                                                                                               |  |  |  |

**NOTE:** No sign may exceed 300 square feet. A separate sign permit is required for each sign. Attach a sketch, to scale, of proposed and existing signage including types, dimensions and lettering. Attach a plot plan, to scale, showing: abutting streets, alleys, easements, driveways, encroachments, property lines, distances from existing buildings to proposed signs and required setbacks. Roof signs shall be manufactured such that no guy wires, braces or supports shall be visible.