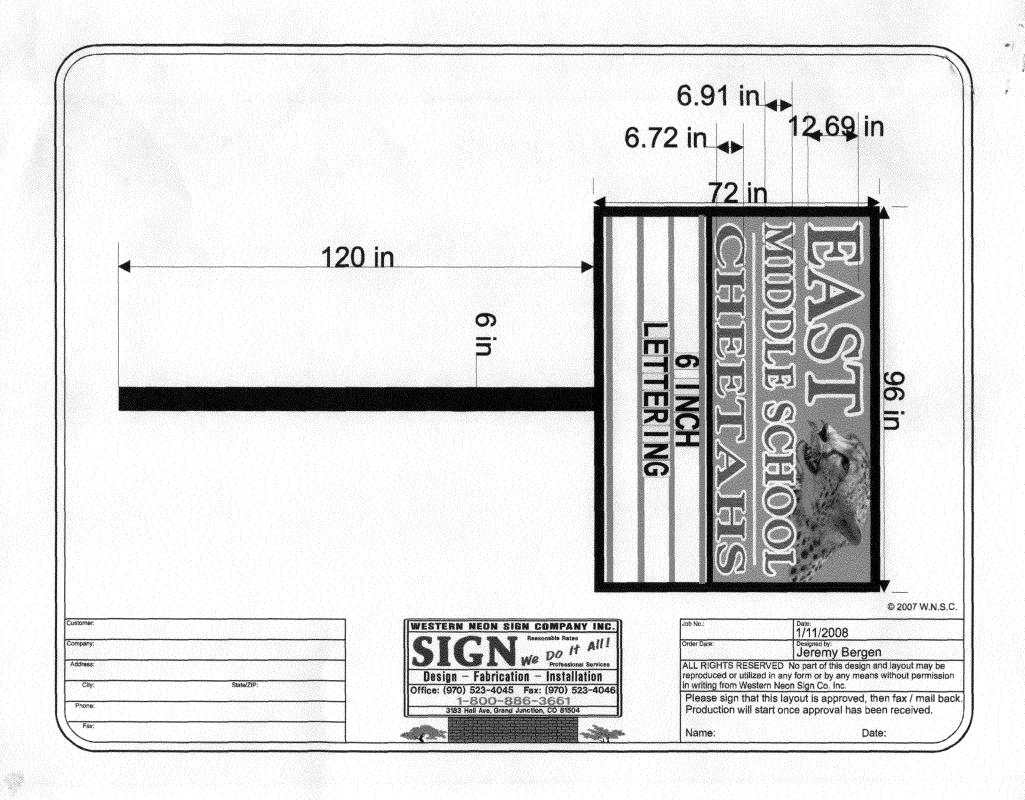

| BUSINESS NAME EAST Middle 3                                                               | School CONTR                                          | ACTOR Wastern               | Non Sun Co.            |  |
|-------------------------------------------------------------------------------------------|-------------------------------------------------------|-----------------------------|------------------------|--|
| STREET ADDRESS \$30 Gunnison                                                              | n Auc LICENS                                          | SE NO.                      | <i>-</i>               |  |
| PROPERTY OWNER School Dist 51                                                             |                                                       | ESS 3183 HALL               | AUL. 81504             |  |
| OWNER ADDRESS 2115 Grand Ave.                                                             | 6-J. 8150 Z TELEP                                     | HONE NO523-4                | 045 John               |  |
| [ ] 1. FLUSH WALL 2 Squ                                                                   | lare Feet per Linear Foot of                          | Ruilding Facade             |                        |  |
| Face Change Only (2,3 & 4):                                                               | aute Teet per Emear Toot of                           | bunding I acade             | ·                      |  |
|                                                                                           | nare Feet per Linear Foot of                          | Building Facade             |                        |  |
| [N] 3. FREE-STANDING X2 Tra                                                               | ₹2 Traffic Lanes - 0.75 Square Feet x Street Frontage |                             |                        |  |
| 4 or more Traffic Lanes - 1.5 Square Feet x Street Frontage                               |                                                       |                             |                        |  |
| [ ] 4. PROJECTING 0.5 Square Feet per each Linear Foot of Building Facade                 |                                                       |                             |                        |  |
| [ ] Existing Externally or Internally Illuminate                                          | ed - No Change in Electrical                          | Service   [V/N              | on-Illuminated         |  |
|                                                                                           |                                                       |                             | •                      |  |
| (1-4) Area of Proposed Sign 48 Square Feet 6 High x 8 w.d.                                |                                                       |                             |                        |  |
| (1,2,4) Building Facade 296 Linear F                                                      | eet Gunnisun'AVL                                      |                             |                        |  |
| (1 - 4) Street Frontage 446 Linear Fe                                                     | • •                                                   | . ! _                       |                        |  |
| (2,3,4) Height to Top of Sign Fee                                                         | et Clearance to Grade/                                | ) Feet                      |                        |  |
| Existing Signage/Type:                                                                    | ting Signage/Type: <i>● FOR OFFICE USE ONLY ●</i>     |                             |                        |  |
| no other signage to start                                                                 | Sq. Ft.                                               | Signage Allowed on Parce    | el: Gunnison Ane       |  |
| 1 )                                                                                       | Sq. Ft.                                               | Building ZX 290             | 580 Sq. Ft.            |  |
|                                                                                           | Sq. Ft.                                               | Free-Standing 75 x 440      | 330 Sq. Ft.            |  |
| Total Existing:                                                                           | Sq. Ft.                                               | Total Allowed:              | 580' Sq. Ft.           |  |
|                                                                                           | <i>i</i> :                                            |                             |                        |  |
| COMMENTS: Install one                                                                     | 10n-illuminated                                       | Pole sign As                | per design             |  |
| 1 tail                                                                                    |                                                       |                             |                        |  |
|                                                                                           |                                                       |                             |                        |  |
| NOTE: No sign may exceed 300 square fe                                                    | et. A separate sign perm                              | it is required for each sig | n. 'Attach a sketch of |  |
| proposed and existing signage including type and locations. Roof signs shall be manufactu |                                                       |                             |                        |  |
| , , , , , , , , , , , , , , , , , , ,                                                     |                                                       |                             |                        |  |
| Applicant's Signature Date Community Development Approval Date                            |                                                       |                             |                        |  |
| Applicant's Signature Da                                                                  | ate Community                                         | Development Approval        | <b>D'ate</b>           |  |
| ()<br>(White: Community Development)                                                      | (Canary: Applicant)                                   | (Pink                       | : Code Enforcement)    |  |