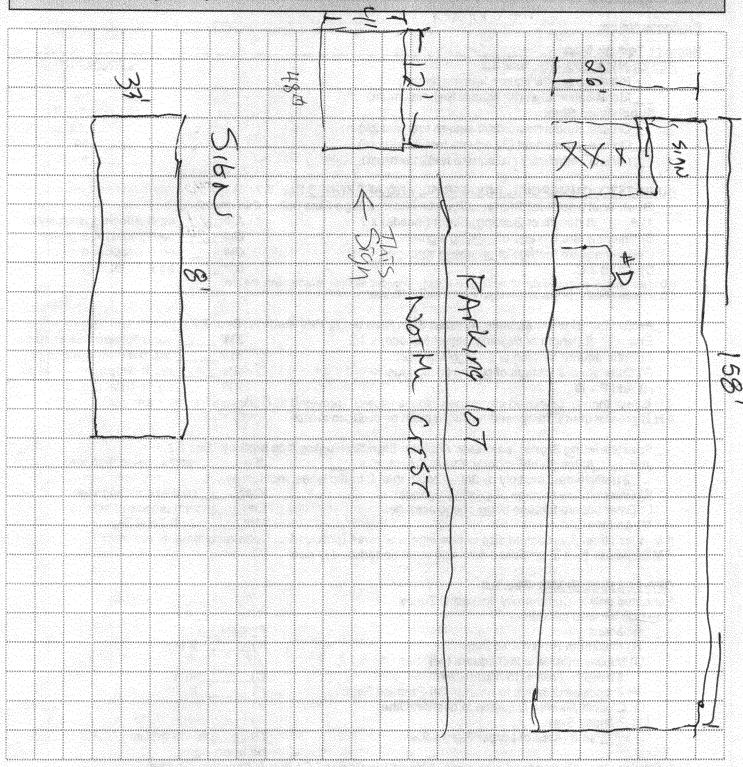

|                              |                            |         |  |  |  |

(White: Community Development)

(Yellow: Applicant)

(Pink: Code Enforcement)

## PLEASE SKETCH IN THE SPACE BELOW THE FOLLOWING:

- 1. Proposed sign dimensions (length, width, height, depth)
- 2. Location on parcel (dimensions from streets, structures, and property lines)
- 3. Any other signs on parcel.



|              |