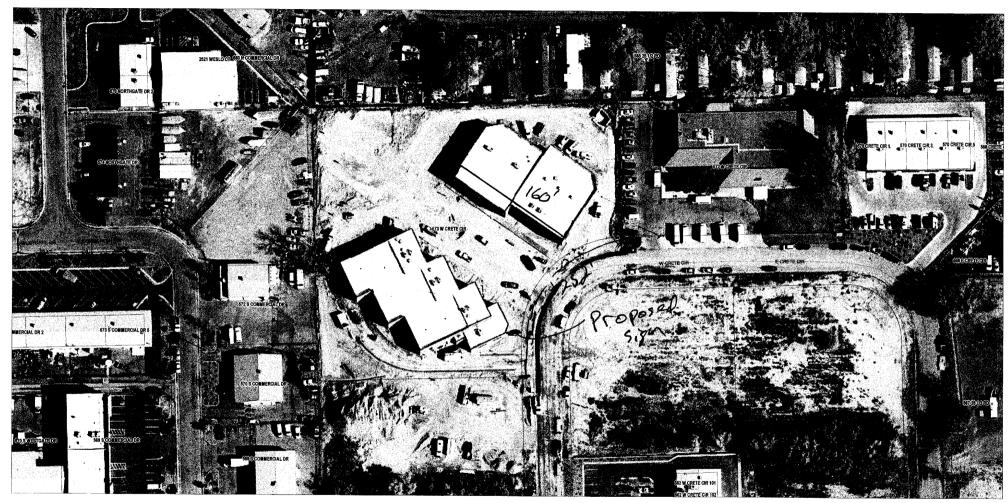

| TAX SCHEDULE 2948-102-54-001 CONTRACTOR BUJ'S SIGNS BUSINESS NAME 573 W. Crete LICENSE NO. 2070171 STREET ADDRESS 573 W. Crete C.T. ADDRESS 1040 PIAKIN PROPERTY OWNER West crete Cachellephone No. 245-7700 OWNER ADDRESS CONTACT PERSON TOD                                                                                                                                                                                                                                                                                                                               |                            |                                              |  |  |
|-----------------------------------------------------------------------------------------------------------------------------------------------------------------------------------------------------------------------------------------------------------------------------------------------------------------------------------------------------------------------------------------------------------------------------------------------------------------------------------------------------------------------------------------------------------------------------|----------------------------|----------------------------------------------|--|--|
| [ ] 1. FLUSH WALL 2 Square Feet per Linear Foot of Building Facade 2 Square Feet per Linear Foot of Building Facade 2 Square Feet per Linear Foot of Building Facade 2 Traffic Lanes - 0.75 Square Feet x Street Frontage 4 or more Traffic Lanes - 1.5 Square Feet x Street Frontage 5 OFF-PREMISE 5 OFF-PREMISE 5 See #3 Spacing Requirements; Not > 300 Square Feet or < 15 Square Feet                                                                                                                                                                                  |                            |                                              |  |  |
| [ ] Externally Illuminated                                                                                                                                                                                                                                                                                                                                                                                                                                                                                                                                                  | Internally Illuminated     | [ ] Non-Illuminated                          |  |  |
| (1-5) Area of Proposed Sign: 40 Square Feet (1,2,4) Building Façade: 160 Linear Feet Building Façade Direction: North South East West (1-4) Street Frontage: 252 Linear Feet Name of Street: W. Creek (2-5) Height to Top of Sign: 7 Feet Clearance to Grade: Feet (5) Distance from all Existing Off-Premise Signs within 600 Feet: Feet                                                                                                                                                                                                                                   |                            |                                              |  |  |
| EXISTING SIGNAGE/TYPE & SQUARE FOOTAGE: FOR OFFICE USE ONLY                                                                                                                                                                                                                                                                                                                                                                                                                                                                                                                 |                            |                                              |  |  |
|                                                                                                                                                                                                                                                                                                                                                                                                                                                                                                                                                                             | Sq. Ft.                    | Signage Allowed on Parcel for ROW:           |  |  |
|                                                                                                                                                                                                                                                                                                                                                                                                                                                                                                                                                                             | Sq. Ft.                    | Building 340 Sq. Ft.                         |  |  |
|                                                                                                                                                                                                                                                                                                                                                                                                                                                                                                                                                                             | Sq. Ft.                    | Free-Standing 189 Sq. Ft.                    |  |  |
| Tot                                                                                                                                                                                                                                                                                                                                                                                                                                                                                                                                                                         | al Existing: Sq. Ft.       | Total Allowed: 320 Sq. Ft.                   |  |  |
| COMMENTS:                                                                                                                                                                                                                                                                                                                                                                                                                                                                                                                                                                   |                            |                                              |  |  |
| NOTE: No sign may exceed 300 square feet. A separate sign clearance is required for each sign. Attach a sketch, to scale, of proposed and existing signage including types, dimensions and lettering. Attach a plot plan, to scale, showing: abutting streets, alleys, easements, driveways, encroachments, property lines, distances from existing buildings to proposed signs and required setbacks. A SEPARATE PERMIT FROM THE BUILDING DEPARTMENT IS ALSO REQUIRED.  I hereby attest that the information on this form and the attached sketches are true and accurate. |                            |                                              |  |  |
| Applicant's Signature                                                                                                                                                                                                                                                                                                                                                                                                                                                                                                                                                       | Date Comm                  | nunity Development Approval Date             |  |  |
| (White: Community Development)                                                                                                                                                                                                                                                                                                                                                                                                                                                                                                                                              | (Canary: Applicant) (Pink: | Building Dept) (Goldenrod: Code Enforcement) |  |  |