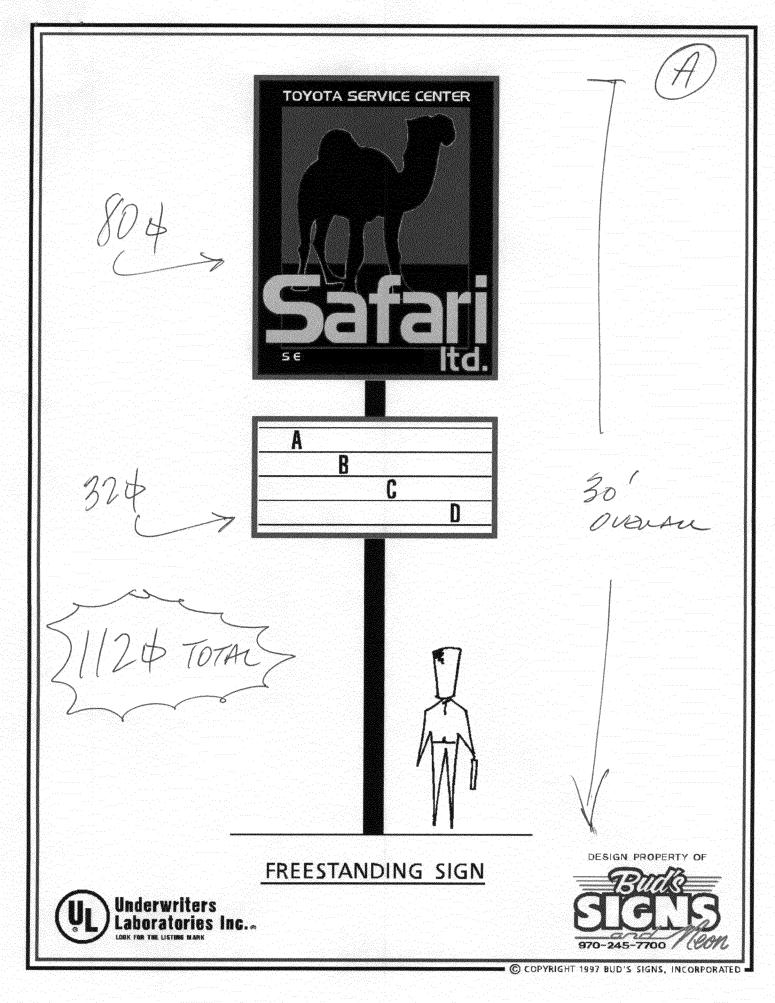

| TAX SCHEDULE 2945-144 BUSINESS NAME SAFAM STREET ADDRESS 1005                                                                                                                                                                                                                                                                                                                                                                                                                                                                                                                     | LTO LICENSI<br>PITICIN ADDRES | ENO. <u>2080160</u><br>SS 1040 PITICEN   |         |
|-----------------------------------------------------------------------------------------------------------------------------------------------------------------------------------------------------------------------------------------------------------------------------------------------------------------------------------------------------------------------------------------------------------------------------------------------------------------------------------------------------------------------------------------------------------------------------------|-------------------------------|------------------------------------------|---------|
| PROPERTY OWNER HUGH OWNER ADDRESS SAME                                                                                                                                                                                                                                                                                                                                                                                                                                                                                                                                            |                               | ONE NO. 245-7700<br>CT PERSON BUO PREUSS |         |
| [ ] 1. FLUSH WALL 2 Square Feet per Linear Foot of Building Facade 2 Square Feet per Linear Foot of Building Facade 3. FREE-STANDING 2 Traffic Lanes - 0.75 Square Feet x Street Frontage 4 or more Traffic Lanes - 1.5 Square Feet x Street Frontage 5. OFF-PREMISE 5. OFF-PREMISE 5. Square Feet per each Linear Foot of Building Facade See #3 Spacing Requirements; Not > 300 Square Feet or < 15 Square Feet                                                                                                                                                                 |                               |                                          |         |
| [ ] Externally Illuminated                                                                                                                                                                                                                                                                                                                                                                                                                                                                                                                                                        | Internally Illuminated        | [ ] Non-Illuminated                      |         |
| (1-5) Area of Proposed Sign:                                                                                                                                                                                                                                                                                                                                                                                                                                                                                                                                                      |                               |                                          |         |
| EXISTING SIGNAGE/TYPE & SQU.                                                                                                                                                                                                                                                                                                                                                                                                                                                                                                                                                      | ARE FOOTAGE:                  | FOR OFFICE USE ONLY                      |         |
|                                                                                                                                                                                                                                                                                                                                                                                                                                                                                                                                                                                   | Sq. Ft.                       | Signage Allowed on Parcel for ROW:       |         |
|                                                                                                                                                                                                                                                                                                                                                                                                                                                                                                                                                                                   | Sq. Ft.                       | Building 294                             | Sq. Ft. |
|                                                                                                                                                                                                                                                                                                                                                                                                                                                                                                                                                                                   | Sq. Ft.                       | Free-Standing 225                        | Sq. Ft. |
| Tota                                                                                                                                                                                                                                                                                                                                                                                                                                                                                                                                                                              | al Existing: Sq. Ft.          | Total Allowed: 294                       | Sq. Ft. |
| COMMENTS:                                                                                                                                                                                                                                                                                                                                                                                                                                                                                                                                                                         |                               |                                          |         |
| NOTE: No sign may exceed 300 square feet. A separate sign clearance is required for each sign. Attach a sketch, to scale, of proposed and existing signage including types, dimensions and lettering. Attach a plot plan, to scale, showing: abutting streets, alleys, easements, driveways, encroachments, property lines; distances from existing buildings to proposed signs and required setbacks. <u>A SEPARATE PERMIT FROM THE BUILDING DEPARTMENT IS ALSO REQUIRED.</u> I hereby attest that the information on this form and the attached sketches are true and accurate. |                               |                                          |         |
| July Jan 7-7-08 Bayleen Henderson 7-7-08                                                                                                                                                                                                                                                                                                                                                                                                                                                                                                                                          |                               |                                          |         |
| Applicant's Signature                                                                                                                                                                                                                                                                                                                                                                                                                                                                                                                                                             | Date Comm                     | nunity Development Approval Da           | te      |
| (White: Community Development)                                                                                                                                                                                                                                                                                                                                                                                                                                                                                                                                                    | (Canary: Applicant) (Pink: I  | Building Dept) (Goldenrod: Code Enforce  | ement)  |

| Applicant's Signature                                                                                                                                                                                                                                                                                                                                                                                                                                                                                    | Date                                                                                                                                                                                                                                                                                                                                                                                                                                                                                                                                                                                                                                                                                                                                                                                                                                                                                                                                                                                                                                                                                                                                                                                                                                                                                                                                                                                                                                                                                                                                                                                                                                                                                                                                                                                                                                                                                                                                                                                                                                                                                                                           |                                                   | Planning Approval                                | Date               |
|----------------------------------------------------------------------------------------------------------------------------------------------------------------------------------------------------------------------------------------------------------------------------------------------------------------------------------------------------------------------------------------------------------------------------------------------------------------------------------------------------------|--------------------------------------------------------------------------------------------------------------------------------------------------------------------------------------------------------------------------------------------------------------------------------------------------------------------------------------------------------------------------------------------------------------------------------------------------------------------------------------------------------------------------------------------------------------------------------------------------------------------------------------------------------------------------------------------------------------------------------------------------------------------------------------------------------------------------------------------------------------------------------------------------------------------------------------------------------------------------------------------------------------------------------------------------------------------------------------------------------------------------------------------------------------------------------------------------------------------------------------------------------------------------------------------------------------------------------------------------------------------------------------------------------------------------------------------------------------------------------------------------------------------------------------------------------------------------------------------------------------------------------------------------------------------------------------------------------------------------------------------------------------------------------------------------------------------------------------------------------------------------------------------------------------------------------------------------------------------------------------------------------------------------------------------------------------------------------------------------------------------------------|---------------------------------------------------|--------------------------------------------------|--------------------|
| Det Am                                                                                                                                                                                                                                                                                                                                                                                                                                                                                                   | 1-7-08                                                                                                                                                                                                                                                                                                                                                                                                                                                                                                                                                                                                                                                                                                                                                                                                                                                                                                                                                                                                                                                                                                                                                                                                                                                                                                                                                                                                                                                                                                                                                                                                                                                                                                                                                                                                                                                                                                                                                                                                                                                                                                                         | Daylee                                            | Abouterson                                       | 7-7-08<br>Date     |
| I hereby attest that the information on this                                                                                                                                                                                                                                                                                                                                                                                                                                                             | form and the attac                                                                                                                                                                                                                                                                                                                                                                                                                                                                                                                                                                                                                                                                                                                                                                                                                                                                                                                                                                                                                                                                                                                                                                                                                                                                                                                                                                                                                                                                                                                                                                                                                                                                                                                                                                                                                                                                                                                                                                                                                                                                                                             | ched sketches                                     | are true and accurate.                           |                    |
| <b>NOTE:</b> No sign may exceed 300 square feet. A separate sign permit is required for each sign. Attach a sketch, to scale, of proposed and existing signage including types, dimensions and lettering. Attach a plot plan, to scale, showing: abutting streets, alleys, easements, driveways, encroachments, property lines, distances from existing buildings to proposed signs and required setbacks. Roof signs shall be manufactured such that no guy wires, braces or supports shall be visible. |                                                                                                                                                                                                                                                                                                                                                                                                                                                                                                                                                                                                                                                                                                                                                                                                                                                                                                                                                                                                                                                                                                                                                                                                                                                                                                                                                                                                                                                                                                                                                                                                                                                                                                                                                                                                                                                                                                                                                                                                                                                                                                                                |                                                   |                                                  |                    |
|                                                                                                                                                                                                                                                                                                                                                                                                                                                                                                          |                                                                                                                                                                                                                                                                                                                                                                                                                                                                                                                                                                                                                                                                                                                                                                                                                                                                                                                                                                                                                                                                                                                                                                                                                                                                                                                                                                                                                                                                                                                                                                                                                                                                                                                                                                                                                                                                                                                                                                                                                                                                                                                                |                                                   |                                                  |                    |
|                                                                                                                                                                                                                                                                                                                                                                                                                                                                                                          |                                                                                                                                                                                                                                                                                                                                                                                                                                                                                                                                                                                                                                                                                                                                                                                                                                                                                                                                                                                                                                                                                                                                                                                                                                                                                                                                                                                                                                                                                                                                                                                                                                                                                                                                                                                                                                                                                                                                                                                                                                                                                                                                |                                                   |                                                  |                    |
| COMMENTS:                                                                                                                                                                                                                                                                                                                                                                                                                                                                                                |                                                                                                                                                                                                                                                                                                                                                                                                                                                                                                                                                                                                                                                                                                                                                                                                                                                                                                                                                                                                                                                                                                                                                                                                                                                                                                                                                                                                                                                                                                                                                                                                                                                                                                                                                                                                                                                                                                                                                                                                                                                                                                                                |                                                   |                                                  |                    |
| Total Exis                                                                                                                                                                                                                                                                                                                                                                                                                                                                                               | ting: //                                                                                                                                                                                                                                                                                                                                                                                                                                                                                                                                                                                                                                                                                                                                                                                                                                                                                                                                                                                                                                                                                                                                                                                                                                                                                                                                                                                                                                                                                                                                                                                                                                                                                                                                                                                                                                                                                                                                                                                                                                                                                                                       | _ Sq. Ft.                                         | Total Allowed:                                   | <u>294</u> Sq. Ft. |
|                                                                                                                                                                                                                                                                                                                                                                                                                                                                                                          |                                                                                                                                                                                                                                                                                                                                                                                                                                                                                                                                                                                                                                                                                                                                                                                                                                                                                                                                                                                                                                                                                                                                                                                                                                                                                                                                                                                                                                                                                                                                                                                                                                                                                                                                                                                                                                                                                                                                                                                                                                                                                                                                | _ Sq. Ft.                                         | Free-Standing                                    |                    |
|                                                                                                                                                                                                                                                                                                                                                                                                                                                                                                          | -                                                                                                                                                                                                                                                                                                                                                                                                                                                                                                                                                                                                                                                                                                                                                                                                                                                                                                                                                                                                                                                                                                                                                                                                                                                                                                                                                                                                                                                                                                                                                                                                                                                                                                                                                                                                                                                                                                                                                                                                                                                                                                                              | _ Sq. Ft.                                         |                                                  |                    |
| PRESTANDING (A)                                                                                                                                                                                                                                                                                                                                                                                                                                                                                          | - //2                                                                                                                                                                                                                                                                                                                                                                                                                                                                                                                                                                                                                                                                                                                                                                                                                                                                                                                                                                                                                                                                                                                                                                                                                                                                                                                                                                                                                                                                                                                                                                                                                                                                                                                                                                                                                                                                                                                                                                                                                                                                                                                          | _ Sq. Ft.                                         | Signage Allowed on Pa                            | rcel:              |
| EXISTING SIGNAGE TYPE & SQUARE                                                                                                                                                                                                                                                                                                                                                                                                                                                                           | FOOTAGE:                                                                                                                                                                                                                                                                                                                                                                                                                                                                                                                                                                                                                                                                                                                                                                                                                                                                                                                                                                                                                                                                                                                                                                                                                                                                                                                                                                                                                                                                                                                                                                                                                                                                                                                                                                                                                                                                                                                                                                                                                                                                                                                       |                                                   | FOR OFFICE                                       | USE ONLY           |
| (2 y) Height to rep of eight                                                                                                                                                                                                                                                                                                                                                                                                                                                                             |                                                                                                                                                                                                                                                                                                                                                                                                                                                                                                                                                                                                                                                                                                                                                                                                                                                                                                                                                                                                                                                                                                                                                                                                                                                                                                                                                                                                                                                                                                                                                                                                                                                                                                                                                                                                                                                                                                                                                                                                                                                                                                                                |                                                   | 50 to Grade                                      |                    |
| (4) Street Frontage: _/ 50<br>(2-4) Height to Top of Sign: _/ 3                                                                                                                                                                                                                                                                                                                                                                                                                                          | Linear Feet<br>Feet                                                                                                                                                                                                                                                                                                                                                                                                                                                                                                                                                                                                                                                                                                                                                                                                                                                                                                                                                                                                                                                                                                                                                                                                                                                                                                                                                                                                                                                                                                                                                                                                                                                                                                                                                                                                                                                                                                                                                                                                                                                                                                            |                                                   | Street: <u>PITICIN</u><br>ce to Grade: <u>/O</u> |                    |
| (1-4) Area of Proposed Sign: 37.3<br>(1-3) Building Façade: 747                                                                                                                                                                                                                                                                                                                                                                                                                                          | Square Feet Linear Feet                                                                                                                                                                                                                                                                                                                                                                                                                                                                                                                                                                                                                                                                                                                                                                                                                                                                                                                                                                                                                                                                                                                                                                                                                                                                                                                                                                                                                                                                                                                                                                                                                                                                                                                                                                                                                                                                                                                                                                                                                                                                                                        | -                                                 | Facade Direction: North                          |                    |
| 27                                                                                                                                                                                                                                                                                                                                                                                                                                                                                                       |                                                                                                                                                                                                                                                                                                                                                                                                                                                                                                                                                                                                                                                                                                                                                                                                                                                                                                                                                                                                                                                                                                                                                                                                                                                                                                                                                                                                                                                                                                                                                                                                                                                                                                                                                                                                                                                                                                                                                                                                                                                                                                                                |                                                   |                                                  |                    |
| [ ] Existing Externally or Internally Illu                                                                                                                                                                                                                                                                                                                                                                                                                                                               | ıminated – No Ch                                                                                                                                                                                                                                                                                                                                                                                                                                                                                                                                                                                                                                                                                                                                                                                                                                                                                                                                                                                                                                                                                                                                                                                                                                                                                                                                                                                                                                                                                                                                                                                                                                                                                                                                                                                                                                                                                                                                                                                                                                                                                                               | ange in Elect                                     | rical Service                                    | √ Non-Illuminated  |
| [ ] 2. ROOF 2 Squa<br>[ ] 3. PROJECTING 0.5 Sq<br>[ ] 4. FREE-STANDING 2 Traff                                                                                                                                                                                                                                                                                                                                                                                                                           | are Feet per Linear<br>are Feet per Linear<br>uare Feet per each<br>ic Lanes - 0.75 Sq<br>ore Traffic Lanes -                                                                                                                                                                                                                                                                                                                                                                                                                                                                                                                                                                                                                                                                                                                                                                                                                                                                                                                                                                                                                                                                                                                                                                                                                                                                                                                                                                                                                                                                                                                                                                                                                                                                                                                                                                                                                                                                                                                                                                                                                  | Foot of Buildi<br>Linear Foot c<br>uare Feet x St | ng Facade<br>f Building Facade                   |                    |
| OWNER ADDRESS SAME                                                                                                                                                                                                                                                                                                                                                                                                                                                                                       | WARE AND ADDRESS OF THE PARTY O |                                                   | PERSON BUOF                                      | neuss              |
| PROPERTY OWNER HUGH PH                                                                                                                                                                                                                                                                                                                                                                                                                                                                                   |                                                                                                                                                                                                                                                                                                                                                                                                                                                                                                                                                                                                                                                                                                                                                                                                                                                                                                                                                                                                                                                                                                                                                                                                                                                                                                                                                                                                                                                                                                                                                                                                                                                                                                                                                                                                                                                                                                                                                                                                                                                                                                                                | TELEPHO                                           | NE 245-776                                       | 20                 |
| BUSINESS NAME SAFAMI CO                                                                                                                                                                                                                                                                                                                                                                                                                                                                                  |                                                                                                                                                                                                                                                                                                                                                                                                                                                                                                                                                                                                                                                                                                                                                                                                                                                                                                                                                                                                                                                                                                                                                                                                                                                                                                                                                                                                                                                                                                                                                                                                                                                                                                                                                                                                                                                                                                                                                                                                                                                                                                                                |                                                   | NO. <u>2080160</u><br>G 1040 PITKIN              |                    |
|                                                                                                                                                                                                                                                                                                                                                                                                                                                                                                          |                                                                                                                                                                                                                                                                                                                                                                                                                                                                                                                                                                                                                                                                                                                                                                                                                                                                                                                                                                                                                                                                                                                                                                                                                                                                                                                                                                                                                                                                                                                                                                                                                                                                                                                                                                                                                                                                                                                                                                                                                                                                                                                                | -                                                 | CTOR 18405 SIC                                   |                    |
| TAX SCHEDULE NO. 2945-144-                                                                                                                                                                                                                                                                                                                                                                                                                                                                               |                                                                                                                                                                                                                                                                                                                                                                                                                                                                                                                                                                                                                                                                                                                                                                                                                                                                                                                                                                                                                                                                                                                                                                                                                                                                                                                                                                                                                                                                                                                                                                                                                                                                                                                                                                                                                                                                                                                                                                                                                                                                                                                                | CONTRAC                                           | CTOR <u>BUD'S 510</u>                            | 5115               |