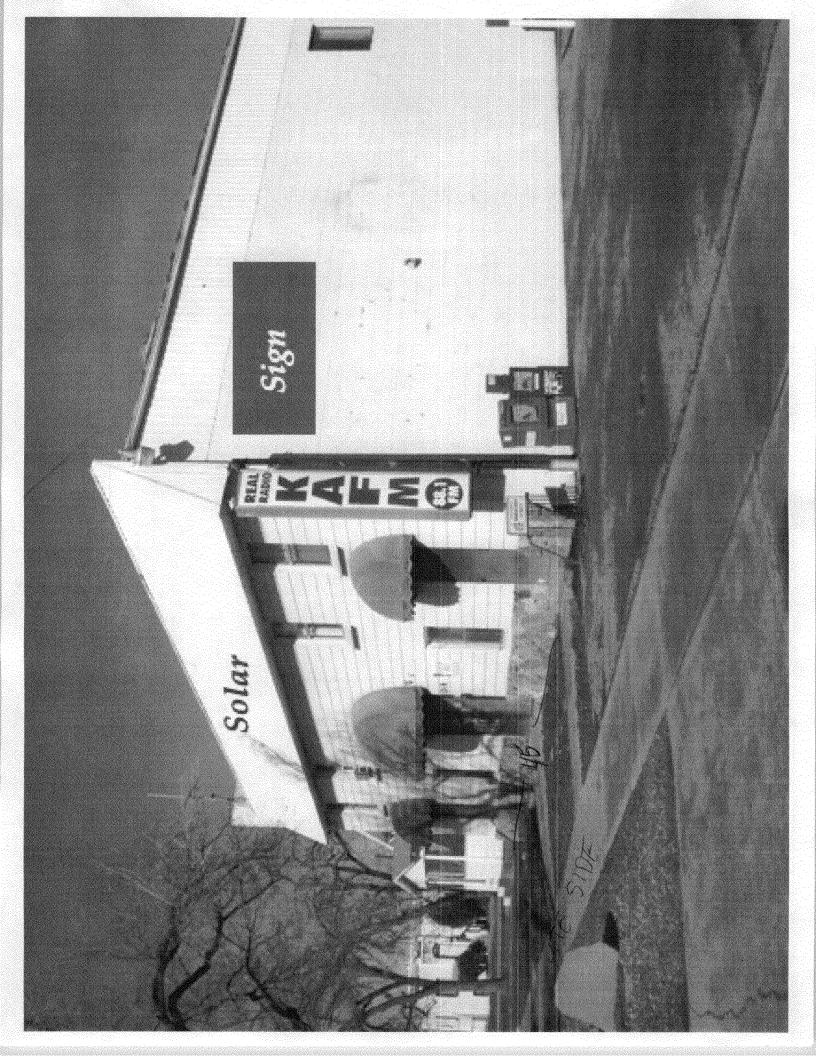

| Grand Junction                                                                                                                                      | Sign Permit                                                         |                          | Permit No.                                                  |  |  |
|-----------------------------------------------------------------------------------------------------------------------------------------------------|---------------------------------------------------------------------|--------------------------|-------------------------------------------------------------|--|--|
| COLORADO                                                                                                                                            | Community Development Department                                    |                          | Permit No<br>Date Submitted                                 |  |  |
|                                                                                                                                                     | 250 North 5 <sup>th</sup> Street                                    |                          | Fee \$25,00                                                 |  |  |
|                                                                                                                                                     | Grand Junction CO 81501                                             |                          | Zone <u>C-1</u>                                             |  |  |
|                                                                                                                                                     | Phone: (970) 244-1430 FAX (970) 256-403                             |                          | •                                                           |  |  |
| 20                                                                                                                                                  | 945-133-18-998                                                      |                          | ACTOR THE SIGN SMITH                                        |  |  |
|                                                                                                                                                     |                                                                     |                          |                                                             |  |  |
| BUSINESS NAME <u>K</u>                                                                                                                              | ALD LITE AVE                                                        | LICENS                   | SS STOE CRETE CIR # 3                                       |  |  |
| STREET ADDRESS                                                                                                                                      | Sto UIL AVE Public Radio                                            | ADDRE:                   | 2010                                                        |  |  |
|                                                                                                                                                     |                                                                     |                          | TELEPHONE NO. $770.244-9147$<br>CONTACT PERSON <u>ERNIE</u> |  |  |
| OWNER ADDRESS                                                                                                                                       |                                                                     | CONTA                    |                                                             |  |  |
| XI 1. FLUSH WAL                                                                                                                                     |                                                                     | of Building I            | Façade                                                      |  |  |
| Face change only on iter                                                                                                                            |                                                                     | (D.))                    |                                                             |  |  |
| []2. ROOF[]3. PROJECTING                                                                                                                            | 2 Square Feet per Linear Foot of<br>0.5 Square Feet per each Linear |                          |                                                             |  |  |
| [] 3. PROJECTING 0.5 Square Feet per each Linear Foot of Building Facade   [] 4. FREE-STANDING 2 Traffic Lanes - 0.75 Square Feet x Street Frontage |                                                                     |                          |                                                             |  |  |
|                                                                                                                                                     | 4 or more Traffic Lanes - 1.5 S                                     | quare Feet x             | Street Frontage                                             |  |  |
| [ ] Existing Externally                                                                                                                             | or Internally Illuminated – No Change in                            | Electrical               | Service                                                     |  |  |
| (1-4) Area of Proposed                                                                                                                              | Sign: 32 Square Feet                                                |                          |                                                             |  |  |
| (1-3) Building Façade:                                                                                                                              |                                                                     |                          |                                                             |  |  |
| (4) Street Frontage: _                                                                                                                              | Frontage: <u>102</u> Linear Feet Name of Street:                    |                          |                                                             |  |  |
|                                                                                                                                                     | Sign: Feet                                                          | Clearance to Grade: Feet |                                                             |  |  |
|                                                                                                                                                     |                                                                     |                          |                                                             |  |  |
| EXISTING SIGNAGE/                                                                                                                                   | ГУРЕ:                                                               |                          | FOR OFFICE USE ONLY                                         |  |  |
| PROJECTINI                                                                                                                                          | $\frac{1}{2}$ $\frac{1}{20}$                                        | Sq. Ft.                  | Signage Allowed on Parcel: Ute Ave                          |  |  |
|                                                                                                                                                     |                                                                     | Sq. Ft.                  | Building Sq. Ft.                                            |  |  |
|                                                                                                                                                     |                                                                     | Sq. Ft.                  | Free-Standing <u>153</u> Sq. Ft.                            |  |  |
|                                                                                                                                                     | Total Existing: $20$                                                | Sq. Ft.                  | Total Allowed: <u>153</u> Sq. Ft.                           |  |  |
|                                                                                                                                                     |                                                                     |                          |                                                             |  |  |