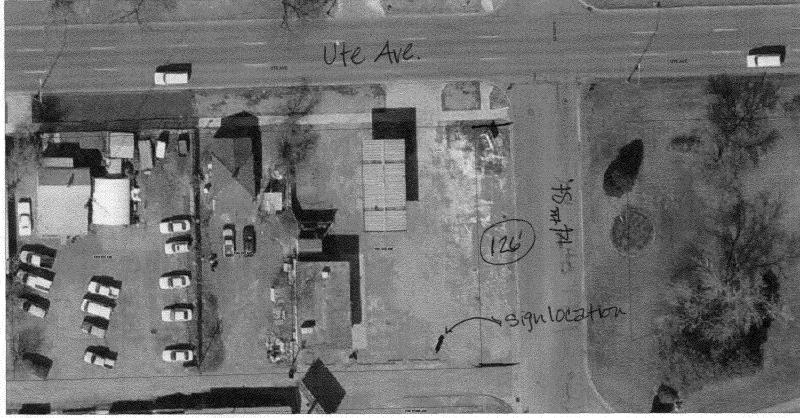

| TAX SCHEDULE NO. 2945-133-21-009<br>BUSINESS NAME <u>(USFORE AUTO Sales</u><br>STREET ADDRESS <u>1351 UFC</u><br>PROPERTY OWNER <u>IVONE MACIAS</u><br>OWNER ADDRESS <u>(055 Bradford CF.</u> )                                                                                                                                                     | ADDRESS <u>.</u><br>TELEPHON                                                        | 0. 208-00751               |  |  |  |
|-----------------------------------------------------------------------------------------------------------------------------------------------------------------------------------------------------------------------------------------------------------------------------------------------------------------------------------------------------|-------------------------------------------------------------------------------------|----------------------------|--|--|--|
| [] 1. FLUSH WALL 2 Square Feet per Linear Foot of Building Façade   [] 2. ROOF 2 Square Feet per Linear Foot of Building Facade   [] 3. PROJECTING 0.5 Square Feet per each Linear Foot of Building Facade   [] 4. FREE-STANDING 2 Traffic Lanes - 0.75 Square Feet x Street Frontage   4 or more Traffic Lanes - 1.5 Square Feet x Street Frontage |                                                                                     |                            |  |  |  |
| [ ] Existing Externally or Internally Illuminated – No Chan                                                                                                                                                                                                                                                                                         | [ ] Existing Externally or Internally Illuminated – No Change in Electrical Service |                            |  |  |  |
| (1-4) Area of Proposed Sign: 9 Square Feet   (1-3) Building Façade: Linear Feet Building Facade Direction: North South East West   (4) Street Frontage: 12.10 Linear Feet Name of Street: 14.444.54   (2-4) Height to Top of Sign: 8.444 Feet Clearance to Grade: 3.94                                                                              |                                                                                     |                            |  |  |  |
| EXISTING SIGNAGE TYPE & SQUARE FOOTAGE:                                                                                                                                                                                                                                                                                                             |                                                                                     | FOR OFFICE USE ONLY        |  |  |  |
| s                                                                                                                                                                                                                                                                                                                                                   | Sq. Ft.                                                                             | Signage Allowed on Parcel: |  |  |  |
| ٤                                                                                                                                                                                                                                                                                                                                                   | Sq. Ft.                                                                             | Building Sq. Ft.           |  |  |  |
| ع                                                                                                                                                                                                                                                                                                                                                   | Sq. Ft.                                                                             | Free-Standing 94,5 Sq. Ft. |  |  |  |
| Total Existing:S                                                                                                                                                                                                                                                                                                                                    | Sq. Ft.                                                                             | Total Allowed: Sq. Ft.     |  |  |  |

| Date Submitted _ | 7/10/03 |
|------------------|---------|
| Fee \$ <u>5</u>  | •<br>   |
| Zone <u>C-2</u>  |         |

|                                                                                                                                                                                                                                                                                                                                                     | 1 10 0                                           |  |  |  |
|-----------------------------------------------------------------------------------------------------------------------------------------------------------------------------------------------------------------------------------------------------------------------------------------------------------------------------------------------------|--------------------------------------------------|--|--|--|
| TAX SCHEDULE NO. 2945-133-21-001                                                                                                                                                                                                                                                                                                                    | CONTRACTOR Augel Sign CO.                        |  |  |  |
| BUSINESS NAME Custom Auto Sales                                                                                                                                                                                                                                                                                                                     | LICENSE NO. 208-0077                             |  |  |  |
| STREET ADDRESS 1351 Utc                                                                                                                                                                                                                                                                                                                             | ADDRESS                                          |  |  |  |
| PROPERTY OWNER /VOUL Macias                                                                                                                                                                                                                                                                                                                         | TELEPHONE <u>744 - 34</u>                        |  |  |  |
| OWNER ADDRESS 1055 Bradford Ct.                                                                                                                                                                                                                                                                                                                     | CONTACT PERSON Angela                            |  |  |  |
| [] 1. FLUSH WALL 2 Square Feet per Linear Foot of Building Façade   [] 2. ROOF 2 Square Feet per Linear Foot of Building Facade   [] 3. PROJECTING 0.5 Square Feet per each Linear Foot of Building Facade   [] 4. FREE-STANDING 2 Traffic Lanes - 0.75 Square Feet x Street Frontage   4 or more Traffic Lanes - 1.5 Square Feet x Street Frontage |                                                  |  |  |  |
| [ ] Existing Externally or Internally Illuminated – No Chan                                                                                                                                                                                                                                                                                         | ge in Electrical Service XNon-Illuminated        |  |  |  |
| (1-4) Area of Proposed Sign: <u>13,5</u> Square Feet                                                                                                                                                                                                                                                                                                |                                                  |  |  |  |
| (1-3) Building Facade: Linear Feet                                                                                                                                                                                                                                                                                                                  | Building Facade Direction: North South East West |  |  |  |
| (4) Street Frontage: $100'$ Linear Feet                                                                                                                                                                                                                                                                                                             | Name of Street: Ute Ave                          |  |  |  |
| (2-4) Height to Top of Sign: <u>7' // "</u> Feet                                                                                                                                                                                                                                                                                                    | Clearance to Grade: <u>4' // "</u> Feet          |  |  |  |
|                                                                                                                                                                                                                                                                                                                                                     |                                                  |  |  |  |
| EXISTING SIGNAGE TYPE & SQUARE FOOTAGE:                                                                                                                                                                                                                                                                                                             | FOR OFFICE USE ONLY                              |  |  |  |
| Free standing 9 s                                                                                                                                                                                                                                                                                                                                   | Sq. Ft. Signage Allowed on Parcel:               |  |  |  |
| ٤                                                                                                                                                                                                                                                                                                                                                   | sq. Ft. Building Sq. Ft.                         |  |  |  |
| S                                                                                                                                                                                                                                                                                                                                                   | rq. Ft. Free-Standing <u>150</u> Sq. Ft.         |  |  |  |
| Total Existing: S                                                                                                                                                                                                                                                                                                                                   | iq. Ft. Total Allowed: Sq. Ft.                   |  |  |  |
| COMMENTS: Site distance OK                                                                                                                                                                                                                                                                                                                          |                                                  |  |  |  |

**NOTE:** No sign may exceed 300 square feet. A separate sign permit is required for each sign. Attach a sketch, to scale, of proposed and existing signage including types, dimensions and lettering. Attach a plot plan, to scale, showing: abutting streets, alleys, easements, driveways, encroachments, property lines, distances from existing buildings to proposed signs and required setbacks. Roof signs shall be manufactured such that no guy wires, braces or supports shall be visible.