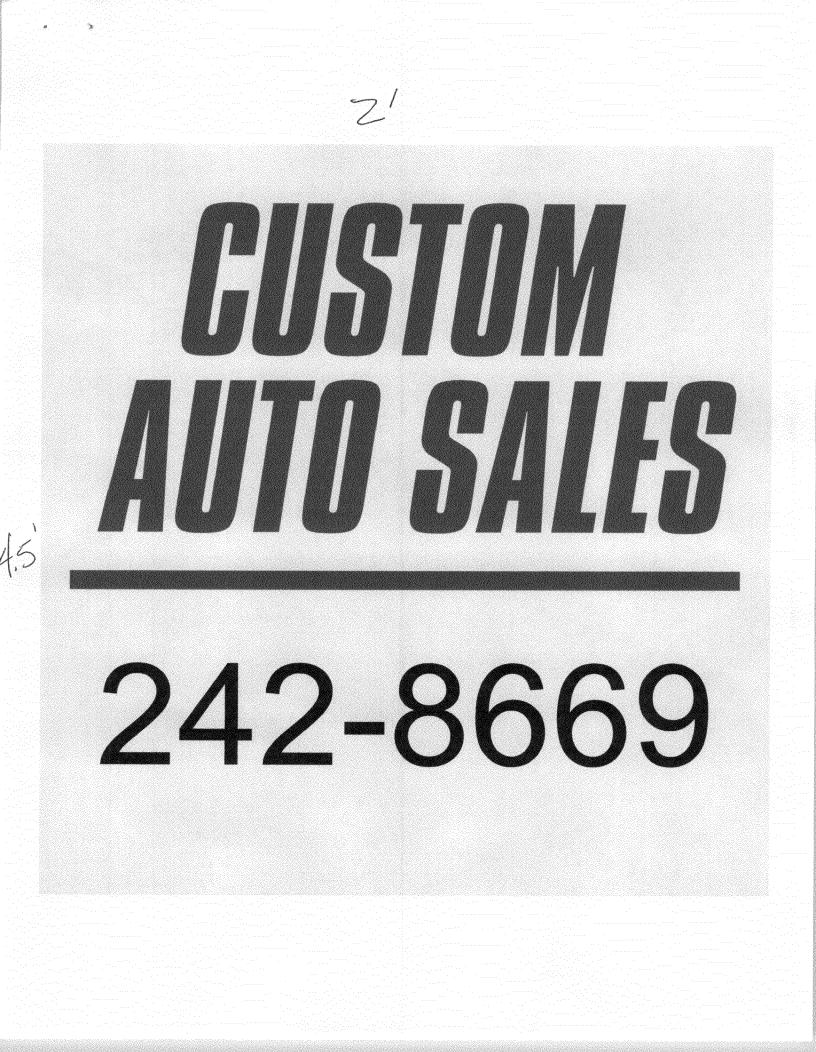

| TAX SCHEDULE NO. 2945-133-21-009<br>BUSINESS NAME <u>(USFORE AUTO Sales</u><br>STREET ADDRESS <u>1351 UFC</u><br>PROPERTY OWNER <u>IVONE MACIAS</u><br>OWNER ADDRESS <u>(055 Bradford CF.</u> )                                                                                                                                                     | ADDRESS <u>.</u><br>TELEPHON                                                        | 0. 208-00751               |  |  |  |
|-----------------------------------------------------------------------------------------------------------------------------------------------------------------------------------------------------------------------------------------------------------------------------------------------------------------------------------------------------|-------------------------------------------------------------------------------------|----------------------------|--|--|--|
| [] 1. FLUSH WALL 2 Square Feet per Linear Foot of Building Façade   [] 2. ROOF 2 Square Feet per Linear Foot of Building Facade   [] 3. PROJECTING 0.5 Square Feet per each Linear Foot of Building Facade   [] 4. FREE-STANDING 2 Traffic Lanes - 0.75 Square Feet x Street Frontage   4 or more Traffic Lanes - 1.5 Square Feet x Street Frontage |                                                                                     |                            |  |  |  |
| [ ] Existing Externally or Internally Illuminated – No Chan                                                                                                                                                                                                                                                                                         | [ ] Existing Externally or Internally Illuminated – No Change in Electrical Service |                            |  |  |  |
| (1-4) Area of Proposed Sign: 9 Square Feet   (1-3) Building Façade: Linear Feet Building Facade Direction: North South East West   (4) Street Frontage: 12.10 Linear Feet Name of Street: 14.444.54   (2-4) Height to Top of Sign: 8.444 Feet Clearance to Grade: 3.94                                                                              |                                                                                     |                            |  |  |  |
| EXISTING SIGNAGE TYPE & SQUARE FOOTAGE:                                                                                                                                                                                                                                                                                                             |                                                                                     | FOR OFFICE USE ONLY        |  |  |  |
| s                                                                                                                                                                                                                                                                                                                                                   | Sq. Ft.                                                                             | Signage Allowed on Parcel: |  |  |  |
| ٤                                                                                                                                                                                                                                                                                                                                                   | Sq. Ft.                                                                             | Building Sq. Ft.           |  |  |  |
| ع                                                                                                                                                                                                                                                                                                                                                   | Sq. Ft.                                                                             | Free-Standing 94,5 Sq. Ft. |  |  |  |
| Total Existing:S                                                                                                                                                                                                                                                                                                                                    | Sq. Ft.                                                                             | Total Allowed: Sq. Ft.     |  |  |  |

| Date Submitted _ | 7/10/03 |
|------------------|---------|
| Fee \$ <u>5</u>  | •<br>   |
| Zone <u>C-2</u>  |         |

|                                                                                                                                                                                                                                                                                                                                                     | 1 10 0                                           |  |  |  |
|-----------------------------------------------------------------------------------------------------------------------------------------------------------------------------------------------------------------------------------------------------------------------------------------------------------------------------------------------------|--------------------------------------------------|--|--|--|
| TAX SCHEDULE NO. 2945-133-21-001                                                                                                                                                                                                                                                                                                                    | CONTRACTOR Augel Sign CO.                        |  |  |  |
| BUSINESS NAME Custom Auto Sales                                                                                                                                                                                                                                                                                                                     | LICENSE NO. 208-0077                             |  |  |  |
| STREET ADDRESS 1351 Utc                                                                                                                                                                                                                                                                                                                             | ADDRESS                                          |  |  |  |
| PROPERTY OWNER /VOUL Macias                                                                                                                                                                                                                                                                                                                         | TELEPHONE <u>744 - 34</u>                        |  |  |  |
| OWNER ADDRESS 1055 Bradford Ct.                                                                                                                                                                                                                                                                                                                     | CONTACT PERSON Angela                            |  |  |  |
| [] 1. FLUSH WALL 2 Square Feet per Linear Foot of Building Façade   [] 2. ROOF 2 Square Feet per Linear Foot of Building Facade   [] 3. PROJECTING 0.5 Square Feet per each Linear Foot of Building Facade   [] 4. FREE-STANDING 2 Traffic Lanes - 0.75 Square Feet x Street Frontage   4 or more Traffic Lanes - 1.5 Square Feet x Street Frontage |                                                  |  |  |  |
| [ ] Existing Externally or Internally Illuminated – No Chan                                                                                                                                                                                                                                                                                         | ge in Electrical Service XNon-Illuminated        |  |  |  |
| (1-4) Area of Proposed Sign: <u>13,5</u> Square Feet                                                                                                                                                                                                                                                                                                |                                                  |  |  |  |
| (1-3) Building Facade: Linear Feet                                                                                                                                                                                                                                                                                                                  | Building Facade Direction: North South East West |  |  |  |
| (4) Street Frontage: $100'$ Linear Feet                                                                                                                                                                                                                                                                                                             | Name of Street: Ute Ave                          |  |  |  |
| (2-4) Height to Top of Sign: <u>7' // "</u> Feet                                                                                                                                                                                                                                                                                                    | Clearance to Grade: <u>4' // "</u> Feet          |  |  |  |
|                                                                                                                                                                                                                                                                                                                                                     |                                                  |  |  |  |
| EXISTING SIGNAGE TYPE & SQUARE FOOTAGE:                                                                                                                                                                                                                                                                                                             | FOR OFFICE USE ONLY                              |  |  |  |
| Free standing 9 s                                                                                                                                                                                                                                                                                                                                   | Sq. Ft. Signage Allowed on Parcel:               |  |  |  |
| ٤                                                                                                                                                                                                                                                                                                                                                   | sq. Ft. Building Sq. Ft.                         |  |  |  |
| S                                                                                                                                                                                                                                                                                                                                                   | rq. Ft. Free-Standing <u>150</u> Sq. Ft.         |  |  |  |
| Total Existing: S                                                                                                                                                                                                                                                                                                                                   | iq. Ft. Total Allowed: Sq. Ft.                   |  |  |  |
| COMMENTS: Site distance OK                                                                                                                                                                                                                                                                                                                          |                                                  |  |  |  |

# CUSTOM AUTO SALES

## 242-8669 1351 Ute Ave. Buy here, pay here.