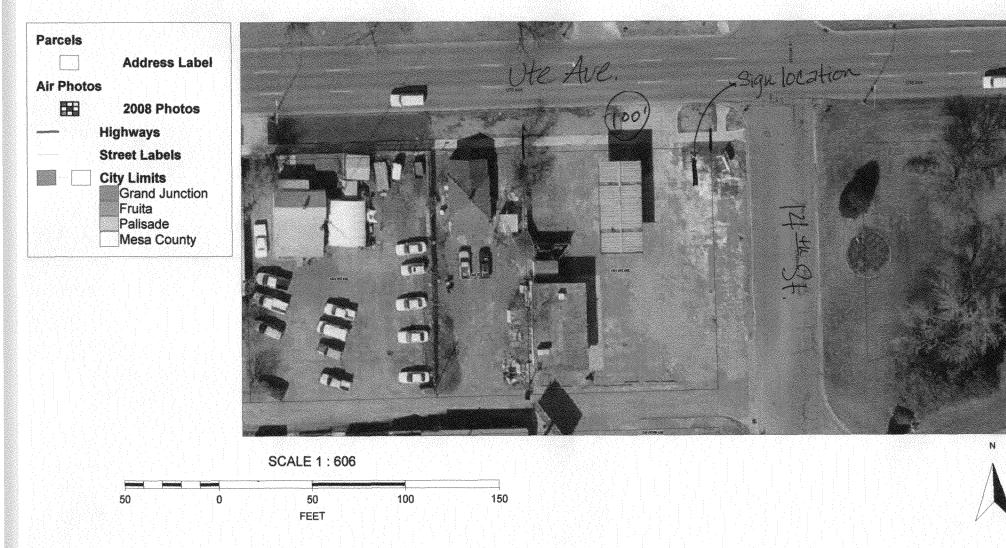

| Date Submitted _ | 7/10/03 |
|------------------|---------|
| Fee \$ <u>5</u>  | •<br>   |
| Zone <u>C-2</u>  |         |

|                                                                                                                                                                                                                                                                                                                                                     | 1 10 0                                           |  |  |  |
|-----------------------------------------------------------------------------------------------------------------------------------------------------------------------------------------------------------------------------------------------------------------------------------------------------------------------------------------------------|--------------------------------------------------|--|--|--|
| TAX SCHEDULE NO. 2945-133-21-001                                                                                                                                                                                                                                                                                                                    | CONTRACTOR Augel Sign CO.                        |  |  |  |
| BUSINESS NAME Custom Auto Sales                                                                                                                                                                                                                                                                                                                     | LICENSE NO. 208-0077                             |  |  |  |
| STREET ADDRESS 1351 Utc                                                                                                                                                                                                                                                                                                                             | ADDRESS                                          |  |  |  |
| PROPERTY OWNER /VOUL Macias                                                                                                                                                                                                                                                                                                                         | TELEPHONE <u>744 - 34</u>                        |  |  |  |
| OWNER ADDRESS 1055 Bradford Ct.                                                                                                                                                                                                                                                                                                                     | CONTACT PERSON Angela                            |  |  |  |
| [] 1. FLUSH WALL 2 Square Feet per Linear Foot of Building Façade   [] 2. ROOF 2 Square Feet per Linear Foot of Building Facade   [] 3. PROJECTING 0.5 Square Feet per each Linear Foot of Building Facade   [] 4. FREE-STANDING 2 Traffic Lanes - 0.75 Square Feet x Street Frontage   4 or more Traffic Lanes - 1.5 Square Feet x Street Frontage |                                                  |  |  |  |
| [ ] Existing Externally or Internally Illuminated – No Chan                                                                                                                                                                                                                                                                                         | ge in Electrical Service XNon-Illuminated        |  |  |  |
| (1-4) Area of Proposed Sign: <u>13,5</u> Square Feet                                                                                                                                                                                                                                                                                                |                                                  |  |  |  |
| (1-3) Building Facade: Linear Feet                                                                                                                                                                                                                                                                                                                  | Building Facade Direction: North South East West |  |  |  |
| (4) Street Frontage: $100'$ Linear Feet                                                                                                                                                                                                                                                                                                             | Name of Street: Ute Ave                          |  |  |  |
| (2-4) Height to Top of Sign: <u>7' // "</u> Feet                                                                                                                                                                                                                                                                                                    | Clearance to Grade: <u>4' // "</u> Feet          |  |  |  |
|                                                                                                                                                                                                                                                                                                                                                     |                                                  |  |  |  |
| EXISTING SIGNAGE TYPE & SQUARE FOOTAGE:                                                                                                                                                                                                                                                                                                             | FOR OFFICE USE ONLY                              |  |  |  |
| Free standing 9 s                                                                                                                                                                                                                                                                                                                                   | Sq. Ft. Signage Allowed on Parcel:               |  |  |  |
| ٤                                                                                                                                                                                                                                                                                                                                                   | sq. Ft. Building Sq. Ft.                         |  |  |  |
| S                                                                                                                                                                                                                                                                                                                                                   | rq. Ft. Free-Standing <u>150</u> Sq. Ft.         |  |  |  |
| Total Existing: S                                                                                                                                                                                                                                                                                                                                   | iq. Ft. Total Allowed: Sq. Ft.                   |  |  |  |
| COMMENTS: Site distance OK                                                                                                                                                                                                                                                                                                                          |                                                  |  |  |  |

**NOTE:** No sign may exceed 300 square feet. A separate sign permit is required for each sign. Attach a sketch, to scale, of proposed and existing signage including types, dimensions and lettering. Attach a plot plan, to scale, showing: abutting streets, alleys, easements, driveways, encroachments, property lines, distances from existing buildings to proposed signs and required setbacks. Roof signs shall be manufactured such that no guy wires, braces or supports shall be visible.