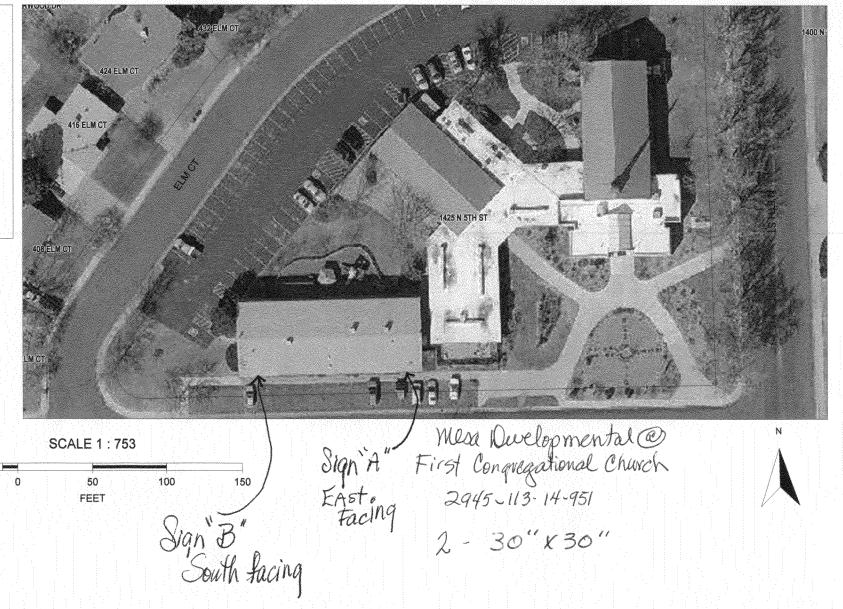

| (        | 8ig           | n''   | A  | . // | h | r |
|----------|---------------|-------|----|------|---|---|
| Date Si  | l<br>ubmitted | 8_1   | 18 | 08   |   |   |
| Fee \$ _ | 25,0          | 00    |    |      | - |   |
| Zone     | Bar           | R - 4 | 5  |      | _ |   |

| BUSINESS NAME <u>Mesa Developmental</u> LICEN<br>STREET ADDRESS <u>1425 N 5th</u> ADDR<br>PROPERTY OWNER <u>First Congregational Church</u> TELEF                                                                                                                                                                                                                                                                                                                                                                                                                                                                                                                                                                                                                                                                                                                                                                                                                                                                                                                                                                                                                                                                                                                                                                                                                                                                                                                                                                                                                                                                                                                                                                                                                                                                                                                                                                                                                                                                                                                                                                                                                                                                                                                                                                                            | RACTOR Yowr Sign Co<br>SENO. 2081251<br>ESS 2478 Industria Blud.<br>PHONE 970 242 3924<br>ACT PERSON Bladys |  |  |
|----------------------------------------------------------------------------------------------------------------------------------------------------------------------------------------------------------------------------------------------------------------------------------------------------------------------------------------------------------------------------------------------------------------------------------------------------------------------------------------------------------------------------------------------------------------------------------------------------------------------------------------------------------------------------------------------------------------------------------------------------------------------------------------------------------------------------------------------------------------------------------------------------------------------------------------------------------------------------------------------------------------------------------------------------------------------------------------------------------------------------------------------------------------------------------------------------------------------------------------------------------------------------------------------------------------------------------------------------------------------------------------------------------------------------------------------------------------------------------------------------------------------------------------------------------------------------------------------------------------------------------------------------------------------------------------------------------------------------------------------------------------------------------------------------------------------------------------------------------------------------------------------------------------------------------------------------------------------------------------------------------------------------------------------------------------------------------------------------------------------------------------------------------------------------------------------------------------------------------------------------------------------------------------------------------------------------------------------|-------------------------------------------------------------------------------------------------------------|--|--|
| <ul> <li>I. FLUSH WALL</li> <li>I. ROOF</li> <li>I. ROOF</li> <li>I. ROOF</li> <li>I. REE-STANDING</li> <li>I. FREE-STANDING</li> <li>I. FREE-STANDING</li> <li>I. FREE-STANDING</li> <li>I. Square Feet per Linear Foot of BL<br/>2 Square Feet per Linear Foot of BL<br/>0.5 Square Feet per Linear Foot of BL<br/>0.5 Square Feet per Linear Foot of BL<br/>2 Square Feet per Linear Foot of BL<br/>0.5 Square Feet per Linear Foot of BL</li></ul> | uilding Facade<br>ot of Building Facade<br>< Street Frontage                                                |  |  |
| [ ] Existing Externally or Internally Illuminated – No Change in Electrical Service [ ] Non-Illuminated                                                                                                                                                                                                                                                                                                                                                                                                                                                                                                                                                                                                                                                                                                                                                                                                                                                                                                                                                                                                                                                                                                                                                                                                                                                                                                                                                                                                                                                                                                                                                                                                                                                                                                                                                                                                                                                                                                                                                                                                                                                                                                                                                                                                                                      |                                                                                                             |  |  |
| <ul> <li>(1-4) Area of Proposed Sign: <u>10,25</u> Square Feet</li> <li>(1-3) Building Façade: <u>1379 48</u> Linear Feet</li> <li>(4) Street Frontage: <u>3779 48</u> Linear Feet</li> <li>(2-4) Height to Top of Sign: <u>18.5</u> Feet</li> <li>Building Facade Direction: North South Fast West</li> <li>Clearance to Grade: <u>16</u> Feet</li> </ul>                                                                                                                                                                                                                                                                                                                                                                                                                                                                                                                                                                                                                                                                                                                                                                                                                                                                                                                                                                                                                                                                                                                                                                                                                                                                                                                                                                                                                                                                                                                                                                                                                                                                                                                                                                                                                                                                                                                                                                                   |                                                                                                             |  |  |
| EXISTING SIGNAGE TYPE & SQUARE FOOTAGE:                                                                                                                                                                                                                                                                                                                                                                                                                                                                                                                                                                                                                                                                                                                                                                                                                                                                                                                                                                                                                                                                                                                                                                                                                                                                                                                                                                                                                                                                                                                                                                                                                                                                                                                                                                                                                                                                                                                                                                                                                                                                                                                                                                                                                                                                                                      | FOR OFFICE USE ONLY                                                                                         |  |  |
| Hushmount (Sign B) 6,25 sq. Ft.                                                                                                                                                                                                                                                                                                                                                                                                                                                                                                                                                                                                                                                                                                                                                                                                                                                                                                                                                                                                                                                                                                                                                                                                                                                                                                                                                                                                                                                                                                                                                                                                                                                                                                                                                                                                                                                                                                                                                                                                                                                                                                                                                                                                                                                                                                              | Signage Allowed on Parcel:                                                                                  |  |  |
| Sq. Ft.                                                                                                                                                                                                                                                                                                                                                                                                                                                                                                                                                                                                                                                                                                                                                                                                                                                                                                                                                                                                                                                                                                                                                                                                                                                                                                                                                                                                                                                                                                                                                                                                                                                                                                                                                                                                                                                                                                                                                                                                                                                                                                                                                                                                                                                                                                                                      | Building 94 2000 Sq. Ft.                                                                                    |  |  |
| Sq. Ft.                                                                                                                                                                                                                                                                                                                                                                                                                                                                                                                                                                                                                                                                                                                                                                                                                                                                                                                                                                                                                                                                                                                                                                                                                                                                                                                                                                                                                                                                                                                                                                                                                                                                                                                                                                                                                                                                                                                                                                                                                                                                                                                                                                                                                                                                                                                                      | Free-Standing 36 Sq. Ft.                                                                                    |  |  |
| Total Existing: Sq. Ft.                                                                                                                                                                                                                                                                                                                                                                                                                                                                                                                                                                                                                                                                                                                                                                                                                                                                                                                                                                                                                                                                                                                                                                                                                                                                                                                                                                                                                                                                                                                                                                                                                                                                                                                                                                                                                                                                                                                                                                                                                                                                                                                                                                                                                                                                                                                      | Total Allowed: 96 646 Sq. Ft.                                                                               |  |  |
| comments: <u>face change on ly-</u><br>the same                                                                                                                                                                                                                                                                                                                                                                                                                                                                                                                                                                                                                                                                                                                                                                                                                                                                                                                                                                                                                                                                                                                                                                                                                                                                                                                                                                                                                                                                                                                                                                                                                                                                                                                                                                                                                                                                                                                                                                                                                                                                                                                                                                                                                                                                                              | AZB Signsappear                                                                                             |  |  |

(White: Planning)

(Yellow: Neighborhood Services)

(Pink: Applicant)

| <u>Sign' B" 1</u>      |  |
|------------------------|--|
| Date Submitted 8 18 08 |  |
| Fee \$ <u>5</u> ,00    |  |
| Zone R-5               |  |

Public Works and Planning Department 250 North 5<sup>th</sup> Street, Grand Junction CO 81501 Tel: (970) 244-1430 FAX (970) 256-4031

d Junction

\*

Sign Permit

a Building Permit

| BUSINESS NAME Alexa Developmental LICENS<br>STREET ADDRESS 1425 N. 5Th St. ADDRE<br>PROPERTY OWNER FIGT CONGREGATIONAL TELEPH                                                                                                                                                                                                                                                                        | ACTOR Your Sign Co<br>ENO. 208 1251<br>SS 2478 Industrial Blud<br>HONE 970 - 242 - 3924<br>CTPERSON GLADYS |  |  |  |
|------------------------------------------------------------------------------------------------------------------------------------------------------------------------------------------------------------------------------------------------------------------------------------------------------------------------------------------------------------------------------------------------------|------------------------------------------------------------------------------------------------------------|--|--|--|
| [M] 1. FLUSH WALL       2 Square Feet per Linear Foot of Building Façade         [] 2. ROOF       2 Square Feet per Linear Foot of Building Facade         [] 3. PROJECTING       0.5 Square Feet per each Linear Foot of Building Facade         [] 4. FREE-STANDING       2 Traffic Lanes - 0.75 Square Feet x Street Frontage         4 or more Traffic Lanes - 1.5 Square Feet x Street Frontage |                                                                                                            |  |  |  |
| [ ] Existing Externally or Internally Illuminated – No Change in Electrical Service [ ] Non-Illuminated                                                                                                                                                                                                                                                                                              |                                                                                                            |  |  |  |
| (1-4)       Area of Proposed Sign:Square Feet         (1-3)       Building Façade:Linear Feet       Building Facade Direction: North South East West         (4)       Street Frontage:La 2       Linear Feet       Name of Street:Less C.         (2-4)       Height to Top of Sign:Less       Feet       Clearance to Grade:L                                                                      |                                                                                                            |  |  |  |
| EXISTING SIGNAGE TYPE & SQUARE FOOTAGE:                                                                                                                                                                                                                                                                                                                                                              | FOR OFFICE USE ONLY                                                                                        |  |  |  |
| - Flashmount (SignA) 6,25 sq. Ft.                                                                                                                                                                                                                                                                                                                                                                    | Signage Allowed on Parcel:                                                                                 |  |  |  |
| Sq. Ft.                                                                                                                                                                                                                                                                                                                                                                                              | Building <u>244</u> Sq. Ft.                                                                                |  |  |  |
| Sq. Ft.                                                                                                                                                                                                                                                                                                                                                                                              | Free-Standing Sq. Ft.                                                                                      |  |  |  |
| Total Existing: Sq. Ft.                                                                                                                                                                                                                                                                                                                                                                              | Total Allowed: <u>244</u> Sq. Ft.                                                                          |  |  |  |
| COMMENTS: face change only A&B signs appear the                                                                                                                                                                                                                                                                                                                                                      |                                                                                                            |  |  |  |