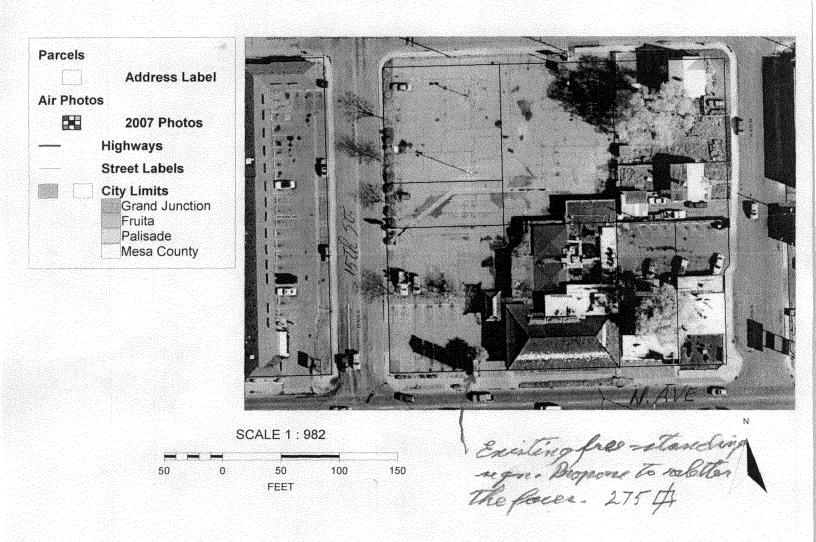

| Sq. Ft.  Aug five - Standen  re feet. A separate sign clearance is re imensions and lettering. Attach a ploines, distances from existing buildings DEPARTMENT IS ALSO REQUIFICATION and the attached sketches are | Signage Allowed on Parcel for ROW:  Building ZOO Sq. Ft.  Free-Standing 295 Sq. Ft.  Total Allowed: 295 Sq. Ft.  Total Allowed: 195 Sq. Ft.  equired for each sign. Attach a sketch, to scale, of proposed at plan, to scale, showing: abutting streets, alleys, easements, is to proposed signs and required setbacks. A SEPARATE RED.  e true and accurate. |  |



## City of Grand Junction GIS City Map ©

Xian Mei 1530 N. Ave