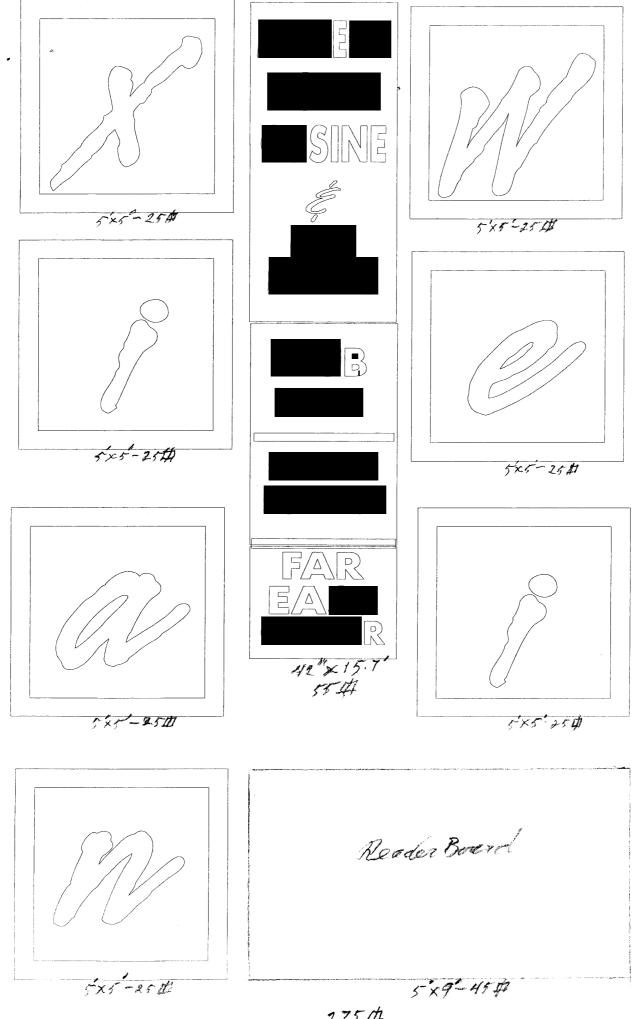

| TAX SCHEDULE 2945-12 BUSINESS NAME YVIAN U STREET ADDRESS 1530 PROPERTY OWNER Tom Q OWNER ADDRESS 1530 A                                                                                                                                                                                                                        | N Are ADDRE                                                                                                                                                                                                                                                                                        | RACTOR The Sign Gallery (Larry SE NO. 207/255 ESS 1048 Andependent HONE NO. 241-6400 ACT PERSON Larry                                                                                                                                                                                                                                                         |  |
|---------------------------------------------------------------------------------------------------------------------------------------------------------------------------------------------------------------------------------------------------------------------------------------------------------------------------------|----------------------------------------------------------------------------------------------------------------------------------------------------------------------------------------------------------------------------------------------------------------------------------------------------|---------------------------------------------------------------------------------------------------------------------------------------------------------------------------------------------------------------------------------------------------------------------------------------------------------------------------------------------------------------|--|
| [ ] 1. FLUSH WALL [ ] 2. ROOF [ ] 3. FREE-STANDING [ ] 4. PROJECTING [ ] 5. OFF-PREMISE                                                                                                                                                                                                                                         | 2 Square Feet per Linear Foot<br>2 Square Feet per Linear Foot<br>2 Traffic Lanes - 0.75 Square<br>4 or more Traffic Lanes - 1.5<br>0.5 Square Feet per each Line<br>See #3 Spacing Requirements                                                                                                   | t of Building Facade Feet x Street Frontage Square Feet x Street Frontage                                                                                                                                                                                                                                                                                     |  |
| [ ] Externally Illuminated                                                                                                                                                                                                                                                                                                      | [ Internally Illuminated .                                                                                                                                                                                                                                                                         | - MISTING [] Non-Illuminated                                                                                                                                                                                                                                                                                                                                  |  |
| (1-5) Area of Proposed Sign: 275 Square Feet (1,2,4) Building Façade: 60 Linear Feet Building Façade Direction: North South East (1-4) Street Frontage: 797 Linear Feet Name of Street: North (2-5) Height to Top of Sign: Feet Clearance to Grade: Feet (5) Distance from all Existing Off-Premise Signs within 600 Feet: Feet |                                                                                                                                                                                                                                                                                                    |                                                                                                                                                                                                                                                                                                                                                               |  |
|                                                                                                                                                                                                                                                                                                                                 |                                                                                                                                                                                                                                                                                                    |                                                                                                                                                                                                                                                                                                                                                               |  |
| EXISTING SIGNAGE/TYPE & SOI                                                                                                                                                                                                                                                                                                     | TARE FOOTAGE:                                                                                                                                                                                                                                                                                      | FOR OFFICE USE ONLY                                                                                                                                                                                                                                                                                                                                           |  |
| EXISTING SIGNAGE/TYPE & SQU                                                                                                                                                                                                                                                                                                     |                                                                                                                                                                                                                                                                                                    | FOR OFFICE USE ONLY                                                                                                                                                                                                                                                                                                                                           |  |
| EXISTING SIGNAGE/TYPE & SQU                                                                                                                                                                                                                                                                                                     | UARE FOOTAGE: Sq. Ft.                                                                                                                                                                                                                                                                              |                                                                                                                                                                                                                                                                                                                                                               |  |
| EXISTING SIGNAGE/TYPE & SQU                                                                                                                                                                                                                                                                                                     |                                                                                                                                                                                                                                                                                                    | Signage Allowed on Parcel for ROW:                                                                                                                                                                                                                                                                                                                            |  |
| EXISTING SIGNAGE/TYPE & SQU                                                                                                                                                                                                                                                                                                     | Sq. Ft.                                                                                                                                                                                                                                                                                            | Signage Allowed on Parcel for ROW:  Building ZOO Sq. Ft.                                                                                                                                                                                                                                                                                                      |  |
|                                                                                                                                                                                                                                                                                                                                 | Sq. Ft.                                                                                                                                                                                                                                                                                            | Signage Allowed on Parcel for ROW:  Building ZOO Sq. Ft.  Free-Standing 295 Sq. Ft.                                                                                                                                                                                                                                                                           |  |
|                                                                                                                                                                                                                                                                                                                                 | Sq. Ft.  Sq. Ft.  Sq. Ft  Sq. Ft  Sq. Ft  Sq. Ft  tal Existing:  Sq. Ft                                                                                                                                                                                                                            | Signage Allowed on Parcel for ROW:  Building ZOO Sq. Ft.  Free-Standing 295 Sq. Ft.  Total Allowed: 295 Sq. Ft.                                                                                                                                                                                                                                               |  |
| COMMENTS: Pelelteinung **  NOTE: No sign may exceed 300 squa and existing signage including types, d                                                                                                                                                                                                                            | Sq. Ft.  Austria Sq. Ft.  Sq. Ft.  Austria Sq. Ft.                                                                    | Signage Allowed on Parcel for ROW:  Building ZOO Sq. Ft.  Free-Standing 295 Sq. Ft.  Total Allowed: 295 Sq. Ft.  Total Allowed: 295 Sq. Ft.  equired for each sign. Attach a sketch, to scale, of proposed at plan, to scale, showing: abutting streets, alleys, easements, as to proposed signs and required setbacks. A SEPARATE                            |  |
| NOTE: No sign may exceed 300 squa and existing signage including types, d driveways, encroachments, property lin                                                                                                                                                                                                                | Sq. Ft.  Austria Existing:  re feet. A separate sign clearance is re imensions and lettering. Attach a ploines, distances from existing buildings DEPARTMENT IS ALSO REQUIRED.                                                      | Signage Allowed on Parcel for ROW:  Building ZOO Sq. Ft.  Free-Standing 295 Sq. Ft.  Total Allowed: 295 Sq. Ft.  Total Allowed: 295 Sq. Ft.  equired for each sign. Attach a sketch, to scale, of proposed it plan, to scale, showing: abutting streets, alleys, easements, is to proposed signs and required setbacks. A SEPARATE RED.                       |  |
| NOTE: No sign may exceed 300 squa and existing signage including types, driveways, encroachments, property line PERMIT FROM THE BUILDING I                                                                                                                                                                                      | Sq. Ft.  Aug five - Standen  re feet. A separate sign clearance is re imensions and lettering. Attach a ploines, distances from existing buildings DEPARTMENT IS ALSO REQUIFICATION and the attached sketches are | Signage Allowed on Parcel for ROW:  Building ZOO Sq. Ft.  Free-Standing 295 Sq. Ft.  Total Allowed: 295 Sq. Ft.  Total Allowed: 195 Sq. Ft.  equired for each sign. Attach a sketch, to scale, of proposed at plan, to scale, showing: abutting streets, alleys, easements, is to proposed signs and required setbacks. A SEPARATE RED.  e true and accurate. |  |
| NOTE: No sign may exceed 300 squa and existing signage including types, d driveways, encroachments, property lin PERMIT FROM THE BUILDING I                                                                                                                                                                                     | Sq. Ft.  Aug five - Standen  re feet. A separate sign clearance is re imensions and lettering. Attach a ploines, distances from existing buildings DEPARTMENT IS ALSO REQUIFICATION and the attached sketches are | Signage Allowed on Parcel for ROW:  Building ZOO Sq. Ft.  Free-Standing 295 Sq. Ft.  Total Allowed: 295 Sq. Ft.  Total Allowed: 195 Sq. Ft.  equired for each sign. Attach a sketch, to scale, of proposed at plan, to scale, showing: abutting streets, alleys, easements, is to proposed signs and required setbacks. A SEPARATE RED.  e true and accurate. |  |