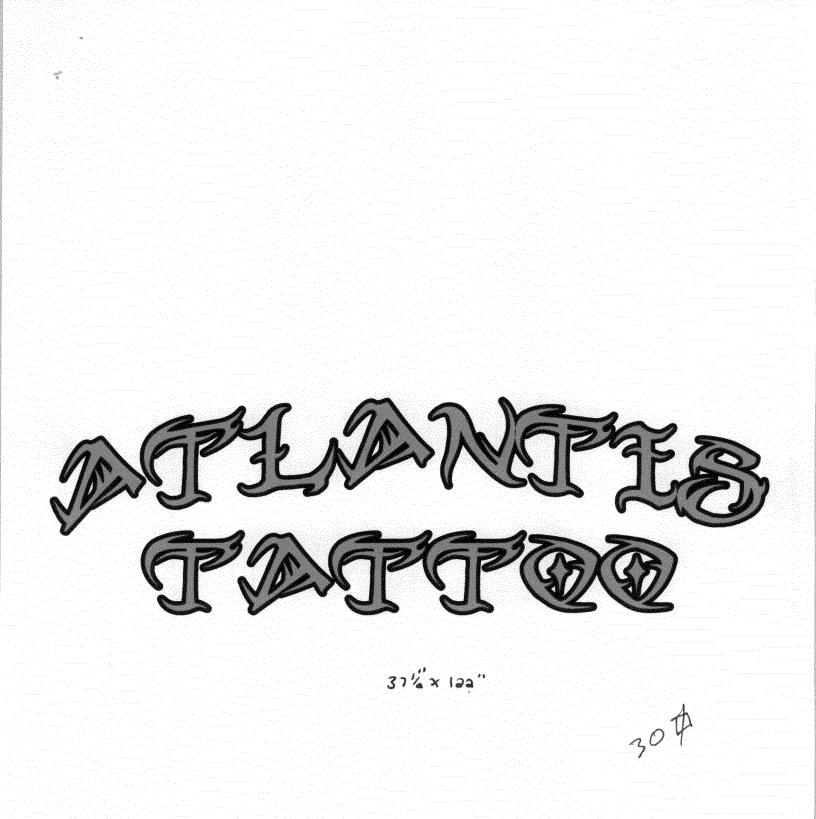

| COLORADO                                                                                                                                                                                                                                                                                                                                                                                                                                                               | SIGN CEPARATICE<br>Community Development Department<br>250 North 5 <sup>th</sup> Street<br>Grand Junction CO 81501<br>(970) 244-1430                                                                                                                                                                                                                                                                                                                                                                                                                                                                                                                                                                                                                                                                                                                                                                                                                                                                                                                                                                                                                                                                                                                                                                                                                                                                                                                                                                                                                                                                                                                                                                                                                                                                                                                                                                                                                                                                                                                                                                                                                                                                                                                                                                                                                                           | Clearance No<br>Date Submitted $4/21/08$<br>Fee \$25<br>Zone  |
|------------------------------------------------------------------------------------------------------------------------------------------------------------------------------------------------------------------------------------------------------------------------------------------------------------------------------------------------------------------------------------------------------------------------------------------------------------------------|--------------------------------------------------------------------------------------------------------------------------------------------------------------------------------------------------------------------------------------------------------------------------------------------------------------------------------------------------------------------------------------------------------------------------------------------------------------------------------------------------------------------------------------------------------------------------------------------------------------------------------------------------------------------------------------------------------------------------------------------------------------------------------------------------------------------------------------------------------------------------------------------------------------------------------------------------------------------------------------------------------------------------------------------------------------------------------------------------------------------------------------------------------------------------------------------------------------------------------------------------------------------------------------------------------------------------------------------------------------------------------------------------------------------------------------------------------------------------------------------------------------------------------------------------------------------------------------------------------------------------------------------------------------------------------------------------------------------------------------------------------------------------------------------------------------------------------------------------------------------------------------------------------------------------------------------------------------------------------------------------------------------------------------------------------------------------------------------------------------------------------------------------------------------------------------------------------------------------------------------------------------------------------------------------------------------------------------------------------------------------------|---------------------------------------------------------------|
| TAX SCHEDULE _ 2945-123-25-016CONTRACTOR Bud's SignsBUSINESS NAME Atlant & TattooCONTRACTOR Bud's SignsBUSINESS NAME Atlant & TattooSTREET ADDRESS _ 1600 N. AucAddress _ 1040 Pitk KinTELEPHONE NO. 245-7200CONTACT PERSON _ TODD                                                                                                                                                                                                                                     |                                                                                                                                                                                                                                                                                                                                                                                                                                                                                                                                                                                                                                                                                                                                                                                                                                                                                                                                                                                                                                                                                                                                                                                                                                                                                                                                                                                                                                                                                                                                                                                                                                                                                                                                                                                                                                                                                                                                                                                                                                                                                                                                                                                                                                                                                                                                                                                |                                                               |
| 1. FLUSH WALL       2 Square Feet per Linear Foot of Building Facade         2. ROOF       2 Square Feet per Linear Foot of Building Facade         3. FREE-STANDING       2 Traffic Lanes - 0.75 Square Feet x Street Frontage         4 or more Traffic Lanes - 1.5 Square Feet x Street Frontage         5. OFF-PREMISE       0.5 Square Feet per each Linear Foot of Building Facade         2 Square Feet per each Linear Foot of Square Feet or < 15 Square Feet |                                                                                                                                                                                                                                                                                                                                                                                                                                                                                                                                                                                                                                                                                                                                                                                                                                                                                                                                                                                                                                                                                                                                                                                                                                                                                                                                                                                                                                                                                                                                                                                                                                                                                                                                                                                                                                                                                                                                                                                                                                                                                                                                                                                                                                                                                                                                                                                |                                                               |
|                                                                                                                                                                                                                                                                                                                                                                                                                                                                        |                                                                                                                                                                                                                                                                                                                                                                                                                                                                                                                                                                                                                                                                                                                                                                                                                                                                                                                                                                                                                                                                                                                                                                                                                                                                                                                                                                                                                                                                                                                                                                                                                                                                                                                                                                                                                                                                                                                                                                                                                                                                                                                                                                                                                                                                                                                                                                                |                                                               |
| [ ] Externally Illuminated                                                                                                                                                                                                                                                                                                                                                                                                                                             | [ ] Internally Illuminated                                                                                                                                                                                                                                                                                                                                                                                                                                                                                                                                                                                                                                                                                                                                                                                                                                                                                                                                                                                                                                                                                                                                                                                                                                                                                                                                                                                                                                                                                                                                                                                                                                                                                                                                                                                                                                                                                                                                                                                                                                                                                                                                                                                                                                                                                                                                                     | Non-Illuminated                                               |
| <ul> <li>(1 - 5) Area of Proposed Sign</li> <li>(1,2,4) Building Façade:/</li> <li>(1 - 4) Street Frontage:/</li> <li>(2 - 5) Height to Top of Sign:</li> </ul>                                                                                                                                                                                                                                                                                                        | : <u>30</u> Square Feet<br><u>66</u> Linear Feet Building Façade I<br><u>96</u> Linear Feet Name of Street:                                                                                                                                                                                                                                                                                                                                                                                                                                                                                                                                                                                                                                                                                                                                                                                                                                                                                                                                                                                                                                                                                                                                                                                                                                                                                                                                                                                                                                                                                                                                                                                                                                                                                                                                                                                                                                                                                                                                                                                                                                                                                                                                                                                                                                                                    | Direction: North South East West                              |
| <ul> <li>(1 - 5) Area of Proposed Sign</li> <li>(1,2,4) Building Façade:/</li> <li>(1 - 4) Street Frontage:/</li> <li>(2 - 5) Height to Top of Sign:</li> </ul>                                                                                                                                                                                                                                                                                                        | Square Feet<br><u>66</u> Linear Feet Building Façade I<br><u>96</u> Linear Feet Name of Street:<br><u>11</u> Feet Clearance to Gracting Off-Premise Signs within 600 Feet:                                                                                                                                                                                                                                                                                                                                                                                                                                                                                                                                                                                                                                                                                                                                                                                                                                                                                                                                                                                                                                                                                                                                                                                                                                                                                                                                                                                                                                                                                                                                                                                                                                                                                                                                                                                                                                                                                                                                                                                                                                                                                                                                                                                                     | Direction: North South East West                              |
| <ul> <li>(1 - 5) Area of Proposed Sign</li> <li>(1,2,4) Building Façade:/</li> <li>(1 - 4) Street Frontage:/</li> <li>(2 - 5) Height to Top of Sign:</li> <li>(5) Distance from all Exist</li> </ul>                                                                                                                                                                                                                                                                   | Square Feet<br><u>66</u> Linear Feet Building Façade I<br><u>96</u> Linear Feet Name of Street:<br><u>11</u> Feet Clearance to Gracting Off-Premise Signs within 600 Feet:                                                                                                                                                                                                                                                                                                                                                                                                                                                                                                                                                                                                                                                                                                                                                                                                                                                                                                                                                                                                                                                                                                                                                                                                                                                                                                                                                                                                                                                                                                                                                                                                                                                                                                                                                                                                                                                                                                                                                                                                                                                                                                                                                                                                     | Direction: North South East West<br>Aucher<br>le:Feet<br>Feet |
| <ul> <li>(1 - 5) Area of Proposed Sign</li> <li>(1,2,4) Building Façade:</li> <li>(1 - 4) Street Frontage:</li> <li>(2 - 5) Height to Top of Sign:</li> <li>(5) Distance from all Exist</li> </ul> EXISTING SIGNAGE/TYPE &                                                                                                                                                                                                                                             | SQUARE FOOTAGE:                                                                                                                                                                                                                                                                                                                                                                                                                                                                                                                                                                                                                                                                                                                                                                                                                                                                                                                                                                                                                                                                                                                                                                                                                                                                                                                                                                                                                                                                                                                                                                                                                                                                                                                                                                                                                                                                                                                                                                                                                                                                                                                                                                                                                                                                                                                                                                | Direction: North South East West                              |
| <ul> <li>(1 - 5) Area of Proposed Sign</li> <li>(1,2,4) Building Façade:/</li> <li>(1 - 4) Street Frontage:/</li> <li>(2 - 5) Height to Top of Sign:</li> <li>(5) Distance from all Exist</li> </ul> EXISTING SIGNAGE/TYPE & Flushwall                                                                                                                                                                                                                                 | SQUARE FOOTAGE:                                                                                                                                                                                                                                                                                                                                                                                                                                                                                                                                                                                                                                                                                                                                                                                                                                                                                                                                                                                                                                                                                                                                                                                                                                                                                                                                                                                                                                                                                                                                                                                                                                                                                                                                                                                                                                                                                                                                                                                                                                                                                                                                                                                                                                                                                                                                                                | Direction: North South East West<br>                          |
| <ul> <li>(1 - 5) Area of Proposed Sign</li> <li>(1,2,4) Building Façade:/</li> <li>(1 - 4) Street Frontage:/</li> <li>(2 - 5) Height to Top of Sign:</li> <li>(5) Distance from all Exist</li> </ul> EXISTING SIGNAGE/TYPE & Flushwam                                                                                                                                                                                                                                  | SQUARE FOOTAGE:<br>SQUARE | Direction: North South East West<br>                          |

NOTE: No sign may exceed 300 square feet. A separate sign clearance is required for each sign. Attach a sketch, to scale, of proposed and existing signage including types, dimensions and lettering. Attach a plot plan, to scale, showing: abutting streets, alleys, easements, driveways, encroachments, property lines, distances from existing buildings to proposed signs and required setbacks. A SEPARATE PERMIT FROM THE BUILDING DEPARTMENT IS ALSO REQUIRED.