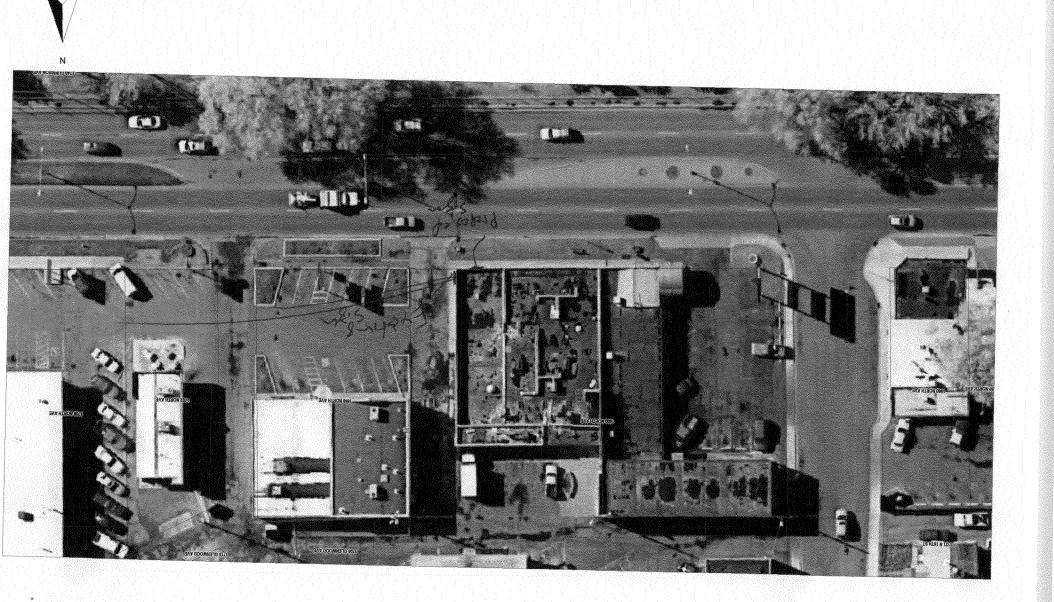

NOTE: No sign may exceed 300 square feet. A separate sign clearance is required for each sign. Attach a sketch, to scale, of proposed and existing signage including types, dimensions and lettering. Attach a plot plan, to scale, showing: abutting streets, alleys, easements, driveways, encroachments, property lines, distances from existing buildings to proposed signs and required setbacks. A SEPARATE PERMIT FROM THE BUILDING DEPARTMENT IS ALSO REQUIRED.