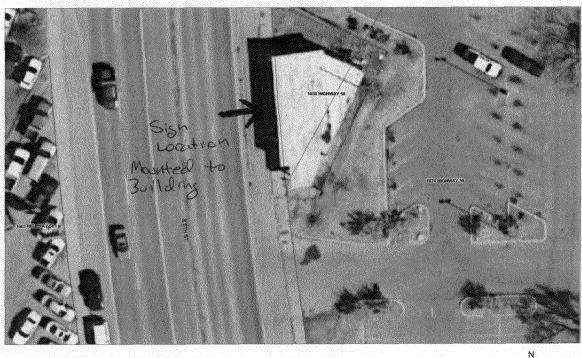

| Grand Junction                                                                                                                                                                                                         | Sign Clearance<br>Community Development Department<br>250 North 5 <sup>th</sup> Street<br>Grand Junction CO 81501<br>(970) 244-1430                                                                                                                                                      | Clearance No<br>Date Submitted $2/5/58$<br>Fee \$ $25$<br>Zone $C-1$                                                                                                   |
|------------------------------------------------------------------------------------------------------------------------------------------------------------------------------------------------------------------------|------------------------------------------------------------------------------------------------------------------------------------------------------------------------------------------------------------------------------------------------------------------------------------------|------------------------------------------------------------------------------------------------------------------------------------------------------------------------|
| TAX SCHEDULE $2945$ -<br>BUSINESS NAME $Grass$<br>STREET ADDRESS $1650$<br>PROPERTY OWNER $50h$<br>OWNER ADDRESS                                                                                                       | HWY 6350 ADDRESS<br>A C. CROUCH TELEPHON                                                                                                                                                                                                                                                 | OR <u>Global Graffix &amp; Sign</u><br>0. <u>2080472</u><br>591 25 Read Supte # Al<br>ENO. <u>570 640 - 4161</u><br>PERSON <u>Chris</u>                                |
| <ul> <li>I. FLUSH WALL</li> <li>I. FLUSH WALL</li> <li>I. ROOF</li> <li>I. ROOF</li> <li>I. ROOF</li> <li>I. ROOF</li> <li>I. ROOF</li> <li>I. PROJECTING</li> <li>I. S. OFF-PREMISE</li> </ul>                        | 2 Square Feet per Linear Foot of B<br>2 Square Feet per Linear Foot of B<br>2 Traffic Lanes - 0.75 Square Feet<br>4 or more Traffic Lanes - 1.5 Squa<br>0.5 Square Feet per each Linear Fo<br>See #3 Spacing Requirements; Not                                                           | uilding Facade<br>x Street Frontage<br>re Feet x Street Frontage                                                                                                       |
|                                                                                                                                                                                                                        |                                                                                                                                                                                                                                                                                          |                                                                                                                                                                        |
| [ ] Externally Illuminated                                                                                                                                                                                             | [ ] Internally Illuminated                                                                                                                                                                                                                                                               | Non-Illuminated                                                                                                                                                        |
| <ul> <li>(1 - 5) Area of Proposed Sig</li> <li>(1,2,4) Building Façade: <u>5</u></li> <li>(1 - 4) Street Frontage: <u>11</u></li> <li>(2 - 5) Height to Top of Sign</li> </ul>                                         | m: <u>32</u> Square Feet                                                                                                                                                                                                                                                                 | irection: North South East West<br>$-1 \cup Y = 4 5 \odot$<br>: 5 Feet                                                                                                 |
| <ul> <li>(1 - 5) Area of Proposed Sig</li> <li>(1,2,4) Building Façade: <u>A</u></li> <li>(1 - 4) Street Frontage: <u>11</u></li> <li>(2 - 5) Height to Top of Sig</li> <li>(5) Distance from all Existence</li> </ul> | gn:       32'                                                                                                                                                                                                                                                                            | irection: North South East West<br>$-1 \cup Y = 4 5 \odot$<br>: 5 Feet                                                                                                 |
| <ul> <li>(1 - 5) Area of Proposed Sig</li> <li>(1,2,4) Building Façade: <u>5</u></li> <li>(1 - 4) Street Frontage: <u>11</u></li> <li>(2 - 5) Height to Top of Sign</li> </ul>                                         | gn:       32       Square Feet         Square Feet       Building Façade D         Square Feet       Name of Street:       1         Linear Feet       Name of Street:       1         In:       7       Feet       Clearance to Grade         isting Off-Premise Signs within 600 Feet: | irection: North South East West<br>                                                                                                                                    |
| <ul> <li>(1 - 5) Area of Proposed Sig</li> <li>(1,2,4) Building Façade: <u>5</u></li> <li>(1 - 4) Street Frontage: <u>1</u></li> <li>(2 - 5) Height to Top of Sig</li> <li>(5) Distance from all Existence</li> </ul>  | an: <u>32</u> Square Feet<br>Linear Feet Building Façade D<br><u>3</u> Linear Feet Name of Street: <u>1</u><br>n: <u>7</u> Feet Clearance to Grade<br>isting Off-Premise Signs within 600 Feet:<br><b>&amp; SQUARE FOOTAGE:</b>                                                          | irection: North South East West<br>$-1 \cup Y + 4 \neq 50$<br>= 5 Feet<br>Feet<br>FOR OFFICE USE ONLY                                                                  |
| <ul> <li>(1 - 5) Area of Proposed Sig</li> <li>(1,2,4) Building Façade: <u>5</u></li> <li>(1 - 4) Street Frontage: <u>1</u></li> <li>(2 - 5) Height to Top of Sig</li> <li>(5) Distance from all Existence</li> </ul>  | gn:       32'                                                                                                                                                                                                                                                                            | irection: North South East West<br>$-1 \cup Y + 4 + 5 \odot$<br>: 5 Feet<br>Feet<br>For OFFICE USE ONLY<br>Signage Allowed on Parcel for ROW:<br>Building $10$ Sq. Ft. |