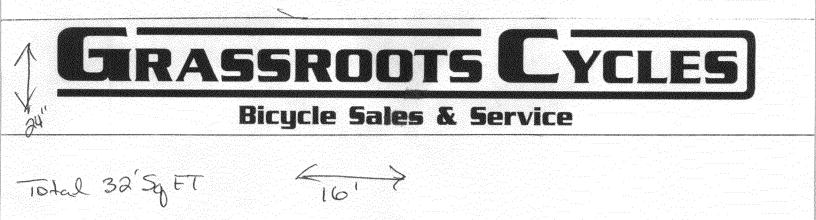

| Grand Junction                                                                                                                                                                                                         | Sign Clearance<br>Community Development Department<br>250 North 5 <sup>th</sup> Street<br>Grand Junction CO 81501<br>(970) 244-1430                                                                                                                                                      | Clearance No<br>Date Submitted $2/5/58$<br>Fee \$ $25$<br>Zone $C-1$                                                                                                   |
|------------------------------------------------------------------------------------------------------------------------------------------------------------------------------------------------------------------------|------------------------------------------------------------------------------------------------------------------------------------------------------------------------------------------------------------------------------------------------------------------------------------------|------------------------------------------------------------------------------------------------------------------------------------------------------------------------|
| TAX SCHEDULE $2945$ -<br>BUSINESS NAME $Grass$<br>STREET ADDRESS $1650$<br>PROPERTY OWNER $50h$<br>OWNER ADDRESS                                                                                                       | HWY 6350 ADDRESS<br>A C. CROUCH TELEPHON                                                                                                                                                                                                                                                 | OR <u>Global Graffix &amp; Sign</u><br>0. <u>2080472</u><br>591 25 Read Supte # Al<br>ENO. <u>570 640 - 4161</u><br>PERSON <u>Chris</u>                                |
| <ul> <li>I. FLUSH WALL</li> <li>I. FLUSH WALL</li> <li>I. ROOF</li> <li>I. ROOF</li> <li>I. ROOF</li> <li>I. ROOF</li> <li>I. ROOF</li> <li>I. PROJECTING</li> <li>I. S. OFF-PREMISE</li> </ul>                        | 2 Square Feet per Linear Foot of B<br>2 Square Feet per Linear Foot of B<br>2 Traffic Lanes - 0.75 Square Feet<br>4 or more Traffic Lanes - 1.5 Squa<br>0.5 Square Feet per each Linear Fo<br>See #3 Spacing Requirements; Not                                                           | uilding Facade<br>x Street Frontage<br>re Feet x Street Frontage                                                                                                       |
|                                                                                                                                                                                                                        |                                                                                                                                                                                                                                                                                          |                                                                                                                                                                        |
| [ ] Externally Illuminated                                                                                                                                                                                             | [ ] Internally Illuminated                                                                                                                                                                                                                                                               | Non-Illuminated                                                                                                                                                        |
| <ul> <li>(1 - 5) Area of Proposed Sig</li> <li>(1,2,4) Building Façade: <u>5</u></li> <li>(1 - 4) Street Frontage: <u>11</u></li> <li>(2 - 5) Height to Top of Sign</li> </ul>                                         | m: <u>32</u> Square Feet                                                                                                                                                                                                                                                                 | irection: North South East West<br>$-1 \cup Y = 4 5 \odot$<br>: 5 Feet                                                                                                 |
| <ul> <li>(1 - 5) Area of Proposed Sig</li> <li>(1,2,4) Building Façade: <u>A</u></li> <li>(1 - 4) Street Frontage: <u>11</u></li> <li>(2 - 5) Height to Top of Sig</li> <li>(5) Distance from all Existence</li> </ul> | gn:       32'                                                                                                                                                                                                                                                                            | irection: North South East West<br>$-1 \cup Y = 4 5 \odot$<br>: 5 Feet                                                                                                 |
| <ul> <li>(1 - 5) Area of Proposed Sig</li> <li>(1,2,4) Building Façade: <u>5</u></li> <li>(1 - 4) Street Frontage: <u>11</u></li> <li>(2 - 5) Height to Top of Sign</li> </ul>                                         | gn:       32       Square Feet         Square Feet       Building Façade D         Square Feet       Name of Street:       1         Linear Feet       Name of Street:       1         In:       7       Feet       Clearance to Grade         isting Off-Premise Signs within 600 Feet: | irection: North South East West<br>                                                                                                                                    |
| <ul> <li>(1 - 5) Area of Proposed Sig</li> <li>(1,2,4) Building Façade: <u>5</u></li> <li>(1 - 4) Street Frontage: <u>1</u></li> <li>(2 - 5) Height to Top of Sig</li> <li>(5) Distance from all Existence</li> </ul>  | an: <u>32</u> Square Feet<br>Linear Feet Building Façade D<br><u>3</u> Linear Feet Name of Street: <u>1</u><br>n: <u>7</u> Feet Clearance to Grade<br>isting Off-Premise Signs within 600 Feet:<br><b>&amp; SQUARE FOOTAGE:</b>                                                          | irection: North South East West<br>$-1 \cup Y + 4 \neq 50$<br>= 5 Feet<br>Feet<br>FOR OFFICE USE ONLY                                                                  |
| <ul> <li>(1 - 5) Area of Proposed Sig</li> <li>(1,2,4) Building Façade: <u>5</u></li> <li>(1 - 4) Street Frontage: <u>1</u></li> <li>(2 - 5) Height to Top of Sig</li> <li>(5) Distance from all Existence</li> </ul>  | gn:       32'                                                                                                                                                                                                                                                                            | irection: North South East West<br>$-1 \cup Y + 4 + 5 \odot$<br>: 5 Feet<br>Feet<br>For OFFICE USE ONLY<br>Signage Allowed on Parcel for ROW:<br>Building $10$ Sq. Ft. |