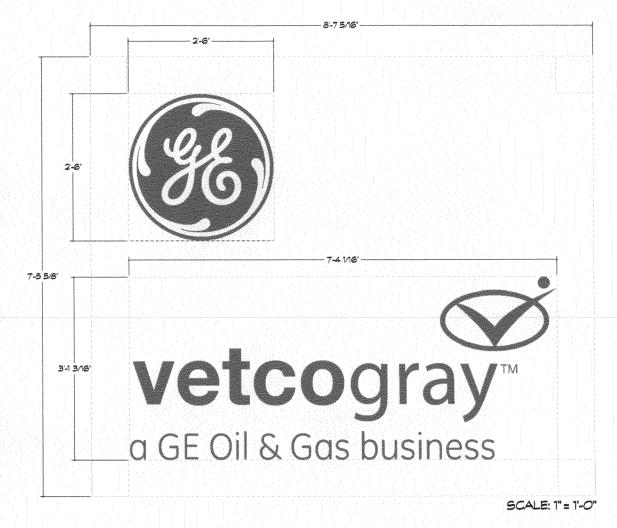

140' 2263 LOGOS CT 100' Building Proposed 5:5n 

PROPOSED

**Building Sign - Illuminated - PMS Cool Gray 11 Graphics** 

Project Title Grand Junction CO IF Res. T. Campbell Date Revised 10/2/2008 Date Created 4/14/2008 1 of 1