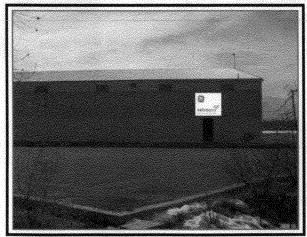

140' 2263 LOGOS CT 100' Building Proposed 5:5n 

PROPOSED

**Building Sign - Illuminated - PMS Cool Gray 11 Graphics** 

Project Title Grand Junction CO IF Res. T. Campbell Date Revised 10/2/2008 Date Created 4/14/2008 1 of 1