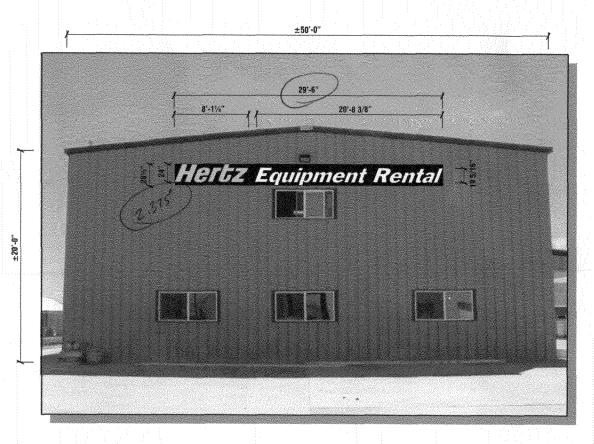

| TAX SCHEDULE 2701-323-18-004  BUSINESS NAME HERTZ EQUIPMENT RENTAL  STREET ADDRESS 2311 LOGOS DR.  PROPERTY OWNER GERFY HAU  OWNER ADDRESS 2567 H PD 6J 81506                                                                                                                                                                                                                                                                                                                                                                                                                                                                                                                                                                                                                                                                                                                                                                                                                                                                                                                                                                                                                                                                                                                                                                                                                                                                                                                                                                                                                                                                                                                                                                                                                                                                                                                                                                                                                                                                                                                                                                  | CONTRACTOR ANGEL SIGN CO LICENSE NO. 2080077  ADDRESS SAO N. WESTGATE DR. TELEPHONE NO. 244-8934  CONTACT PERSON DARREN HARWARD                                                                                                 |
|--------------------------------------------------------------------------------------------------------------------------------------------------------------------------------------------------------------------------------------------------------------------------------------------------------------------------------------------------------------------------------------------------------------------------------------------------------------------------------------------------------------------------------------------------------------------------------------------------------------------------------------------------------------------------------------------------------------------------------------------------------------------------------------------------------------------------------------------------------------------------------------------------------------------------------------------------------------------------------------------------------------------------------------------------------------------------------------------------------------------------------------------------------------------------------------------------------------------------------------------------------------------------------------------------------------------------------------------------------------------------------------------------------------------------------------------------------------------------------------------------------------------------------------------------------------------------------------------------------------------------------------------------------------------------------------------------------------------------------------------------------------------------------------------------------------------------------------------------------------------------------------------------------------------------------------------------------------------------------------------------------------------------------------------------------------------------------------------------------------------------------|---------------------------------------------------------------------------------------------------------------------------------------------------------------------------------------------------------------------------------|
| [ ] 2. ROOF 2 Square Feet per L 2 Traffic Lanes - 0.4 4 or more Traffic Lanes - 1.5 Square Feet per L 2 Traffic Lanes - 1.5 Square Feet per L 2 Traffic Lanes - 1.5 Square Feet per L 2 Traffic Lanes - 1.5 Square Feet per L 2 Traffic Lanes - 1.5 Square Feet per L 2 Traffic Lanes - 1.5 Square Feet per L 2 Traffic Lanes - 1.5 Square Feet per L 2 Traffic Lanes - 1.5 Square Feet per L 2 Traffic Lanes - 1.5 Square Feet per L 2 Traffic Lanes - 1.5 Square Feet per L 2 Traffic Lanes - 1.5 Square Feet per L 2 Traffic Lanes - 1.5 Square Feet per L 2 Traffic Lanes - 1.5 Square Feet per L 2 Traffic Lanes - 1.5 Square Feet per L 2 Traffic Lanes - 1.5 Square Feet per L 2 Traffic Lanes - 1.5 Square Feet per L 2 Traffic Lanes - 1.5 Square Feet per L 2 Traffic Lanes - 1.5 Square Feet per L 2 Traffic Lanes - 1.5 Square Feet per L 2 Traffic Lanes - 1.5 Square Feet per L 2 Traffic Lanes - 1.5 Square Feet per L 2 Traffic Lanes - 1.5 Square Feet per L 2 Traffic Lanes - 1.5 Square Feet per L 2 Traffic Lanes - 1.5 Square Feet per L 2 Traffic Lanes - 1.5 Square Feet per L 2 Traffic Lanes - 1.5 Square Feet per L 2 Traffic Lanes - 1.5 Square Feet per L 2 Traffic Lanes - 1.5 Square Feet per L 2 Traffic Lanes - 1.5 Square Feet per L 2 Traffic Lanes - 1.5 Square Feet per L 2 Traffic Lanes - 1.5 Square Feet per L 2 Traffic Lanes - 1.5 Square Feet per L 2 Traffic Lanes - 1.5 Square Feet per L 2 Traffic Lanes - 1.5 Square Feet per L 2 Traffic Lanes - 1.5 Square Feet per L 2 Traffic Lanes - 1.5 Square Feet per L 2 Traffic Lanes - 1.5 Square Feet per L 2 Traffic Lanes - 1.5 Square Feet per L 2 Traffic Lanes - 1.5 Square Feet per L 2 Traffic Lanes - 1.5 Square Feet per L 2 Traffic Lanes - 1.5 Square Feet per L 2 Traffic Lanes - 1.5 Square Feet per L 2 Traffic Lanes - 1.5 Square Feet per L 2 Traffic Lanes - 1.5 Square Feet per L 2 Traffic Lanes - 1.5 Square Feet per L 2 Traffic Lanes - 1.5 Square Feet per L 2 Traffic Lanes - 1.5 Square Feet per L 2 Traffic Lanes - 1.5 Square Feet per L 2 Traffic Lanes - 1.5 Square Feet per L 2 Traffic Lanes - 1.5 Sq | inear Foot of Building Facade inear Foot of Building Facade 75 Square Feet x Street Frontage anes - 1.5 Square Feet x Street Frontage each Linear Foot of Building Facade uirements; Not > 300 Square Feet or < 15 Square Feet  |
| [ ] Externally Illuminated                                                                                                                                                                                                                                                                                                                                                                                                                                                                                                                                                                                                                                                                                                                                                                                                                                                                                                                                                                                                                                                                                                                                                                                                                                                                                                                                                                                                                                                                                                                                                                                                                                                                                                                                                                                                                                                                                                                                                                                                                                                                                                     | minated [ ] Non-Illuminated                                                                                                                                                                                                     |
| (1-4) Street Frontage: 130 Linear Feet Nam                                                                                                                                                                                                                                                                                                                                                                                                                                                                                                                                                                                                                                                                                                                                                                                                                                                                                                                                                                                                                                                                                                                                                                                                                                                                                                                                                                                                                                                                                                                                                                                                                                                                                                                                                                                                                                                                                                                                                                                                                                                                                     | ding Façade Direction: North South East West ne of Street: LOGOS DR.  arance to Grade: Feet  Of Feet: Feet                                                                                                                      |
| EXISTING SIGNAGE/TYPE & SQUARE FOOTAGE:                                                                                                                                                                                                                                                                                                                                                                                                                                                                                                                                                                                                                                                                                                                                                                                                                                                                                                                                                                                                                                                                                                                                                                                                                                                                                                                                                                                                                                                                                                                                                                                                                                                                                                                                                                                                                                                                                                                                                                                                                                                                                        | FOR OFFICE USE ONLY                                                                                                                                                                                                             |
| EAGING SIGNAGE TITE & SQUARE POOTAGE.                                                                                                                                                                                                                                                                                                                                                                                                                                                                                                                                                                                                                                                                                                                                                                                                                                                                                                                                                                                                                                                                                                                                                                                                                                                                                                                                                                                                                                                                                                                                                                                                                                                                                                                                                                                                                                                                                                                                                                                                                                                                                          |                                                                                                                                                                                                                                 |
|                                                                                                                                                                                                                                                                                                                                                                                                                                                                                                                                                                                                                                                                                                                                                                                                                                                                                                                                                                                                                                                                                                                                                                                                                                                                                                                                                                                                                                                                                                                                                                                                                                                                                                                                                                                                                                                                                                                                                                                                                                                                                                                                | Sq. Ft. Signage Allowed on Parcel for ROW:                                                                                                                                                                                      |
|                                                                                                                                                                                                                                                                                                                                                                                                                                                                                                                                                                                                                                                                                                                                                                                                                                                                                                                                                                                                                                                                                                                                                                                                                                                                                                                                                                                                                                                                                                                                                                                                                                                                                                                                                                                                                                                                                                                                                                                                                                                                                                                                | Sq. Ft.   15°0 × 2 Building 300 Sq. Ft.                                                                                                                                                                                         |
|                                                                                                                                                                                                                                                                                                                                                                                                                                                                                                                                                                                                                                                                                                                                                                                                                                                                                                                                                                                                                                                                                                                                                                                                                                                                                                                                                                                                                                                                                                                                                                                                                                                                                                                                                                                                                                                                                                                                                                                                                                                                                                                                | Sq. Ft75 × 136 Free-Standing Sq. Ft.                                                                                                                                                                                            |
|                                                                                                                                                                                                                                                                                                                                                                                                                                                                                                                                                                                                                                                                                                                                                                                                                                                                                                                                                                                                                                                                                                                                                                                                                                                                                                                                                                                                                                                                                                                                                                                                                                                                                                                                                                                                                                                                                                                                                                                                                                                                                                                                |                                                                                                                                                                                                                                 |
| Total Existing:                                                                                                                                                                                                                                                                                                                                                                                                                                                                                                                                                                                                                                                                                                                                                                                                                                                                                                                                                                                                                                                                                                                                                                                                                                                                                                                                                                                                                                                                                                                                                                                                                                                                                                                                                                                                                                                                                                                                                                                                                                                                                                                | Sq. Ft. Total Allowed: 300 Sq. Ft.                                                                                                                                                                                              |
| comments: This application is                                                                                                                                                                                                                                                                                                                                                                                                                                                                                                                                                                                                                                                                                                                                                                                                                                                                                                                                                                                                                                                                                                                                                                                                                                                                                                                                                                                                                                                                                                                                                                                                                                                                                                                                                                                                                                                                                                                                                                                                                                                                                                  | the first of two for this                                                                                                                                                                                                       |
| and existing signage including types, dimensions and lettering. A                                                                                                                                                                                                                                                                                                                                                                                                                                                                                                                                                                                                                                                                                                                                                                                                                                                                                                                                                                                                                                                                                                                                                                                                                                                                                                                                                                                                                                                                                                                                                                                                                                                                                                                                                                                                                                                                                                                                                                                                                                                              | arance is required for each sign. Attach a sketch, to scale, of proposed ttach a plot plan, to scale, showing: abutting streets, alleys, easements, g buildings to proposed signs and required setbacks. A SEPARATE D REQUIRED. |
| I hereby attest that the information on this form and the attached s  Applicant's Signature    10/6/08   Date                                                                                                                                                                                                                                                                                                                                                                                                                                                                                                                                                                                                                                                                                                                                                                                                                                                                                                                                                                                                                                                                                                                                                                                                                                                                                                                                                                                                                                                                                                                                                                                                                                                                                                                                                                                                                                                                                                                                                                                                                  | cketches are true and accurate.  10/13/08  Community Development Approval  Date                                                                                                                                                 |
| (White: Community Development) (Canary: Applicant)                                                                                                                                                                                                                                                                                                                                                                                                                                                                                                                                                                                                                                                                                                                                                                                                                                                                                                                                                                                                                                                                                                                                                                                                                                                                                                                                                                                                                                                                                                                                                                                                                                                                                                                                                                                                                                                                                                                                                                                                                                                                             | (Pink: Building Dept) (Goldenrod: Code Enforcement)                                                                                                                                                                             |

| li ja                                           | 72 |             |               | Equipment #9670<br>2311 Logos Drive<br>Junction CO 81505 |
|-------------------------------------------------|----|-------------|---------------|----------------------------------------------------------|
| Description: FRONT ELEV<br>Draw by: A. Boisvert |    | UL #E183093 | Order #: 1071 | Date: 2008-09-04<br>Page: 1/3                            |

| Revisions |  |    | Date |
|-----------|--|----|------|
|           |  | wi |      |
|           |  |    |      |

| Hen                                              | 74                     |             |               | Equipment #9670<br>2311 Logos Drive<br>Junction CO 81505 |
|--------------------------------------------------|------------------------|-------------|---------------|----------------------------------------------------------|
| Description: FRONT ELEVA<br>Draw by: A. Boisvert | TION<br>Acc. Rep. Fran | UL #E183093 | Order #: 1071 | Date: 2008-09-04<br>Page: 1/3                            |