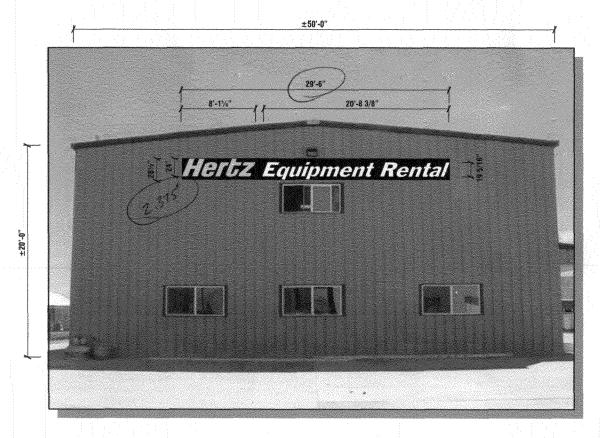

| li ja                                           | 72 |             |               | Equipment #9670<br>2311 Logos Drive<br>Junction CO 81505 |
|-------------------------------------------------|----|-------------|---------------|----------------------------------------------------------|
| Description: FRONT ELEV<br>Draw by: A. Boisvert |    | UL #E183093 | Order #: 1071 | Date: 2008-09-04<br>Page: 1/3                            |

| Revisions |  |    | Date |
|-----------|--|----|------|
|           |  | wi |      |
|           |  |    |      |

| Hen                                              | 74                     |             |               | Equipment #9670<br>2311 Logos Drive<br>Junction CO 81505 |
|--------------------------------------------------|------------------------|-------------|---------------|----------------------------------------------------------|
| Description: FRONT ELEVA<br>Draw by: A. Boisvert | TION<br>Acc. Rep. Fran | UL #E183093 | Order #: 1071 | Date: 2008-09-04<br>Page: 1/3                            |