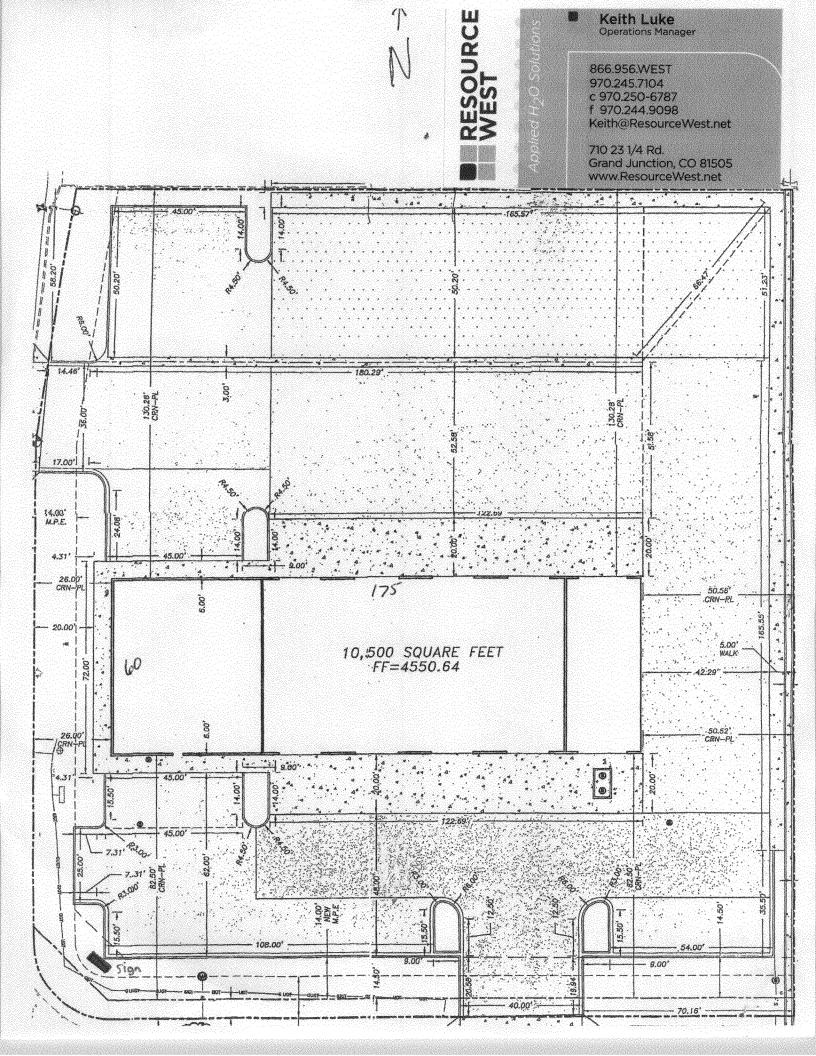

(Pink: Code Enforcement)

| TAX SCHEDULE 2701-323-22-001  BUSINESS NAME Besource Wost Ellos  STREET ADDRESS 2314 LOGOS SE  PROPERTY OWNER Keith + Sandy L  OWNER ADDRESS                                                                                                                                                                                                                                                                                                                                                                                                                                       | stom Pump LICEN<br>EDO ADDR<br>LUKE TELE | RACTOR Carlson Memorials, Inc. NSENO. 2080/83 RESS 237 SOUTH AVE. PHONENO. (970) 242-7264 RACT PERSON Kaye or Dan |  |
|------------------------------------------------------------------------------------------------------------------------------------------------------------------------------------------------------------------------------------------------------------------------------------------------------------------------------------------------------------------------------------------------------------------------------------------------------------------------------------------------------------------------------------------------------------------------------------|------------------------------------------|-------------------------------------------------------------------------------------------------------------------|--|
| [ ] 1. FLUSH WALL 2 Square Feet per Linear Foot of Building Façade   Face change only on items 2, 3 & 4 4   [ ] 2. ROOF 2 Square Feet per Linear Foot of Building Facade   [ ] 3. PROJECTING 0.5 Square Feet per each Linear Foot of Building Facade   ★ 4. FREE-STANDING 2 Traffic Lanes - 0.75 Square Feet x Street Frontage   4 or more Traffic Lanes - 1.5 Square Feet x Street Frontage                                                                                                                                                                                       |                                          |                                                                                                                   |  |
| Existing Externally or Internally Illuminated – No Change in Electrical Service [ ] Non-Illuminated                                                                                                                                                                                                                                                                                                                                                                                                                                                                                |                                          |                                                                                                                   |  |
| (1-4) Area of Proposed Sign: 52 Square II (1-3) Building Façade: 175 Linear F (4) Street Frontage: 245 Linear F (2-4) Height to Top of Sign: 66 Feet                                                                                                                                                                                                                                                                                                                                                                                                                               | Feet Buildi Feet Name                    | ng Facade Direction: North South East West of Street: S                                                           |  |
| EXISTING SIGNAGE/TYPE:                                                                                                                                                                                                                                                                                                                                                                                                                                                                                                                                                             |                                          | FOR OFFICE USE ONLY                                                                                               |  |
| New                                                                                                                                                                                                                                                                                                                                                                                                                                                                                                                                                                                | Sq. Ft.                                  | Signage Allowed on Parcel:                                                                                        |  |
|                                                                                                                                                                                                                                                                                                                                                                                                                                                                                                                                                                                    | Sq. Ft.                                  | Building 350 Sq. Ft.                                                                                              |  |
| -                                                                                                                                                                                                                                                                                                                                                                                                                                                                                                                                                                                  | Sq. Ft.                                  | 195x Free-Standing <u>183.75</u> Sq. Ft.                                                                          |  |
| Total Existing:                                                                                                                                                                                                                                                                                                                                                                                                                                                                                                                                                                    | Sq. Ft.                                  | Total Allowed: <u>350</u> Sq. Ft.                                                                                 |  |
| COMMENTS: 3 piece 5 and stone Signage, pinned, epoxied, engraved, free Standing  NOTE: No sign may exceed 300 square feet. A separate sign permit is required for each sign. Attach a sketch, to scale, of proposed and existing signage including types, dimensions and lettering. Attach a plot plan, to scale, showing: abutting streets, alleys, easements, driveways, encroachments, property lines, distances from existing buildings to proposed signs and required setbacks. Roof signs shall be manufactured such that no guy wires, braces or supports shall be visible. |                                          |                                                                                                                   |  |
| Applicant's Signature  Thereby attest that the information on this form and the attached sketches are true and accurate.    Applicant's Signature                                                                                                                                                                                                                                                                                                                                                                                                                                  |                                          |                                                                                                                   |  |