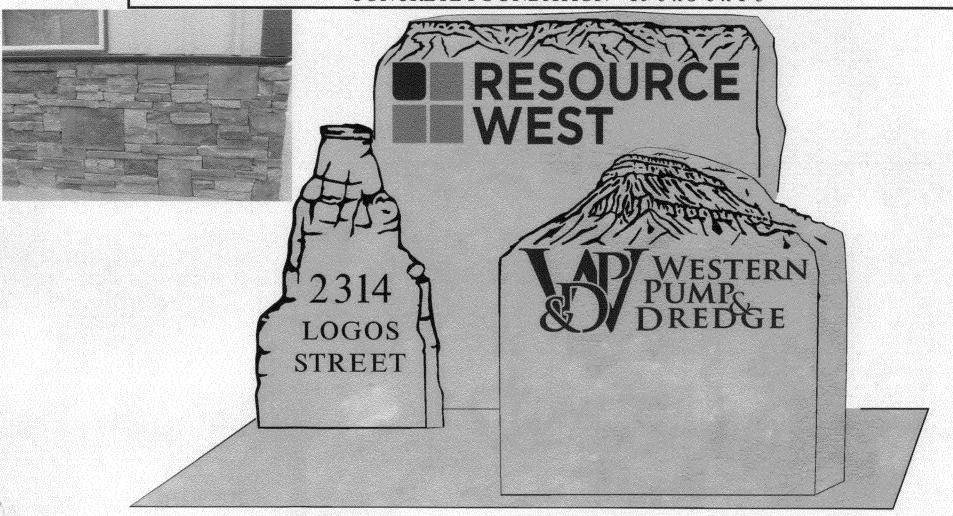

## Carlson Memorials, Inc.

"Quality Engraved in Granite"

Resource West & Western Pump & Dredge - New Sign Proposal

MOHAVE BUFF

RESOURCE WEST - 5-6 x 0-6 x 6-6

WESTERN PUMP & DREDGE - 4-6 x 0-8 x 5-6

ADDRESS STONE - 2-8 x 0-5 x 5-0

CONCRETE FOUNDATION - 10-0 x 3-0 x 1-0