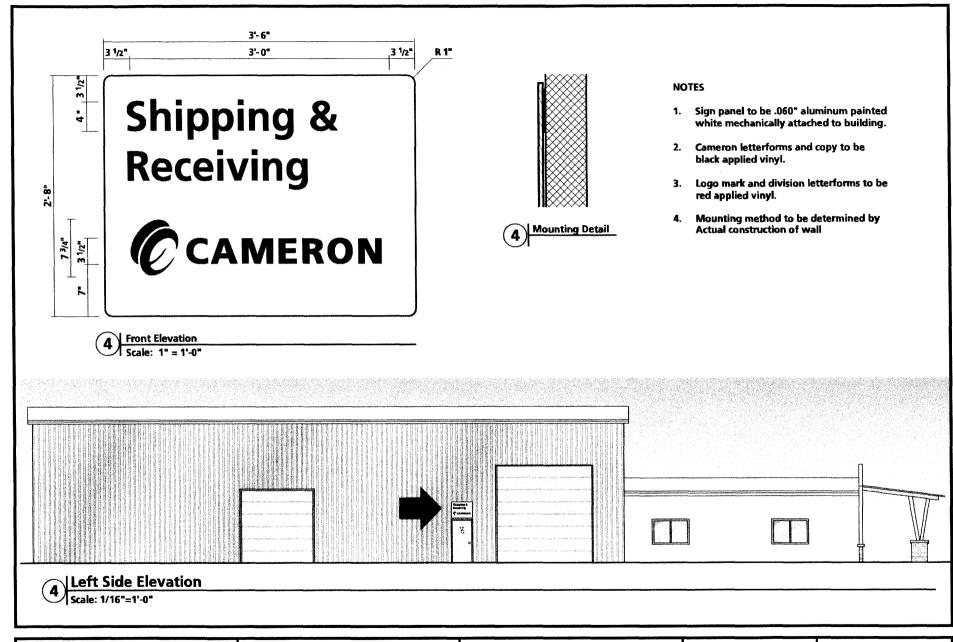

| TAX SCHEDULE 2701-322-26-001                                                                                                                                                                                                                                                                                                                                                                                                                                                                                                                                                                                                                                                                                                                                                                                                                                                                                                                                                                                                                                                                                                                                                                                                                                                                                                                                                                                                                                                                                                                                                                                                                                                                                                                                                                                                                                                                                                                                                                                                                                                                                                 | CONTRA                                                | CTOR Western Neo.                                                    | n Sign Co            |  |
|------------------------------------------------------------------------------------------------------------------------------------------------------------------------------------------------------------------------------------------------------------------------------------------------------------------------------------------------------------------------------------------------------------------------------------------------------------------------------------------------------------------------------------------------------------------------------------------------------------------------------------------------------------------------------------------------------------------------------------------------------------------------------------------------------------------------------------------------------------------------------------------------------------------------------------------------------------------------------------------------------------------------------------------------------------------------------------------------------------------------------------------------------------------------------------------------------------------------------------------------------------------------------------------------------------------------------------------------------------------------------------------------------------------------------------------------------------------------------------------------------------------------------------------------------------------------------------------------------------------------------------------------------------------------------------------------------------------------------------------------------------------------------------------------------------------------------------------------------------------------------------------------------------------------------------------------------------------------------------------------------------------------------------------------------------------------------------------------------------------------------|-------------------------------------------------------|----------------------------------------------------------------------|----------------------|--|
| BUSINESS NAME Cameron                                                                                                                                                                                                                                                                                                                                                                                                                                                                                                                                                                                                                                                                                                                                                                                                                                                                                                                                                                                                                                                                                                                                                                                                                                                                                                                                                                                                                                                                                                                                                                                                                                                                                                                                                                                                                                                                                                                                                                                                                                                                                                        |                                                       | NO. 2080581                                                          |                      |  |
| STREET ADDRESS 2320 I-70 Frommye Rd                                                                                                                                                                                                                                                                                                                                                                                                                                                                                                                                                                                                                                                                                                                                                                                                                                                                                                                                                                                                                                                                                                                                                                                                                                                                                                                                                                                                                                                                                                                                                                                                                                                                                                                                                                                                                                                                                                                                                                                                                                                                                          | ADDRES                                                | s3183 Hall Ave                                                       |                      |  |
| DRODERTY OWNER THANKS E FALL COM                                                                                                                                                                                                                                                                                                                                                                                                                                                                                                                                                                                                                                                                                                                                                                                                                                                                                                                                                                                                                                                                                                                                                                                                                                                                                                                                                                                                                                                                                                                                                                                                                                                                                                                                                                                                                                                                                                                                                                                                                                                                                             | TEI EPH                                               | ONE NO 970-523-40                                                    | 45                   |  |
| OWNER ADDRESS OBX 55333 (Tranc) TCT, CC                                                                                                                                                                                                                                                                                                                                                                                                                                                                                                                                                                                                                                                                                                                                                                                                                                                                                                                                                                                                                                                                                                                                                                                                                                                                                                                                                                                                                                                                                                                                                                                                                                                                                                                                                                                                                                                                                                                                                                                                                                                                                      | CONTAC                                                | TPERSON Din / Je                                                     | nemy                 |  |
| 1. FLUSH WALL   2 Square Feet per Linear Foot   3 Square Fee | ot of Building I<br>ear Foot of Bu<br>e Feet x Street | Facade<br>Ilding Facade<br>Frontage                                  |                      |  |
| [ ] Existing Externally or Internally Illuminated – No Change                                                                                                                                                                                                                                                                                                                                                                                                                                                                                                                                                                                                                                                                                                                                                                                                                                                                                                                                                                                                                                                                                                                                                                                                                                                                                                                                                                                                                                                                                                                                                                                                                                                                                                                                                                                                                                                                                                                                                                                                                                                                | in Electrical                                         | Service [X] Non-Illumi                                               | nated                |  |
| (1-4) Area of Proposed Sign: 72 Square Feet (1-3) Building Façade: 600 Linear Feet (4) Street Frontage: 700 Linear Feet (2-4) Height to Top of Sign: 1/A Feet                                                                                                                                                                                                                                                                                                                                                                                                                                                                                                                                                                                                                                                                                                                                                                                                                                                                                                                                                                                                                                                                                                                                                                                                                                                                                                                                                                                                                                                                                                                                                                                                                                                                                                                                                                                                                                                                                                                                                                | Building<br>Name of<br>Clearance                      | Facade Direction: North South Street: Fron Franke to Grade: V/A      | East West  Let  Feet |  |
| EXISTING SIGNAGE/TYPE:                                                                                                                                                                                                                                                                                                                                                                                                                                                                                                                                                                                                                                                                                                                                                                                                                                                                                                                                                                                                                                                                                                                                                                                                                                                                                                                                                                                                                                                                                                                                                                                                                                                                                                                                                                                                                                                                                                                                                                                                                                                                                                       |                                                       | FOR OFFICE USE                                                       | CONLY                |  |
|                                                                                                                                                                                                                                                                                                                                                                                                                                                                                                                                                                                                                                                                                                                                                                                                                                                                                                                                                                                                                                                                                                                                                                                                                                                                                                                                                                                                                                                                                                                                                                                                                                                                                                                                                                                                                                                                                                                                                                                                                                                                                                                              | _ Sq. Ft.                                             | Signage Allowed on Parcel:                                           | ·                    |  |
|                                                                                                                                                                                                                                                                                                                                                                                                                                                                                                                                                                                                                                                                                                                                                                                                                                                                                                                                                                                                                                                                                                                                                                                                                                                                                                                                                                                                                                                                                                                                                                                                                                                                                                                                                                                                                                                                                                                                                                                                                                                                                                                              | _ Sq. Ft.                                             | Building                                                             | 200 Sq. Ft.          |  |
|                                                                                                                                                                                                                                                                                                                                                                                                                                                                                                                                                                                                                                                                                                                                                                                                                                                                                                                                                                                                                                                                                                                                                                                                                                                                                                                                                                                                                                                                                                                                                                                                                                                                                                                                                                                                                                                                                                                                                                                                                                                                                                                              | _ Sq. Ft.                                             | Free-Standing                                                        | <u>√/4</u> Sq. Ft.   |  |
| Total Existing:                                                                                                                                                                                                                                                                                                                                                                                                                                                                                                                                                                                                                                                                                                                                                                                                                                                                                                                                                                                                                                                                                                                                                                                                                                                                                                                                                                                                                                                                                                                                                                                                                                                                                                                                                                                                                                                                                                                                                                                                                                                                                                              | _ Sq. Ft.                                             | Total Allowed:                                                       | 200 Sq. Ft.          |  |
| COMMENTS: Need to contact CDOT about permits                                                                                                                                                                                                                                                                                                                                                                                                                                                                                                                                                                                                                                                                                                                                                                                                                                                                                                                                                                                                                                                                                                                                                                                                                                                                                                                                                                                                                                                                                                                                                                                                                                                                                                                                                                                                                                                                                                                                                                                                                                                                                 |                                                       |                                                                      |                      |  |
| NOTE: No sign may exceed 300 square feet. A separate sign perm existing signage including types, dimensions and lettering. Attac driveways, encroachments, property lines, distances from existing be manufactured such that no guy wires, braces or supports shall be vi                                                                                                                                                                                                                                                                                                                                                                                                                                                                                                                                                                                                                                                                                                                                                                                                                                                                                                                                                                                                                                                                                                                                                                                                                                                                                                                                                                                                                                                                                                                                                                                                                                                                                                                                                                                                                                                    | h a plot plan,<br>puildings to pro<br>sible.          | o scale, showing: abutting streets posed signs and required setbacks | , alleys, easements, |  |
| I hereby attest that the information on this form and the attached sk                                                                                                                                                                                                                                                                                                                                                                                                                                                                                                                                                                                                                                                                                                                                                                                                                                                                                                                                                                                                                                                                                                                                                                                                                                                                                                                                                                                                                                                                                                                                                                                                                                                                                                                                                                                                                                                                                                                                                                                                                                                        | etches are true                                       | and accurate.                                                        |                      |  |
| 03/13/08                                                                                                                                                                                                                                                                                                                                                                                                                                                                                                                                                                                                                                                                                                                                                                                                                                                                                                                                                                                                                                                                                                                                                                                                                                                                                                                                                                                                                                                                                                                                                                                                                                                                                                                                                                                                                                                                                                                                                                                                                                                                                                                     | Dayl                                                  | y Development Approval                                               | 3-17-08              |  |
| Applicant's Signature Date                                                                                                                                                                                                                                                                                                                                                                                                                                                                                                                                                                                                                                                                                                                                                                                                                                                                                                                                                                                                                                                                                                                                                                                                                                                                                                                                                                                                                                                                                                                                                                                                                                                                                                                                                                                                                                                                                                                                                                                                                                                                                                   | Communi                                               | y Development Approval                                               | Date                 |  |
|                                                                                                                                                                                                                                                                                                                                                                                                                                                                                                                                                                                                                                                                                                                                                                                                                                                                                                                                                                                                                                                                                                                                                                                                                                                                                                                                                                                                                                                                                                                                                                                                                                                                                                                                                                                                                                                                                                                                                                                                                                                                                                                              |                                                       |                                                                      |                      |  |