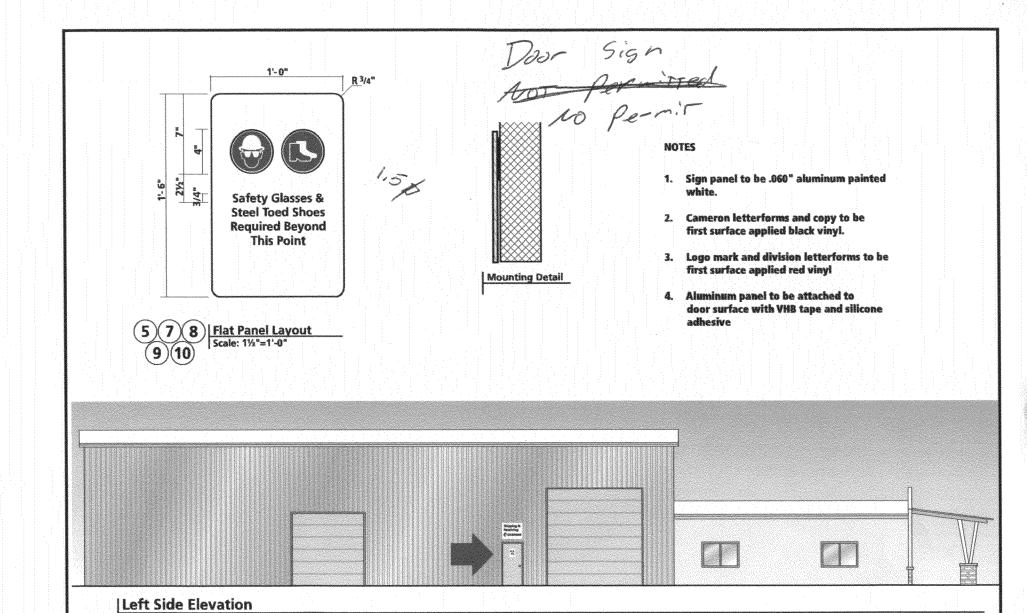

escription: Service Center | Permit Required: No               | Quantity: N/A                |  |
|---|---------------------------------------------------------------|----------------------------------|-----------------------------------|------------------------------|--|
|   | Location: (C#0307 2326 i-70 Frontage Rd., Grand Junction, Co. | Sign Type: N/A                   | Jurisdiction: Grand Junction, Co. | Scale: As Noted              |  |
| • | Birdiskon: Surface Systems                                    | Description: Various             | Illuminated: IVA                  | Brawn By: Afforrison         |  |
|   | Local Contact: Johnshim Onofre@c-2-m.com                      | Mount: NA                        | Voltage: N/A                      | Bate: 02.22.08 Sheet: 2 of 8 |  |



| asi |  |  |
|-----|--|--|
|     |  |  |
|     |  |  |
|     |  |  |

Scale: 1/16"=1'-0"

3860 W. Northwest Hury. Suite 350 Dallas, TX 75220 www.asimodulex.com

|    | Project: Cameron Global Signage Project                       | Site Bescription: Service Center               | Permit Required: No               | Quantity: 5          |               |  |
|----|---------------------------------------------------------------|------------------------------------------------|-----------------------------------|----------------------|---------------|--|
| ٠. | Location: CC#0307 2326 1-70 Frontage Rd., Grand Junction, Co. | Sign Type: REG 02.3                            | Jurisdiction: Grand Junction, Co. | Scale: As Noted      |               |  |
| 9  | Division: Surface Systems