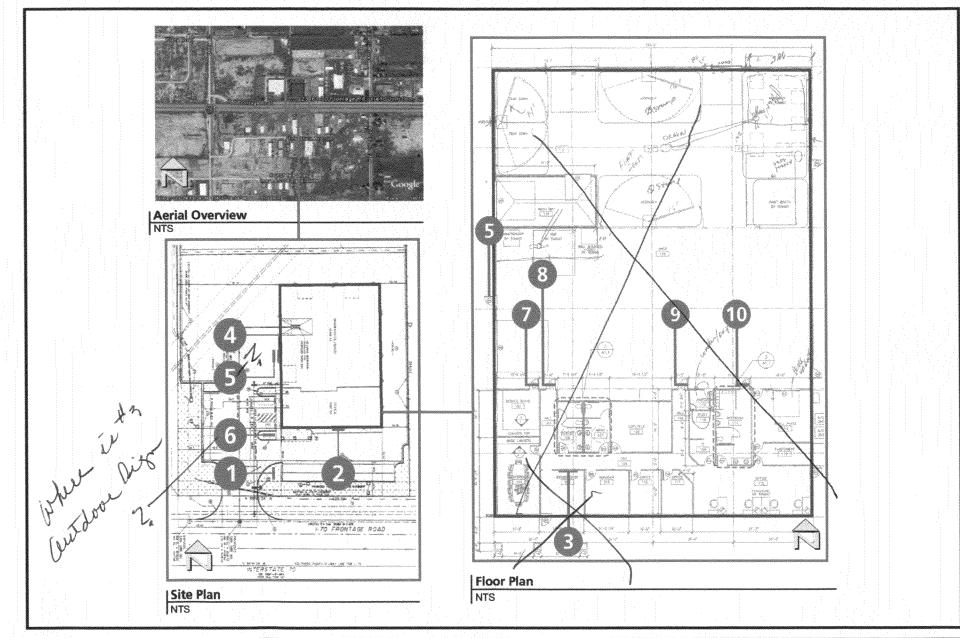

----------------------------------------------------------|-------------------------------------------|-----------------------------------|----------------------|---------------|
| tvry. | Location: CC#0307 2326 1-70 Frontage Rd., Grand Junction, Co. | Sign Type: EXT.05.2                       | Jurisdiction: Grand Junction, Co. | Scale: As Noted      |               |
|       | Birdskon: Surface Systems                                     | Bescription: Medium Vehicular Directional | Hirminated: No                    | Brawn By: A.Morrison |               |
|       | Lecal Contact: Johnzihan Onofre@c-a-ro.com                    | Mount: Ground                             | Voltage: N/A                      | Bate: 02.22.08       | Sheet: 8 of 8 |



and a control of the control of the





asi. > modulex. Suite 350 Epilas, IX 75220 www.asimodulex.com

|   | Project: Cameron Global Signage Project                       | Site Bescription: Service Center | Permit Required: No               | Quantity: N/A                |  |
|---|---------------------------------------------------------------|----------------------------------|-----------------------------------|------------------------------|--|
|   | Location: (C#0307 2326 i-70 Frontage Rd., Grand Junction, Co. | Sign Type: N/A                   | Jurisdiction: Grand Junction, Co. | Scale: As Noted              |  |
| • | Birdiskon: Surface Systems                                    | Description: Various             | Illuminated: IVA                  | Brawn By: Afforrison         |  |
|   | Local Contact: Johnshim Onofr