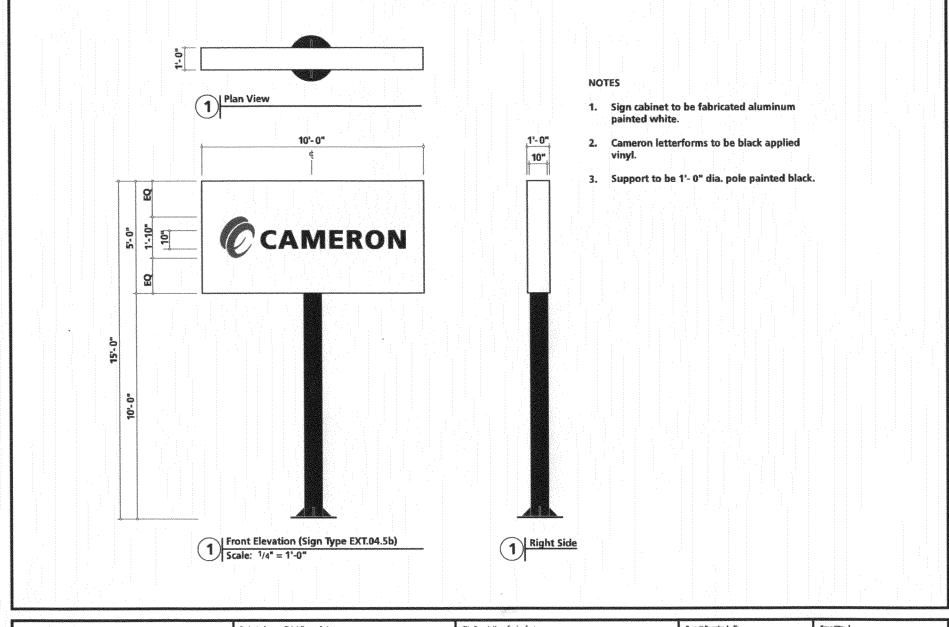

| TAX SCHEDULE 2701-322-26-001 CONTRACTOR Wegreen News Sign Co BUSINESS NAME Cameron LICENSE NO. 2080581  STREET ADDRESS 2320 I-70 Franke MADDRESS 3/83 Hall Ave PROPERTY OWNER Thomas E Folkestad TELEPHONE NO. 970-523-4045  OWNER ADDRESS FO Box 55333 Grand Jorgo SCONTACT PERSON John / Tereny                                                                                                                                                                                                                                                                                                                                                                                                                                                                                                                                                                                                                                                                                                                                                                                                                                                                                                                                                                                                                                                                                                                                                                                                                                                                                                                                                                                                                                                                                                                                                                                                                                                                                                                                                                                                                              |                                                                                                                                                                                                                                        |                                                                  |  |  |
|--------------------------------------------------------------------------------------------------------------------------------------------------------------------------------------------------------------------------------------------------------------------------------------------------------------------------------------------------------------------------------------------------------------------------------------------------------------------------------------------------------------------------------------------------------------------------------------------------------------------------------------------------------------------------------------------------------------------------------------------------------------------------------------------------------------------------------------------------------------------------------------------------------------------------------------------------------------------------------------------------------------------------------------------------------------------------------------------------------------------------------------------------------------------------------------------------------------------------------------------------------------------------------------------------------------------------------------------------------------------------------------------------------------------------------------------------------------------------------------------------------------------------------------------------------------------------------------------------------------------------------------------------------------------------------------------------------------------------------------------------------------------------------------------------------------------------------------------------------------------------------------------------------------------------------------------------------------------------------------------------------------------------------------------------------------------------------------------------------------------------------|----------------------------------------------------------------------------------------------------------------------------------------------------------------------------------------------------------------------------------------|------------------------------------------------------------------|--|--|
| [ ] 1. FLUSH WALL [ ] 2. ROOF [ ] 3. FREE-STANDING [ ] 4. PROJECTING [ ] 5. OFF-PREMISE                                                                                                                                                                                                                                                                                                                                                                                                                                                                                                                                                                                                                                                                                                                                                                                                                                                                                                                                                                                                                                                                                                                                                                                                                                                                                                                                                                                                                                                                                                                                                                                                                                                                                                                                                                                                                                                                                                                                                                                                                                        | 2 Square Feet per Linear Foot of Bu<br>2 Square Feet per Linear Foot of Bu<br>2 Traffic Lanes - 0.75 Square Feet x<br>4 or more Traffic Lanes - 1.5 Square<br>0.5 Square Feet per each Linear Foot<br>See #3 Spacing Requirements; Not | uilding Facade<br>a Street Frontage<br>e Feet x Street Frontage  |  |  |
| [ ] Externally Illuminated                                                                                                                                                                                                                                                                                                                                                                                                                                                                                                                                                                                                                                                                                                                                                                                                                                                                                                                                                                                                                                                                                                                                                                                                                                                                                                                                                                                                                                                                                                                                                                                                                                                                                                                                                                                                                                                                                                                                                                                                                                                                                                     | [ ] Internally Illuminated                                                                                                                                                                                                             | Non-Illuminated                                                  |  |  |
| (1-5) Area of Proposed Sign: SO<br>(1,2,4) Building Façade: MA<br>(1-4) Street Frontage: 229 6 L<br>(2-5) Height to Top of Sign: 15<br>(5) Distance from all Existing Off-I                                                                                                                                                                                                                                                                                                                                                                                                                                                                                                                                                                                                                                                                                                                                                                                                                                                                                                                                                                                                                                                                                                                                                                                                                                                                                                                                                                                                                                                                                                                                                                                                                                                                                                                                                                                                                                                                                                                                                    | Linear Feet Building Façade Dir<br>inear Feet Name of Street: <u>I</u>                                                                                                                                                                 | 10 Frontage Rd                                                   |  |  |
| EXISTING SIGNAGE/TYPE & SQUAR                                                                                                                                                                                                                                                                                                                                                                                                                                                                                                                                                                                                                                                                                                                                                                                                                                                                                                                                                                                                                                                                                                                                                                                                                                                                                                                                                                                                                                                                                                                                                                                                                                                                                                                                                                                                                                                                                                                                                                                                                                                                                                  | E FOOTAGE:                                                                                                                                                                                                                             | FOR OFFICE USE ONLY                                              |  |  |
| William Willia | Sq. Ft.                                                                                                                                                                                                                                | Signage Allowed on Parcel for ROW:                               |  |  |
|                                                                                                                                                                                                                                                                                                                                                                                                                                                                                                                                                                                                                                                                                                                                                                                                                                                                                                                                                                                                                                                                                                                                                                                                                                                                                                                                                                                                                                                                                                                                                                                                                                                                                                                                                                                                                                                                                                                                                                                                                                                                                                                                | Sq. Ft.                                                                                                                                                                                                                                | Building N/A Sq. Ft.                                             |  |  |
|                                                                                                                                                                                                                                                                                                                                                                                                                                                                                                                                                                                                                                                                                                                                                                                                                                                                                                                                                                                                                                                                                                                                                                                                                                                                                                                                                                                                                                                                                                                                                                                                                                                                                                                                                                                                                                                                                                                                                                                                                                                                                                                                | Sq. Ft.                                                                                                                                                                                                                                | Building <u>N/A</u> Sq. Ft.  Free-Standing <u>343.50</u> Sq. Ft. |  |  |
| Total E                                                                                                                                                                                                                                                                                                                                                                                                                                                                                                                                                                                                                                                                                                                                                                                                                                                                                                                                                                                                                                                                                                                                                                                                                                                                                                                                                                                                                                                                                                                                                                                                                                                                                                                                                                                                                                                                                                                                                                                                                                                                                                                        | Existing: NA Sq. Ft.                                                                                                                                                                                                                   | Total Allowed: 300 Sq. Ft.                                       |  |  |
| NOTE: No sign may exceed 300 square feet. A separate sign clearance is required for each sign. Attach a sketch, to scale, of proposed and existing signage including types, dimensions and lettering. Attach a plot plan, to scale, showing: abutting streets, alleys, easements, driveways, encroachments, property lines, distances from existing buildings to proposed signs and required setbacks. A SEPARATE PERMIT FROM THE BUILDING DEPARTMENT IS ALSO REQUIRED.                                                                                                                                                                                                                                                                                                                                                                                                                                                                                                                                                                                                                                                                                                                                                                                                                                                                                                                                                                                                                                                                                                                                                                                                                                                                                                                                                                                                                                                                                                                                                                                                                                                        |                                                                                                                                                                                                                                        |                                                                  |  |  |
| I hereby attest that the information on this                                                                                                                                                                                                                                                                                                                                                                                                                                                                                                                                                                                                                                                                                                                                                                                                                                                                                                                                                                                                                                                                                                                                                                                                                                                                                                                                                                                                                                                                                                                                                                                                                                                                                                                                                                                                                                                                                                                                                                                                                                                                                   | form and the attached sketches are true                                                                                                                                                                                                | e and accurate.                                                  |  |  |
|                                                                                                                                                                                                                                                                                                                                                                                                                                                                                                                                                                                                                                                                                                                                                                                                                                                                                                                                                                                                                                                                                                                                                                                                                                                                                                                                                                                                                                                                                                                                                                                                                                                                                                                                                                                                                                                                                                                                                                                                                                                                                                                                |                                                                                                                                                                                                                                        | leen Henderson 3-17-08                                           |  |  |
| Applicant's Signature                                                                                                                                                                                                                                                                                                                                                                                                                                                                                                                                                                                                                                                                                                                                                                                                                                                                                                                                                                                                                                                                                                                                                                                                                                                                                                                                                                                                                                                                                                                                                                                                                                                                                                                                                                                                                                                                                                                                                                                                                                                                                                          |                                                                                                                                                                                                                                        | ty Development Approval Date                                     |  |  |
| (White: Community Development) (                                                                                                                                                                                                                                                                                                                                                                                                                                                                                                                                                                                                                                                                                                                                                                                                                                                                                                                                                                                                                                                                                                                                                                                                                                                                                                                                                                                                                                                                                                                                                                                                                                                                                                                                                                                                                                                                                                                                                                                                                                                                                               | Canary: Applicant) (Pink: Buil                                                                                                                                                                                                         | ding Dept) (Goldenrod: Code Enforcement)                         |  |  |

| TAX SCHEDULE 2701-322-26-001                                                                                                                                                                                                                                                                                                                                                                                                                                                                                                                                                                                                                                                                                                                                                                                                                                                                                                                                                                                                                                                                                                                                                                                                                                                                                                                                                                                                                                                                                                                                                                                                                                                                                                                                                                                                                                                                                                                                                                                                                                                                                                 | CONTRA                                                | CTOR Western Neo.                                                    | n Sign Co            |  |
|------------------------------------------------------------------------------------------------------------------------------------------------------------------------------------------------------------------------------------------------------------------------------------------------------------------------------------------------------------------------------------------------------------------------------------------------------------------------------------------------------------------------------------------------------------------------------------------------------------------------------------------------------------------------------------------------------------------------------------------------------------------------------------------------------------------------------------------------------------------------------------------------------------------------------------------------------------------------------------------------------------------------------------------------------------------------------------------------------------------------------------------------------------------------------------------------------------------------------------------------------------------------------------------------------------------------------------------------------------------------------------------------------------------------------------------------------------------------------------------------------------------------------------------------------------------------------------------------------------------------------------------------------------------------------------------------------------------------------------------------------------------------------------------------------------------------------------------------------------------------------------------------------------------------------------------------------------------------------------------------------------------------------------------------------------------------------------------------------------------------------|-------------------------------------------------------|----------------------------------------------------------------------|----------------------|--|
| BUSINESS NAME Cameron                                                                                                                                                                                                                                                                                                                                                                                                                                                                                                                                                                                                                                                                                                                                                                                                                                                                                                                                                                                                                                                                                                                                                                                                                                                                                                                                                                                                                                                                                                                                                                                                                                                                                                                                                                                                                                                                                                                                                                                                                                                                                                        |                                                       | NO. 2080581                                                          |                      |  |
| STREET ADDRESS 2320 I-70 Frommye Rd                                                                                                                                                                                                                                                                                                                                                                                                                                                                                                                                                                                                                                                                                                                                                                                                                                                                                                                                                                                                                                                                                                                                                                                                                                                                                                                                                                                                                                                                                                                                                                                                                                                                                                                                                                                                                                                                                                                                                                                                                                                                                          | ADDRES                                                | s3183 Hall Ave                                                       |                      |  |
| DRODERTY OWNER THANKS E FALL COM                                                                                                                                                                                                                                                                                                                                                                                                                                                                                                                                                                                                                                                                                                                                                                                                                                                                                                                                                                                                                                                                                                                                                                                                                                                                                                                                                                                                                                                                                                                                                                                                                                                                                                                                                                                                                                                                                                                                                                                                                                                                                             | TEI EPH                                               | ONE NO 970-523-40                                                    | 45                   |  |
| OWNER ADDRESS OBX 55333 (Tranc) TCT, CC                                                                                                                                                                                                                                                                                                                                                                                                                                                                                                                                                                                                                                                                                                                                                                                                                                                                                                                                                                                                                                                                                                                                                                                                                                                                                                                                                                                                                                                                                                                                                                                                                                                                                                                                                                                                                                                                                                                                                                                                                                                                                      | CONTAC                                                | TPERSON Din / Je                                                     | nemy                 |  |
| 1. FLUSH WALL   2 Square Feet per Linear Foot   3 Square Fee | ot of Building I<br>ear Foot of Bu<br>e Feet x Street | Facade<br>Ilding Facade<br>Frontage                                  |                      |  |
| [ ] Existing Externally or Internally Illuminated – No Change                                                                                                                                                                                                                                                                                                                                                                                                                                                                                                                                                                                                                                                                                                                                                                                                                                                                                                                                                                                                                                                                                                                                                                                                                                                                                                                                                                                                                                                                                                                                                                                                                                                                                                                                                                                                                                                                                                                                                                                                                                                                | in Electrical                                         | Service [X] Non-Illumi                                               | nated                |  |
| (1-4) Area of Proposed Sign: 72 Square Feet (1-3) Building Façade: 600 Linear Feet (4) Street Frontage: 700 Linear Feet (2-4) Height to Top of Sign: 1/A Feet                                                                                                                                                                                                                                                                                                                                                                                                                                                                                                                                                                                                                                                                                                                                                                                                                                                                                                                                                                                                                                                                                                                                                                                                                                                                                                                                                                                                                                                                                                                                                                                                                                                                                                                                                                                                                                                                                                                                                                | Building<br>Name of<br>Clearance                      | Facade Direction: North South Street: Fron Franke to Grade: V/A      | East West  Let  Feet |  |
| EXISTING SIGNAGE/TYPE:                                                                                                                                                                                                                                                                                                                                                                                                                                                                                                                                                                                                                                                                                                                                                                                                                                                                                                                                                                                                                                                                                                                                                                                                                                                                                                                                                                                                                                                                                                                                                                                                                                                                                                                                                                                                                                                                                                                                                                                                                                                                                                       |                                                       | FOR OFFICE USE                                                       | CONLY                |  |
|                                                                                                                                                                                                                                                                                                                                                                                                                                                                                                                                                                                                                                                                                                                                                                                                                                                                                                                                                                                                                                                                                                                                                                                                                                                                                                                                                                                                                                                                                                                                                                                                                                                                                                                                                                                                                                                                                                                                                                                                                                                                                                                              | _ Sq. Ft.                                             | Signage Allowed on Parcel:                                           | ·                    |  |
|                                                                                                                                                                                                                                                                                                                                                                                                                                                                                                                                                                                                                                                                                                                                                                                                                                                                                                                                                                                                                                                                                                                                                                                                                                                                                                                                                                                                                                                                                                                                                                                                                                                                                                                                                                                                                                                                                                                                                                                                                                                                                                                              | _ Sq. Ft.                                             | Building                                                             | 200 Sq. Ft.          |  |
|                                                                                                                                                                                                                                                                                                                                                                                                                                                                                                                                                                                                                                                                                                                                                                                                                                                                                                                                                                                                                                                                                                                                                                                                                                                                                                                                                                                                                                                                                                                                                                                                                                                                                                                                                                                                                                                                                                                                                                                                                                                                                                                              | _ Sq. Ft.                                             | Free-Standing                                                        | <u>√/4</u> Sq. Ft.   |  |
| Total Existing:                                                                                                                                                                                                                                                                                                                                                                                                                                                                                                                                                                                                                                                                                                                                                                                                                                                                                                                                                                                                                                                                                                                                                                                                                                                                                                                                                                                                                                                                                                                                                                                                                                                                                                                                                                                                                                                                                                                                                                                                                                                                                                              | _ Sq. Ft.                                             | Total Allowed:                                                       | 200 Sq. Ft.          |  |
| COMMENTS: Need to contact CDOT about permits                                                                                                                                                                                                                                                                                                                                                                                                                                                                                                                                                                                                                                                                                                                                                                                                                                                                                                                                                                                                                                                                                                                                                                                                                                                                                                                                                                                                                                                                                                                                                                                                                                                                                                                                                                                                                                                                                                                                                                                                                                                                                 |                                                       |                                                                      |                      |  |
| NOTE: No sign may exceed 300 square feet. A separate sign perm existing signage including types, dimensions and lettering. Attac driveways, encroachments, property lines, distances from existing be manufactured such that no guy wires, braces or supports shall be vi                                                                                                                                                                                                                                                                                                                                                                                                                                                                                                                                                                                                                                                                                                                                                                                                                                                                                                                                                                                                                                                                                                                                                                                                                                                                                                                                                                                                                                                                                                                                                                                                                                                                                                                                                                                                                                                    | h a plot plan,<br>puildings to pro<br>sible.          | o scale, showing: abutting streets posed signs and required setbacks | , alleys, easements, |  |
| I hereby attest that the information on this form and the attached sk                                                                                                                                                                                                                                                                                                                                                                                                                                                                                                                                                                                                                                                                                                                                                                                                                                                                                                                                                                                                                                                                                                                                                                                                                                                                                                                                                                                                                                                                                                                                                                                                                                                                                                                                                                                                                                                                                                                                                                                                                                                        | etches are true                                       | and accurate.                                                        |                      |  |
| 03/13/08                                                                                                                                                                                                                                                                                                                                                                                                                                                                                                                                                                                                                                                                                                                                                                                                                                                                                                                                                                                                                                                                                                                                                                                                                                                                                                                                                                                                                                                                                                                                                                                                                                                                                                                                                                                                                                                                                                                                                                                                                                                                                                                     | Dayl                                                  | y Development Approval                                               | 3-17-08              |  |
| Applicant's Signature Date                                                                                                                                                                                                                                                                                                                                                                                                                                                                                                                                                                                                                                                                                                                                                                                                                                                                                                                                                                                                                                                                                                                                                                                                                                                                                                                                                                                                                                                                                                                                                                                                                                                                                                                                                                                                                                                                                                                                                                                                                                                                                                   | Communi                                               | y Development Approval                                               | Date                 |  |
|                                                                                                                                                                                                                                                                                                                                                                                                                                                                                                                                                                                                                                                                                                                                                                                                                                                                                                                                                                                                                                                                                                                                                                                                                                                                                                                                                                                                                                                                                                                                                                                                                                                                                                                                                                                                                                                                                                                                                                                                                                                                                                                              |                                                       |                                                                      |                      |  |