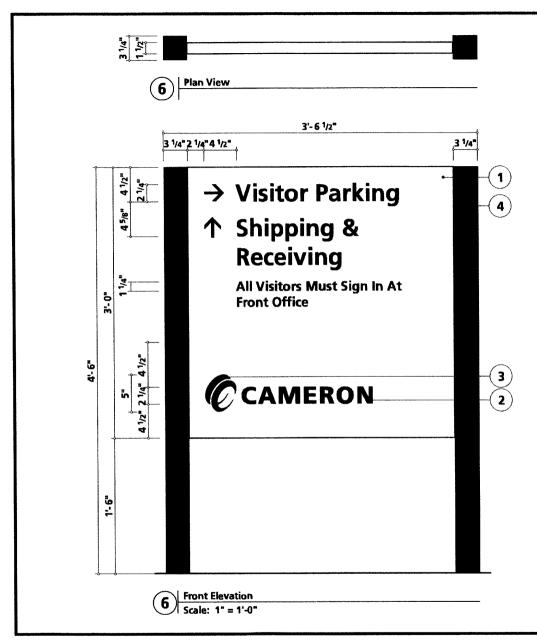

| TAX SCHEDULE 2701-322-26-001 CONTRACTOR Wegreen News Sign Co BUSINESS NAME Cameron LICENSE NO. 2080581  STREET ADDRESS 2320 I-70 Franke MADDRESS 3/83 Hall Ave PROPERTY OWNER Thomas E Folkestad TELEPHONE NO. 970-523-4045  OWNER ADDRESS FO Box 55333 Grand Jorgo SCONTACT PERSON John / Tereny                                                                                                                                                                                                                                                                                                                                                                                                                                                                                                                                                                                                                                                                                                                                                                                                                                                                                                                                                                                                                                                                                                                                                                                                                                                                                                                                                                                                                                                                                                                                                                                                                                                                                                                                                                                                                              |                                                                                                                                                                                                                                        |                                                                  |  |  |
|--------------------------------------------------------------------------------------------------------------------------------------------------------------------------------------------------------------------------------------------------------------------------------------------------------------------------------------------------------------------------------------------------------------------------------------------------------------------------------------------------------------------------------------------------------------------------------------------------------------------------------------------------------------------------------------------------------------------------------------------------------------------------------------------------------------------------------------------------------------------------------------------------------------------------------------------------------------------------------------------------------------------------------------------------------------------------------------------------------------------------------------------------------------------------------------------------------------------------------------------------------------------------------------------------------------------------------------------------------------------------------------------------------------------------------------------------------------------------------------------------------------------------------------------------------------------------------------------------------------------------------------------------------------------------------------------------------------------------------------------------------------------------------------------------------------------------------------------------------------------------------------------------------------------------------------------------------------------------------------------------------------------------------------------------------------------------------------------------------------------------------|----------------------------------------------------------------------------------------------------------------------------------------------------------------------------------------------------------------------------------------|------------------------------------------------------------------|--|--|
| [ ] 1. FLUSH WALL [ ] 2. ROOF [ ] 3. FREE-STANDING [ ] 4. PROJECTING [ ] 5. OFF-PREMISE                                                                                                                                                                                                                                                                                                                                                                                                                                                                                                                                                                                                                                                                                                                                                                                                                                                                                                                                                                                                                                                                                                                                                                                                                                                                                                                                                                                                                                                                                                                                                                                                                                                                                                                                                                                                                                                                                                                                                                                                                                        | 2 Square Feet per Linear Foot of Bu<br>2 Square Feet per Linear Foot of Bu<br>2 Traffic Lanes - 0.75 Square Feet x<br>4 or more Traffic Lanes - 1.5 Square<br>0.5 Square Feet per each Linear Foot<br>See #3 Spacing Requirements; Not | uilding Facade<br>a Street Frontage<br>e Feet x Street Frontage  |  |  |
| [ ] Externally Illuminated                                                                                                                                                                                                                                                                                                                                                                                                                                                                                                                                                                                                                                                                                                                                                                                                                                                                                                                                                                                                                                                                                                                                                                                                                                                                                                                                                                                                                                                                                                                                                                                                                                                                                                                                                                                                                                                                                                                                                                                                                                                                                                     | [ ] Internally Illuminated                                                                                                                                                                                                             | Non-Illuminated                                                  |  |  |
| (1-5) Area of Proposed Sign: SO<br>(1,2,4) Building Façade: MA<br>(1-4) Street Frontage: 229 6 L<br>(2-5) Height to Top of Sign: 15<br>(5) Distance from all Existing Off-I                                                                                                                                                                                                                                                                                                                                                                                                                                                                                                                                                                                                                                                                                                                                                                                                                                                                                                                                                                                                                                                                                                                                                                                                                                                                                                                                                                                                                                                                                                                                                                                                                                                                                                                                                                                                                                                                                                                                                    | Linear Feet Building Façade Dir<br>inear Feet Name of Street: <u>I</u>                                                                                                                                                                 | 10 Frontage Rd                                                   |  |  |
| EXISTING SIGNAGE/TYPE & SQUAR                                                                                                                                                                                                                                                                                                                                                                                                                                                                                                                                                                                                                                                                                                                                                                                                                                                                                                                                                                                                                                                                                                                                                                                                                                                                                                                                                                                                                                                                                                                                                                                                                                                                                                                                                                                                                                                                                                                                                                                                                                                                                                  | E FOOTAGE:                                                                                                                                                                                                                             | FOR OFFICE USE ONLY                                              |  |  |
| William Willia | Sq. Ft.                                                                                                                                                                                                                                | Signage Allowed on Parcel for ROW:                               |  |  |
|                                                                                                                                                                                                                                                                                                                                                                                                                                                                                                                                                                                                                                                                                                                                                                                                                                                                                                                                                                                                                                                                                                                                                                                                                                                                                                                                                                                                                                                                                                                                                                                                                                                                                                                                                                                                                                                                                                                                                                                                                                                                                                                                | Sq. Ft.                                                                                                                                                                                                                                | Building N/A Sq. Ft.                                             |  |  |
|                                                                                                                                                                                                                                                                                                                                                                                                                                                                                                                                                                                                                                                                                                                                                                                                                                                                                                                                                                                                                                                                                                                                                                                                                                                                                                                                                                                                                                                                                                                                                                                                                                                                                                                                                                                                                                                                                                                                                                                                                                                                                                                                | Sq. Ft.                                                                                                                                                                                                                                | Building <u>N/A</u> Sq. Ft.  Free-Standing <u>343.50</u> Sq. Ft. |  |  |
| Total E                                                                                                                                                                                                                                                                                                                                                                                                                                                                                                                                                                                                                                                                                                                                                                                                                                                                                                                                                                                                                                                                                                                                                                                                                                                                                                                                                                                                                                                                                                                                                                                                                                                                                                                                                                                                                                                                                                                                                                                                                                                                                                                        | Existing: NA Sq. Ft.                                                                                                                                                                                                                   | Total Allowed: 300 Sq. Ft.                                       |  |  |
| NOTE: No sign may exceed 300 square feet. A separate sign clearance is required for each sign. Attach a sketch, to scale, of proposed and existing signage including types, dimensions and lettering. Attach a plot plan, to scale, showing: abutting streets, alleys, easements, driveways, encroachments, property lines, distances from existing buildings to proposed signs and required setbacks. A SEPARATE PERMIT FROM THE BUILDING DEPARTMENT IS ALSO REQUIRED.                                                                                                                                                                                                                                                                                                                                                                                                                                                                                                                                                                                                                                                                                                                                                                                                                                                                                                                                                                                                                                                                                                                                                                                                                                                                                                                                                                                                                                                                                                                                                                                                                                                        |                                                                                                                                                                                                                                        |                                                                  |  |  |
| I hereby attest that the information on this                                                                                                                                                                                                                                                                                                                                                                                                                                                                                                                                                                                                                                                                                                                                                                                                                                                                                                                                                                                                                                                                                                                                                                                                                                                                                                                                                                                                                                                                                                                                                                                                                                                                                                                                                                                                                                                                                                                                                                                                                                                                                   | form and the attached sketches are true                                                                                                                                                                                                | e and accurate.                                                  |  |  |
|                                                                                                                                                                                                                                                                                                                                                                                                                                                                                                                                                                                                                                                                                                                                                                                                                                                                                                                                                                                                                                                                                                                                                                                                                                                                                                                                                                                                                                                                                                                                                                                                                                                                                                                                                                                                                                                                                                                                                                                                                                                                                                                                |                                                                                                                                                                                                                                        | leen Henderson 3-17-08                                           |  |  |
| Applicant's Signature                                                                                                                                                                                                                                                                                                                                                                                                                                                                                                                                                                                                                                                                                                                                                                                                                                                                                                                                                                                                                                                                                                                                                                                                                                                                                                                                                                                                                                                                                                                                                                                                                                                                                                                                                                                                                                                                                                                                                                                                                                                                                                          |                                                                                                                                                                                                                                        | ty Development Approval Date                                     |  |  |
| (White: Community Development) (                                                                                                                                                                                                                                                                                                                                                                                                                                                                                                                                                                                                                                                                                                                                                                                                                                                                                                                                                                                                                                                                                                                                                                                                                                                                                                                                                                                                                                                                                                                                                                                                                                                                                                                                                                                                                                                                                                                                                                                                                                                                                               | Canary: Applicant) (Pink: Buil                                                                                                                                                                                                         | ding Dept) (Goldenrod: Code Enforcement)                         |  |  |