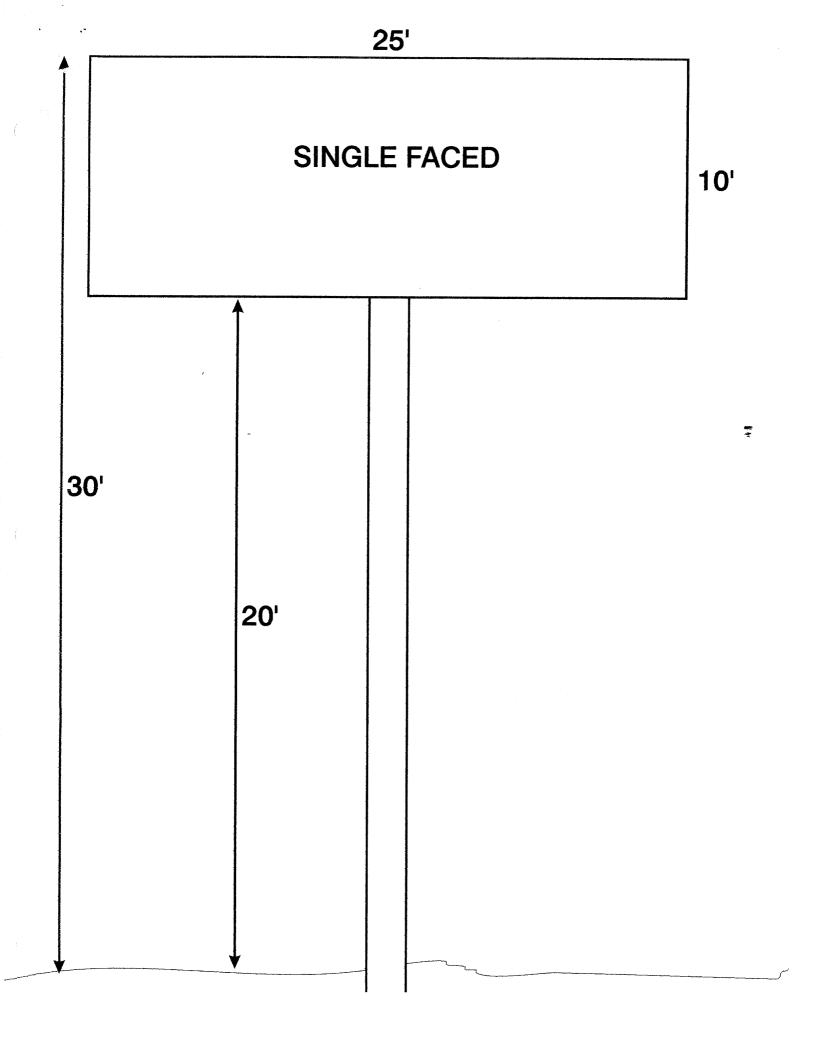

|                                                                                                                                                                                                                                                                                                                                                                                                                                                                                         |                   | 1                                                                                 |  |  |  |
|-----------------------------------------------------------------------------------------------------------------------------------------------------------------------------------------------------------------------------------------------------------------------------------------------------------------------------------------------------------------------------------------------------------------------------------------------------------------------------------------|-------------------|-----------------------------------------------------------------------------------|--|--|--|
| Community Development Department<br>250 North 5th Street<br>Grand Junction CO 81501<br>(970) 244-1430                                                                                                                                                                                                                                                                                                                                                                                   |                   | Clearance No.<br>Date Submitted $-7-2-04-3-19-08$<br>Fee \$ $25.00$<br>Zone $C-2$ |  |  |  |
| TAX SCHEDULE       2945-054-00-025       CONTRACTOR       Duds Signs         BUSINESS NAME       Circle C Outdoor Advartising       LICENSE NO.       20410750       2080/60         STREET ADDRESS       2394       US Hug 6t 50       ADDRESS <u>2223 H-RE</u> /0 40 PitKing         PROPERTY OWNER       Mesa       MACK SAMES & Services       TELEPHONE NO. <u>243-1383</u> 245-7200         OWNER ADDRESS       ON       ON       CONTACT PERSON       SELON       CONTACT PERSON |                   |                                                                                   |  |  |  |
| [] 1. FLUSH WALL       2 Square Feet per Linear Foot of Building Facade         [] 2. ROOF       2 Square Feet per Linear Foot of Building Facade         [] 3. FREE-STANDING       2 Traffic Lanes - 0.75 Square Feet x Street Frontage         [] 4. PROJECTING       0.5 Square Feet per each Linear Foot of Building Facade         [] 5. OFF-PREMISE       See #3 Spacing Requirements; Not > 300 Square Feet or < 15 Square Feet                                                  |                   |                                                                                   |  |  |  |
| [LExternally Illuminated [] Inter                                                                                                                                                                                                                                                                                                                                                                                                                                                       | nally Illuminated | [ ] Non-Illuminated                                                               |  |  |  |
| (1 - 5)       Area of Proposed Sign: 250       Square Feet         (1,2,4)       Building Façade: NA       Linear Feet         (1 - 4)       Street Frontage: 200       Linear Feet         2 - 5)       Height to Top of Sign: 30       Feet         (5)       Distance from all Existing Off-Premise Signs within 600 Feet: Feet                                                                                                                                                      |                   |                                                                                   |  |  |  |
|                                                                                                                                                                                                                                                                                                                                                                                                                                                                                         |                   |                                                                                   |  |  |  |
| EXISTING SIGNAGE/TYPE:                                                                                                                                                                                                                                                                                                                                                                                                                                                                  | Sq. Ft.           | • FOR OFFICE USE ONLY •<br>Signage Allowed on Parcel: $Hwy \ w \in 50$            |  |  |  |
|                                                                                                                                                                                                                                                                                                                                                                                                                                                                                         | Sq. Ft.           | Building $N/H$ Sq. Ft.                                                            |  |  |  |
|                                                                                                                                                                                                                                                                                                                                                                                                                                                                                         | Sq. Ft.           | Free-Standing <u>300</u> Sq. Ft.                                                  |  |  |  |
| Total Existing: Sq. Ft.                                                                                                                                                                                                                                                                                                                                                                                                                                                                 |                   | Total Allowed: <u>300</u> Sq. Ft.                                                 |  |  |  |
| COMMENTS: <u>Mis is a Single faced off-premise Sign</u><br><u>NO V-Shufed Signs Hilewed</u> <u>Also needs to be CPS</u><br>NOTE: No sign may exceed 300 square feet. A separate sign clearance is required for each sign. Attach a sketch, to scale, of<br>proposed and existing signage including types, dimensions and lettering. Attach a plot plan, to scale, showing: abutting streets, alleys,                                                                                    |                   |                                                                                   |  |  |  |
| easements, driveways, encroachments, property lines, distances from existing buildings to proposed signs and required setbacks. A                                                                                                                                                                                                                                                                                                                                                       |                   |                                                                                   |  |  |  |