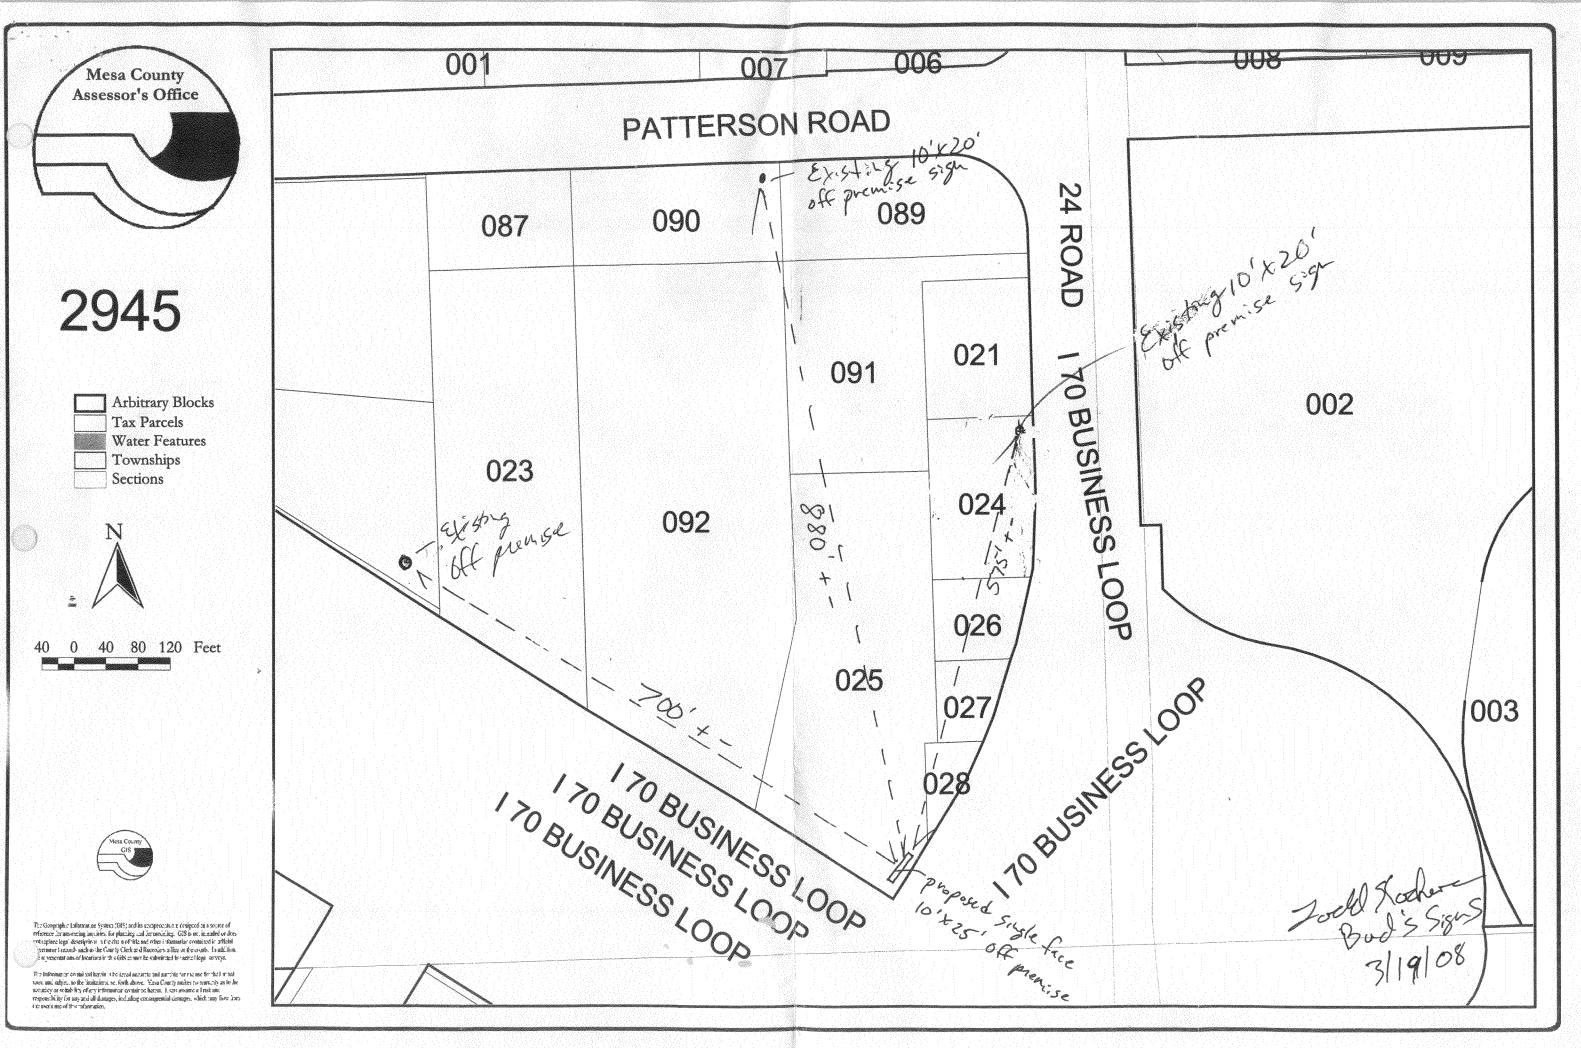

|                                                                                                                                                                                                                                                                                                                                                                                                                                                                                         |                   | 1                                                                                 |  |  |  |
|-----------------------------------------------------------------------------------------------------------------------------------------------------------------------------------------------------------------------------------------------------------------------------------------------------------------------------------------------------------------------------------------------------------------------------------------------------------------------------------------|-------------------|-----------------------------------------------------------------------------------|--|--|--|
| Community Development Department<br>250 North 5th Street<br>Grand Junction CO 81501<br>(970) 244-1430                                                                                                                                                                                                                                                                                                                                                                                   |                   | Clearance No.<br>Date Submitted $-7-2-04-3-19-08$<br>Fee \$ $25.00$<br>Zone $C-2$ |  |  |  |
| TAX SCHEDULE       2945-054-00-025       CONTRACTOR       Duds Signs         BUSINESS NAME       Circle C Outdoor Advartising       LICENSE NO.       20410750       2080/60         STREET ADDRESS       2394       US Hug 6t 50       ADDRESS <u>2223 H-RE</u> /0 40 PitKing         PROPERTY OWNER       Mesa       MACK SAMES & Services       TELEPHONE NO. <u>243-1383</u> 245-7200         OWNER ADDRESS       ON       ON       CONTACT PERSON       SELON       CONTACT PERSON |                   |                                                                                   |  |  |  |
| [] 1. FLUSH WALL       2 Square Feet per Linear Foot of Building Facade         [] 2. ROOF       2 Square Feet per Linear Foot of Building Facade         [] 3. FREE-STANDING       2 Traffic Lanes - 0.75 Square Feet x Street Frontage         [] 4. PROJECTING       0.5 Square Feet per each Linear Foot of Building Facade         [] 5. OFF-PREMISE       See #3 Spacing Requirements; Not > 300 Square Feet or < 15 Square Feet                                                  |                   |                                                                                   |  |  |  |
| [LExternally Illuminated [] Inter                                                                                                                                                                                                                                                                                                                                                                                                                                                       | nally Illuminated | [ ] Non-Illuminated                                                               |  |  |  |
| (1 - 5)       Area of Proposed Sign: 250       Square Feet         (1,2,4)       Building Façade: NA       Linear Feet         (1 - 4)       Street Frontage: 200       Linear Feet         2 - 5)       Height to Top of Sign: 30       Feet         (5)       Distance from all Existing Off-Premise Signs within 600 Feet: Feet                                                                                                                                                      |                   |                                                                                   |  |  |  |
|                                                                                                                                                                                                                                                                                                                                                                                                                                                                                         |                   |                                                                                   |  |  |  |
| EXISTING SIGNAGE/TYPE:                                                                                                                                                                                                                                                                                                                                                                                                                                                                  | Sq. Ft.           | • FOR OFFICE USE ONLY •<br>Signage Allowed on Parcel: $Hwy \ w \in 50$            |  |  |  |
|                                                                                                                                                                                                                                                                                                                                                                                                                                                                                         | Sq. Ft.           | Building $N/H$ Sq. Ft.                                                            |  |  |  |
|                                                                                                                                                                                                                                                                                                                                                                                                                                                                                         | Sq. Ft.           | Free-Standing <u>300</u> Sq. Ft.                                                  |  |  |  |
| Total Existing: Sq. Ft.                                                                                                                                                                                                                                                                                                                                                                                                                                                                 |                   | Total Allowed: <u>300</u> Sq. Ft.                                                 |  |  |  |
| COMMENTS: <u>Mis is a Single faced off-premise Sign</u><br><u>NO V-Shufed Signs Hilewed</u> <u>Also needs to be CPS</u><br>NOTE: No sign may exceed 300 square feet. A separate sign clearance is required for each sign. Attach a sketch, to scale, of<br>proposed and existing signage including types, dimensions and lettering. Attach a plot plan, to scale, showing: abutting streets, alleys,                                                                                    |                   |                                                                                   |  |  |  |
| easements, driveways, encroachments, property lines, distances from existing buildings to proposed signs and required setbacks. A                                                                                                                                                                                                                                                                                                                                                       |                   |                                                                                   |  |  |  |