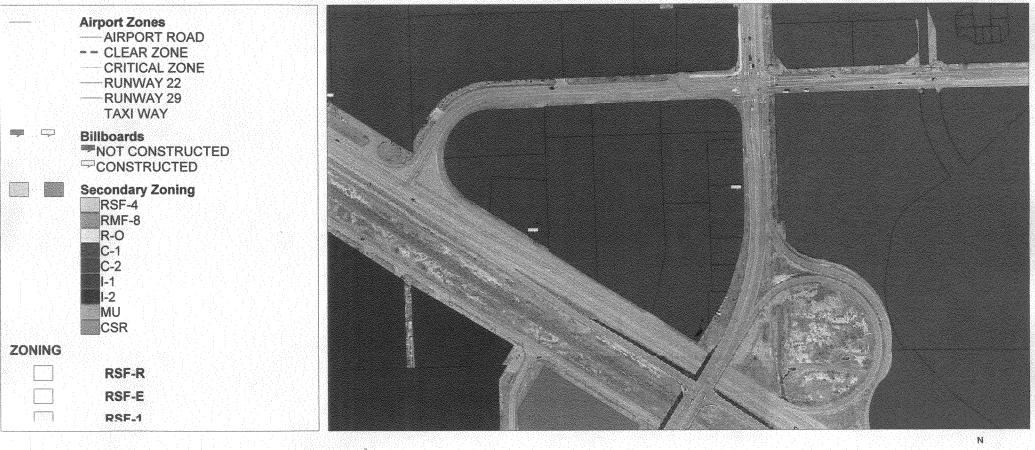

## City of Grand Junction GIS Zoning Map

Thursday, July 01, 2004 4:24 PM

| COLORADO DEPARTMENT OF TRANSI                                                                                                                                                                                                                                                                                                                                                                                                                                                                                           |                       |                                                          | Issue date MARCH 10, 2008                                        |  |
|-------------------------------------------------------------------------------------------------------------------------------------------------------------------------------------------------------------------------------------------------------------------------------------------------------------------------------------------------------------------------------------------------------------------------------------------------------------------------------------------------------------------------|-----------------------|----------------------------------------------------------|------------------------------------------------------------------|--|
|                                                                                                                                                                                                                                                                                                                                                                                                                                                                                                                         |                       |                                                          | Expiration date JUNE 30, 2008                                    |  |
|                                                                                                                                                                                                                                                                                                                                                                                                                                                                                                                         |                       | PORTATION                                                | Permit no. 11282                                                 |  |
| KOA                                                                                                                                                                                                                                                                                                                                                                                                                                                                                                                     | ADSIDE                |                                                          | and an of a filter of the A                                      |  |
|                                                                                                                                                                                                                                                                                                                                                                                                                                                                                                                         |                       |                                                          |                                                                  |  |
|                                                                                                                                                                                                                                                                                                                                                                                                                                                                                                                         | /ERTISI               | NG                                                       |                                                                  |  |
|                                                                                                                                                                                                                                                                                                                                                                                                                                                                                                                         |                       |                                                          |                                                                  |  |
| DED                                                                                                                                                                                                                                                                                                                                                                                                                                                                                                                     |                       |                                                          |                                                                  |  |
| PER                                                                                                                                                                                                                                                                                                                                                                                                                                                                                                                     | RMIT                  |                                                          |                                                                  |  |
|                                                                                                                                                                                                                                                                                                                                                                                                                                                                                                                         |                       |                                                          |                                                                  |  |
|                                                                                                                                                                                                                                                                                                                                                                                                                                                                                                                         |                       |                                                          |                                                                  |  |
| This is to certify that:                                                                                                                                                                                                                                                                                                                                                                                                                                                                                                |                       |                                                          |                                                                  |  |
| Permittee name<br>CIRCLE C. OUTDOOR ADVERTISING                                                                                                                                                                                                                                                                                                                                                                                                                                                                         |                       |                                                          |                                                                  |  |
| Permittee address<br>2394 US HIGHWAY 6950/711 RAPTOR DR, FRVITA CO SI521                                                                                                                                                                                                                                                                                                                                                                                                                                                |                       |                                                          |                                                                  |  |
| is authorized to erect and maintain an advertising structure at:                                                                                                                                                                                                                                                                                                                                                                                                                                                        |                       |                                                          |                                                                  |  |
| Highway number<br>I - 70 B                                                                                                                                                                                                                                                                                                                                                                                                                                                                                              | at milepoint<br>2.420 | <ul> <li>Nonconforming</li> <li>Grandfathered</li> </ul> | <ul><li>Conforming</li><li>Necessary goods or services</li></ul> |  |
| Description of structure                                                                                                                                                                                                                                                                                                                                                                                                                                                                                                | •                     |                                                          |                                                                  |  |
| Height:<br>) ()                                                                                                                                                                                                                                                                                                                                                                                                                                                                                                         | Feet                  | Faces:                                                   | l                                                                |  |
| Length: 25                                                                                                                                                                                                                                                                                                                                                                                                                                                                                                              | Feet                  | Structure type: ME1                                      | TH_                                                              |  |
| Square feet:<br>250                                                                                                                                                                                                                                                                                                                                                                                                                                                                                                     |                       | Lighted                                                  |                                                                  |  |
| Sign I.D. #                                                                                                                                                                                                                                                                                                                                                                                                                                                                                                             |                       |                                                          | yes 🗋 no                                                         |  |
| 03-0                                                                                                                                                                                                                                                                                                                                                                                                                                                                                                                    | 2- 2070 - 0201 - 2.1  | 120 - N                                                  |                                                                  |  |
| CDOT issues this permit pursuant to statutes 43-1-401 through 43-1-419 and 2 CCR 601-3. The permit is subject to all terms, conditions, standards and requirements contained in such statute and rules, the permit application, and this permit. The validity of this permit and the authority of the permittee to erect, place, and continue to maintain a sign at the above location is expressly conditioned upon the permittee's continued compliance with all such terms, conditions, standards, and requirements. |                       |                                                          |                                                                  |  |
| Authorized signature                                                                                                                                                                                                                                                                                                                                                                                                                                                                                                    | + Shirth              | Title<br>Operations                                      | \$ OUTDOOR Advertising                                           |  |
| Drigional (white)-permittee                                                                                                                                                                                                                                                                                                                                                                                                                                                                                             |                       |                                                          | CDOT Form #294<br>8/01                                           |  |