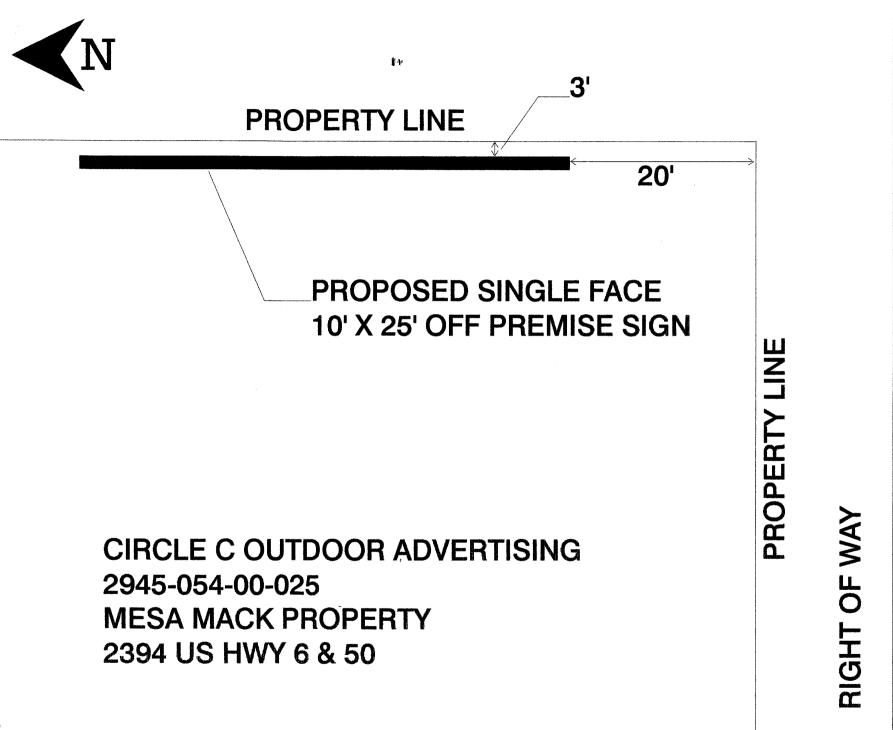

|                                                                                                                                                                                                                                                                                                                                                                                                                                                                                         |                   | 1                                                                                 |  |  |  |
|-----------------------------------------------------------------------------------------------------------------------------------------------------------------------------------------------------------------------------------------------------------------------------------------------------------------------------------------------------------------------------------------------------------------------------------------------------------------------------------------|-------------------|-----------------------------------------------------------------------------------|--|--|--|
| Community Development Department<br>250 North 5th Street<br>Grand Junction CO 81501<br>(970) 244-1430                                                                                                                                                                                                                                                                                                                                                                                   |                   | Clearance No.<br>Date Submitted $-7-2-04-3-19-08$<br>Fee \$ $25.00$<br>Zone $C-2$ |  |  |  |
| TAX SCHEDULE       2945-054-00-025       CONTRACTOR       Duds Signs         BUSINESS NAME       Circle C Outdoor Advartising       LICENSE NO.       20410750       2080/60         STREET ADDRESS       2394       US Hug 6t 50       ADDRESS <u>2223 H-RE</u> /0 40 PitKing         PROPERTY OWNER       Mesa       MACK SAMES & Services       TELEPHONE NO. <u>243-1383</u> 245-7200         OWNER ADDRESS       ON       ON       CONTACT PERSON       SELON       CONTACT PERSON |                   |                                                                                   |  |  |  |
| [] 1. FLUSH WALL       2 Square Feet per Linear Foot of Building Facade         [] 2. ROOF       2 Square Feet per Linear Foot of Building Facade         [] 3. FREE-STANDING       2 Traffic Lanes - 0.75 Square Feet x Street Frontage         [] 4. PROJECTING       0.5 Square Feet per each Linear Foot of Building Facade         [] 5. OFF-PREMISE       See #3 Spacing Requirements; Not > 300 Square Feet or < 15 Square Feet                                                  |                   |                                                                                   |  |  |  |
| [LExternally Illuminated [] Inter                                                                                                                                                                                                                                                                                                                                                                                                                                                       | nally Illuminated | [ ] Non-Illuminated                                                               |  |  |  |
| (1 - 5)       Area of Proposed Sign: 250       Square Feet         (1,2,4)       Building Façade: NA       Linear Feet         (1 - 4)       Street Frontage: 200       Linear Feet         2 - 5)       Height to Top of Sign: 30       Feet         (5)       Distance from all Existing Off-Premise Signs within 600 Feet: Feet                                                                                                                                                      |                   |                                                                                   |  |  |  |
|                                                                                                                                                                                                                                                                                                                                                                                                                                                                                         |                   |                                                                                   |  |  |  |
| EXISTING SIGNAGE/TYPE:                                                                                                                                                                                                                                                                                                                                                                                                                                                                  | Sq. Ft.           | • FOR OFFICE USE ONLY •<br>Signage Allowed on Parcel: $Hwy \ w \in 50$            |  |  |  |
|                                                                                                                                                                                                                                                                                                                                                                                                                                                                                         | Sq. Ft.           | Building $N/H$ Sq. Ft.                                                            |  |  |  |
|                                                                                                                                                                                                                                                                                                                                                                                                                                                                                         | Sq. Ft.           | Free-Standing <u>300</u> Sq. Ft.                                                  |  |  |  |
| Total Existing: Sq. Ft.                                                                                                                                                                                                                                                                                                                                                                                                                                                                 |                   | Total Allowed: <u>300</u> Sq. Ft.                                                 |  |  |  |
| COMMENTS: <u>Mis is a Single faced off-premise Sign</u><br><u>NO V-Shufed Signs Hilewed</u> <u>Also needs to be CPS</u><br>NOTE: No sign may exceed 300 square feet. A separate sign clearance is required for each sign. Attach a sketch, to scale, of<br>proposed and existing signage including types, dimensions and lettering. Attach a plot plan, to scale, showing: abutting streets, alleys,                                                                                    |                   |                                                                                   |  |  |  |
| easements, driveways, encroachments, property lines, distances from existing buildings to proposed signs and required setbacks. A                                                                                                                                                                                                                                                                                                                                                       |                   |                                                                                   |  |  |  |