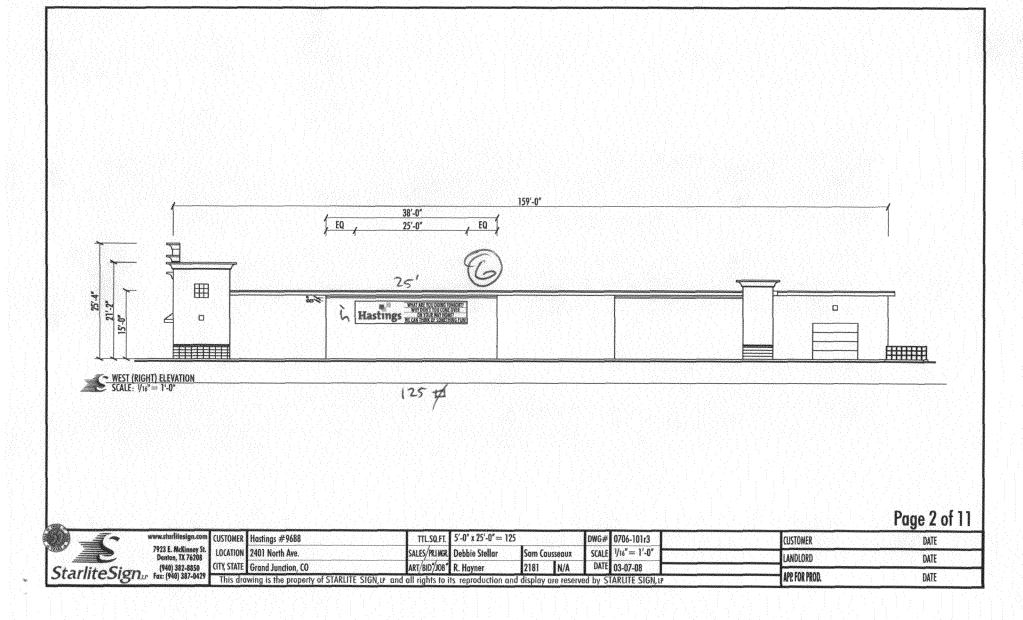

(Yellow: Applicant)

| Grand Junction<br>COLORADO                                                                                                                                                                                                                                                                                                                                                                                                                                                                                                        | <b>Sign Per</b><br>Community Developmen<br>250 North 5 <sup>th</sup> Street<br>Grand Junction CO 815<br>Phone: (970) 244-1430 F. | nt Department<br>501 | <b>B</b><br>31              | Permit No<br>Date Submitted $3 - 19 - 0.8$<br>Fee $5.00$<br>Zone $C - 1$                                                      |
|-----------------------------------------------------------------------------------------------------------------------------------------------------------------------------------------------------------------------------------------------------------------------------------------------------------------------------------------------------------------------------------------------------------------------------------------------------------------------------------------------------------------------------------|----------------------------------------------------------------------------------------------------------------------------------|----------------------|-----------------------------|-------------------------------------------------------------------------------------------------------------------------------|
| BUSINESS NAME<br>STREET ADDRESS<br>PROPERTY OWNER                                                                                                                                                                                                                                                                                                                                                                                                                                                                                 | 145-137-01-0<br>astings<br>2401 North<br>Stephen Gerde<br>140 S. Grax                                                            |                      | LICENSI<br>ADDRES<br>TELEPH | ACTOR <u>Platinum Sign</u><br>ENO. <u>2080868</u><br>SS <u>2916 I 70 B</u><br>IONENO. <u>248-9677</u><br>CTPERSON <u>Mile</u> |
| [ ]       1. FLUSH WALL       2 Square Feet per Linear Foot of Building Façade         Face change only on items 2, 3 & 4       2 Square Feet per Linear Foot of Building Facade         [ ]       2. ROOF       2 Square Feet per Linear Foot of Building Facade         [ ]       3. PROJECTING       0.5 Square Feet per each Linear Foot of Building Facade         [ ]       4. FREE-STANDING       2 Traffic Lanes - 0.75 Square Feet x Street Frontage         4 or more Traffic Lanes - 1.5 Square Feet x Street Frontage |                                                                                                                                  |                      |                             |                                                                                                                               |
| [4] Existing Externally or Internally Illuminated – No Change in Electrical Service [] Non-Illuminated                                                                                                                                                                                                                                                                                                                                                                                                                            |                                                                                                                                  |                      |                             |                                                                                                                               |
| (1-4)       Area of Proposed Sign: 25.8       Square Feet         (1-3)       Building Façade: 153.8       Linear Feet       Building Facade Direction: North South East West         (4)       Street Frontage: 375       Linear Feet       Name of Street: North A e         (2-4)       Height to Top of Sign: Feet       Feet       Clearance to Grade: Feet                                                                                                                                                                  |                                                                                                                                  |                      |                             |                                                                                                                               |
| EXISTING SIGNAGE/                                                                                                                                                                                                                                                                                                                                                                                                                                                                                                                 | ГҮРЕ:                                                                                                                            | 0                    | Sq. Ft.                     | FOR OFFICE USE ONLY<br>Signage Allowed on Parcel:                                                                             |
|                                                                                                                                                                                                                                                                                                                                                                                                                                                                                                                                   |                                                                                                                                  |                      | Sq. Ft.<br>Sa. Ft.          | Building <u>308</u> Sq. Ft.<br>Free-Standing <u>1312</u> Sq. Ft.                                                              |
|                                                                                                                                                                                                                                                                                                                                                                                                                                                                                                                                   | Total Existing:                                                                                                                  | 1                    | Sq. Ft.                     | Total Allowed: $13/2$ Sq. Ft.                                                                                                 |
| COMMENTS: Per approved sign package                                                                                                                                                                                                                                                                                                                                                                                                                                                                                               |                                                                                                                                  |                      |                             |                                                                                                                               |