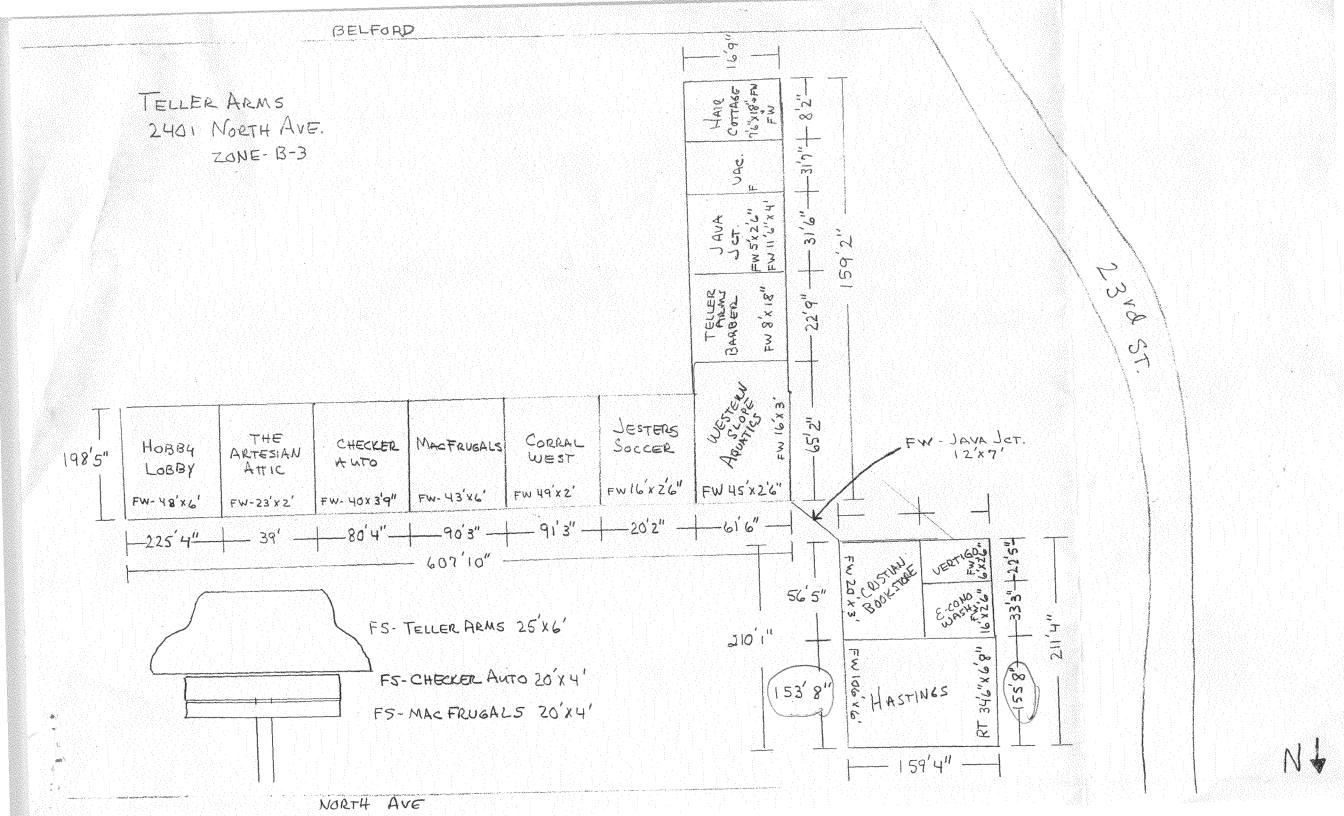

| TAX SCHEDULE $2945 - 131 - 01 - 026 4/1$ CONTRACTOR $14.5.1.5.1.5.1.5.5.1.5.5.1.5.5.5.5.5.5.5$                                                                                                                                                                                                                                                                                                                                                                                                                                                                                                                                                                                                                                                                                                                                 | Grand Junction<br>COLORADO<br>COLORADO<br>COLORADO<br>COLORADO<br>COLORADO<br>COLORADO<br>COLORADO<br>COLORADO<br>COLORADO<br>COLORADO<br>COLORADO<br>COLORADO<br>COLORADO<br>COLORADO<br>COLORADO<br>COLORADO<br>COLORADO<br>COLORADO<br>COLORADO<br>COLORADO<br>COLORADO<br>COLORADO<br>COLORADO<br>COLORADO<br>COLORADO<br>COLORADO<br>COLORADO<br>COLORADO<br>COLORADO<br>COLORADO<br>COLORADO<br>COLORADO<br>COLORADO<br>COLORADO<br>COLORADO<br>COLORADO<br>COLORADO<br>COLORADO<br>COLORADO<br>COLORADO<br>COLORADO<br>COLORADO<br>COLORADO<br>COLORADO<br>COLORADO<br>COLORADO<br>COLORADO<br>COLORADO<br>COLORADO<br>COLORADO<br>COLORADO<br>COLORADO<br>COLORADO<br>COLORADO<br>COLORADO<br>COLORADO<br>COMUNITY Development Departme<br>Community Development Departme<br>Community Development Departme<br>Community Development Departme<br>Community Development Departme<br>Community Development Departme<br>COLORADO<br>COLORADO<br>COLORADO<br>COLORADO<br>COLORADO<br>COLORADO<br>COLORADO<br>COLORADO<br>COLORADO<br>COLORADO<br>COLORADO<br>COLORADO<br>COLORADO<br>COLORADO<br>COLORADO<br>COLORADO<br>COLORADO<br>COLORADO<br>COLORADO<br>COLORADO<br>COLORADO<br>COLORADO<br>COLORADO<br>COLORADO<br>COLORADO<br>COLORADO<br>COLORADO<br>COLORADO<br>COLORADO<br>COLORADO<br>COLORADO<br>COLORADO<br>COLORADO<br>COLORADO<br>COLORADO<br>COLORADO<br>COLORADO<br>COLORADO<br>COLORADO<br>COLORADO<br>COLORADO<br>COLORADO<br>COLORADO<br>COLORADO<br>COLORADO<br>COLORADO<br>COLORADO<br>COLORADO<br>COLORADO<br>COLORADO<br>COLORADO<br>COLORADO<br>COLORADO<br>COLORADO<br>COLORADO<br>COLORADO<br>COLORADO<br>COLORADO<br>COLORADO<br>COLORADO<br>COLORADO<br>COLORADO<br>COLORADO<br>COLORADO<br>COLORADO<br>COLORADO<br>COLORADO<br>COLORADO<br>COLORADO<br>COLORADO<br>COLORADO<br>COLORADO<br>COLORADO<br>COLORADO<br>COLORADO<br>COLORADO<br>COLORADO<br>COLORADO<br>COLORADO<br>COLORADO<br>COLORADO<br>COLORADO<br>COLORADO<br>COLORADO<br>COLORADO<br>COLORADO<br>COLORADO<br>COLORADO<br>COLORADO<br>COLORADO<br>COLORADO<br>COLORADO<br>COLORADO<br>COLORADO<br>COLORADO<br>COLORADO<br>COLORADO<br>COLORADO<br>COLORADO<br>COLORADO<br>COLORADO<br>COLORADO<br>COLORADO<br>COLORADO<br>COLORADO<br>COLORADO<br>COLORADO<br>COLORADO<br>COLORADO<br>COLORADO<br>COLORADO<br>COLORADO<br>COLORADO<br>COLORADO<br>COLORADO<br>COLORADO<br>COLORADO<br>COLORADO<br>COLORADO<br>COLORADO<br>COLORADO<br>COLORADO<br>COLORADO<br>COLORADO<br>COLORADO<br>COLORADO<br>COLORADO<br>COLORADO | Fee \$ <u>25.00</u><br>Zone <u>C-1</u>                                                                                          |  |  |  |  |
|--------------------------------------------------------------------------------------------------------------------------------------------------------------------------------------------------------------------------------------------------------------------------------------------------------------------------------------------------------------------------------------------------------------------------------------------------------------------------------------------------------------------------------------------------------------------------------------------------------------------------------------------------------------------------------------------------------------------------------------------------------------------------------------------------------------------------------|---------------------------------------------------------------------------------------------------------------------------------------------------------------------------------------------------------------------------------------------------------------------------------------------------------------------------------------------------------------------------------------------------------------------------------------------------------------------------------------------------------------------------------------------------------------------------------------------------------------------------------------------------------------------------------------------------------------------------------------------------------------------------------------------------------------------------------------------------------------------------------------------------------------------------------------------------------------------------------------------------------------------------------------------------------------------------------------------------------------------------------------------------------------------------------------------------------------------------------------------------------------------------------------------------------------------------------------------------------------------------------------------------------------------------------------------------------------------------------------------------------------------------------------------------------------------------------------------------------------------------------------------------------------------------------------------------------------------------------------------------------------------------------------------------------------------------------------------------------------------------------------------------------------------------------------------------------------------------------------------------------------------------------------------------------------------------------------------------------------------------------------------------------------------------------------------------------------------------------------------------------------------------------------------------------------------------------------------------------------------------------------------------------------------------------------------------------------------------------------------------------------------------|---------------------------------------------------------------------------------------------------------------------------------|--|--|--|--|
| Face change only on items 2, 3 & 4       2 Square Feet per Linear Foot of Building Facade         []       2. ROOF       2 Square Feet per Linear Foot of Building Facade         []       3. PROJECTING       0.5 Square Feet per each Linear Foot of Building Facade         []       4. FREE-STANDING       2 Traffic Lanes - 0.75 Square Feet x Street Frontage         4 or more Traffic Lanes - 1.5 Square Feet x Street Frontage       4 or more Traffic Lanes - 1.5 Square Feet x Street Frontage         [/LExisting Externally or Internally Illuminated – No Change in Electrical Service       [] Non-Illuminated         (1-4)       Area of Proposed Sign:       175.6         Square Feet       Linear Feet       Building Facade Direction: North South East West         (4)       Street Frontage:       600 | BUSINESS NAME <u>Hastings</u><br>STREET ADDRESS <u>2401</u> North Ave<br>PROPERTY OWNER <u>Stephen Geralon</u>                                                                                                                                                                                                                                                                                                                                                                                                                                                                                                                                                                                                                                                                                                                                                                                                                                                                                                                                                                                                                                                                                                                                                                                                                                                                                                                                                                                                                                                                                                                                                                                                                                                                                                                                                                                                                                                                                                                                                                                                                                                                                                                                                                                                                                                                                                                                                                                                            | LICENSE NO. 2080868<br>ADDRESS 2916 I -7: A<br>TELEPHONE NO. 248-9677                                                           |  |  |  |  |
| (1-4)       Area of Proposed Sign:                                                                                                                                                                                                                                                                                                                                                                                                                                                                                                                                                                                                                                                                                                                                                                                             | Face change only on items 2, 3 & 4         []       2. ROOF       2 Square Feet per Linear Foot of Building Facade         []       3. PROJECTING       0.5 Square Feet per each Linear Foot of Building Facade         []       4. FREE-STANDING       2 Traffic Lanes - 0.75 Square Feet x Street Frontage                                                                                                                                                                                                                                                                                                                                                                                                                                                                                                                                                                                                                                                                                                                                                                                                                                                                                                                                                                                                                                                                                                                                                                                                                                                                                                                                                                                                                                                                                                                                                                                                                                                                                                                                                                                                                                                                                                                                                                                                                                                                                                                                                                                                              |                                                                                                                                 |  |  |  |  |
|                                                                                                                                                                                                                                                                                                                                                                                                                                                                                                                                                                                                                                                                                                                                                                                                                                | <ul> <li>(1-4) Area of Proposed Sign: <u>175.6</u> Square Feet</li> <li>(1-3) Building Façade: <u>159.8</u> Linear Feet</li> <li>(4) Street Frontage: <u>600</u> Linear Feet</li> </ul>                                                                                                                                                                                                                                                                                                                                                                                                                                                                                                                                                                                                                                                                                                                                                                                                                                                                                                                                                                                                                                                                                                                                                                                                                                                                                                                                                                                                                                                                                                                                                                                                                                                                                                                                                                                                                                                                                                                                                                                                                                                                                                                                                                                                                                                                                                                                   | Building Facade Direction: North South East West<br>Name of Street:                                                             |  |  |  |  |
|                                                                                                                                                                                                                                                                                                                                                                                                                                                                                                                                                                                                                                                                                                                                                                                                                                |                                                                                                                                                                                                                                                                                                                                                                                                                                                                                                                                                                                                                                                                                                                                                                                                                                                                                                                                                                                                                                                                                                                                                                                                                                                                                                                                                                                                                                                                                                                                                                                                                                                                                                                                                                                                                                                                                                                                                                                                                                                                                                                                                                                                                                                                                                                                                                                                                                                                                                                           | Sq. Ft. Signage Allowed on Parcel: 2.3nd At.<br>Sq. Ft. Building <u>308.</u> Sq. Ft<br>Sq. Ft. Free-Standing <u>450.</u> Sq. Ft |  |  |  |  |

| Grand Junction                                                                                                                                                                                                                                                                                                                                                                                                                                                                                                                    | <b>Sign Perm</b><br>Community Development Dep<br>250 North 5 <sup>th</sup> Street<br>Grand Junction CO 81501<br>Phone: (970) 244-1430 FAX (S | partment<br>970) 256-4031   | Permit No<br>Date Submitted $3-19-08$<br>Fee $5.00$<br>Zone $C-1$                      |  |
|-----------------------------------------------------------------------------------------------------------------------------------------------------------------------------------------------------------------------------------------------------------------------------------------------------------------------------------------------------------------------------------------------------------------------------------------------------------------------------------------------------------------------------------|----------------------------------------------------------------------------------------------------------------------------------------------|-----------------------------|----------------------------------------------------------------------------------------|--|
| BUSINESS NAME                                                                                                                                                                                                                                                                                                                                                                                                                                                                                                                     | 945-131-01-02<br>Instings<br>192401 North<br>Stephen Gordon<br>405. Grape                                                                    | LICENS     ADDRE     TELEPH | ACTOR $P[a+iaum SignENO. 2080808SS 2916 E - 76BHONENO. 248 - 9677CTPERSON Miller$      |  |
| [ ]       1. FLUSH WALL       2 Square Feet per Linear Foot of Building Façade         Face change only on items 2, 3 & 4       2 Square Feet per Linear Foot of Building Facade         [ ]       2. ROOF       2 Square Feet per Linear Foot of Building Facade         [ ]       3. PROJECTING       0.5 Square Feet per each Linear Foot of Building Facade         [ ]       4. FREE-STANDING       2 Traffic Lanes - 0.75 Square Feet x Street Frontage         4 or more Traffic Lanes - 1.5 Square Feet x Street Frontage |                                                                                                                                              |                             |                                                                                        |  |
| [X] Existing Externally                                                                                                                                                                                                                                                                                                                                                                                                                                                                                                           | or Internally Illuminated – No                                                                                                               | Change in Electrical        | Service [] Non-Illuminated                                                             |  |
| <ul> <li>(1-4) Area of Proposed</li> <li>(1-3) Building Façade:</li> <li>(4) Street Frontage:</li> <li>(2-4) Height to Top of a</li> </ul>                                                                                                                                                                                                                                                                                                                                                                                        | 155.8 Linear Feet                                                                                                                            | Name of                     | Facade Direction: North South East West<br>Street: <u>Z3rcl 54</u><br>we to Grade:Feet |  |
| EXISTING SIGNAGE/                                                                                                                                                                                                                                                                                                                                                                                                                                                                                                                 | ГҮРЕ:                                                                                                                                        |                             | FOR OFFICE USE ONLY                                                                    |  |
| <u>A</u>                                                                                                                                                                                                                                                                                                                                                                                                                                                                                                                          | 17                                                                                                                                           | <u>5.6</u> Sq. Ft.          | Signage Allowed on Parcel: 23nd                                                        |  |
|                                                                                                                                                                                                                                                                                                                                                                                                                                                                                                                                   | <u></u>                                                                                                                                      | Sq. Ft.                     | Building <u>312</u> Sq. Ft.                                                            |  |
|                                                                                                                                                                                                                                                                                                                                                                                                                                                                                                                                   |                                                                                                                                              | Sq. Ft.                     | Free-Standing <u>450</u> Sq. Ft.                                                       |  |
|                                                                                                                                                                                                                                                                                                                                                                                                                                                                                                                                   | Total Existing:                                                                                                                              | Sq. Ft.                     | Total Allowed: <u>450</u> Sq. Ft.                                                      |  |
| COMMENTS: Per approved sign package                                                                                                                                                                                                                                                                                                                                                                                                                                                                                               |                                                                                                                                              |                             |                                                                                        |  |