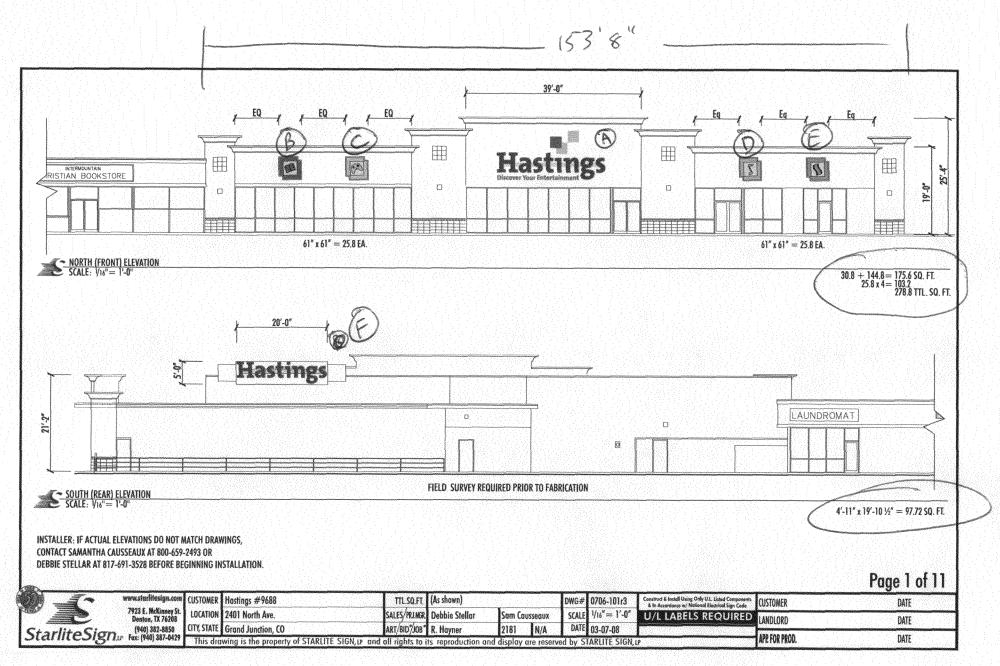

| TAX SCHEDULE $2945 - 131 - 01 - 026 4/1$ CONTRACTOR $14.5.1.5.1.5.1.5.5.1.5.5.1.5.5.5.5.5.5.5$                                                                                                                                                                                                                                                                                                                                                                                                                                                                                                                                                                                                                                                                                                                                 | Grand Junction<br>COLORADO<br>COLORADO<br>COLORADO<br>COLORADO<br>COLORADO<br>COLORADO<br>COLORADO<br>COLORADO<br>COLORADO<br>COLORADO<br>COLORADO<br>COLORADO<br>COLORADO<br>COLORADO<br>COLORADO<br>COLORADO<br>COLORADO<br>COLORADO<br>COLORADO<br>COLORADO<br>COLORADO<br>COLORADO<br>COLORADO<br>COLORADO<br>COLORADO<br>COLORADO<br>COLORADO<br>COLORADO<br>COLORADO<br>COLORADO<br>COLORADO<br>COLORADO<br>COLORADO<br>COLORADO<br>COLORADO<br>COLORADO<br>COLORADO<br>COLORADO<br>COLORADO<br>COLORADO<br>COLORADO<br>COLORADO<br>COLORADO<br>COLORADO<br>COLORADO<br>COLORADO<br>COLORADO<br>COLORADO<br>COLORADO<br>COLORADO<br>COLORADO<br>COLORADO<br>COLORADO<br>COLORADO<br>COLORADO<br>COLORADO<br>COMUNITY Development Departme<br>Community Development Departme<br>Community Development Departme<br>Community Development Departme<br>Community Development Departme<br>Community Development Departme<br>COLORADO<br>COLORADO<br>COLORADO<br>COLORADO<br>COLORADO<br>COLORADO<br>COLORADO<br>COLORADO<br>COLORADO<br>COLORADO<br>COLORADO<br>COLORADO<br>COLORADO<br>COLORADO<br>COLORADO<br>COLORADO<br>COLORADO<br>COLORADO<br>COLORADO<br>COLORADO<br>COLORADO<br>COLORADO<br>COLORADO<br>COLORADO<br>COLORADO<br>COLORADO<br>COLORADO<br>COLORADO<br>COLORADO<br>COLORADO<br>COLORADO<br>COLORADO<br>COLORADO<br>COLORADO<br>COLORADO<br>COLORADO<br>COLORADO<br>COLORADO<br>COLORADO<br>COLORADO<br>COLORADO<br>COLORADO<br>COLORADO<br>COLORADO<br>COLORADO<br>COLORADO<br>COLORADO<br>COLORADO<br>COLORADO<br>COLORADO<br>COLORADO<br>COLORADO<br>COLORADO<br>COLORADO<br>COLORADO<br>COLORADO<br>COLORADO<br>COLORADO<br>COLORADO<br>COLORADO<br>COLORADO<br>COLORADO<br>COLORADO<br>COLORADO<br>COLORADO<br>COLORADO<br>COLORADO<br>COLORADO<br>COLORADO<br>COLORADO<br>COLORADO<br>COLORADO<br>COLORADO<br>COLORADO<br>COLORADO<br>COLORADO<br>COLORADO<br>COLORADO<br>COLORADO<br>COLORADO<br>COLORADO<br>COLORADO<br>COLORADO<br>COLORADO<br>COLORADO<br>COLORADO<br>COLORADO<br>COLORADO<br>COLORADO<br>COLORADO<br>COLORADO<br>COLORADO<br>COLORADO<br>COLORADO<br>COLORADO<br>COLORADO<br>COLORADO<br>COLORADO<br>COLORADO<br>COLORADO<br>COLORADO<br>COLORADO<br>COLORADO<br>COLORADO<br>COLORADO<br>COLORADO<br>COLORADO<br>COLORADO<br>COLORADO<br>COLORADO<br>COLORADO<br>COLORADO<br>COLORADO<br>COLORADO<br>COLORADO<br>COLORADO<br>COLORADO<br>COLORADO<br>COLORADO<br>COLORADO<br>COLORADO<br>COLORADO<br>COLORADO<br>COLORADO<br>COLORADO<br>COLORADO<br>COLORADO<br>COLORADO | Fee \$ <u>25.00</u><br>Zone <u>C-1</u>                                                                                          |  |  |  |  |
|--------------------------------------------------------------------------------------------------------------------------------------------------------------------------------------------------------------------------------------------------------------------------------------------------------------------------------------------------------------------------------------------------------------------------------------------------------------------------------------------------------------------------------------------------------------------------------------------------------------------------------------------------------------------------------------------------------------------------------------------------------------------------------------------------------------------------------|---------------------------------------------------------------------------------------------------------------------------------------------------------------------------------------------------------------------------------------------------------------------------------------------------------------------------------------------------------------------------------------------------------------------------------------------------------------------------------------------------------------------------------------------------------------------------------------------------------------------------------------------------------------------------------------------------------------------------------------------------------------------------------------------------------------------------------------------------------------------------------------------------------------------------------------------------------------------------------------------------------------------------------------------------------------------------------------------------------------------------------------------------------------------------------------------------------------------------------------------------------------------------------------------------------------------------------------------------------------------------------------------------------------------------------------------------------------------------------------------------------------------------------------------------------------------------------------------------------------------------------------------------------------------------------------------------------------------------------------------------------------------------------------------------------------------------------------------------------------------------------------------------------------------------------------------------------------------------------------------------------------------------------------------------------------------------------------------------------------------------------------------------------------------------------------------------------------------------------------------------------------------------------------------------------------------------------------------------------------------------------------------------------------------------------------------------------------------------------------------------------------------------|---------------------------------------------------------------------------------------------------------------------------------|--|--|--|--|
| Face change only on items 2, 3 & 4       2 Square Feet per Linear Foot of Building Facade         []       2. ROOF       2 Square Feet per Linear Foot of Building Facade         []       3. PROJECTING       0.5 Square Feet per each Linear Foot of Building Facade         []       4. FREE-STANDING       2 Traffic Lanes - 0.75 Square Feet x Street Frontage         4 or more Traffic Lanes - 1.5 Square Feet x Street Frontage       4 or more Traffic Lanes - 1.5 Square Feet x Street Frontage         [/LExisting Externally or Internally Illuminated – No Change in Electrical Service       [] Non-Illuminated         (1-4)       Area of Proposed Sign:       175.6         Square Feet       Linear Feet       Building Facade Direction: North South East West         (4)       Street Frontage:       600 | BUSINESS NAME <u>Hastings</u><br>STREET ADDRESS <u>2401</u> North Ave<br>PROPERTY OWNER <u>Stephen Geralon</u>                                                                                                                                                                                                                                                                                                                                                                                                                                                                                                                                                                                                                                                                                                                                                                                                                                                                                                                                                                                                                                                                                                                                                                                                                                                                                                                                                                                                                                                                                                                                                                                                                                                                                                                                                                                                                                                                                                                                                                                                                                                                                                                                                                                                                                                                                                                                                                                                            | LICENSE NO. 2080868<br>ADDRESS 2916 I -7: A<br>TELEPHONE NO. 248-9677                                                           |  |  |  |  |
| (1-4)       Area of Proposed Sign:                                                                                                                                                                                                                                                                                                                                                                                                                                                                                                                                                                                                                                                                                                                                                                                             | Face change only on items 2, 3 & 4         []       2. ROOF       2 Square Feet per Linear Foot of Building Facade         []       3. PROJECTING       0.5 Square Feet per each Linear Foot of Building Facade         []       4. FREE-STANDING       2 Traffic Lanes - 0.75 Square Feet x Street Frontage                                                                                                                                                                                                                                                                                                                                                                                                                                                                                                                                                                                                                                                                                                                                                                                                                                                                                                                                                                                                                                                                                                                                                                                                                                                                                                                                                                                                                                                                                                                                                                                                                                                                                                                                                                                                                                                                                                                                                                                                                                                                                                                                                                                                              |                                                                                                                                 |  |  |  |  |
|                                                                                                                                                                                                                                                                                                                                                                                                                                                                                                                                                                                                                                                                                                                                                                                                                                | <ul> <li>(1-4) Area of Proposed Sign: <u>175.6</u> Square Feet</li> <li>(1-3) Building Façade: <u>159.8</u> Linear Feet</li> <li>(4) Street Frontage: <u>600</u> Linear Feet</li> </ul>                                                                                                                                                                                                                                                                                                                                                                                                                                                                                                                                                                                                                                                                                                                                                                                                                                                                                                                                                                                                                                                                                                                                                                                                                                                                                                                                                                                                                                                                                                                                                                                                                                                                                                                                                                                                                                                                                                                                                                                                                                                                                                                                                                                                                                                                                                                                   | Building Facade Direction: North South East West<br>Name of Street:                                                             |  |  |  |  |
|                                                                                                                                                                                                                                                                                                                                                                                                                                                                                                                                                                                                                                                                                                                                                                                                                                |                                                                                                                                                                                                                                                                                                                                                                                                                                                                                                                                                                                                                                                                                                                                                                                                                                                                                                                                                                                                                                                                                                                                                                                                                                                                                                                                                                                                                                                                                                                                                                                                                                                                                                                                                                                                                                                                                                                                                                                                                                                                                                                                                                                                                                                                                                                                                                                                                                                                                                                           | Sq. Ft. Signage Allowed on Parcel: 2.3nd At.<br>Sq. Ft. Building <u>308.</u> Sq. Ft<br>Sq. Ft. Free-Standing <u>450.</u> Sq. Ft |  |  |  |  |

| Grand Junction                                                                                                                                                                                                                                                                                                                                                                                                                                                                                                                    | <b>Sign Perm</b><br>Community Development Dep<br>250 North 5 <sup>th</sup> Street<br>Grand Junction CO 81501<br>Phone: (970) 244-1430 FAX (S | partment<br>970) 256-4031   | Permit No<br>Date Submitted $3-19-08$<br>Fee $5.00$<br>Zone $C-1$                      |  |
|-----------------------------------------------------------------------------------------------------------------------------------------------------------------------------------------------------------------------------------------------------------------------------------------------------------------------------------------------------------------------------------------------------------------------------------------------------------------------------------------------------------------------------------|----------------------------------------------------------------------------------------------------------------------------------------------|-----------------------------|----------------------------------------------------------------------------------------|--|
| BUSINESS NAME                                                                                                                                                                                                                                                                                                                                                                                                                                                                                                                     | 945-131-01-02<br>Instings<br>192401 North<br>Stephen Gordon<br>405. Grape                                                                    | LICENS     ADDRE     TELEPH | ACTOR $P[a+iaum SignENO. 2080808SS 2916 E - 76BHONENO. 248 - 9677CTPERSON Miller$      |  |
| [ ]       1. FLUSH WALL       2 Square Feet per Linear Foot of Building Façade         Face change only on items 2, 3 & 4       2 Square Feet per Linear Foot of Building Facade         [ ]       2. ROOF       2 Square Feet per Linear Foot of Building Facade         [ ]       3. PROJECTING       0.5 Square Feet per each Linear Foot of Building Facade         [ ]       4. FREE-STANDING       2 Traffic Lanes - 0.75 Square Feet x Street Frontage         4 or more Traffic Lanes - 1.5 Square Feet x Street Frontage |                                                                                                                                              |                             |                                                                                        |  |
| [X] Existing Externally                                                                                                                                                                                                                                                                                                                                                                                                                                                                                                           | or Internally Illuminated – No                                                                                                               | Change in Electrical        | Service [] Non-Illuminated                                                             |  |
| <ul> <li>(1-4) Area of Proposed</li> <li>(1-3) Building Façade:</li> <li>(4) Street Frontage:</li> <li>(2-4) Height to Top of a</li> </ul>                                                                                                                                                                                                                                                                                                                                                                                        | 155.8 Linear Feet                                                                                                                            | Name of                     | Facade Direction: North South East West<br>Street: <u>Z3rcl 54</u><br>we to Grade:Feet |  |
| EXISTING SIGNAGE/                                                                                                                                                                                                                                                                                                                                                                                                                                                                                                                 | ГҮРЕ:                                                                                                                                        |                             | FOR OFFICE USE ONLY                                                                    |  |
| <u>A</u>                                                                                                                                                                                                                                                                                                                                                                                                                                                                                                                          | 17                                                                                                                                           | <u>5.6</u> Sq. Ft.          | Signage Allowed on Parcel: 23nd                                                        |  |
|                                                                                                                                                                                                                                                                                                                                                                                                                                                                                                                                   | <u></u>                                                                                                                                      | Sq. Ft.                     | Building <u>312</u> Sq. Ft.                                                            |  |
|                                                                                                                                                                                                                                                                                                                                                                                                                                                                                                                                   |                                                                                                                                              | Sq. Ft.                     | Free-Standing <u>450</u> Sq. Ft.                                                       |  |
|                                                                                                                                                                                                                                                                                                                                                                                                                                                                                                                                   | Total Existing:                                                                                                                              | Sq. Ft.                     | Total Allowed: <u>450</u> Sq. Ft.                                                      |  |
| COMMENTS: Per approved sign package                                                                                                                                                                                                                                                                                                                                                                                                                                                                                               |                                                                                                                                              |                             |                                                                                        |  |