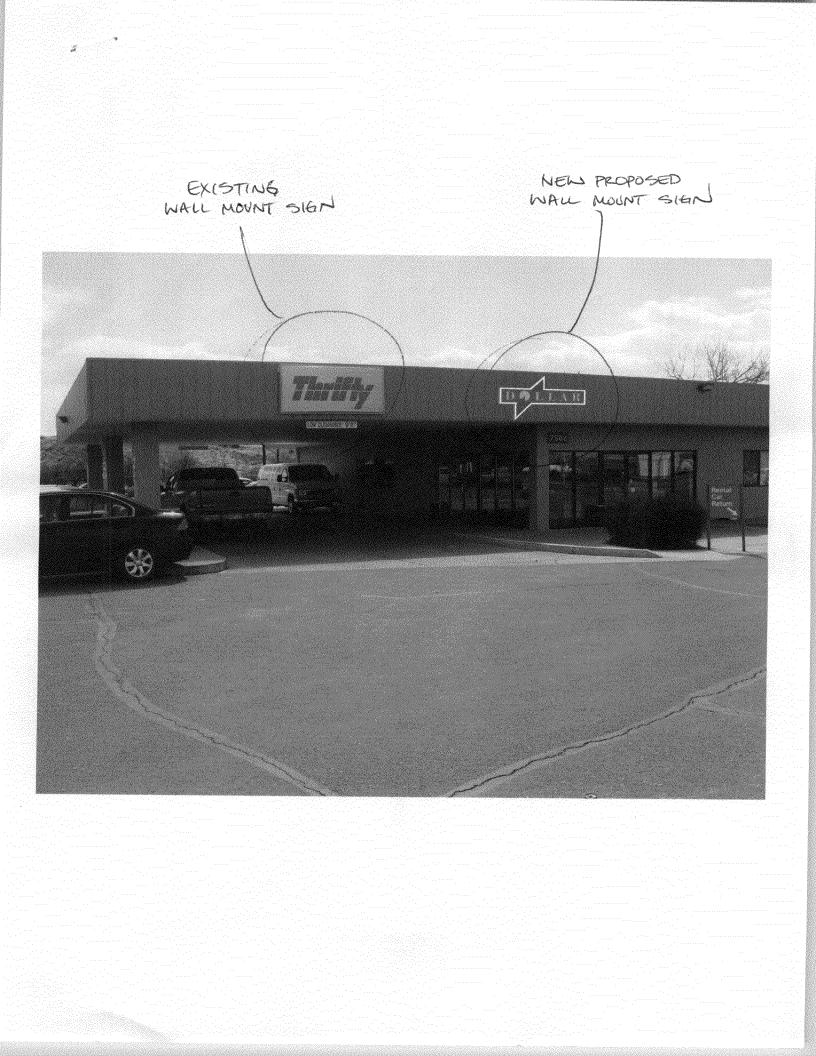

## SCALE 1: 1,239

PROPOSED LOCATION OF NEW FLUSH WALL SIGN EXISTING FLUSH WALL SIGN

Tuesday, March 25, 2008 3:58 PM

| NOR NO                                                                                                                                    |                                                                                                                                                |                                                                                          | Permit No.                                                                                                                                                                                                                                                                                                                                                                                                                                                                                                                                                                                                                                                                                                                                                                                                                                                                                                                                                                                                                                                                                                                                                                                                                                                                                                                                                                                                                                                                                                                                                                                                                                                                                                                                                                                                                                                                                                                                                                                                                                                                                                                             |
|-------------------------------------------------------------------------------------------------------------------------------------------|------------------------------------------------------------------------------------------------------------------------------------------------|------------------------------------------------------------------------------------------|----------------------------------------------------------------------------------------------------------------------------------------------------------------------------------------------------------------------------------------------------------------------------------------------------------------------------------------------------------------------------------------------------------------------------------------------------------------------------------------------------------------------------------------------------------------------------------------------------------------------------------------------------------------------------------------------------------------------------------------------------------------------------------------------------------------------------------------------------------------------------------------------------------------------------------------------------------------------------------------------------------------------------------------------------------------------------------------------------------------------------------------------------------------------------------------------------------------------------------------------------------------------------------------------------------------------------------------------------------------------------------------------------------------------------------------------------------------------------------------------------------------------------------------------------------------------------------------------------------------------------------------------------------------------------------------------------------------------------------------------------------------------------------------------------------------------------------------------------------------------------------------------------------------------------------------------------------------------------------------------------------------------------------------------------------------------------------------------------------------------------------------|
|                                                                                                                                           | Community Development                                                                                                                          | t Department                                                                             | Date Submitted <u>\$ 11-05</u>                                                                                                                                                                                                                                                                                                                                                                                                                                                                                                                                                                                                                                                                                                                                                                                                                                                                                                                                                                                                                                                                                                                                                                                                                                                                                                                                                                                                                                                                                                                                                                                                                                                                                                                                                                                                                                                                                                                                                                                                                                                                                                         |
|                                                                                                                                           | 250 North 5th Street                                                                                                                           |                                                                                          | FEE \$ <u>26.00</u><br>Tax Schedule <u>2701 - 3104 - 00 - 0216</u>                                                                                                                                                                                                                                                                                                                                                                                                                                                                                                                                                                                                                                                                                                                                                                                                                                                                                                                                                                                                                                                                                                                                                                                                                                                                                                                                                                                                                                                                                                                                                                                                                                                                                                                                                                                                                                                                                                                                                                                                                                                                     |
|                                                                                                                                           | Grand Junction, CO 815<br>(970) 244-1430                                                                                                       | ) <i>01</i>                                                                              | Tax Schedule $\underline{-3707 - 3004 - 00 - 0300}$<br>Zone $\underline{-1}$                                                                                                                                                                                                                                                                                                                                                                                                                                                                                                                                                                                                                                                                                                                                                                                                                                                                                                                                                                                                                                                                                                                                                                                                                                                                                                                                                                                                                                                                                                                                                                                                                                                                                                                                                                                                                                                                                                                                                                                                                                                           |
|                                                                                                                                           | (770) 244-1450                                                                                                                                 |                                                                                          | Zone <u>C 7</u>                                                                                                                                                                                                                                                                                                                                                                                                                                                                                                                                                                                                                                                                                                                                                                                                                                                                                                                                                                                                                                                                                                                                                                                                                                                                                                                                                                                                                                                                                                                                                                                                                                                                                                                                                                                                                                                                                                                                                                                                                                                                                                                        |
| BUSINESS NAME                                                                                                                             | THRIFTY CAR R<br>750 14 HORRE                                                                                                                  | <u>2EUTA</u> LCONT                                                                       | NACTOR ANGEL SIGN CO.<br>NSENO. 2050060                                                                                                                                                                                                                                                                                                                                                                                                                                                                                                                                                                                                                                                                                                                                                                                                                                                                                                                                                                                                                                                                                                                                                                                                                                                                                                                                                                                                                                                                                                                                                                                                                                                                                                                                                                                                                                                                                                                                                                                                                                                                                                |
| PROPERTY OWNE                                                                                                                             | R WESTERN HOFE                                                                                                                                 | ELS ADDI                                                                                 | RESS 540 N. WESTGATE DR.                                                                                                                                                                                                                                                                                                                                                                                                                                                                                                                                                                                                                                                                                                                                                                                                                                                                                                                                                                                                                                                                                                                                                                                                                                                                                                                                                                                                                                                                                                                                                                                                                                                                                                                                                                                                                                                                                                                                                                                                                                                                                                               |
| OWNER ADDRESS                                                                                                                             | 750 14 HOPROYL                                                                                                                                 | DA. TELE                                                                                 | PHONE NO. 244 8934                                                                                                                                                                                                                                                                                                                                                                                                                                                                                                                                                                                                                                                                                                                                                                                                                                                                                                                                                                                                                                                                                                                                                                                                                                                                                                                                                                                                                                                                                                                                                                                                                                                                                                                                                                                                                                                                                                                                                                                                                                                                                                                     |
| []1. FL                                                                                                                                   | USH WALL 2 Square Fee                                                                                                                          | per Linear Foot o                                                                        | f Building Facade                                                                                                                                                                                                                                                                                                                                                                                                                                                                                                                                                                                                                                                                                                                                                                                                                                                                                                                                                                                                                                                                                                                                                                                                                                                                                                                                                                                                                                                                                                                                                                                                                                                                                                                                                                                                                                                                                                                                                                                                                                                                                                                      |
| <u>Face Change Only (</u>                                                                                                                 | 2 <u>,3 &amp; 4)</u> :                                                                                                                         |                                                                                          |                                                                                                                                                                                                                                                                                                                                                                                                                                                                                                                                                                                                                                                                                                                                                                                                                                                                                                                                                                                                                                                                                                                                                                                                                                                                                                                                                                                                                                                                                                                                                                                                                                                                                                                                                                                                                                                                                                                                                                                                                                                                                                                                        |
| []2. RO                                                                                                                                   | 날 때 집에 다 지 않는 것 같은 것 같은 것 같아요. 것 같아요.                                                                                                          | et per Linear Foot o                                                                     | 그는 것이 물건 방문 문화가 있는 것이 같은 것이 있는 것이 있는 것이 있는 것이 있는 것이 없는 것이 없는 것이 없는 것이 없는 것이 없다.                                                                                                                                                                                                                                                                                                                                                                                                                                                                                                                                                                                                                                                                                                                                                                                                                                                                                                                                                                                                                                                                                                                                                                                                                                                                                                                                                                                                                                                                                                                                                                                                                                                                                                                                                                                                                                                                                                                                                                                                                                                        |
| ₩3. FR                                                                                                                                    |                                                                                                                                                | 그는 동네는 것은 것은 것을 가지 않는 것이다.                                                               | eet x Street Frontage                                                                                                                                                                                                                                                                                                                                                                                                                                                                                                                                                                                                                                                                                                                                                                                                                                                                                                                                                                                                                                                                                                                                                                                                                                                                                                                                                                                                                                                                                                                                                                                                                                                                                                                                                                                                                                                                                                                                                                                                                                                                                                                  |
| []4. PR                                                                                                                                   |                                                                                                                                                |                                                                                          | uare Feet x Street Frontage<br>Foot of Building Facade                                                                                                                                                                                                                                                                                                                                                                                                                                                                                                                                                                                                                                                                                                                                                                                                                                                                                                                                                                                                                                                                                                                                                                                                                                                                                                                                                                                                                                                                                                                                                                                                                                                                                                                                                                                                                                                                                                                                                                                                                                                                                 |
|                                                                                                                                           |                                                                                                                                                | out put outer conten                                                                     | r oot of Dunding Facade                                                                                                                                                                                                                                                                                                                                                                                                                                                                                                                                                                                                                                                                                                                                                                                                                                                                                                                                                                                                                                                                                                                                                                                                                                                                                                                                                                                                                                                                                                                                                                                                                                                                                                                                                                                                                                                                                                                                                                                                                                                                                                                |
| 1 - 4) Area of Pr                                                                                                                         | oposed Sign <u>98</u> Square Fe                                                                                                                |                                                                                          | al Service [ ] Non-Illuminated                                                                                                                                                                                                                                                                                                                                                                                                                                                                                                                                                                                                                                                                                                                                                                                                                                                                                                                                                                                                                                                                                                                                                                                                                                                                                                                                                                                                                                                                                                                                                                                                                                                                                                                                                                                                                                                                                                                                                                                                                                                                                                         |
| 1 - 4) Area of Pr<br>1,2,4) Building F<br>1 - 4) Street From                                                                              | oposed Sign <u>98</u> Square Fe<br>acade <u>80</u> Linear Feet<br>ntage Linear Feet                                                            | et                                                                                       |                                                                                                                                                                                                                                                                                                                                                                                                                                                                                                                                                                                                                                                                                                                                                                                                                                                                                                                                                                                                                                                                                                                                                                                                                                                                                                                                                                                                                                                                                                                                                                                                                                                                                                                                                                                                                                                                                                                                                                                                                                                                                                                                        |
| 1 - 4) Area of Pr<br>1,2,4) Building F<br>1 - 4) Street From                                                                              | oposed Sign <u>98</u> Square Fe<br>acade <u>80</u> Linear Feet<br>nage Linear Feet<br>Cop of Sign Feet Clea                                    |                                                                                          | al Service [] Non-Illuminated                                                                                                                                                                                                                                                                                                                                                                                                                                                                                                                                                                                                                                                                                                                                                                                                                                                                                                                                                                                                                                                                                                                                                                                                                                                                                                                                                                                                                                                                                                                                                                                                                                                                                                                                                                                                                                                                                                                                                                                                                                                                                                          |
| 1 - 4) Area of Pr<br>1,2,4) Building F<br>1 - 4) Street From<br>2,3,4) Height to                                                          | oposed Sign <u>98</u> Square Fe<br>acade <u>80</u> Linear Feet<br>nage Linear Feet<br>Cop of Sign Feet Clea                                    | et                                                                                       | Feet<br>• FOR OFFICE USE ONLY •                                                                                                                                                                                                                                                                                                                                                                                                                                                                                                                                                                                                                                                                                                                                                                                                                                                                                                                                                                                                                                                                                                                                                                                                                                                                                                                                                                                                                                                                                                                                                                                                                                                                                                                                                                                                                                                                                                                                                                                                                                                                                                        |
| 1 - 4) Area of Pr<br>1,2,4) Building F<br>1 - 4) Street From<br>2,3,4) Height to                                                          | oposed Sign <u>48</u> Square Fe<br>acade <u>80</u> Linear Feet<br>stage Linear Feet<br>Cop of Sign Feet Clea                                   | et<br>rance to Grade                                                                     | Feet                                                                                                                                                                                                                                                                                                                                                                                                                                                                                                                                                                                                                                                                                                                                                                                                                                                                                                                                                                                                                                                                                                                                                                                                                                                                                                                                                                                                                                                                                                                                                                                                                                                                                                                                                                                                                                                                                                                                                                                                                                                                                                                                   |
| 1 - 4) Area of Pr<br>1,2,4) Building F<br>1 - 4) Street From<br>2,3,4) Height to                                                          | oposed Sign <u>98</u> Square Fe<br>acade <u>80</u> Linear Feet<br>nage Linear Feet<br>Cop of Sign Feet Clea<br>pe:<br>TAPPIP6                  | et rance to Grade B Sq. Ft.                                                              | Feet<br>• FOR OFFICE USE ONLY •<br>Signage Allowed on Parcel: $f_{0Y1ZUIII}$                                                                                                                                                                                                                                                                                                                                                                                                                                                                                                                                                                                                                                                                                                                                                                                                                                                                                                                                                                                                                                                                                                                                                                                                                                                                                                                                                                                                                                                                                                                                                                                                                                                                                                                                                                                                                                                                                                                                                                                                                                                           |
| 1 - 4) Area of Pr<br>1,2,4) Building F<br>1 - 4) Street From<br>2,3,4) Height to                                                          | oposed Sign <u>98</u> Square Fe<br>acade <u>80</u> Linear Feet<br>stage Linear Feet<br>Cop of Sign Feet Clea<br>pe:<br>TAYDIVG                 | et<br>rance to Grade<br>18 Sq. Ft.<br>Maa Sq. Ft.                                        | Feet<br>FOR OFFICE USE ONLY •<br>Signage Allowed on Parcel: $f(c_{1/2},, f)$<br>Building $f(f_{1/2},, f)$                                                                                                                                                                                                                                                                                                                                                                                                                                                                                                                                                                                                                                                                                                                                                                                                                                                                                                                                                                                                                                                                                                                                                                                                                                                                                                                                                                                                                                                                                                                                                                                                                                                                                                                                                                                                                                                                                                                                                                                                                              |
| 1 - 4) Area of Pr<br>1,2,4) Building F<br>1 - 4) Street From<br>2,3,4) Height to<br>Existing Signage/Ty<br>FREE<br>MANDUAN<br>Total Exist | oposed Sign <u>98</u> Square Fea<br>acade <u>80</u> Linear Feet<br>tage <u>Linear Feet</u><br>Sop of Sign Feet Clea<br>pe:<br>TAYDING<br>WAUGE | et<br>rance to Grade<br><u>18 Sq. Ft.</u><br>Maa Sq. Ft.<br>Sq. Ft.<br><u>18 Sq. Ft.</u> | Feet<br>• FOR OFFICE USE ONLY •<br>Signage Allowed on Parcel: $H_{0Y172077}$ $D_{1}^{2}$<br>Building<br>Free-Standing<br>Total Allowed: Sq. F                                                                                                                                                                                                                                                                                                                                                                                                                                                                                                                                                                                                                                                                                                                                                                                                                                                                                                                                                                                                                                                                                                                                                                                                                                                                                                                                                                                                                                                                                                                                                                                                                                                                                                                                                                                                                                                                                                                                                                                          |
| 1 - 4) Area of Pr<br>1,2,4) Building F<br>1 - 4) Street From<br>2,3,4) Height to<br>Existing Signage/Ty<br>FREE<br>MMMMMM                 | oposed Sign <u>98</u> Square Fea<br>acade <u>80</u> Linear Feet<br>tage <u>Linear Feet</u><br>Sop of Sign Feet Clea<br>pe:<br>TAYDING<br>WAUGE | et<br>rance to Grade<br><u>18 Sq. Ft.</u><br>Maa Sq. Ft.<br>Sq. Ft.<br><u>18 Sq. Ft.</u> | Feet<br>FOR OFFICE USE ONLY •<br>Signage Allowed on Parcel: $f_{0Y1ZUII}$ $f_{0Y}$<br>Building<br>Building<br>Free-Standing $f_{0Y1ZUII}$ $f_{0Y}$ |