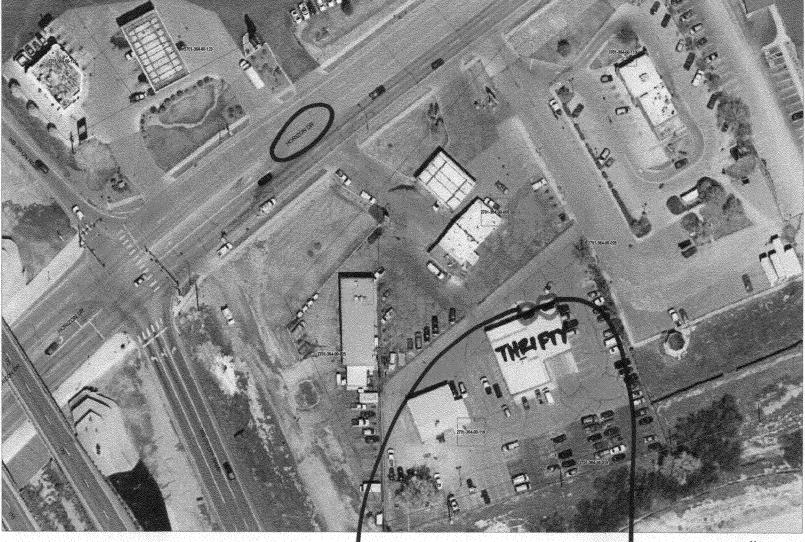

## City of Grand Junction GIS City Map ©

## SCALE 1: 1,239

PROPOSED LOCATION OF NEW FLUSH WALL SIGN EXISTING FLUSH WALL SIGN

Tuesday, March 25, 2008 3:58 PM

| NOR NO                                                                                                                                    |                                                                                                                                                |                                                                                          | Permit No.                                                                                                                                                                                                                                                                                                                                                                                                                                                                                                                                                                                                                                                                                                                                                                                                                                                                                                                                                                                                                                                                                                                                                                                                                                                                                                                                                                                                                                                                                                                                                                                                                                                                                                                                                                                                                                                                                                                                                                                                                                                                                                                             |
|-------------------------------------------------------------------------------------------------------------------------------------------|------------------------------------------------------------------------------------------------------------------------------------------------|------------------------------------------------------------------------------------------|----------------------------------------------------------------------------------------------------------------------------------------------------------------------------------------------------------------------------------------------------------------------------------------------------------------------------------------------------------------------------------------------------------------------------------------------------------------------------------------------------------------------------------------------------------------------------------------------------------------------------------------------------------------------------------------------------------------------------------------------------------------------------------------------------------------------------------------------------------------------------------------------------------------------------------------------------------------------------------------------------------------------------------------------------------------------------------------------------------------------------------------------------------------------------------------------------------------------------------------------------------------------------------------------------------------------------------------------------------------------------------------------------------------------------------------------------------------------------------------------------------------------------------------------------------------------------------------------------------------------------------------------------------------------------------------------------------------------------------------------------------------------------------------------------------------------------------------------------------------------------------------------------------------------------------------------------------------------------------------------------------------------------------------------------------------------------------------------------------------------------------------|
|                                                                                                                                           | Community Development                                                                                                                          | t Department                                                                             | Date Submitted <u>\$ 11-05</u>                                                                                                                                                                                                                                                                                                                                                                                                                                                                                                                                                                                                                                                                                                                                                                                                                                                                                                                                                                                                                                                                                                                                                                                                                                                                                                                                                                                                                                                                                                                                                                                                                                                                                                                                                                                                                                                                                                                                                                                                                                                                                                         |
|                                                                                                                                           | 250 North 5th Street                                                                                                                           |                                                                                          | FEE \$ <u>26.00</u><br>Tax Schedule <u>2701 - 3104 - 00 - 0216</u>                                                                                                                                                                                                                                                                                                                                                                                                                                                                                                                                                                                                                                                                                                                                                                                                                                                                                                                                                                                                                                                                                                                                                                                                                                                                                                                                                                                                                                                                                                                                                                                                                                                                                                                                                                                                                                                                                                                                                                                                                                                                     |
|                                                                                                                                           | Grand Junction, CO 815<br>(970) 244-1430                                                                                                       | ) <i>01</i>                                                                              | Tax Schedule $\underline{-3707 - 3004 - 00 - 0300}$<br>Zone $\underline{-1}$                                                                                                                                                                                                                                                                                                                                                                                                                                                                                                                                                                                                                                                                                                                                                                                                                                                                                                                                                                                                                                                                                                                                                                                                                                                                                                                                                                                                                                                                                                                                                                                                                                                                                                                                                                                                                                                                                                                                                                                                                                                           |
|                                                                                                                                           | (770) 244-1450                                                                                                                                 |                                                                                          | Zone <u>C 7</u>                                                                                                                                                                                                                                                                                                                                                                                                                                                                                                                                                                                                                                                                                                                                                                                                                                                                                                                                                                                                                                                                                                                                                                                                                                                                                                                                                                                                                                                                                                                                                                                                                                                                                                                                                                                                                                                                                                                                                                                                                                                                                                                        |
| BUSINESS NAME                                                                                                                             | THRIFTY CAR R<br>750 14 HORRE                                                                                                                  | <u>2EUTA</u> LCONT                                                                       | NACTOR ANGEL SIGN CO.<br>NSENO. 2050060                                                                                                                                                                                                                                                                                                                                                                                                                                                                                                                                                                                                                                                                                                                                                                                                                                                                                                                                                                                                                                                                                                                                                                                                                                                                                                                                                                                                                                                                                                                                                                                                                                                                                                                                                                                                                                                                                                                                                                                                                                                                                                |
| PROPERTY OWNE                                                                                                                             | R WESTERN HOFE                                                                                                                                 | ELS ADDI                                                                                 | RESS 540 N. WESTGATE DR.                                                                                                                                                                                                                                                                                                                                                                                                                                                                                                                                                                                                                                                                                                                                                                                                                                                                                                                                                                                                                                                                                                                                                                                                                                                                                                                                                                                                                                                                                                                                                                                                                                                                                                                                                                                                                                                                                                                                                                                                                                                                                                               |
| OWNER ADDRESS                                                                                                                             | 750 14 HOPROYL                                                                                                                                 | DA. TELE                                                                                 | PHONE NO. 244 8934                                                                                                                                                                                                                                                                                                                                                                                                                                                                                                                                                                                                                                                                                                                                                                                                                                                                                                                                                                                                                                                                                                                                                                                                                                                                                                                                                                                                                                                                                                                                                                                                                                                                                                                                                                                                                                                                                                                                                                                                                                                                                                                     |
| []1. FL                                                                                                                                   | USH WALL 2 Square Fee                                                                                                                          | per Linear Foot o                                                                        | f Building Facade                                                                                                                                                                                                                                                                                                                                                                                                                                                                                                                                                                                                                                                                                                                                                                                                                                                                                                                                                                                                                                                                                                                                                                                                                                                                                                                                                                                                                                                                                                                                                                                                                                                                                                                                                                                                                                                                                                                                                                                                                                                                                                                      |
| <u>Face Change Only (</u>                                                                                                                 | 2 <u>,3 &amp; 4)</u> :                                                                                                                         |                                                                                          |                                                                                                                                                                                                                                                                                                                                                                                                                                                                                                                                                                                                                                                                                                                                                                                                                                                                                                                                                                                                                                                                                                                                                                                                                                                                                                                                                                                                                                                                                                                                                                                                                                                                                                                                                                                                                                                                                                                                                                                                                                                                                                                                        |
| []2. RO                                                                                                                                   | 날 때 집에 다 지 않는 것 같은 것 같은 것 같아요. 것 같아요.                                                                                                          | et per Linear Foot o                                                                     | 그는 것이 물건 방문 문화가 있는 것이 같은 것이 있는 것이 있는 것이 있는 것이 있는 것이 없는 것이 없는 것이 없는 것이 없는 것이 없다.                                                                                                                                                                                                                                                                                                                                                                                                                                                                                                                                                                                                                                                                                                                                                                                                                                                                                                                                                                                                                                                                                                                                                                                                                                                                                                                                                                                                                                                                                                                                                                                                                                                                                                                                                                                                                                                                                                                                                                                                                                                        |
| ₩3. FR                                                                                                                                    |                                                                                                                                                | 그는 동네는 것은 것은 것을 가지 않는 것이다.                                                               | eet x Street Frontage                                                                                                                                                                                                                                                                                                                                                                                                                                                                                                                                                                                                                                                                                                                                                                                                                                                                                                                                                                                                                                                                                                                                                                                                                                                                                                                                                                                                                                                                                                                                                                                                                                                                                                                                                                                                                                                                                                                                                                                                                                                                                                                  |
| []4. PR                                                                                                                                   |                                                                                                                                                |                                                                                          | uare Feet x Street Frontage<br>Foot of Building Facade                                                                                                                                                                                                                                                                                                                                                                                                                                                                                                                                                                                                                                                                                                                                                                                                                                                                                                                                                                                                                                                                                                                                                                                                                                                                                                                                                                                                                                                                                                                                                                                                                                                                                                                                                                                                                                                                                                                                                                                                                                                                                 |
|                                                                                                                                           |                                                                                                                                                | out put outer conten                                                                     | r oot of Dunding Facade                                                                                                                                                                                                                                                                                                                                                                                                                                                                                                                                                                                                                                                                                                                                                                                                                                                                                                                                                                                                                                                                                                                                                                                                                                                                                                                                                                                                                                                                                                                                                                                                                                                                                                                                                                                                                                                                                                                                                                                                                                                                                                                |
| 1 - 4) Area of Pr                                                                                                                         | oposed Sign <u>98</u> Square Fe                                                                                                                |                                                                                          | al Service [ ] Non-Illuminated                                                                                                                                                                                                                                                                                                                                                                                                                                                                                                                                                                                                                                                                                                                                                                                                                                                                                                                                                                                                                                                                                                                                                                                                                                                                                                                                                                                                                                                                                                                                                                                                                                                                                                                                                                                                                                                                                                                                                                                                                                                                                                         |
| 1 - 4) Area of Pr<br>1,2,4) Building F<br>1 - 4) Street From                                                                              | oposed Sign <u>98</u> Square Fe<br>acade <u>80</u> Linear Feet<br>ntage Linear Feet                                                            | et                                                                                       |                                                                                                                                                                                                                                                                                                                                                                                                                                                                                                                                                                                                                                                                                                                                                                                                                                                                                                                                                                                                                                                                                                                                                                                                                                                                                                                                                                                                                                                                                                                                                                                                                                                                                                                                                                                                                                                                                                                                                                                                                                                                                                                                        |
| 1 - 4) Area of Pr<br>1,2,4) Building F<br>1 - 4) Street From                                                                              | oposed Sign <u>98</u> Square Fe<br>acade <u>80</u> Linear Feet<br>nage Linear Feet<br>Cop of Sign Feet Clea                                    |                                                                                          | al Service [] Non-Illuminated                                                                                                                                                                                                                                                                                                                                                                                                                                                                                                                                                                                                                                                                                                                                                                                                                                                                                                                                                                                                                                                                                                                                                                                                                                                                                                                                                                                                                                                                                                                                                                                                                                                                                                                                                                                                                                                                                                                                                                                                                                                                                                          |
| 1 - 4) Area of Pr<br>1,2,4) Building F<br>1 - 4) Street From<br>2,3,4) Height to                                                          | oposed Sign <u>98</u> Square Fe<br>acade <u>80</u> Linear Feet<br>nage Linear Feet<br>Cop of Sign Feet Clea                                    | et                                                                                       | Feet<br>• FOR OFFICE USE ONLY •                                                                                                                                                                                                                                                                                                                                                                                                                                                                                                                                                                                                                                                                                                                                                                                                                                                                                                                                                                                                                                                                                                                                                                                                                                                                                                                                                                                                                                                                                                                                                                                                                                                                                                                                                                                                                                                                                                                                                                                                                                                                                                        |
| 1 - 4) Area of Pr<br>1,2,4) Building F<br>1 - 4) Street From<br>2,3,4) Height to                                                          | oposed Sign <u>48</u> Square Fe<br>acade <u>80</u> Linear Feet<br>stage Linear Feet<br>Cop of Sign Feet Clea                                   | et<br>rance to Grade                                                                     | Feet                                                                                                                                                                                                                                                                                                                                                                                                                                                                                                                                                                                                                                                                                                                                                                                                                                                                                                                                                                                                                                                                                                                                                                                                                                                                                                                                                                                                                                                                                                                                                                                                                                                                                                                                                                                                                                                                                                                                                                                                                                                                                                                                   |
| 1 - 4) Area of Pr<br>1,2,4) Building F<br>1 - 4) Street From<br>2,3,4) Height to                                                          | oposed Sign <u>98</u> Square Fe<br>acade <u>80</u> Linear Feet<br>nage Linear Feet<br>Cop of Sign Feet Clea<br>pe:<br>TAPPIP6                  | et rance to Grade B Sq. Ft.                                                              | Feet<br>• FOR OFFICE USE ONLY •<br>Signage Allowed on Parcel: $f_{0Y1ZUIII}$                                                                                                                                                                                                                                                                                                                                                                                                                                                                                                                                                                                                                                                                                                                                                                                                                                                                                                                                                                                                                                                                                                                                                                                                                                                                                                                                                                                                                                                                                                                                                                                                                                                                                                                                                                                                                                                                                                                                                                                                                                                           |
| 1 - 4) Area of Pr<br>1,2,4) Building F<br>1 - 4) Street From<br>2,3,4) Height to                                                          | oposed Sign <u>98</u> Square Fe<br>acade <u>80</u> Linear Feet<br>stage Linear Feet<br>Cop of Sign Feet Clea<br>pe:<br>TAYDIVG                 | et<br>rance to Grade<br>18 Sq. Ft.<br>Maa Sq. Ft.                                        | Feet<br>FOR OFFICE USE ONLY •<br>Signage Allowed on Parcel: $f(c_{1/2},, f)$<br>Building $f(f_{1/2},, f)$                                                                                                                                                                                                                                                                                                                                                                                                                                                                                                                                                                                                                                                                                                                                                                                                                                                                                                                                                                                                                                                                                                                                                                                                                                                                                                                                                                                                                                                                                                                                                                                                                                                                                                                                                                                                                                                                                                                                                                                                                              |
| 1 - 4) Area of Pr<br>1,2,4) Building F<br>1 - 4) Street From<br>2,3,4) Height to<br>Existing Signage/Ty<br>FREE<br>MANDUAN<br>Total Exist | oposed Sign <u>98</u> Square Fea<br>acade <u>80</u> Linear Feet<br>tage <u>Linear Feet</u><br>Sop of Sign Feet Clea<br>pe:<br>TAYDING<br>WAUGE | et<br>rance to Grade<br><u>18 Sq. Ft.</u><br>Maa Sq. Ft.<br>Sq. Ft.<br><u>18 Sq. Ft.</u> | Feet<br>• FOR OFFICE USE ONLY •<br>Signage Allowed on Parcel: $H_{0Y172077}$ $D_{1}^{2}$<br>Building<br>Free-Standing<br>Total Allowed: Sq. F                                                                                                                                                                                                                                                                                                                                                                                                                                                                                                                                                                                                                                                                                                                                                                                                                                                                                                                                                                                                                                                                                                                                                                                                                                                                                                                                                                                                                                                                                                                                                                                                                                                                                                                                                                                                                                                                                                                                                                                          |
| 1 - 4) Area of Pr<br>1,2,4) Building F<br>1 - 4) Street From<br>2,3,4) Height to<br>Existing Signage/Ty<br>FREE<br>MMMMMM                 | oposed Sign <u>98</u> Square Fea<br>acade <u>80</u> Linear Feet<br>tage <u>Linear Feet</u><br>Sop of Sign Feet Clea<br>pe:<br>TAYDING<br>WAUGE | et<br>rance to Grade<br><u>18 Sq. Ft.</u><br>Maa Sq. Ft.<br>Sq. Ft.<br><u>18 Sq. Ft.</u> | Feet<br>FOR OFFICE USE ONLY •<br>Signage Allowed on Parcel: $f_{0Y1ZUII}$ $f_{0Y}$<br>Building<br>Building<br>Free-Standing $f_{0Y1ZUII}$ $f_{0Y}$ |