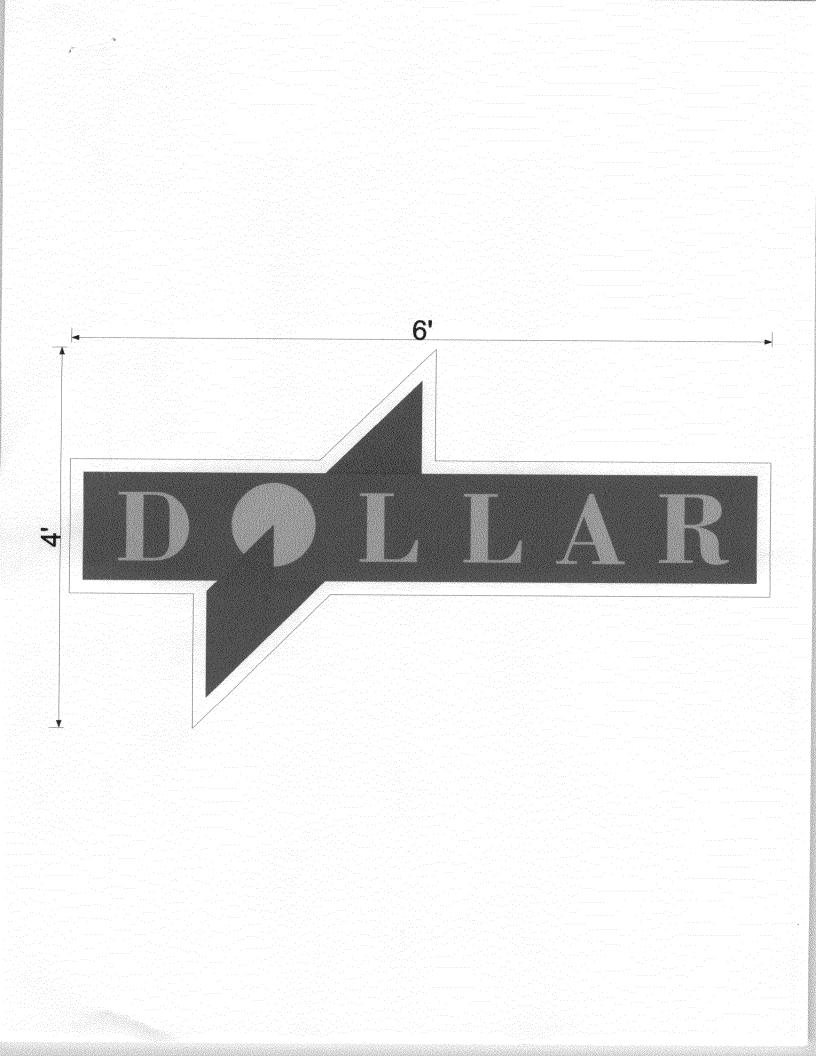

| Grand Junction                                                                                                                                  | SIGN CLEARANCE<br>Community Development Department<br>250 North 5 <sup>th</sup> Street<br>Grand Junction CO 81501<br>(970) 244-1430                                                                                                                                                | $\begin{array}{c} (A) \\ \hline Clearance No. \_ \\ Date Submitted \_ 3/27/08 \\ \hline Fee \$ \_ 25, \infty \\ \hline Zone \_ C-1 \end{array}$ |
|-------------------------------------------------------------------------------------------------------------------------------------------------|------------------------------------------------------------------------------------------------------------------------------------------------------------------------------------------------------------------------------------------------------------------------------------|-------------------------------------------------------------------------------------------------------------------------------------------------|
| TAX SCHEDULE <u>270</u><br>BUSINESS NAME <u>THPIE</u><br>STREET ADDRESS <u>750</u><br>PROPERTY OWNER <u>トルデ</u><br>OWNER ADDRESS <u>750</u>     | TY CAR RENTAL LICENSEN<br>4 HORIZON DR. ADDRESS<br>TERN HOTELS TELEPHON                                                                                                                                                                                                            | TOR ANGEL SIGN CO.<br>0. 2080077<br>590 N. NESTGATE DR.<br>ENO. 244-8934<br>PERSON DARREN                                                       |
| <ul> <li>[X] 1. FLUSH WALL</li> <li>[ ] 2. ROOF</li> <li>[ ] 3. FREE-STANDING</li> <li>[ ] 4. PROJECTING</li> <li>[ ] 5. OFF-PREMISE</li> </ul> | <ul> <li>2 Square Feet per Linear Foot of B</li> <li>2 Square Feet per Linear Foot of B</li> <li>2 Traffic Lanes - 0.75 Square Feet</li> <li>4 or more Traffic Lanes - 1.5 Square</li> <li>0.5 Square Feet per each Linear Fo</li> <li>See #3 Spacing Requirements; Not</li> </ul> | uilding Facade<br>x Street Frontage<br>re Feet x Street Frontage                                                                                |
| [ ] Externally Illuminated                                                                                                                      | M Internally Illuminated                                                                                                                                                                                                                                                           | [ ] Non-Illuminated                                                                                                                             |
| <ul> <li>(1 - 5) Area of Proposed Sig</li> <li>(1,2,4) Building Façade:</li></ul>                                                               | BO       Linear Feet       Building Façade Di         CO       Linear Feet       Name of Street:         n:      Feet       Clearance to Grade                                                                                                                                     | HORIZON DR.                                                                                                                                     |
| (5) Distance from all Exi                                                                                                                       | sting Off-Premise Signs within 600 Feet:                                                                                                                                                                                                                                           | Feet                                                                                                                                            |
| EXISTING SIGNAGE/TYPE &                                                                                                                         |                                                                                                                                                                                                                                                                                    | FOR OFFICE USE ONLY                                                                                                                             |
|                                                                                                                                                 | <b>SQUARE FOOTAGE:</b>                                                                                                                                                                                                                                                             |                                                                                                                                                 |
| EXISTING SIGNAGE/TYPE &                                                                                                                         | & SQUARE FOOTAGE:<br><u>24</u> Sq. Ft.                                                                                                                                                                                                                                             | FOR OFFICE USE ONLY<br>Signage Allowed on Parcel for ROW:                                                                                       |

**NOTE:** No sign may exceed 300 square feet. A separate sign clearance is required for each sign. Attach a sketch, to scale, of proposed and existing signage including types, dimensions and lettering. Attach a plot plan, to scale, showing: abutting streets, alleys, easements, driveways, encroachments, property lines, distances from existing buildings to proposed signs and required setbacks. <u>A SEPARATE</u> <u>PERMIT FROM THE BUILDING DEPARTMENT IS ALSO REQUIRED.</u>