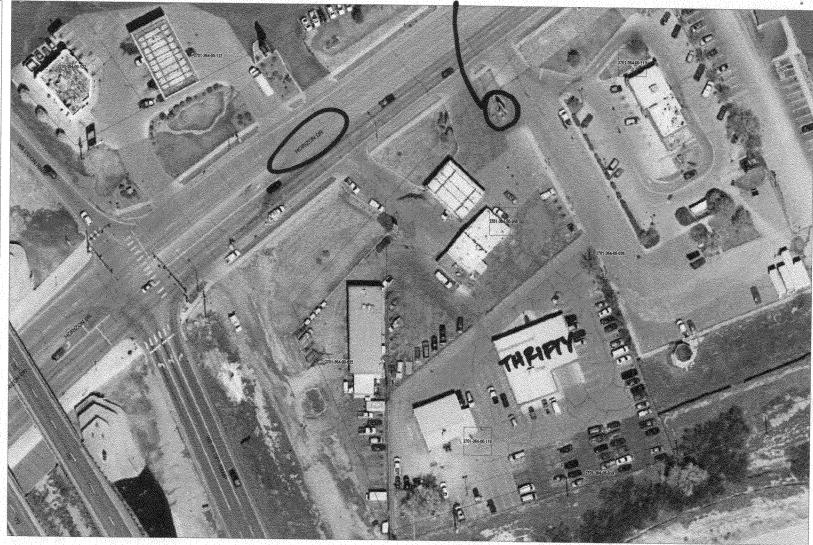

| BUSINESS NAME THRIFTY CAR RENTAL LICENSE STREET ADDRESS 750 14 HORIZON DR ADDRESS PROPERTY OWNER WESTERN HOTELS TELEPHO                                                                                                                                                                                                                                                                                                                                                                                                                                                                                                                                                                                                                                                                                                                                                                                                                                                                                                                                                                                                                                                                                                                                                                                                                                                                                                                                                                                                                                                                                                                                                                                                                                                                                                                                                                                                                                                                                                                                                                           | CTOR ANGEL SIGN CO  NO. 20 800 77  S 590 N. WESTGATE DR.  ONE NO. 244-8934  T PERSON DARREN |  |  |  |
|---------------------------------------------------------------------------------------------------------------------------------------------------------------------------------------------------------------------------------------------------------------------------------------------------------------------------------------------------------------------------------------------------------------------------------------------------------------------------------------------------------------------------------------------------------------------------------------------------------------------------------------------------------------------------------------------------------------------------------------------------------------------------------------------------------------------------------------------------------------------------------------------------------------------------------------------------------------------------------------------------------------------------------------------------------------------------------------------------------------------------------------------------------------------------------------------------------------------------------------------------------------------------------------------------------------------------------------------------------------------------------------------------------------------------------------------------------------------------------------------------------------------------------------------------------------------------------------------------------------------------------------------------------------------------------------------------------------------------------------------------------------------------------------------------------------------------------------------------------------------------------------------------------------------------------------------------------------------------------------------------------------------------------------------------------------------------------------------------|---------------------------------------------------------------------------------------------|--|--|--|
| [ ] 1. FLUSH WALL       2 Square Feet per Linear Foot of Building Facade         [ ] 2. ROOF       2 Square Feet per Linear Foot of Building Facade         ★ 3. FREE-STANDING       2 Traffic Lanes - 0.75 Square Feet x Street Frontage         4 or more Traffic Lanes - 1.5 Square Feet x Street Frontage       0.5 Square Feet per each Linear Foot of Building Facade         [ ] 4. PROJECTING       0.5 Square Feet per each Linear Foot of Building Facade         [ ] 5. OFF-PREMISE       See #3 Spacing Requirements; Not > 300 Square Feet or < 15 Square Feet                                                                                                                                                                                                                                                                                                                                                                                                                                                                                                                                                                                                                                                                                                                                                                                                                                                                                                                                                                                                                                                                                                                                                                                                                                                                                                                                                                                                                                                                                                                       |                                                                                             |  |  |  |
| [ ] Externally Illuminated Internally Illuminated                                                                                                                                                                                                                                                                                                                                                                                                                                                                                                                                                                                                                                                                                                                                                                                                                                                                                                                                                                                                                                                                                                                                                                                                                                                                                                                                                                                                                                                                                                                                                                                                                                                                                                                                                                                                                                                                                                                                                                                                                                                 | [ ] Non-Illuminated                                                                         |  |  |  |
| (1 - 5) Area of Proposed Sign: Square Feet (1,2,4) Building Façade: Linear Feet Building Façade Direction: North South East West (1 - 4) Street Frontage: Linear Feet Name of Street: Particle |                                                                                             |  |  |  |
| EXISTING SIGNAGE/TYPE & SQUARE FOOTAGE:                                                                                                                                                                                                                                                                                                                                                                                                                                                                                                                                                                                                                                                                                                                                                                                                                                                                                                                                                                                                                                                                                                                                                                                                                                                                                                                                                                                                                                                                                                                                                                                                                                                                                                                                                                                                                                                                                                                                                                                                                                                           | FOR OFFICE USE ONLY                                                                         |  |  |  |
| FWSH WALL 24 Sq. Ft.                                                                                                                                                                                                                                                                                                                                                                                                                                                                                                                                                                                                                                                                                                                                                                                                                                                                                                                                                                                                                                                                                                                                                                                                                                                                                                                                                                                                                                                                                                                                                                                                                                                                                                                                                                                                                                                                                                                                                                                                                                                                              | Signage Allowed on Parcel for ROW:                                                          |  |  |  |
| FLUSH WALL 24 Sq. Ft.                                                                                                                                                                                                                                                                                                                                                                                                                                                                                                                                                                                                                                                                                                                                                                                                                                                                                                                                                                                                                                                                                                                                                                                                                                                                                                                                                                                                                                                                                                                                                                                                                                                                                                                                                                                                                                                                                                                                                                                                                                                                             | Building 160 Sq. Ft.                                                                        |  |  |  |
| Sq. Ft.                                                                                                                                                                                                                                                                                                                                                                                                                                                                                                                                                                                                                                                                                                                                                                                                                                                                                                                                                                                                                                                                                                                                                                                                                                                                                                                                                                                                                                                                                                                                                                                                                                                                                                                                                                                                                                                                                                                                                                                                                                                                                           | Free-Standing 900 Sq. Ft.                                                                   |  |  |  |
| Total Existing: 48 Sq. Ft.                                                                                                                                                                                                                                                                                                                                                                                                                                                                                                                                                                                                                                                                                                                                                                                                                                                                                                                                                                                                                                                                                                                                                                                                                                                                                                                                                                                                                                                                                                                                                                                                                                                                                                                                                                                                                                                                                                                                                                                                                                                                        | Total Allowed: 900 Sq. Ft.                                                                  |  |  |  |
| COMMENTS: NEW FREE STANDING PYLON SIGN - INSTALLED - 48  IN SAME LOCATION AS EXISTING PYLON SIGN 1038  NOTE: No sign may exceed 300 square feet. A separate sign clearance is required for each sign. Attach a sketch, to scale, of proposed and existing signage including types, dimensions and lettering. Attach a plot plan, to scale, showing: abutting streets, alleys, easements, driveways, encroachments, property lines, distances from existing buildings to proposed signs and required setbacks. A SEPARATE PERMIT FROM THE BUILDING DEPARTMENT IS ALSO REQUIRED.  Thereby attest that the information on this form and the attached sketches are true and accurate.  Applicant's Signature Date Community Development Approval Date                                                                                                                                                                                                                                                                                                                                                                                                                                                                                                                                                                                                                                                                                                                                                                                                                                                                                                                                                                                                                                                                                                                                                                                                                                                                                                                                                 |                                                                                             |  |  |  |
|                                                                                                                                                                                                                                                                                                                                                                                                                                                                                                                                                                                                                                                                                                                                                                                                                                                                                                                                                                                                                                                                                                                                                                                                                                                                                                                                                                                                                                                                                                                                                                                                                                                                                                                                                                                                                                                                                                                                                                                                                                                                                                   | (Goldenrod: Code Enforcement)                                                               |  |  |  |