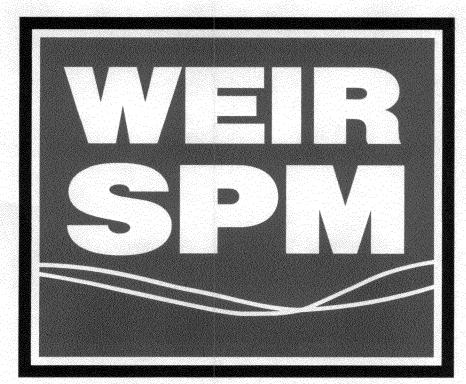

## FLUSH WALL SIGN

42" X 6'-0"

- INTERNALLY ILLUMINATED SINGLE FACE SIGN
   3/16" PLEXIGLASS SIGN FACE
   PMS COLORS TO MATCH CORPORATE STANDARDS
   120 VOLT POWER
   PHOTO CELL ON/OFF CONTROL

DESIGN PROPERTY OF