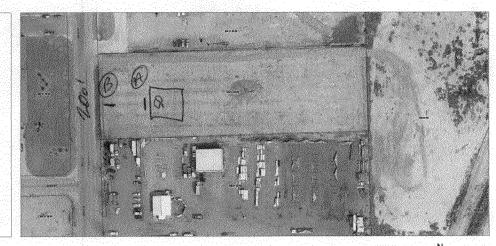

## Sign Permit For Signs that DO NOT Require

a Building Permit

| Date Submitted 8-6-08  |
|------------------------|
| Fee \$ _ 25            |
| Zone $\mathcal{I}$ – ( |

| TAX SCHEDULE NO. 2697-254-03-004                                                                                                                                                                                                                                                                                                                                                                                                                                                                                                                                                                                                                            | CONTRACTOR BUO'S SIGNS       |                                   |  |
|-------------------------------------------------------------------------------------------------------------------------------------------------------------------------------------------------------------------------------------------------------------------------------------------------------------------------------------------------------------------------------------------------------------------------------------------------------------------------------------------------------------------------------------------------------------------------------------------------------------------------------------------------------------|------------------------------|-----------------------------------|--|
| BUSINESS NAME WERE SPM                                                                                                                                                                                                                                                                                                                                                                                                                                                                                                                                                                                                                                      | LICENSE NO. 2080/60          |                                   |  |
| STREET ADDRESS 842 21/2 RD.                                                                                                                                                                                                                                                                                                                                                                                                                                                                                                                                                                                                                                 | 21/2 RD. ADDRESS 1040 PITKIN |                                   |  |
| PROPERTY OWNER KNIGHT DURMAS                                                                                                                                                                                                                                                                                                                                                                                                                                                                                                                                                                                                                                | TELEPHONE 245-7700           |                                   |  |
| OWNER ADDRESS SAME CONT.                                                                                                                                                                                                                                                                                                                                                                                                                                                                                                                                                                                                                                    |                              | ITACT PERSON BUD PREUSS           |  |
|                                                                                                                                                                                                                                                                                                                                                                                                                                                                                                                                                                                                                                                             |                              |                                   |  |
| 1. FLUSH WALL 2 Square Feet per Linear Foot of Building Façade 2 Square Feet per Linear Foot of Building Facade 3 PROJECTING 5 Square Feet per each Linear Foot of Building Facade 5 Traffic Lanes - 0.75 Square Feet x Street Frontage 6 4 or more Traffic Lanes - 1.5 Square Feet x Street Frontage                                                                                                                                                                                                                                                                                                                                                       |                              |                                   |  |
| Existing Externally or Internally Illuminated – No Change in Electrical Service [ ] Non-Illuminated                                                                                                                                                                                                                                                                                                                                                                                                                                                                                                                                                         |                              |                                   |  |
| (1-4) Area of Proposed Sign: 2   Square Feet (1-3) Building Façade: 50   Linear Feet   Building Facade Direction: North South East West (4) Street Frontage: 200   Linear Feet   Name of Street: 21/2   Per Arb (2-4) Height to Top of Sign: 13   Feet   Clearance to Grade: 9-6   Feet                                                                                                                                                                                                                                                                                                                                                                     |                              |                                   |  |
| EXISTING SIGNAGE TYPE & SQUARE FOOTAGE:                                                                                                                                                                                                                                                                                                                                                                                                                                                                                                                                                                                                                     |                              | FOR OFFICE USE ONLY               |  |
|                                                                                                                                                                                                                                                                                                                                                                                                                                                                                                                                                                                                                                                             |                              | FOR OFFICE USE DIVE!              |  |
| Fust WAR 30                                                                                                                                                                                                                                                                                                                                                                                                                                                                                                                                                                                                                                                 | Sq. Ft.                      | Signage Allowed on Parcel:        |  |
| FREETANDING 80                                                                                                                                                                                                                                                                                                                                                                                                                                                                                                                                                                                                                                              | Sq. Ft.                      | Building <u>/oU</u> Sq. Ft.       |  |
|                                                                                                                                                                                                                                                                                                                                                                                                                                                                                                                                                                                                                                                             | Sq. Ft.                      | Free-Standing 150 Sq. Ft.         |  |
|                                                                                                                                                                                                                                                                                                                                                                                                                                                                                                                                                                                                                                                             | 34. i t.                     | ,                                 |  |
| Total Existing:                                                                                                                                                                                                                                                                                                                                                                                                                                                                                                                                                                                                                                             | Sq. Ft.                      | Total Allowed: <u>156</u> Sq. Ft. |  |
| COMMENTS: THIS SIGN IS BELOW EXISTING SIGN                                                                                                                                                                                                                                                                                                                                                                                                                                                                                                                                                                                                                  |                              |                                   |  |
| NOTE: No sign may exceed 300 square feet. A separate sign permit is required for each sign. Attach a sketch, to scale, of proposed and existing signage including types, dimensions and lettering. Attach a plot plan, to scale, showing: abutting streets, alleys, easements, driveways, encroachments, property lines, distances from existing buildings to proposed signs and required setbacks. Roof signs shall be manufactured such that no guy wires, braces or supports shall be visible.  I hereby attest that the information on this form and the attached sketches are true and accurate.  Applicant's Signature  Date  Planning Approval  Date |                              |                                   |  |
| Applicant's Signature Date                                                                                                                                                                                                                                                                                                                                                                                                                                                                                                                                                                                                                                  | •                            | rianning Approvai Date            |  |
|                                                                                                                                                                                                                                                                                                                                                                                                                                                                                                                                                                                                                                                             |                              |                                   |  |