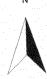

|                              |                                   |  |

(Yellow: Neighborhood Services)





**EXISTING** 





**PROPOSED** 

## FLUSH WALL SIGN

42" X 6'-0"

- INTERNALLY ILLUMINATED SINGLE FACE SIGN
   3/16" PLEXIGLASS SIGN FACE
   PMS COLORS TO MATCH CORPORATE STANDARDS
   120 VOLT POWER
   PHOTO CELL ON/OFF CONTROL

DESIGN PROPERTY OF





## City of Grand Junction GIS Zoning Map ©