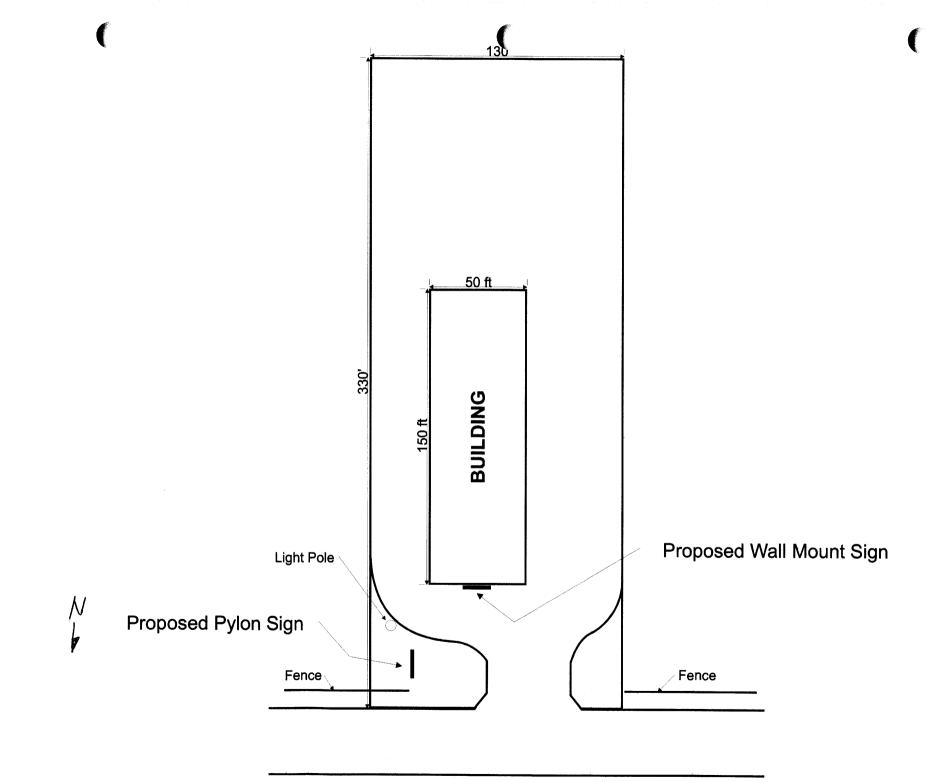

NOTE: No sign may exceed 300 square feet. A separate sign clearance is required for each sign. Attach a sketch, to scale, of proposed and existing signage including types, dimensions and lettering. Attach a plot plan, to scale, showing: abutting streets, alleys, easements, driveways, encroachments, property lines, distances from existing buildings to proposed signs and required setbacks. A SEPARATE PERMIT FROM THE BUILDING DEPARTMENT IS ALSO REQUIRED.