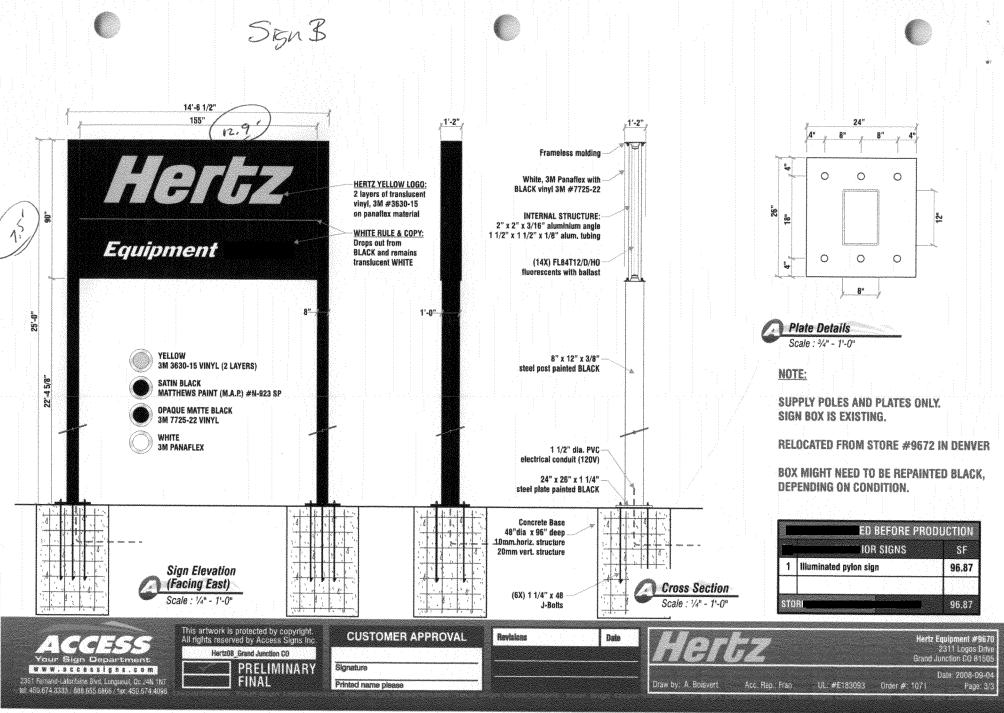

| <b>`</b>                                                                                                                                                                                                                                                                                                                                                                                                                                       | B                                                                                                                                   | -                                                                                                                                                        |  |  |
|------------------------------------------------------------------------------------------------------------------------------------------------------------------------------------------------------------------------------------------------------------------------------------------------------------------------------------------------------------------------------------------------------------------------------------------------|-------------------------------------------------------------------------------------------------------------------------------------|----------------------------------------------------------------------------------------------------------------------------------------------------------|--|--|
| Grand Junction                                                                                                                                                                                                                                                                                                                                                                                                                                 | SIGN CLEARANCE<br>Community Development Department<br>250 North 5 <sup>th</sup> Street<br>Grand Junction CO 81501<br>(970) 244 1430 | Clearance No<br>Date Submitted<br>Fee $ \underline{5} \underline{5} \underline{5} \underline{5} \underline{5} \underline{5} \underline{5} \underline{5}$ |  |  |
|                                                                                                                                                                                                                                                                                                                                                                                                                                                | EQUIPMENT RETAL LICENSEN                                                                                                            | FOR ANGER SIGN CO<br>0. 2080077<br>CAO N. WESTGATE DR.                                                                                                   |  |  |
| PROPERTY OWNER GERRY HALL TELEPHONE NO. 244-8934<br>OWNER ADDRESS 2567 H P.D. GJ 815% CONTACT PERSON DARPEN HARWARD                                                                                                                                                                                                                                                                                                                            |                                                                                                                                     |                                                                                                                                                          |  |  |
| [] 1. FLUSH WALL 2 Square Feet per Linear Foot of Building Facade   [] 2. ROOF 2 Square Feet per Linear Foot of Building Facade   [] 2. ROOF 2 Square Feet per Linear Foot of Building Facade   [] 3. FREE-STANDING 2 Traffic Lanes - 0.75 Square Feet x Street Frontage   [] 4. PROJECTING 0.5 Square Feet per each Linear Foot of Building Facade   [] 5. OFF-PREMISE See #3 Spacing Requirements; Not > 300 Square Feet or < 15 Square Feet |                                                                                                                                     |                                                                                                                                                          |  |  |
| [ ] Externally Illuminated                                                                                                                                                                                                                                                                                                                                                                                                                     | Internally Illuminated                                                                                                              | [ ] Non-Illuminated                                                                                                                                      |  |  |
| (1-5) Area of Proposed Sign:S square Feet   (1,2,4) Building Façade:Linear Feet Building Façade Direction: North South East West   (1-4) Street Frontage:Linear Feet Name of Street:OGOS DR.   (2-5) Height to Top of Sign:S Feet Clearance to Grade:Feet   5) Distance from all Existing Off-Premise Signs within 600 Feet:Feet                                                                                                               |                                                                                                                                     |                                                                                                                                                          |  |  |
|                                                                                                                                                                                                                                                                                                                                                                                                                                                |                                                                                                                                     |                                                                                                                                                          |  |  |
| EXISTING SIGNAGE/TYPE &                                                                                                                                                                                                                                                                                                                                                                                                                        | & SQUARE FOOTAGE:<br>70,06<br><u>-66.37</u> Sq. Ft.                                                                                 | FOR OFFICE USE ONLY<br>Signage Allowed on Parcel for ROW:                                                                                                |  |  |
| - •                                                                                                                                                                                                                                                                                                                                                                                                                                            | 70,06                                                                                                                               |                                                                                                                                                          |  |  |
| - •                                                                                                                                                                                                                                                                                                                                                                                                                                            |                                                                                                                                     | Signage Allowed on Parcel for ROW:                                                                                                                       |  |  |
| - •                                                                                                                                                                                                                                                                                                                                                                                                                                            | Sq. Ft.<br>Sq. Ft.                                                                                                                  | Signage Allowed on Parcel for ROW:<br>Building Sq. Ft.                                                                                                   |  |  |

NOTE: No sign may exceed 300 square feet. A separate sign clearance is required for each sign. Attach a sketch, to scale, of proposed and existing signage including types, dimensions and lettering. Attach a plot plan, to scale, showing: abutting streets, alleys, easements, driveways, encroachments, property lines, distances from existing buildings to proposed signs and required setbacks. A SEPARATE PERMIT FROM THE BUILDING DEPARTMENT IS ALSO REQUIRED.