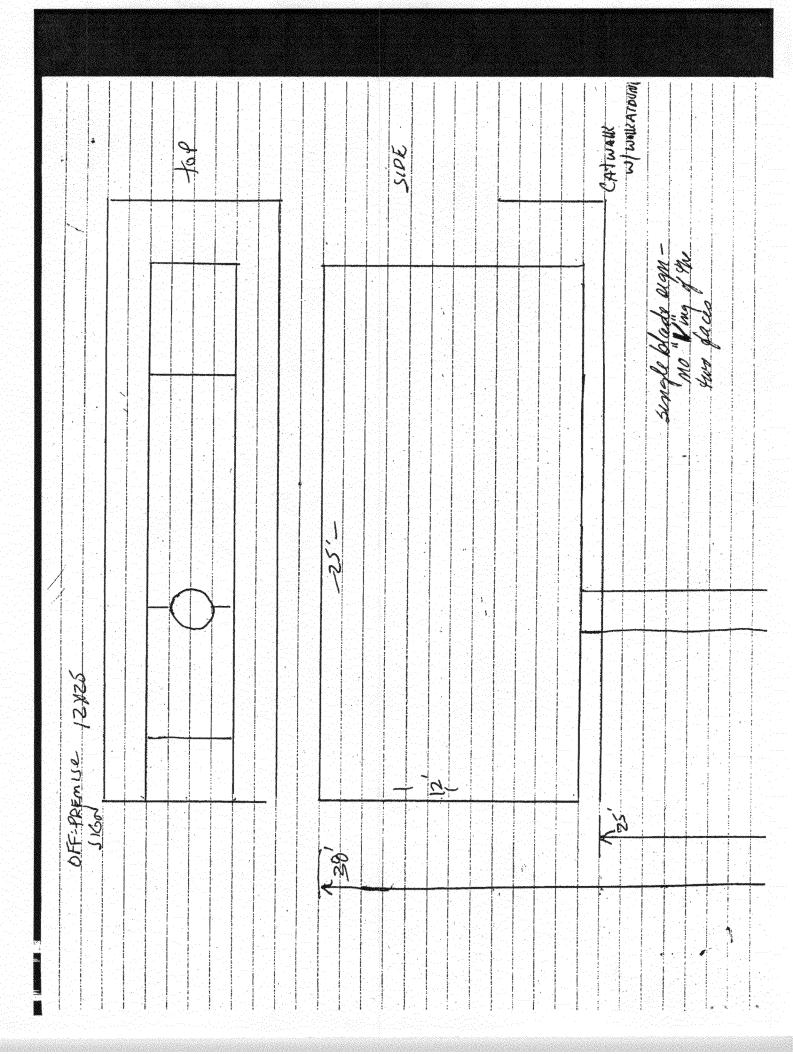

Outdoor Promotions, Inc. Gary Young

CWOA, Inc. Mark L. Gamble

| SQ ORE                                                   | SIGN CLEARANCE                                                                              |                                                                                 | Clearance                                                      | No                                                                                                                    |                                           |  |
|----------------------------------------------------------|---------------------------------------------------------------------------------------------|---------------------------------------------------------------------------------|----------------------------------------------------------------|-----------------------------------------------------------------------------------------------------------------------|-------------------------------------------|--|
| Community Development Department<br>250 North 5th Street |                                                                                             | Date Submitted <u>9-24-03</u><br>FEE\$ 25.00                                    |                                                                |                                                                                                                       |                                           |  |
|                                                          |                                                                                             |                                                                                 |                                                                |                                                                                                                       |                                           |  |
|                                                          |                                                                                             |                                                                                 |                                                                |                                                                                                                       |                                           |  |
| TREET ADDI<br>ROPERTY OV                                 | ME Moffet Add Jun<br>RESS 2381 1/2 River 1<br>WNER Richard Klasse<br>RESS 2969 Bookliff Aus | 24                                                                              | LICENSI                                                        | ACTOR Outdoor<br>ENO. 2031316<br>SS 5724 S. CO<br>ONE NO. 970-                                                        | Bana a statistica i                       |  |
| ] 4. PRO<br>5. OFF<br><u>X</u> Exter                     | DF 2 Squar<br>E-STANDING 2 Traff<br>4 or mo<br>JECTING 0.5 Squ                              | ore Traffic Lane<br>uare Feet per ea<br>Spacing Requir<br>[]Interna<br>are Feet | ear Foot of B<br>Square Feet<br>es - 1.5 Squa<br>ich Linear Fo | uilding Facade<br>x Street Frontage<br>re Feet x Street Frontage<br>ot of Building Facade<br>> 300 Square Feet or < 1 | 15 Square Feet          ] Non-Illuminated |  |
| - 4) Stree                                               | t Frontage Linear Feet                                                                      |                                                                                 |                                                                |                                                                                                                       |                                           |  |
|                                                          | ht to Top of Sign <u>30</u> Feet                                                            |                                                                                 |                                                                | Feet                                                                                                                  |                                           |  |
|                                                          | nce from all Existing Off-Premise S                                                         | Signs within 600                                                                |                                                                | Feet Nora in Ar                                                                                                       |                                           |  |
| Existing Signa                                           | ge, i yhe.                                                                                  |                                                                                 |                                                                | FOR OFFICE USE ONLY                                                                                                   |                                           |  |
|                                                          |                                                                                             |                                                                                 | Sq. Ft.                                                        | Signage Allowed on Par<br>Building                                                                                    |                                           |  |
|                                                          |                                                                                             |                                                                                 |                                                                |                                                                                                                       | Sq. Ft.<br>300 Sq. Ft.                    |  |
| <b>**</b>                                                |                                                                                             |                                                                                 | Sq. Ft.                                                        | Free-Standing                                                                                                         | 200                                       |  |
| lota                                                     | l Existing:                                                                                 |                                                                                 | Sq. Ft.                                                        | Total Allowed:                                                                                                        | Sq. Ft.                                   |  |
| OMMENTS                                                  | · · · · · · · · · · · · · · · · · · ·                                                       | 2000 ppg                                                                        | ovare.                                                         | <sup>5</sup> building                                                                                                 | fermit                                    |  |
|                                                          | ign may exceed 300 square feet<br>existing signage including types,                         |                                                                                 |                                                                |                                                                                                                       |                                           |  |