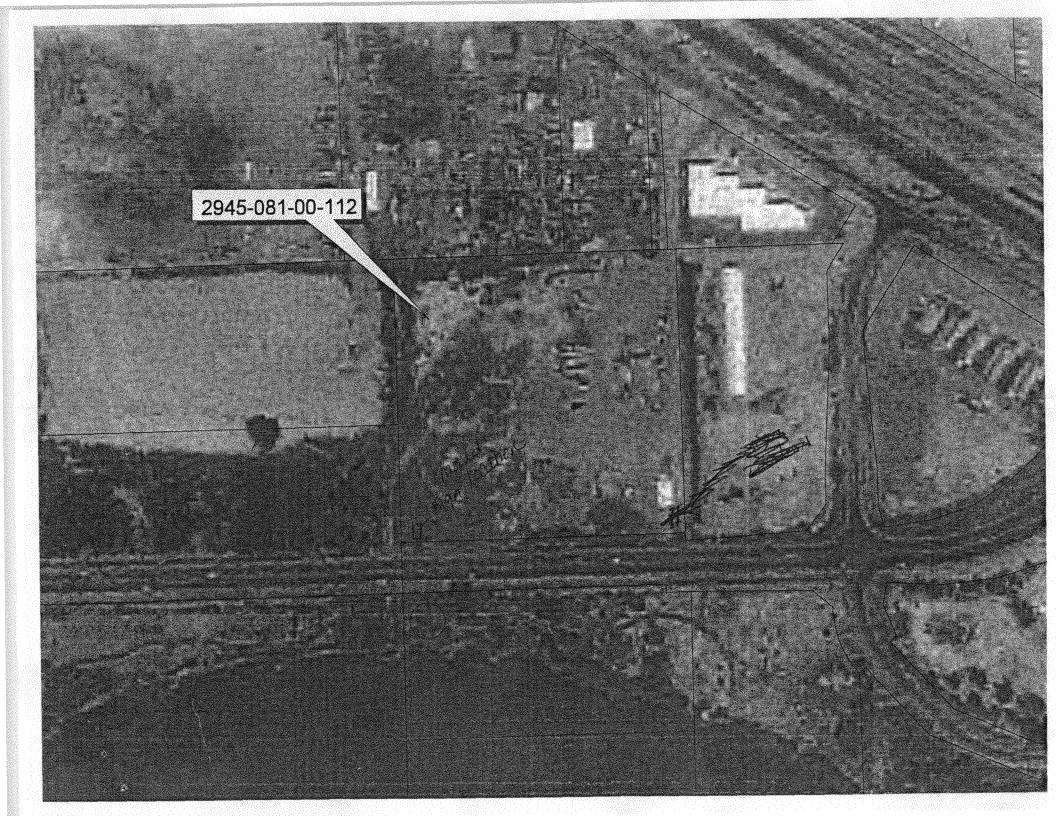

## City of Grand Junction GIS Zoning Map ©

SCALE 1: 5,849

500 0 500 1,000 1,500 FEET

as measured off the Cety's G15 System, this demension is ~ 570'. If that is correct, the off-premise sign on The adjoining property must be at least 35' from for property line. It is the applicant's responsibility to correctly Identify the property lines **Richard Klassen** Terry and tocate the off-pumies Hammer 600' apart and muer Total distance between the to billboard other requirements of sign locations will be 600 plus feet Cade. Sign location 30' off of property line 281 sign location 1001 124139' 24139 575.44' (670') 13/2 **Redlands Parkway** FACE of the sign will be I' back from property line. Signed and acknowledged this 9th day of December