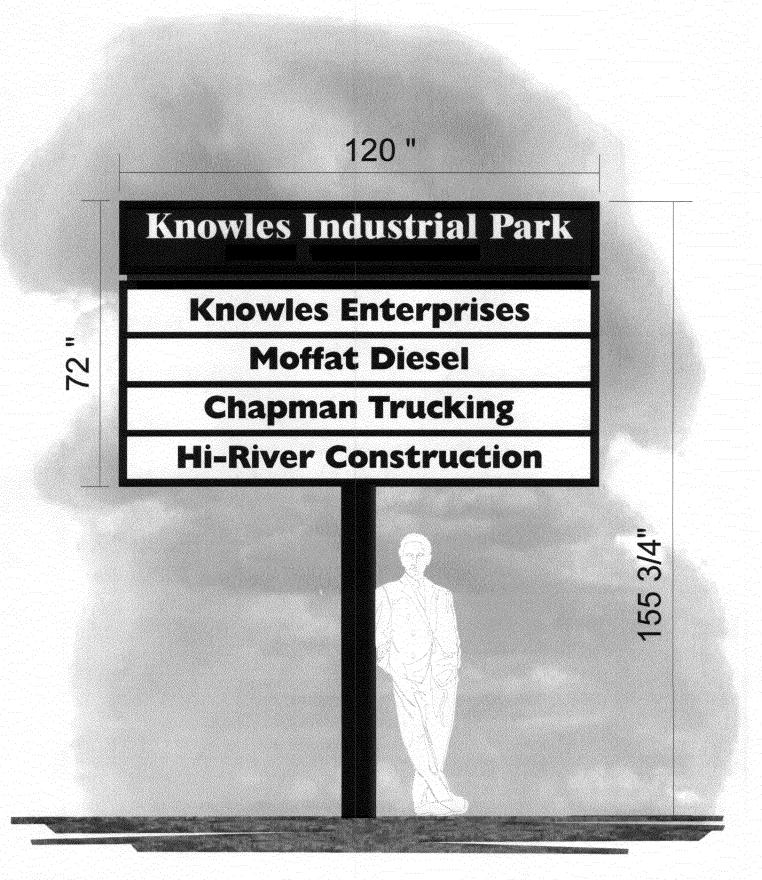

11

Public Works & Planning Department250 North 5th Street, Grand Junction CO 81501Tel: (970) 244-1430FAX (970) 256-4031

| TAX SCHEDULE NO. 1995 - 08<br>BUSINESS NAME Knowles E<br>STREET ADDRESS 351/2 Room<br>PROPERTY OWNER Knowles f<br>OWNER ADDRESS Same       | <u>Aterprises</u><br><u>LICENSE NO<br/>ADDRESS</u><br>Enterprises<br>TELEPHONE                                                                                                                                                          | DR_Philing Sign<br>2/80868<br>2916 I-70B<br>200. 248-9677<br>ERSON_Millie |  |
|--------------------------------------------------------------------------------------------------------------------------------------------|-----------------------------------------------------------------------------------------------------------------------------------------------------------------------------------------------------------------------------------------|---------------------------------------------------------------------------|--|
| <ul> <li>[] 1. FLUSH WALL</li> <li>[] 2. ROOF</li> <li>[] 3. FREE-STANDING</li> <li>[] 4. PROJECTING</li> <li>[] 5. OFF-PREMISE</li> </ul> | 2 Square Feet per Linear Foot of Bu<br>2 Square Feet per Linear Foot of Bu<br>2 Traffic Lanes - 0.75 Square Feet x<br>4 or more Traffic Lanes - 1.5 Square<br>0.5 Square Feet per each Linear Foo<br>See #3 Spacing Requirements; Not > | ilding Facade<br>: Street Frontage<br>e Feet x Street Frontage            |  |
| [ ] Externally Illuminated                                                                                                                 | [] Internally Illuminated                                                                                                                                                                                                               | [ ] Non-Illuminated                                                       |  |
| (1 - 5)       Area of Proposed Sign:                                                                                                       | Linear Feet Building Façade Dir<br>inear Feet Name of Street:                                                                                                                                                                           | rection: North South East West<br><u> </u>                                |  |
| EXISTING SIGNAGE TYPE & SQUAR                                                                                                              | NG SIGNAGE TYPE & SQUARE FOOTAGE: FOR OFFICE USE ONLY                                                                                                                                                                                   |                                                                           |  |
| Flushwall                                                                                                                                  | <u> </u>                                                                                                                                                                                                                                | Signage Allowed on Parcel for ROW:                                        |  |
| J-1                                                                                                                                        | Sq. Ft.                                                                                                                                                                                                                                 | Building Sq. Ft.                                                          |  |
|                                                                                                                                            | Sq. Ft.                                                                                                                                                                                                                                 | Free-Standing Sq. Ft.                                                     |  |
| Total E                                                                                                                                    | Existing: $50$ $6$ Sq. Ft.                                                                                                                                                                                                              | Total Allowed: Sq. Ft.                                                    |  |
| COMMENTS: <u>needssign</u>                                                                                                                 | on rever road fo                                                                                                                                                                                                                        | truches to find                                                           |  |