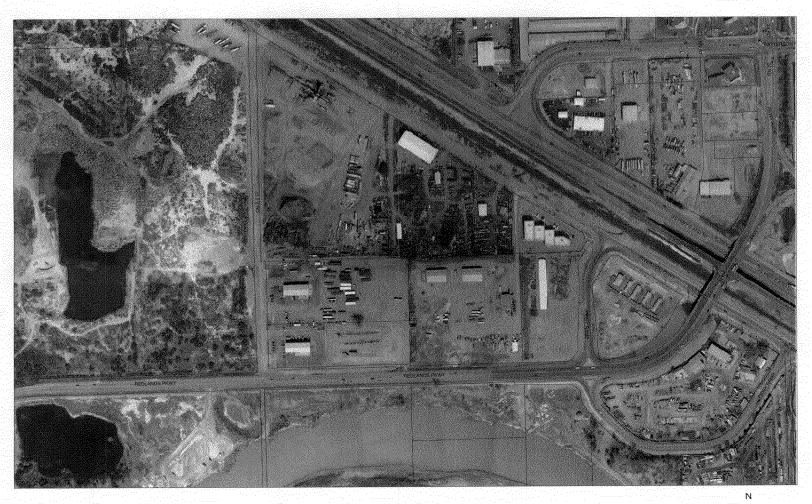

## City of Grand Junction GIS Zoning Map ©

SCALE 1: 5,849

500 0 500 1,000 1,500 FEET

as measured off the Cety's G15 System, this demension is ~ 570'. If that is correct, the off-premise sign on The adjoining property must be at least 35' from for property line. It is the applicant's responsibility to correctly Identify the property lines **Richard Klassen** Terry and tocate the off-pumies Hammer 600' apart and muer Total distance between the to billboard other requirements of sign locations will be 600 plus feet Cade. Sign location 30' off of property line 281 sign location 1001 124139' 24139 575.44' (670') 13/2 **Redlands Parkway** FACE of the sign will be I' back from property line. Signed and acknowledged this 9th day of December