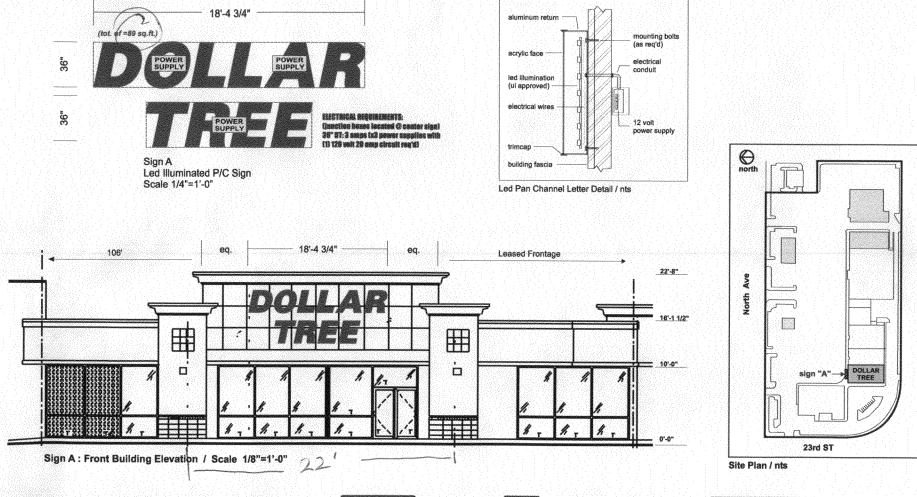

(Pink: Code Enforcement)

| r                                             |                           | JOB INFO                                         |                           | FILE            | SPECIFICATIONS                                                                                                                                                                 | COMMENTS                                                            |
|-----------------------------------------------|---------------------------|--------------------------------------------------|---------------------------|-----------------|--------------------------------------------------------------------------------------------------------------------------------------------------------------------------------|---------------------------------------------------------------------|
| USS UNITED 5201 Pentecost Dr.                 | JOB #: 000                | SALESPERSON: MIKE NOORDEWIER<br>DRAWN BY: SMS/SS | REVISIONS:<br>6-17-08 bam | SCALE:<br>NOTED | Sign A (option 1) Led Illuminated Pan Channel Sign                                                                                                                             | City allows 2 sq.ft. Per linear ft.<br>Divided for 2 signs, max 36" |
| SIGN SYSTEMS Modesto, Ca. 95356               | CONTACT:<br>DATE: 3/18/08 | PAGE 1 OF 3                                      |                           |                 | white acrylic with vivid green #156 vinyl overlay, ul approved green led illumination 5° deep white (aluminum) returns with white 1° trimcap                                   | Sign A : 89 sq.ft.<br>36" Dollar Tree                               |
| C.S.C.L. # 718965 FAX (209) 543-1326          | 2401 North Ave            | CLIENT APPROVAL DATE                             |                           | Grand Jtn-North |                                                                                                                                                                                |                                                                     |
| DESIGN MANUFACTURING INSTALLATION MAINTENANCE | Grand Junction, CO 81501  | LANDLORD APPROVAL DATE                           |                           |                 | se projet 2000 Johnson Sign Systemics This attrivit/design is sole prosperty of Johnson Sign Systems & cannot be reproduced without written permission of Johnson Sign Systems |                                                                     |