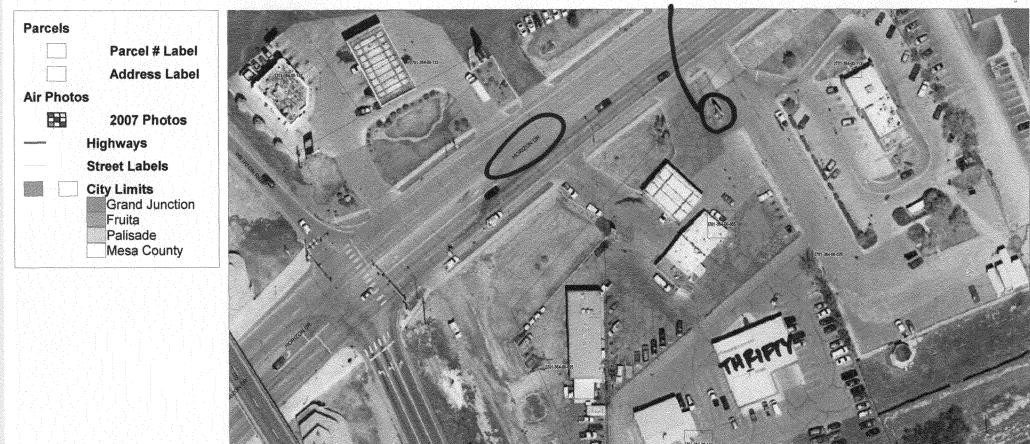

## City of Grand Junction GIS City Map @ FREE STANDING SIGN LOCATION

100 200 300 FEET

## Car Rental

\* EXISTING FREE STANDING 516N

TO BE REMOVED

ANGEL Sign Ca (970)244-8954 ps. (970)245-3859

590 North Westgate Dr. Unit C Grand Junction, Co 81508

Authorized Signature

This drawing was created to assist you in visualizing our proposal. The original ideas and prices are the property of Angel Sign Co.