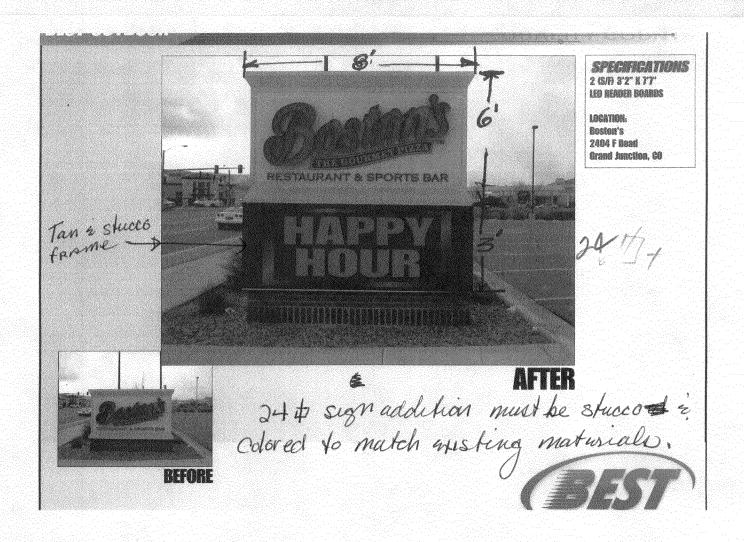

| TAX SCHEDULE 2945-043-04-008                                                                                                                                                                                   | CONTRACTOR ELDEPACO SIGNS                        |  |
|----------------------------------------------------------------------------------------------------------------------------------------------------------------------------------------------------------------|--------------------------------------------------|--|
| BUSINESS NAME BOSTON'S PIZZA                                                                                                                                                                                   | LICENSE NO. 2080 385                             |  |
| STREET ADDRESS 2404 F RD.                                                                                                                                                                                      | ADDRESS 3423 FRONT ST- CUFTO                     |  |
| PROPERTY OWNER                                                                                                                                                                                                 | TELEPHONE NO. 245-7446                           |  |
| OWNER ADDRESS                                                                                                                                                                                                  | CONTACT PERSON GENE ELDED                        |  |
|                                                                                                                                                                                                                |                                                  |  |
| [ ] 1. FLUSH WALL 2 Square Feet per Linear Foot of                                                                                                                                                             | of Building Façade                               |  |
| Face change only on items 2, 3 & 4  2 Square Feet per Linear Foot of                                                                                                                                           | of Building Facade                               |  |
| [ ] 3. PROJECTING 0.5 Square Feet per each Linear                                                                                                                                                              |                                                  |  |
| 4. FREE-STANDING 2 Traffic Lanes - 0.75 Square F                                                                                                                                                               |                                                  |  |
| 4 or more Traffic Lanes - 1.5 S                                                                                                                                                                                | quare Feet x Street Frontage                     |  |
| [  Existing Externally or Internally Illuminated – No Change in Electrical Service [ ] Non-Illuminated                                                                                                         |                                                  |  |
| (1-4) Area of Proposed Sign: 72 Square Feet 101AL wi                                                                                                                                                           | ant Addition (24 sq. ft.)                        |  |
| (1-3) Building Façade: SO Linear Feet                                                                                                                                                                          | Building Facade Direction: North South East West |  |
| (4) Street Frontage: 300 Linear Feet                                                                                                                                                                           | Name of Street: FRO:                             |  |
| (2-4) Height to Top of Sign: 9'2" Feet                                                                                                                                                                         | Clearance to Grade:Feet                          |  |
|                                                                                                                                                                                                                |                                                  |  |
| EXISTING SIGNAGE/TYPE:                                                                                                                                                                                         | FOR OFFICE USE ONLY                              |  |
| h-, -                                                                                                                                                                                                          | - (VAR-DONI-105 EXPIRED)                         |  |
| ALL FLUSH WALL 2/4.5                                                                                                                                                                                           | Sq. Ft. Signage Allowed on Parcel:               |  |
|                                                                                                                                                                                                                | Sq. Ft. 80 x 2 Building 160 Sq. Ft.              |  |
|                                                                                                                                                                                                                |                                                  |  |
|                                                                                                                                                                                                                | Sq. Ft. 250 x 1.5 Free-Standing 375 Sq. Ft.      |  |
| Total Existing: 274.5                                                                                                                                                                                          | Sq. Ft. Total Allowed: 375 Sq. Ft.               |  |
| Sign addition must match wisting + 12 346.5                                                                                                                                                                    | SIGN IN MATERIAL & COLOR                         |  |
| COMMENTS: SEE ATTACHED WE ARE ADDING CHANGEABLE                                                                                                                                                                |                                                  |  |
| and from men                                                                                                                                                                                                   |                                                  |  |
| MESSAGE SIGN TO EXISTING STRUCTURE (ADDING 24 )                                                                                                                                                                |                                                  |  |
| MESSAGE OR COPY MAY NOT BE CHANGED MORE THAN ONCE EVERY 24 hr. PERIOD.  NOTE: No sign may exceed 300 square feet. A separate sign permit is required for each sign. Attach a sketch, to scale, of proposed and |                                                  |  |
| existing signage including types, dimensions and lettering. Attach a plot plan, to scale, showing: abutting streets, alleys, easements,                                                                        |                                                  |  |
| driveways, encroachments, property lines, distances from existing buildings to proposed signs and required setbacks. Roof signs shall be                                                                       |                                                  |  |
| manufactured such that no guy wires, braces or supports shall be visible.                                                                                                                                      |                                                  |  |
| I hereby attest that the information on this form and the attached sketches are true and accurate.                                                                                                             |                                                  |  |
|                                                                                                                                                                                                                |                                                  |  |
| Strange lon ) 2/25/08.                                                                                                                                                                                         | Judich A. Kun 2/27/08                            |  |
| Applicant's Signature Date                                                                                                                                                                                     | Community Development Approval Date              |  |
|                                                                                                                                                                                                                |                                                  |  |