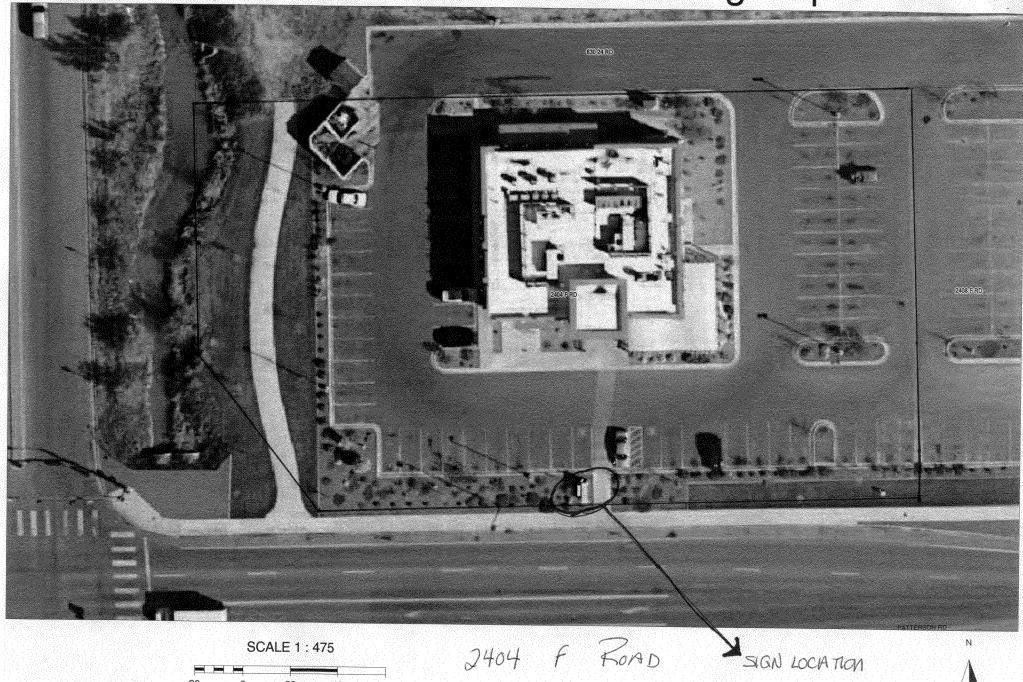

(White: Community Development)

(Yellow: Applicant)

(Pink: Code Enforcement)

2404 F Road