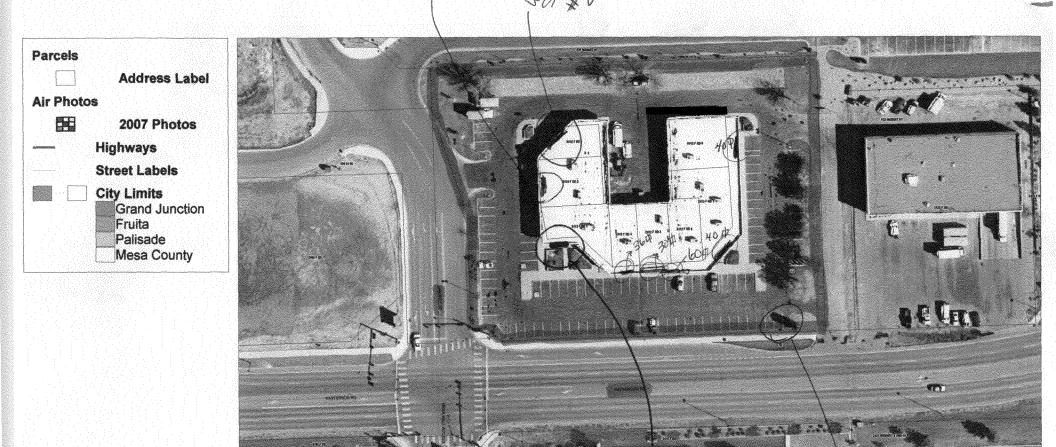

## City of Grand Junction GIS City Map ©

2412 F ROAD

300

WAII Sign #1

TEMORAT SIGN on F.S.

100

SCALE 1:1,155

100

FEET

200