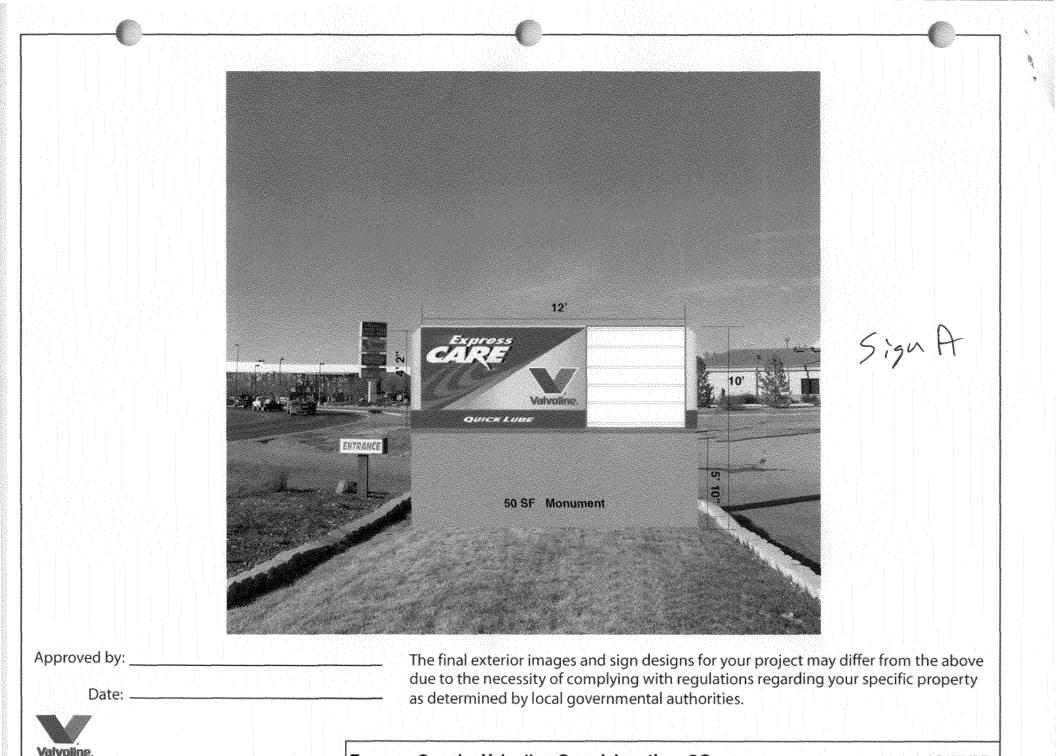

| Grand Junction                                                                                                                                                                                                                                                                                                                                                                                                                                                                                                                          | <b>Sign Permit</b><br>Community Development Department<br>250 North 5 <sup>th</sup> Street<br>Grand Junction CO 81501<br>Phone: (970) 244-1430 FAX (970) 256-403 | $ \begin{array}{c} S & J_{2} \\ \hline Permit No. \\ Date Submitted \\ \hline 1/23/05 \\ \hline Fee \$ \\ \hline 25 \\ \hline Zone \\ \hline C - 1 \\ \hline \end{array} $ |  |
|-----------------------------------------------------------------------------------------------------------------------------------------------------------------------------------------------------------------------------------------------------------------------------------------------------------------------------------------------------------------------------------------------------------------------------------------------------------------------------------------------------------------------------------------|------------------------------------------------------------------------------------------------------------------------------------------------------------------|----------------------------------------------------------------------------------------------------------------------------------------------------------------------------|--|
| TAX SCHEDULE<br>BUSINESS NAME<br>STREET ADDRESS<br>PROPERTY OWNER<br>OWNER ADDRESS                                                                                                                                                                                                                                                                                                                                                                                                                                                      | 2444 F Rd                                                                                                                                                        | CONTRACTOR $Bachs Signs$<br>LICENSE NO. 2070/29<br>ADDRESS $1040 Pitkin Acce,$<br>TELEPHONE NO. 245~7700<br>CONTACT PERSON TOOD                                            |  |
| []       1. FLUSH WALL       2 Square Feet per Linear Foot of Building Façade         Face change only on items 2, 3 & 4       2 Square Feet per Linear Foot of Building Facade         []       2. ROOF       2 Square Feet per Linear Foot of Building Facade         []       3. PROJECTING       0.5 Square Feet per each Linear Foot of Building Facade         []       4. FREE-STANDING       2 Traffic Lanes - 0.75 Square Feet x Street Frontage         []       4. or more Traffic Lanes - 1.5 Square Feet x Street Frontage |                                                                                                                                                                  |                                                                                                                                                                            |  |
| (1-4)       Area of Proposed Sign:       50       Square Feet         (1-3)       Building Façade:       63       Linear Feet         (4)       Street Frontage:       102       Linear Feet         (2-4)       Height to Top of Sign:       10       Feet                                                                                                                                                                                                                                                                             |                                                                                                                                                                  |                                                                                                                                                                            |  |
| EXISTING SIGNAGE                                                                                                                                                                                                                                                                                                                                                                                                                                                                                                                        | s                                                                                                                                                                | FOR OFFICE USE ONLYSq. Ft.Signage Allowed on Parcel:Sq. Ft.Building $126$ Sq. Ft.Sq. Ft.Free-Standing $153$ Sq. Ft.Sq. Ft.Total Allowed: $153$ Sq. Ft.                     |  |
| COMMENTS:                                                                                                                                                                                                                                                                                                                                                                                                                                                                                                                               | fil old signs t                                                                                                                                                  | obe removed                                                                                                                                                                |  |

**NOTE:** No sign may exceed 300 square feet. A separate sign permit is required for each sign. Attach a sketch, to scale, of proposed and existing signage including types, dimensions and lettering. Attach a plot plan, to scale, showing: abutting streets, alleys, easements, driveways, encroachments, property lines, distances from existing buildings to proposed signs and required setbacks. Roof signs shall be manufactured such that no guy wires, braces or supports shall be visible.