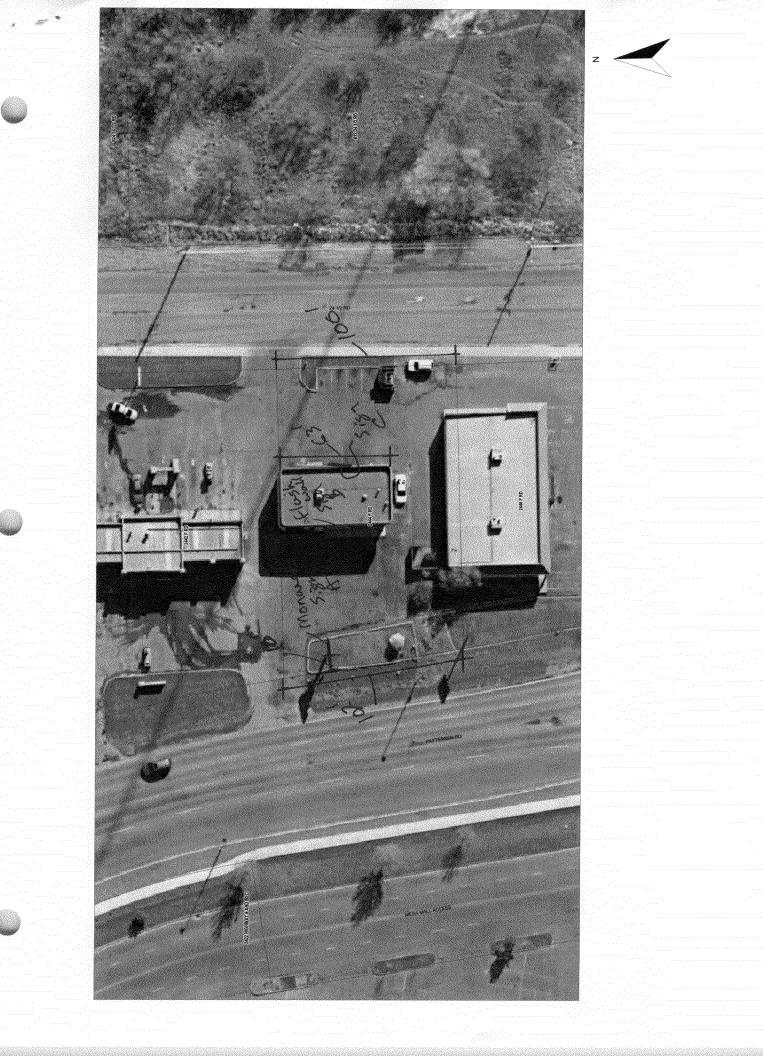

**NOTE:** No sign may exceed 300 square feet. A separate sign permit is required for each sign. Attach a sketch, to scale, of proposed and existing signage including types, dimensions and lettering. Attach a plot plan, to scale, showing: abutting streets, alleys, easements, driveways, encroachments, property lines, distances from existing buildings to proposed signs and required setbacks. Roof signs shall be manufactured such that no guy wires, braces or supports shall be visible.

## COMMENTS:

NOTE: No sign may exceed 300 square feet. A separate sign permit is required for each sign. Attach a sketch, to scale, of proposed and existing signage including types, dimensions and lettering. Attach a plot plan, to scale, showing: abutting streets, alleys, easements, driveways, encroachments, property lines, distances from existing buildings to proposed signs and required setbacks. Roof signs shall be manufactured such that no guy wires, braces or supports shall be visible.