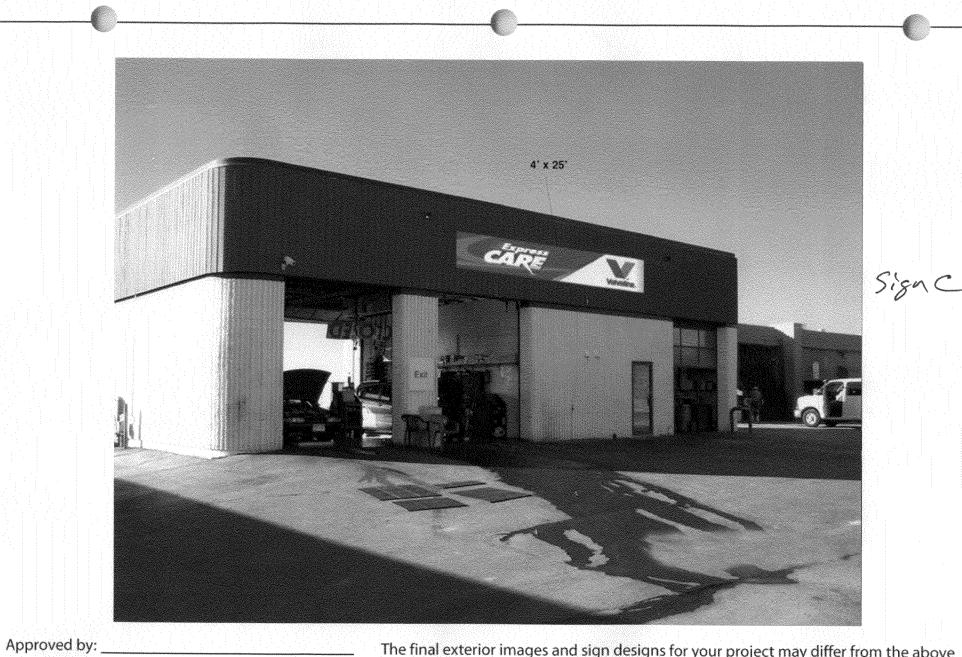

(White: Community Development)

(Yellow: Applicant)

(Pink: Code Enforcement)

|                                                                                                                                                                                                                                                                                                                                                                                                                                                                                                                       | •                       | SignC                                                                                      |  |  |
|-----------------------------------------------------------------------------------------------------------------------------------------------------------------------------------------------------------------------------------------------------------------------------------------------------------------------------------------------------------------------------------------------------------------------------------------------------------------------------------------------------------------------|-------------------------|--------------------------------------------------------------------------------------------|--|--|
| Grand Junction<br>C O L O R A D O<br>C O L O R A D O<br>C O L O R A D O<br>Community Development I<br>250 North 5 <sup>th</sup> Street<br>Grand Junction CO 81501<br>Phone: (970) 244-1430 FAX                                                                                                                                                                                                                                                                                                                        | Department              | Permit No<br>Date Submitted $1/23/08$<br>Fee \$<br>Zone < -1                               |  |  |
| TAX SCHEDULE <u>2945-043-01-0</u><br>BUSINESS NAME <u>EXPRESS Core</u><br>STREET ADDRESS <u>2444</u> Frd<br>PROPERTY OWNER <u>C</u> END H LA<br>OWNER ADDRESS                                                                                                                                                                                                                                                                                                                                                         | LICEN<br>ADDR<br>C TELE | ractor Bal's Signs<br>3070171<br>8255 1040 PitKin<br>PHONE NO. 245-7700<br>TACT PERSON TOD |  |  |
| I. FLUSH WALL       2 Square Feet per Linear Foot of Building Façade         Face change only on items 2, 3 & 4       2 Square Feet per Linear Foot of Building Facade         I ]       2. ROOF       2 Square Feet per Linear Foot of Building Facade         []       3. PROJECTING       0.5 Square Feet per each Linear Foot of Building Facade         []       4. FREE-STANDING       2 Traffic Lanes - 0.75 Square Feet x Street Frontage         4 or more Traffic Lanes - 1.5 Square Feet x Street Frontage |                         |                                                                                            |  |  |
| [] Yexisting Externally or Internally Illuminated - No Change in Electrical Service       [] Non-Illuminated         (1-4)       Area of Proposed Sign:                                                                                                                                                                                                                                                                                                                                                               |                         |                                                                                            |  |  |
| EXISTING SIGNAGE/TYPE:                                                                                                                                                                                                                                                                                                                                                                                                                                                                                                |                         | FOR OFFICE USE ONLY                                                                        |  |  |
|                                                                                                                                                                                                                                                                                                                                                                                                                                                                                                                       | Sq. Ft.                 | Signage Allowed on Parcel:                                                                 |  |  |
|                                                                                                                                                                                                                                                                                                                                                                                                                                                                                                                       | Sq. Ft.                 | Building <u>126</u> Sq. Ft.                                                                |  |  |
| Total Existing:                                                                                                                                                                                                                                                                                                                                                                                                                                                                                                       | Sq. Ft.<br>Sq. Ft.      | Free-Standing <u>75</u> Sq. Ft.<br>Total Allowed: <u>126</u> Sq. Ft.                       |  |  |
|                                                                                                                                                                                                                                                                                                                                                                                                                                                                                                                       | -                       |                                                                                            |  |  |

## COMMENTS:

NOTE: No sign may exceed 300 square feet. A separate sign permit is required for each sign. Attach a sketch, to scale, of proposed and existing signage including types, dimensions and lettering. Attach a plot plan, to scale, showing: abutting streets, alleys, easements, driveways, encroachments, property lines, distances from existing buildings to proposed signs and required setbacks. Roof signs shall be manufactured such that no guy wires, braces or supports shall be visible.