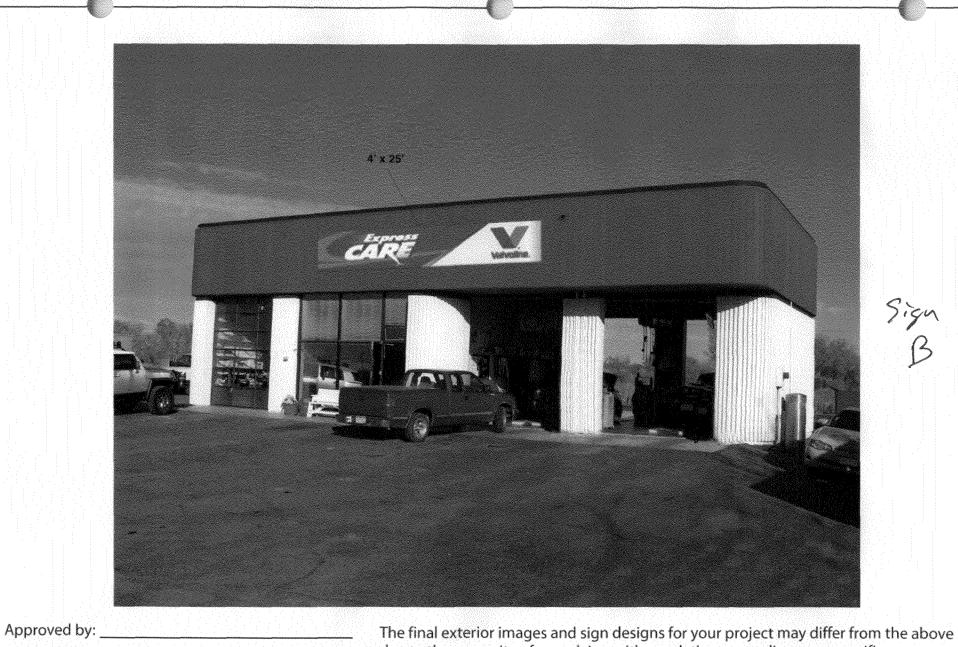

(Yellow: Applicant)

(White: Community Development)

(Pink: Code Enforcement)

| Grand Junction                                                                                                                                                                                                                                                                                                                                                                                                                                                                                                                                                                                                                                                                                                                                                                                                                                                                                                                                                                                                                                                                                                                                                                                                                                    | <b>Sign Permit</b><br>Community Development Department<br>250 North 5 <sup>th</sup> Street<br>Grand Junction CO 81501<br>Phone: (970) 244-1430 FAX (970) 256-403 | 31                            | Sigh BPermit No.Date Submitted $1/23/08$ Fee \$ _5Zone $(-1)$                                        |
|---------------------------------------------------------------------------------------------------------------------------------------------------------------------------------------------------------------------------------------------------------------------------------------------------------------------------------------------------------------------------------------------------------------------------------------------------------------------------------------------------------------------------------------------------------------------------------------------------------------------------------------------------------------------------------------------------------------------------------------------------------------------------------------------------------------------------------------------------------------------------------------------------------------------------------------------------------------------------------------------------------------------------------------------------------------------------------------------------------------------------------------------------------------------------------------------------------------------------------------------------|------------------------------------------------------------------------------------------------------------------------------------------------------------------|-------------------------------|------------------------------------------------------------------------------------------------------|
| -                                                                                                                                                                                                                                                                                                                                                                                                                                                                                                                                                                                                                                                                                                                                                                                                                                                                                                                                                                                                                                                                                                                                                                                                                                                 | 2945-043-01-012<br>2444 F Bd<br>C and H LLC                                                                                                                      |                               | ENO. 2020121                                                                                         |
| I. FLUSH WALL       2 Square Feet per Linear Foot of Building Façade         Face change only on items 2, 3 & 4       2 Square Feet per Linear Foot of Building Façade         []       2. ROOF       2 Square Feet per Linear Foot of Building Facade         []       3. PROJECTING       0.5 Square Feet per each Linear Foot of Building Facade         []       4. FREE-STANDING       2 Traffic Lanes - 0.75 Square Feet x Street Frontage         4 or more Traffic Lanes - 1.5 Square Feet x Street Frontage                                                                                                                                                                                                                                                                                                                                                                                                                                                                                                                                                                                                                                                                                                                              |                                                                                                                                                                  |                               |                                                                                                      |
| (1-4)       Area of Proposed Sign:       /OO       Square Feet         (1-3)       Building Façade:       Image:       Image:       Image:       Image:       West         (4)       Street Frontage:       /O2       Linear Feet       Name of Street:       Image:       Image: <td< th=""></td<> |                                                                                                                                                                  |                               |                                                                                                      |
| EXISTING SIGNAGE                                                                                                                                                                                                                                                                                                                                                                                                                                                                                                                                                                                                                                                                                                                                                                                                                                                                                                                                                                                                                                                                                                                                                                                                                                  | ТУРЕ:                                                                                                                                                            | Clearance<br>Sq. Ft.          | FOR OFFICE USE ONLY<br>Signage Allowed on Parcel:                                                    |
|                                                                                                                                                                                                                                                                                                                                                                                                                                                                                                                                                                                                                                                                                                                                                                                                                                                                                                                                                                                                                                                                                                                                                                                                                                                   |                                                                                                                                                                  | Sq. Ft.<br>Sq. Ft.<br>Sq. Ft. | Building <u>126</u> Sq. Ft.<br>Free-Standing <u>153</u> Sq. Ft.<br>Total Allowed: <u>153</u> Sq. Ft. |
| COMMENTS:(                                                                                                                                                                                                                                                                                                                                                                                                                                                                                                                                                                                                                                                                                                                                                                                                                                                                                                                                                                                                                                                                                                                                                                                                                                        | Old signs to                                                                                                                                                     | ber                           | removed                                                                                              |

**NOTE:** No sign may exceed 300 square feet. A separate sign permit is required for each sign. Attach a sketch, to scale, of proposed and existing signage including types, dimensions and lettering. Attach a plot plan, to scale, showing: abutting streets, alleys, easements, driveways, encroachments, property lines, distances from existing buildings to proposed signs and required setbacks. Roof signs shall be manufactured such that no guy wires, braces or supports shall be visible.