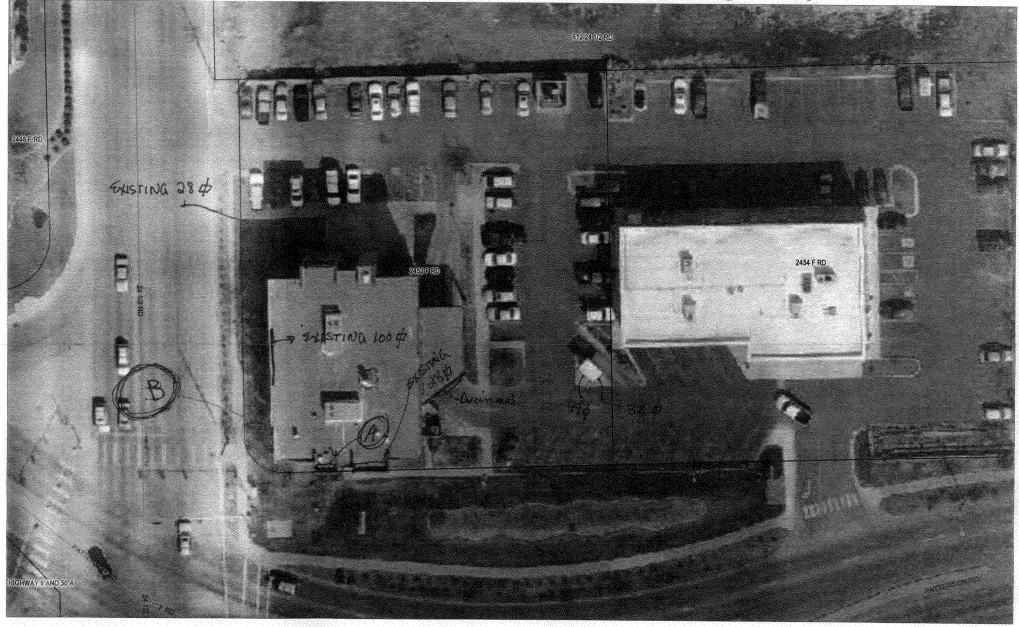

| Date Submitted 12-8-08 |
|------------------------|
| Fee \$                 |
| Zone                   |
|                        |

| TAX SCHEDULE NO. 2945-044-04-007<br>BUSINESS NAME Colorado Christian University<br>STREET ADDRESS 2452 F R. 81505<br>PROPERTY OWNER 2452 Lin to 4000/144 Co<br>OWNER ADDRESS P.O. BOX 55245 GJ 81505                                                                                                                                                                                                                                                                                                                                                                                                        | CONTRACTOR <u>PLA-TANUM SIGO CO</u><br>LICENSE NO. <u>2080868</u><br>ADDRESS <u>2916 1-10 BOSINESS UP GJ. 8159</u><br>TELEPHONE <u>970-248-9617</u><br>CONTACT PERSON MAKE BUTCKWEIDER |  |  |  |  |  |  |
|-------------------------------------------------------------------------------------------------------------------------------------------------------------------------------------------------------------------------------------------------------------------------------------------------------------------------------------------------------------------------------------------------------------------------------------------------------------------------------------------------------------------------------------------------------------------------------------------------------------|----------------------------------------------------------------------------------------------------------------------------------------------------------------------------------------|--|--|--|--|--|--|
| 1. FLUSH WALL       2 Square Feet per Linear Foot of Building Façade         2. ROOF       2 Square Feet per Linear Foot of Building Facade         3. PROJECTING       0.5 Square Feet per each Linear Foot of Building Facade         1. FREE-STANDING       2 Square Feet per Linear Foot of Building Facade         2. ROOF       0.5 Square Feet per each Linear Foot of Building Facade         2. ROOF       0.5 Square Feet per each Linear Foot of Building Facade         2. Traffic Lanes - 0.75 Square Feet x Street Frontage       4 or more Traffic Lanes - 1.5 Square Feet x Street Frontage |                                                                                                                                                                                        |  |  |  |  |  |  |
| [ ] Existing Externally or Internally Illuminated – No Change in Electrical Service [ ] Non-Illuminated                                                                                                                                                                                                                                                                                                                                                                                                                                                                                                     |                                                                                                                                                                                        |  |  |  |  |  |  |
| (1-4)       Area of Proposed Sign:       69       Square Feet         (1-3)       Building Façade:       99       Linear Feet       Building Facade Direction: North South East West         (4)       Street Frontage:       180       Linear Feet       Name of Street:       Fatters         (2-4)       Height to Top of Sign:       Feet       Clearance to Grade:       Feet                                                                                                                                                                                                                          |                                                                                                                                                                                        |  |  |  |  |  |  |
| EXISTING SIGNAGE TYPE & SQUARE FOOTAGE:                                                                                                                                                                                                                                                                                                                                                                                                                                                                                                                                                                     | FOR OFFICE USE ONLY                                                                                                                                                                    |  |  |  |  |  |  |
| FLUSHWALL 28:                                                                                                                                                                                                                                                                                                                                                                                                                                                                                                                                                                                               | Sq. Ft. Signage Allowed on Parcel:                                                                                                                                                     |  |  |  |  |  |  |
| FLUSH WALL ATM 44:                                                                                                                                                                                                                                                                                                                                                                                                                                                                                                                                                                                          | Sq. Ft. 2×99 Building <u>198</u> Sq. Ft.                                                                                                                                               |  |  |  |  |  |  |
| MEDSTANDIUG 32:                                                                                                                                                                                                                                                                                                                                                                                                                                                                                                                                                                                             | Sq. Ft. 1,5 x 180 Free-Standing 270 Sq. Ft.                                                                                                                                            |  |  |  |  |  |  |
| Total Existing: $152$<br>+ $69$                                                                                                                                                                                                                                                                                                                                                                                                                                                                                                                                                                             | Sq. Ft. Total Allowed: Sq. Ft.                                                                                                                                                         |  |  |  |  |  |  |
| COMMENTS:                                                                                                                                                                                                                                                                                                                                                                                                                                                                                                                                                                                                   | FLUSHWALL TOJAL=173                                                                                                                                                                    |  |  |  |  |  |  |
| K Revocable Permit for free standing in ROW on F KI inprogress                                                                                                                                                                                                                                                                                                                                                                                                                                                                                                                                              |                                                                                                                                                                                        |  |  |  |  |  |  |

**NOTE:** No sign may exceed 300 square feet. A separate sign permit is required for each sign. Attach a sketch, to scale, of proposed and existing signage including types, dimensions and lettering. Attach a plot plan, to scale, showing: abutting streets, alleys, easements, driveways, encroachments, property lines, distances from existing buildings to proposed signs and required setbacks. Roof signs shall be manufactured such that no guy wires, braces or supports shall be visible.