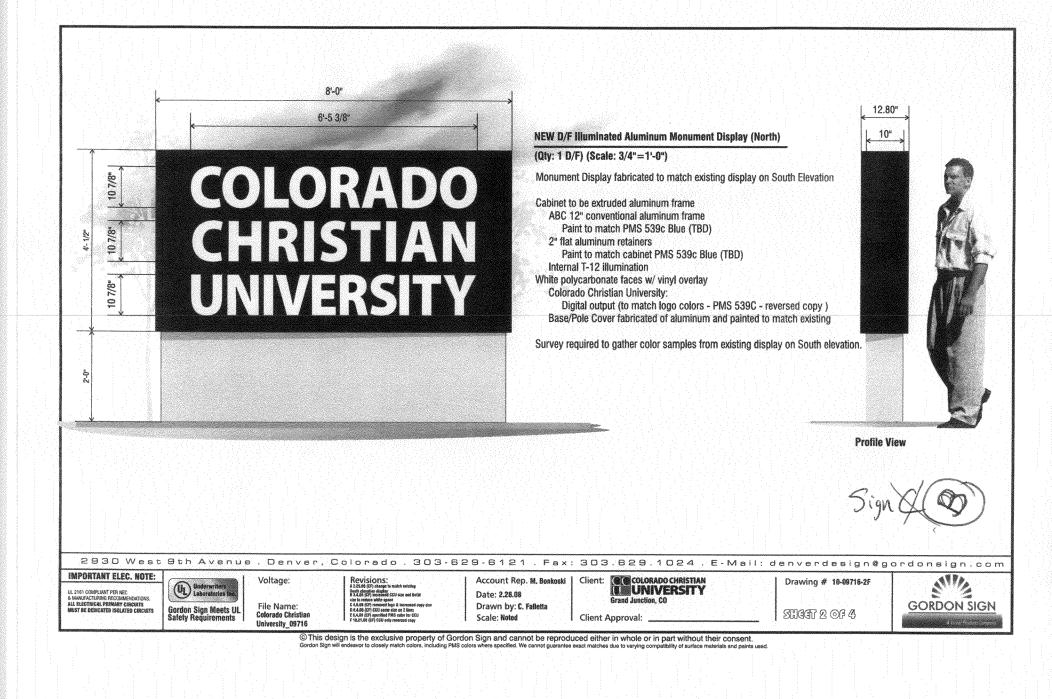

(White: Planning)

(Yellow: Neighborhood Services)

(Pink: Applicant)

| Grand Junction         COLORADO         Public Works & Planning Department         250 North 5 <sup>th</sup> Street, Grand Junction CO 815         Tel: (970) 244-1430 | <b>Sign C</b><br>For Signs that R          |                                                                                                         | g Permit Fee \$                                                                                            | B<br>Permit No<br>Submitted $B$<br>5,00<br>C-1 | 8 08                   |
|------------------------------------------------------------------------------------------------------------------------------------------------------------------------|--------------------------------------------|---------------------------------------------------------------------------------------------------------|------------------------------------------------------------------------------------------------------------|------------------------------------------------|------------------------|
| TAX SCHEDULE NO. 2945-044<br>BUSINESS NAME Colorado Chra<br>STREET ADDRESS 2452 FRO<br>PROPERTY OWNER 2452 Lim A<br>OWNER ADDRESS RO. BX 552                           | ST 81505                                   | LICENSE NO<br>ADDRESS                                                                                   | DR PLATINUM<br>2086868<br>916 I-70 BUSING<br>NO. 970-248<br>ERSON MIKE P                                   | 255 Loop 6.0<br>9617                           | 81504                  |
| <ul> <li>[] 1. FLUSH WALL</li> <li>[] 2. ROOF</li> <li>3. FREE-STANDING</li> <li>[] 4. PROJECTING</li> <li>[] 5. OFF-PREMISE</li> </ul>                                | 0.5 Square Feet pe<br>See #3 Spacing Re    | Linear Foot of Bu<br>.75 Square Feet x<br>Lanes - 1.5 Square<br>er each Linear Foot<br>equirements; Not | ilding Facade<br>Street Frontage<br>Feet x Street Frontage<br>t of Building Facade<br>300 Square Feet or < | 15 Square Feet                                 |                        |
|                                                                                                                                                                        | Linear Feet Bu<br>inear Feet Na<br>Feet Cl | uilding Façade Dir<br>ame of Street:                                                                    |                                                                                                            | Jon-Illuminated                                |                        |
| EXISTING SIGNAGE TYPE & SQUAR<br>FLUSH WALL (WEST FACAD<br>FLUSH WALL (NONTH FACAD                                                                                     | <u>e) 100</u><br>ne) _28                   | Sq. Ft.                                                                                                 | Signage Allowed or<br>Buil<br>Free-Stan                                                                    | ding <u>200</u><br>ding <u>285</u>             | _ Sq. Ft.<br>_ Sq. Ft. |
| Total E                                                                                                                                                                | xisting: 125                               | · · · ·                                                                                                 | Total Allo                                                                                                 | wed: <u>285</u>                                | _ Sq. Ft.              |