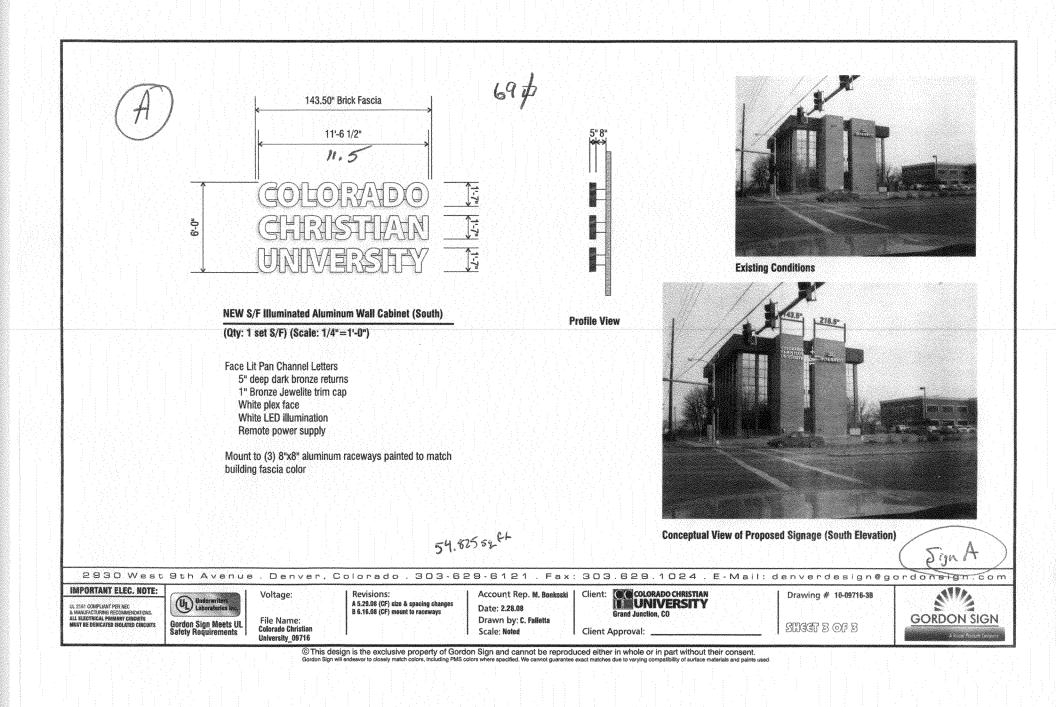

| Date Submitted 12-8-08 |
|------------------------|
| Fee \$                 |
| Zone                   |
|                        |

| TAX SCHEDULE NO. 2945-044-04-007<br>BUSINESS NAME Colorado Christian University<br>STREET ADDRESS 2452 F R. 81505<br>PROPERTY OWNER 2452 Lin to 4000/144 Co<br>OWNER ADDRESS P.O. BOX 55245 GJ 81505                                                                                                                                                                                                                                                                                                                                                                                                        | CONTRACTOR <u>PLA-TANUM SIGO CO</u><br>LICENSE NO. <u>2080868</u><br>ADDRESS <u>2916 1-10 BOSINESS UP GJ. 8159</u><br>TELEPHONE <u>970-248-9617</u><br>CONTACT PERSON MAKE BUTCKWEIDER |  |  |  |  |  |  |
|-------------------------------------------------------------------------------------------------------------------------------------------------------------------------------------------------------------------------------------------------------------------------------------------------------------------------------------------------------------------------------------------------------------------------------------------------------------------------------------------------------------------------------------------------------------------------------------------------------------|----------------------------------------------------------------------------------------------------------------------------------------------------------------------------------------|--|--|--|--|--|--|
| 1. FLUSH WALL       2 Square Feet per Linear Foot of Building Façade         2. ROOF       2 Square Feet per Linear Foot of Building Facade         3. PROJECTING       0.5 Square Feet per each Linear Foot of Building Facade         1. FREE-STANDING       2 Square Feet per Linear Foot of Building Facade         2. ROOF       0.5 Square Feet per each Linear Foot of Building Facade         2. ROOF       0.5 Square Feet per each Linear Foot of Building Facade         2. Traffic Lanes - 0.75 Square Feet x Street Frontage       4 or more Traffic Lanes - 1.5 Square Feet x Street Frontage |                                                                                                                                                                                        |  |  |  |  |  |  |
| [ ] Existing Externally or Internally Illuminated – No Change in Electrical Service [ ] Non-Illuminated                                                                                                                                                                                                                                                                                                                                                                                                                                                                                                     |                                                                                                                                                                                        |  |  |  |  |  |  |
| (1-4)       Area of Proposed Sign:       69       Square Feet         (1-3)       Building Façade:       99       Linear Feet       Building Facade Direction: North South East West         (4)       Street Frontage:       180       Linear Feet       Name of Street:       Fatters         (2-4)       Height to Top of Sign:       Feet       Clearance to Grade:       Feet                                                                                                                                                                                                                          |                                                                                                                                                                                        |  |  |  |  |  |  |
| EXISTING SIGNAGE TYPE & SQUARE FOOTAGE:                                                                                                                                                                                                                                                                                                                                                                                                                                                                                                                                                                     | FOR OFFICE USE ONLY                                                                                                                                                                    |  |  |  |  |  |  |
| FLUSHWALL 28:                                                                                                                                                                                                                                                                                                                                                                                                                                                                                                                                                                                               | Sq. Ft. Signage Allowed on Parcel:                                                                                                                                                     |  |  |  |  |  |  |
| FLUSH WALL ATM 44:                                                                                                                                                                                                                                                                                                                                                                                                                                                                                                                                                                                          | Sq. Ft. 2×99 Building <u>198</u> Sq. Ft.                                                                                                                                               |  |  |  |  |  |  |
| MEDSTANDIUG 32:                                                                                                                                                                                                                                                                                                                                                                                                                                                                                                                                                                                             | Sq. Ft. 1,5 x 180 Free-Standing 270 Sq. Ft.                                                                                                                                            |  |  |  |  |  |  |
| Total Existing: $152$<br>+ $69$                                                                                                                                                                                                                                                                                                                                                                                                                                                                                                                                                                             | Sq. Ft. Total Allowed: Sq. Ft.                                                                                                                                                         |  |  |  |  |  |  |
| COMMENTS:                                                                                                                                                                                                                                                                                                                                                                                                                                                                                                                                                                                                   | FLUSHWALL TOJAL=173                                                                                                                                                                    |  |  |  |  |  |  |
| K Revocable Permit for free standing in ROW on F KI inprogress                                                                                                                                                                                                                                                                                                                                                                                                                                                                                                                                              |                                                                                                                                                                                        |  |  |  |  |  |  |

**NOTE:** No sign may exceed 300 square feet. A separate sign permit is required for each sign. Attach a sketch, to scale, of proposed and existing signage including types, dimensions and lettering. Attach a plot plan, to scale, showing: abutting streets, alleys, easements, driveways, encroachments, property lines, distances from existing buildings to proposed signs and required setbacks. Roof signs shall be manufactured such that no guy wires, braces or supports shall be visible.