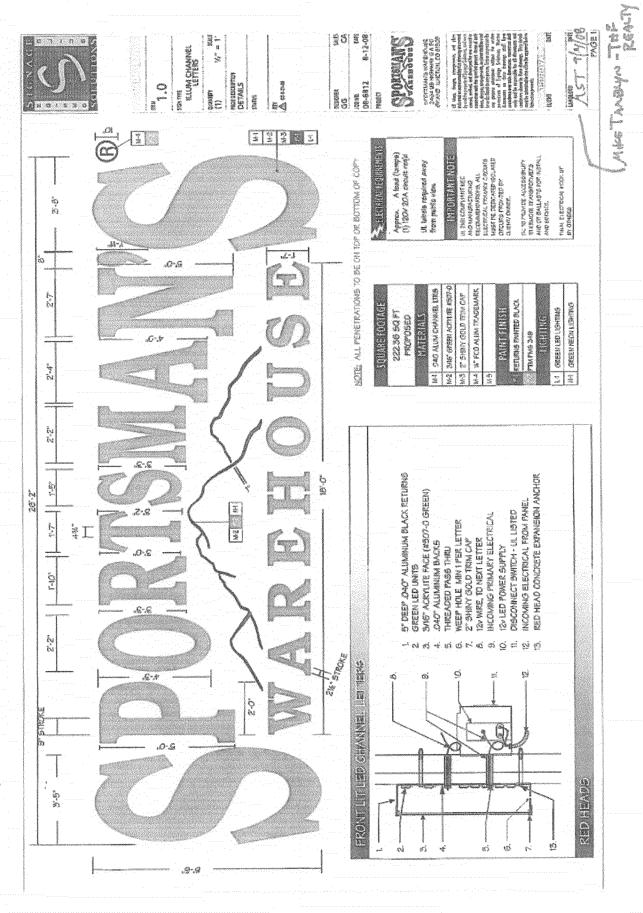

Public Works and Planning Department 250 North 5<sup>th</sup> Street, Grand Junction CO 81501 Tel: (970) 244-1430 FAX (970) 256-4031

| 2945-091-23-00                                                                                                                                                                                                                                                                                                                                                                                                                                                                                                                                                                                                                                                                                                                                                                                                                                                                                                                                                                                                                                                                                                                                                                                                                                                                                                    | /                               |                                                                                                                                              |  |  |
|-------------------------------------------------------------------------------------------------------------------------------------------------------------------------------------------------------------------------------------------------------------------------------------------------------------------------------------------------------------------------------------------------------------------------------------------------------------------------------------------------------------------------------------------------------------------------------------------------------------------------------------------------------------------------------------------------------------------------------------------------------------------------------------------------------------------------------------------------------------------------------------------------------------------------------------------------------------------------------------------------------------------------------------------------------------------------------------------------------------------------------------------------------------------------------------------------------------------------------------------------------------------------------------------------------------------|---------------------------------|----------------------------------------------------------------------------------------------------------------------------------------------|--|--|
| TAX SCHEDULE NO. 2945-104-00-055  BUSINESS NAME Sportswars Warehouse  STREET ADDRESS 2464 US Hwy. Led 50 SK 100  PROPERTY OWNER Mike Tambline  OWNER ADDRESS 2127 Inverbelt Business Lenter D                                                                                                                                                                                                                                                                                                                                                                                                                                                                                                                                                                                                                                                                                                                                                                                                                                                                                                                                                                                                                                                                                                                     | LICENSE I<br>ADDRESS<br>TELEPHO | ctor <u>Augel Sign</u> Co.<br>NO. <u>2016084</u><br>IS <u>590 N. Westgate</u> Dr. Vuit C.<br>NE <u>970-244-8934</u><br>PERSON <u>Angel</u> 2 |  |  |
| 1. FLUSH WALL     2 Square Feet per Linear Foot of Building Façade     2 Square Feet per Linear Foot of Building Facade     3. PROJECTING     5 Square Feet per each Linear Foot of Building Facade     5 Square Feet per each Linear Foot of Building Facade     5 Square Feet per Linear Foot of Building Facade     5 Square Feet per Linear Foot of Building Facade     5 Square Feet per Linear Foot of Building Facade     5 Square Feet per Linear Foot of Building Facade     5 Square Feet per Linear Foot of Building Facade     5 Square Feet per Linear Foot of Building Facade     5 Square Feet per Linear Foot of Building Facade     5 Square Feet per Linear Foot of Building Facade     5 Square Feet per Linear Foot of Building Facade     5 Square Feet per Linear Foot of Building Facade     5 Square Feet per Linear Foot of Building Facade     5 Square Feet per Linear Foot of Building Facade     5 Square Feet per Linear Foot of Building Facade     5 Square Feet per Linear Foot of Building Facade     5 Square Feet per each Linear Foot of Building Facade     5 Square Feet per Linear Foot of Building Facade     5 Square Feet per Linear Foot of Building Facade     5 Square Feet per Linear Foot of Building Facade     5 Square Feet per Linear Foot of Building Facade |                                 |                                                                                                                                              |  |  |
| Existing Externally or Internally Illuminated – No Change in Electrical Service [ ] Non-Illuminated                                                                                                                                                                                                                                                                                                                                                                                                                                                                                                                                                                                                                                                                                                                                                                                                                                                                                                                                                                                                                                                                                                                                                                                                               |                                 |                                                                                                                                              |  |  |
| (1-4) Area of Proposed Sign: 277.36 Square Feet (1-3) Building Façade: 58,3 Linear Feet (4) Street Frontage: Linear Feet (2-4) Height to Top of Sign: 33 Feet                                                                                                                                                                                                                                                                                                                                                                                                                                                                                                                                                                                                                                                                                                                                                                                                                                                                                                                                                                                                                                                                                                                                                     | Name of                         | Facade Direction: North South East West Street: <u>450</u> Feet                                                                              |  |  |
| EXISTING SIGNAGE TYPE & SQUARE FOOTAGE:                                                                                                                                                                                                                                                                                                                                                                                                                                                                                                                                                                                                                                                                                                                                                                                                                                                                                                                                                                                                                                                                                                                                                                                                                                                                           |                                 | FOR OFFICE USE ONLY                                                                                                                          |  |  |
| All existing to be                                                                                                                                                                                                                                                                                                                                                                                                                                                                                                                                                                                                                                                                                                                                                                                                                                                                                                                                                                                                                                                                                                                                                                                                                                                                                                | Sq. Ft.                         | Signage Allowed on Parcel:                                                                                                                   |  |  |
| removed                                                                                                                                                                                                                                                                                                                                                                                                                                                                                                                                                                                                                                                                                                                                                                                                                                                                                                                                                                                                                                                                                                                                                                                                                                                                                                           | Sq. Ft.                         | Building Sq. Ft.                                                                                                                             |  |  |
|                                                                                                                                                                                                                                                                                                                                                                                                                                                                                                                                                                                                                                                                                                                                                                                                                                                                                                                                                                                                                                                                                                                                                                                                                                                                                                                   | Sq. Ft.                         | Free-Standing Sq. Ft.                                                                                                                        |  |  |
| Total Existing:                                                                                                                                                                                                                                                                                                                                                                                                                                                                                                                                                                                                                                                                                                                                                                                                                                                                                                                                                                                                                                                                                                                                                                                                                                                                                                   | Sq. Ft.                         | Total Allowed: 273,6 Sq. Ft.                                                                                                                 |  |  |
|                                                                                                                                                                                                                                                                                                                                                                                                                                                                                                                                                                                                                                                                                                                                                                                                                                                                                                                                                                                                                                                                                                                                                                                                                                                                                                                   |                                 |                                                                                                                                              |  |  |

foot of bldg frontage facing Hwy 6950 installed on any facasele of individual space leased - total for tenant not to exceed 273.6

**NOTE:** No sign may exceed 300 square feet. A separate sign permit is required for each sign. Attach a sketch, to scale, of proposed and existing signage including types, dimensions and lettering. Attach a plot plan, to scale, showing: abutting streets, alleys, easements, driveways, encroachments, property lines, distances from existing buildings to proposed signs and required setbacks. Roof signs shall be manufactured such that no guy wires, braces or supports shall be visible.

• All channel lecters to be centered horizontel aqually and side perfered vertical equally.

\*\*Side perfered vertical equality.

\*\*Remove existing eignage, paint, patch & install now signage as poposed.