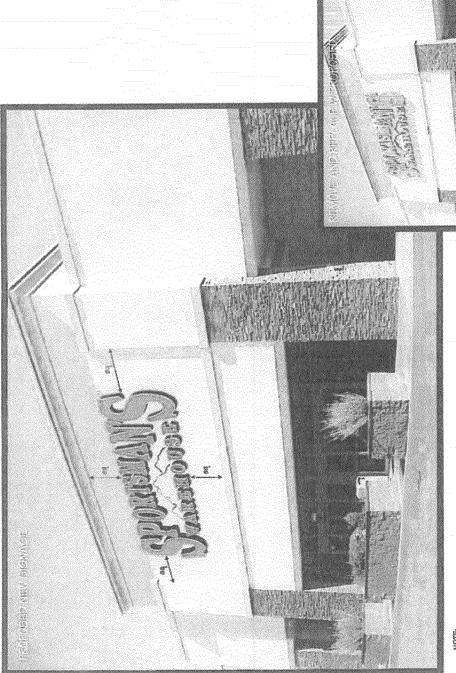

• All channel lecters to be centered horizontel aqually and side perfered vertical equally.

\*\*Side perfered vertical equality.

\*\*Remove existing eignage, paint, patch & install now signage as poposed.