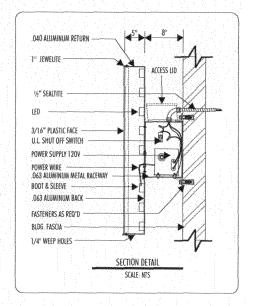

## Individual Channel Letters

27.34 Sa Ft

5" DEEP FABRICATED ALUMINUM CHANNEL LETTERS WITH \*7328 WHITE ACRYLIC FACES AND TRIM-CAPPED EDGES. 3M TRANSLUCENT 1ST SURFACE VINYL OVERLAYS. INTERNALLY ILLUMINATED W/ WHITE LED WITH RACEWAY

LOGO: 3M BLUE #7454, "Imb" CUT OUT AND REVERSE MEEDED FOR SHOW THRU COPY. PAINT TRIM CAP EDGES AND RETURNS TO MATCH 3M BLUE #7454. (WHITE LED ILLUMINATION)

LETTER COPY: "Indymac" & "Home Lending" to match 7454 blue . PAINT TRIM CAP EDGES AND RETURNS TO MATCH 3M BLUE #7454. ( WHITE LED ILLUMINATION)

LETTER COPY: "Bank" to match 432 Grey. PAINT TRIM CAP EDGES AND RETURNS CHARCOAL GRAY PMS #432. (WHITE LED ILLUMINATED)

bricellon installedo

FURNISHED FOR COMPANY OF THE RE-

BREEFERE

wi tr

SIGN ASSOCIATION