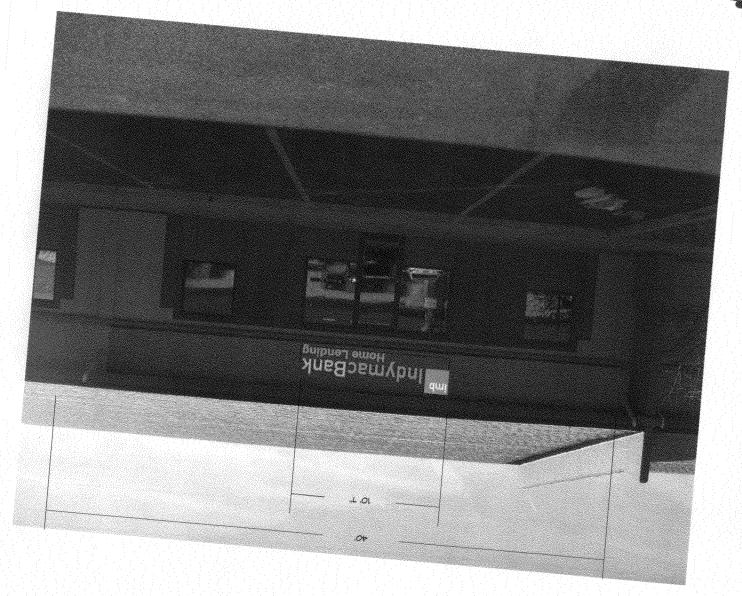

## Individual Channel Letters

27.34 Sa Ft

5" DEEP FABRICATED ALUMINUM CHANNEL LETTERS WITH \*7328 WHITE ACRYLIC FACES AND TRIM-CAPPED EDGES. 3M TRANSLUCENT 1ST SURFACE VINYL OVERLAYS. INTERNALLY ILLUMINATED W/ WHITE LED WITH RACEWAY

LOGO: 3M BLUE #7454, "Imb" CUT OUT AND REVERSE MEEDED FOR SHOW THRU COPY. PAINT TRIM CAP EDGES AND RETURNS TO MATCH 3M BLUE #7454. (WHITE LED ILLUMINATION)

LETTER COPY: "Indymac" & "Home Lending" to match 7454 blue . PAINT TRIM CAP EDGES AND RETURNS TO MATCH 3M BLUE #7454. ( WHITE LED ILLUMINATION)

LETTER COPY: "Bank" to match 432 Grey. PAINT TRIM CAP EDGES AND RETURNS CHARCOAL GRAY PMS #432. (WHITE LED ILLUMINATED)

bricellon installedo

FURNISHED FOR COMPANY OF THE RE-

BREEFERE

wi tr

SIGN ASSOCIATION