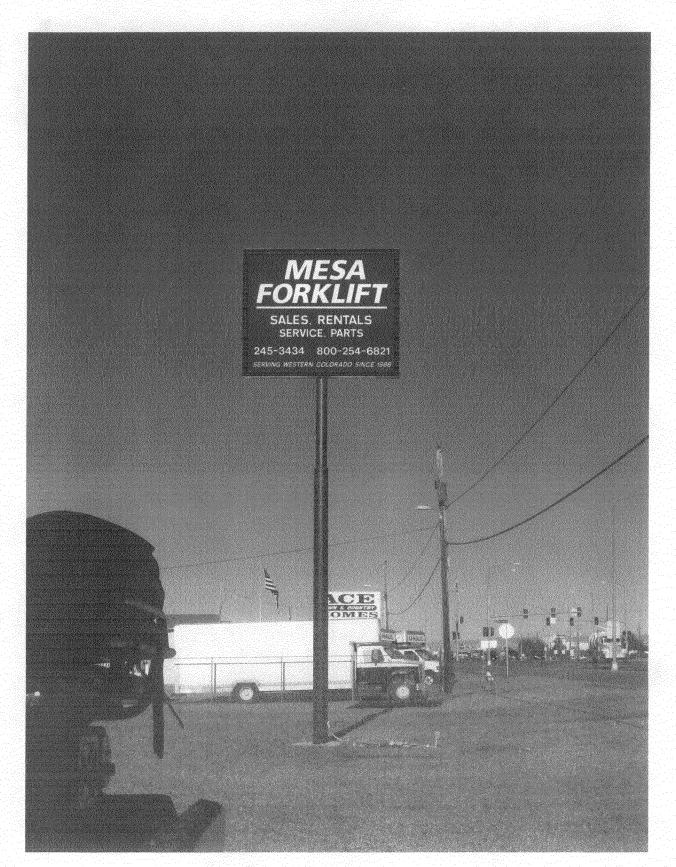

| TAX SCHEDULE 2945-094-00-0 BUSINESS NAME Megh Forklif STREET ADDRESS 2487 Huy 68 PROPERTY OWNER Joan RASE CO                                                                                                                                                                                                                                                                                                                                                                                                                                                                                          | CONTRACTOR PREMIER SIGNS & MEAN LICENSE NO. JETERS 268,0905  ADDRESS 395 Indian Rd  TELEPHONE NO. 257-7656  CONTACT PERSON MORTIN |           |                                     |                      |  |
|-------------------------------------------------------------------------------------------------------------------------------------------------------------------------------------------------------------------------------------------------------------------------------------------------------------------------------------------------------------------------------------------------------------------------------------------------------------------------------------------------------------------------------------------------------------------------------------------------------|-----------------------------------------------------------------------------------------------------------------------------------|-----------|-------------------------------------|----------------------|--|
| [ ] 1. FLUSH WALL       2 Square Feet per Linear Foot of Building Façade         Face change only on items 2, 3 & 4       2 Square Feet per Linear Foot of Building Facade         [ ] 2. ROOF       2 Square Feet per Linear Foot of Building Facade         [ ] 3. PROJECTING       0.5 Square Feet per each Linear Foot of Building Facade         [ ★] 4. FREE-STANDING       2 Traffic Lanes - 0.75 Square Feet x Street Frontage         4 or more Traffic Lanes - 1.5 Square Feet x Street Frontage                                                                                            |                                                                                                                                   |           |                                     |                      |  |
| Existing Externally or Internally Illuminated – No Change in Electrical Service [ ] Non-Illuminated                                                                                                                                                                                                                                                                                                                                                                                                                                                                                                   |                                                                                                                                   |           |                                     |                      |  |
| (1-4) Area of Proposed Sign: 80 Square Feet (1-3) Building Façade: 32 Linear Feet (4) Street Frontage: 131 Linear Feet (2-4) Height to Top of Sign: 30 Feet  Square Feet Building Facade Direction: North Couth East West Name of Street: Hwy 6150 Clearance to Grade: 22 Feet                                                                                                                                                                                                                                                                                                                        |                                                                                                                                   |           |                                     |                      |  |
| EXISTING SIGNAGE/TYPE:                                                                                                                                                                                                                                                                                                                                                                                                                                                                                                                                                                                |                                                                                                                                   |           | FOR OFFICE                          | USE ONLY             |  |
| Free Standing                                                                                                                                                                                                                                                                                                                                                                                                                                                                                                                                                                                         | 80                                                                                                                                | _ Sq. Ft. | Signage Allowed on Parce            | d:                   |  |
|                                                                                                                                                                                                                                                                                                                                                                                                                                                                                                                                                                                                       | 1,                                                                                                                                | _ Sq. Ft. | Building                            | Sq. Ft.              |  |
| · · · · · · · · · · · · · · · · · · ·                                                                                                                                                                                                                                                                                                                                                                                                                                                                                                                                                                 |                                                                                                                                   | _ Sq. Ft. | Free-Standing                       | <u>/96.5</u> Sq. Ft. |  |
| Total Existing:                                                                                                                                                                                                                                                                                                                                                                                                                                                                                                                                                                                       | 80                                                                                                                                | _ Sq. Ft. | Total Allowed:                      | <u>196.5</u> Sq. Ft. |  |
| comments: Face change only                                                                                                                                                                                                                                                                                                                                                                                                                                                                                                                                                                            |                                                                                                                                   |           |                                     |                      |  |
| NOTE: No sign may exceed 300 square feet. A separate sign permit is required for each sign. Attach a sketch, to scale, of proposed and existing signage including types, dimensions and lettering. Attach a plot plan, to scale, showing: abutting streets, alleys, easements, driveways, encroachments, property lines, distances from existing buildings to proposed signs and required setbacks. Roof signs shall be manufactured such that no guy wires, braces or supports shall be visible.  I hereby attest that the information on this form and the attached sketches are true and accurate. |                                                                                                                                   |           |                                     |                      |  |
| Month Signature 1                                                                                                                                                                                                                                                                                                                                                                                                                                                                                                                                                                                     | 2-4-07<br>Data                                                                                                                    | Paul      | Hornbeck<br>ty Development Approval | 12/5/07<br>Deta      |  |
| Applicant's Signature                                                                                                                                                                                                                                                                                                                                                                                                                                                                                                                                                                                 | Date                                                                                                                              | Communi   | iy Development Approval             | ı Date               |  |